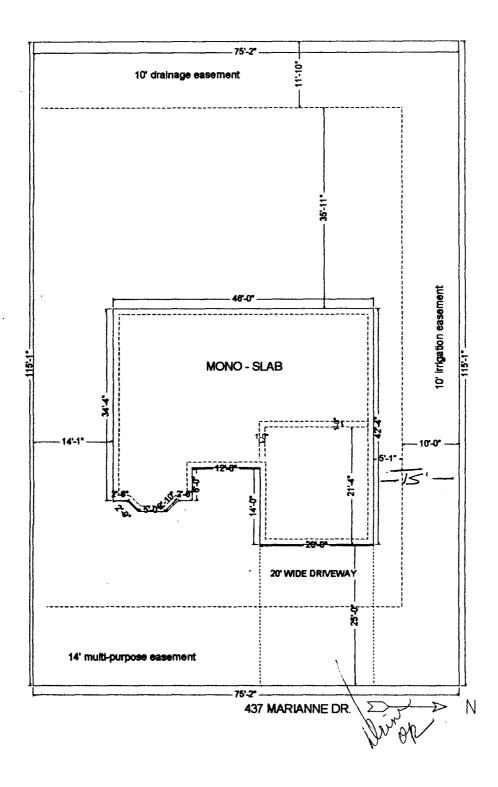

| FEE \$ 10 PLANNING CLEA                                                                                                                                                                                                                                                                                                                                                                                                                                                                                                                                                                                                                                                                                                                                                                                                                                                               | BANCE BLDG PERMIT NO.                                                                                                                                                                                                                                                                                                                                                                                                |
|---------------------------------------------------------------------------------------------------------------------------------------------------------------------------------------------------------------------------------------------------------------------------------------------------------------------------------------------------------------------------------------------------------------------------------------------------------------------------------------------------------------------------------------------------------------------------------------------------------------------------------------------------------------------------------------------------------------------------------------------------------------------------------------------------------------------------------------------------------------------------------------|----------------------------------------------------------------------------------------------------------------------------------------------------------------------------------------------------------------------------------------------------------------------------------------------------------------------------------------------------------------------------------------------------------------------|
| TCP \$ 3997 (Single Family Residential and A                                                                                                                                                                                                                                                                                                                                                                                                                                                                                                                                                                                                                                                                                                                                                                                                                                          |                                                                                                                                                                                                                                                                                                                                                                                                                      |
| SIF \$ 46050 Community Developme                                                                                                                                                                                                                                                                                                                                                                                                                                                                                                                                                                                                                                                                                                                                                                                                                                                      | nt Department                                                                                                                                                                                                                                                                                                                                                                                                        |
| Building Address 437 MARAME DR                                                                                                                                                                                                                                                                                                                                                                                                                                                                                                                                                                                                                                                                                                                                                                                                                                                        | No. of Existing Bldgs No. Proposed                                                                                                                                                                                                                                                                                                                                                                                   |
| Parcel No. 2943-174-30-001                                                                                                                                                                                                                                                                                                                                                                                                                                                                                                                                                                                                                                                                                                                                                                                                                                                            | Sq. Ft. of Existing Bldgs Sq. Ft. Proposed 1230                                                                                                                                                                                                                                                                                                                                                                      |
| Subdivision Westland Estates                                                                                                                                                                                                                                                                                                                                                                                                                                                                                                                                                                                                                                                                                                                                                                                                                                                          | Sq. Ft. of Lot / Parcel 8755 SQ FT                                                                                                                                                                                                                                                                                                                                                                                   |
| Filing Block Lot                                                                                                                                                                                                                                                                                                                                                                                                                                                                                                                                                                                                                                                                                                                                                                                                                                                                      | Sq. Ft. Coverage of Lot by Structures & Impervious Surface<br>(Total Existing & Proposed)                                                                                                                                                                                                                                                                                                                            |
| OWNER INFORMATION:                                                                                                                                                                                                                                                                                                                                                                                                                                                                                                                                                                                                                                                                                                                                                                                                                                                                    | Height of Proposed Structure                                                                                                                                                                                                                                                                                                                                                                                         |
| Name GARY Rinderle Const                                                                                                                                                                                                                                                                                                                                                                                                                                                                                                                                                                                                                                                                                                                                                                                                                                                              | DESCRIPTION OF WORK & INTENDED USE:                                                                                                                                                                                                                                                                                                                                                                                  |
| Address Po Box 1380                                                                                                                                                                                                                                                                                                                                                                                                                                                                                                                                                                                                                                                                                                                                                                                                                                                                   | New Single Family Home (*check type below) Interior Remodel Addition                                                                                                                                                                                                                                                                                                                                                 |
| City/State/Zip Cliftion Co 81520                                                                                                                                                                                                                                                                                                                                                                                                                                                                                                                                                                                                                                                                                                                                                                                                                                                      | Other (please specify):                                                                                                                                                                                                                                                                                                                                                                                              |
| APPLICANT INFORMATION:                                                                                                                                                                                                                                                                                                                                                                                                                                                                                                                                                                                                                                                                                                                                                                                                                                                                | *TYPE OF HOME PROPOSED:                                                                                                                                                                                                                                                                                                                                                                                              |
| Name                                                                                                                                                                                                                                                                                                                                                                                                                                                                                                                                                                                                                                                                                                                                                                                                                                                                                  | Site Built Manufactured Home (UBC)<br>Manufactured Home (HUD)                                                                                                                                                                                                                                                                                                                                                        |
| Address                                                                                                                                                                                                                                                                                                                                                                                                                                                                                                                                                                                                                                                                                                                                                                                                                                                                               | Other (please specify):                                                                                                                                                                                                                                                                                                                                                                                              |
| City / State / Zip                                                                                                                                                                                                                                                                                                                                                                                                                                                                                                                                                                                                                                                                                                                                                                                                                                                                    | NOTES: NEW SFR                                                                                                                                                                                                                                                                                                                                                                                                       |
| Telephone <u>434-05/0</u>                                                                                                                                                                                                                                                                                                                                                                                                                                                                                                                                                                                                                                                                                                                                                                                                                                                             |                                                                                                                                                                                                                                                                                                                                                                                                                      |
|                                                                                                                                                                                                                                                                                                                                                                                                                                                                                                                                                                                                                                                                                                                                                                                                                                                                                       |                                                                                                                                                                                                                                                                                                                                                                                                                      |
|                                                                                                                                                                                                                                                                                                                                                                                                                                                                                                                                                                                                                                                                                                                                                                                                                                                                                       | xisting & proposed structure location(s), parking, setbacks to all<br>n & width & all easements & rights-of-way which abut the parcel.                                                                                                                                                                                                                                                                               |
| property lines, ingress/egress to the property, driveway locatio                                                                                                                                                                                                                                                                                                                                                                                                                                                                                                                                                                                                                                                                                                                                                                                                                      | n & width & all easements & rights-of-way which abut the parcel.<br>MUNITY DEVELOPMENT DEPARTMENT STAFF                                                                                                                                                                                                                                                                                                              |
| property lines, ingress/egress to the property, driveway locatio                                                                                                                                                                                                                                                                                                                                                                                                                                                                                                                                                                                                                                                                                                                                                                                                                      | n & width & all easements & rights-of-way which abut the parcel.                                                                                                                                                                                                                                                                                                                                                     |
| property lines, ingress/egress to the property, driveway location         THIS SECTION TO BE COMPLETED BY COMM         ZONE       25/24         SETBACKS: Front       20/25         from property line (PL)                                                                                                                                                                                                                                                                                                                                                                                                                                                                                                                                                                                                                                                                           | n & width & all easements & rights-of-way which abut the parcel.<br>MUNITY DEVELOPMENT DEPARTMENT STAFF                                                                                                                                                                                                                                                                                                              |
| property lines, ingress/egress to the property, driveway location<br>THIS SECTION TO BE COMPLETED BY COMM<br>ZONE                                                                                                                                                                                                                                                                                                                                                                                                                                                                                                                                                                                                                                                                                                                                                                     | n & width & all easements & rights-of-way which abut the parcel.<br><b>MUNITY DEVELOPMENT DEPARTMENT STAFF</b><br>Maximum coverage of lot by structures $\underline{50}^{t}$                                                                                                                                                                                                                                         |
| property lines, ingress/egress to the property, driveway location         THIS SECTION TO BE COMPLETED BY COMM         ZONE       25/24         SETBACKS: Front       20/25         from property line (PL)                                                                                                                                                                                                                                                                                                                                                                                                                                                                                                                                                                                                                                                                           | n & width & all easements & rights-of-way which abut the parcel.<br><b>MUNITY DEVELOPMENT DEPARTMENT STAFF</b><br>Maximum coverage of lot by structures <u>50<sup>°</sup></u><br>Permanent Foundation Required: YESNO                                                                                                                                                                                                |
| property lines, ingress/egress to the property, driveway location<br>THIS SECTION TO BE COMPLETED BY COMM<br>ZONE $2564$<br>SETBACKS: Front $20/25$ from property line (PL)<br>Side $7/3$ from PL Rear $25/5$ from PL<br>A C                                                                                                                                                                                                                                                                                                                                                                                                                                                                                                                                                                                                                                                          | n & width & all easements & rights-of-way which abut the parcel.                                                                                                                                                                                                                                                                                                                                                     |
| property lines, ingress/egress to the property, driveway location         THIS SECTION TO BE COMPLETED BY COMM         ZONE       4         SETBACKS: Front       20/25         from property line (PL)       from PL         Rear       25/5         Maximum Height of Structure(s)       35         Voting District       C         Driveway       Location Approval         Votifications to this Planning Clearance must be approved,                                                                                                                                                                                                                                                                                                                                                                                                                                             | n & width & all easements & rights-of-way which abut the parcel.         MUNITY DEVELOPMENT DEPARTMENT STAFF         Maximum coverage of lot by structures         GD         Permanent Foundation Required: YES         NO         Parking Requirement         Special Conditions         In writing, by the Community Development Department. The until a final inspection has been completed and a Certificate of |
| property lines, ingress/egress to the property, driveway location         THIS SECTION TO BE COMPLETED BY COMM         ZONE       4         SETBACKS: Front       20/25         from property line (PL)         Side       7/3         from PL       Rear         Assimum Height of Structure(s)       35         Voting District       C         Driveway       Location Approval         (Engineer's Initials)         Modifications to this Planning Clearance must be approved, structure authorized by this application cannot be occupied to Occupancy has been issued, if applicable, by the Building De         I hereby acknowledge that I have read this application and the                                                                                                                                                                                                | A width & all easements & rights-of-way which abut the parcel.      MUNITY DEVELOPMENT DEPARTMENT STAFF     Maximum coverage of lot by structures                                                                                                                                                                                                                                                                    |
| property lines, ingress/egress to the property, driveway location         THIS SECTION TO BE COMPLETED BY COMM         ZONE       4         SETBACKS: Front       20/25         from property line (PL)         Side       7/3         from PL       Rear         Assimum Height of Structure(s)       35         Voting District       C         Driveway       Location Approval         (Engineer's Initials)         Modifications to this Planning Clearance must be approved, structure authorized by this application cannot be occupied to Occupancy has been issued, if applicable, by the Building De         I hereby acknowledge that I have read this application and the ordinances, laws, regulations or restrictions which apply to the                                                                                                                               | A width & all easements & rights-of-way which abut the parcel.      MUNITY DEVELOPMENT DEPARTMENT STAFF     Maximum coverage of lot by structures                                                                                                                                                                                                                                                                    |
| property lines, ingress/egress to the property, driveway location         THIS SECTION TO BE COMPLETED BY COMM         ZONE       4         SETBACKS: Front       20/25         from property line (PL)       from PL         Side       7/3         from PL       Rear         Assimum Height of Structure(s)       35         Voting District       C         Driveway       Location Approval         Kengineer's Initials       Modifications to this Planning Clearance must be approved, structure authorized by this application cannot be occupied u         Occupancy has been issued, if applicable, by the Building Definition cannot be occupied to be ordinances, laws, regulations or restrictions which apply to the action, which may include but not necessarily be limited to not make action, which may include but not necessarily be limited to not make action. | n & width & all easements & rights-of-way which abut the parcel.         MUNITY DEVELOPMENT DEPARTMENT STAFF         Maximum coverage of lot by structures                                                                                                                                                                                                                                                           |
| property lines, ingress/egress to the property, driveway location         THIS SECTION TO BE COMPLETED BY COMM         ZONE                                                                                                                                                                                                                                                                                                                                                                                                                                                                                                                                                                                                                                                                                                                                                           | n & width & all easements & rights-of-way which abut the parcel.         MUNITY DEVELOPMENT DEPARTMENT STAFF         Maximum coverage of lot by structures                                                                                                                                                                                                                                                           |