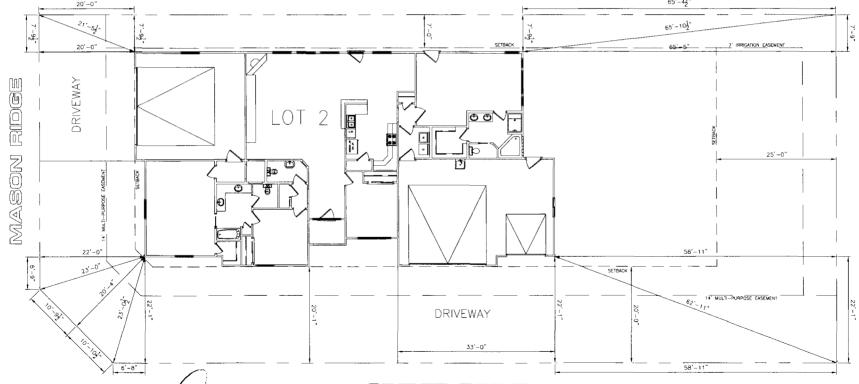

(Pink: Building Department)

(Yellow: Customer)

(White: Planning)

Committee of the Commit 

| SUBDIVISION NAME      | MASON RIDGE   |
|-----------------------|---------------|
| ILING NUMBER          | N/A           |
| OT NUMBER             | 2             |
| BLOCK NUMBER          | N/A           |
| STREET ADDRESS        | ? MASON RIDGE |
| COUNTY                | MESA          |
| GARAGE SQ. FT.        | 1231 SF       |
| COVERED ENTRY SQ. FT. | 41 SF         |
| COVERED PATIO SQ. FT. | N/A           |
| LIVING SQ. FT.        | 2339 SF       |
| LOT SIZE              | 12,022 SF     |
|                       | FRONT 20'     |
| SETBACKS USED         | SIDES 8'      |
|                       | REAR 25'      |

## 246 Mason Ridge

NOTE: BUILDER TO VERIFY ALL SETBACK AND EASEMENT ENCROACHMENTS PRIOR TO CONSTRUCTION

DIMENSION LINES ARE PULLED FROM EDGE OF BRICK LEDGE. IF NO BRICK LEDGE EXISTS, DIMENSIONS WILL BE FROM EDGE OF FOUNDATION.

GRADE MUST SLOPE AWAY FROM HOUSE 6" OF FALL IN THE FIRST 10' OF DISTANCE PER LOCAL BUILDING CODE.

- IT IS THE RESPONSIBILITY OF THE BUILDER OR OWNER TO VERIFY ALL DETAILS AND DIMENSIONS PRIOR TO CONSTRUCTION
   USE OF THIS PLAN CONSTITUTES BUILDER AND OR HOME OWNERS ACCEPTANCE OF THESE TERMS.

- 2 OSE OF THIS FOUND CONSTITUTES BOLICER AND OF HOME OWNERS ACCEPTANCE OF THESE TEND
  3. ALL DIMENSIONS ARE TO EDGE OF FOUNDATION UNILESS OTHER WISE NOTED.
  4. BUILDER AND OR OWNER TO VERIFY ALL SCIENCAS AND EASEMENTS.
  5. THIS PLAN HAS NOT BEEN ENGINEERED BY AUTODRAFT. SEE SEPARATE DRAWINGS BY OTHERS
  FOR ENGINEERING DATA.