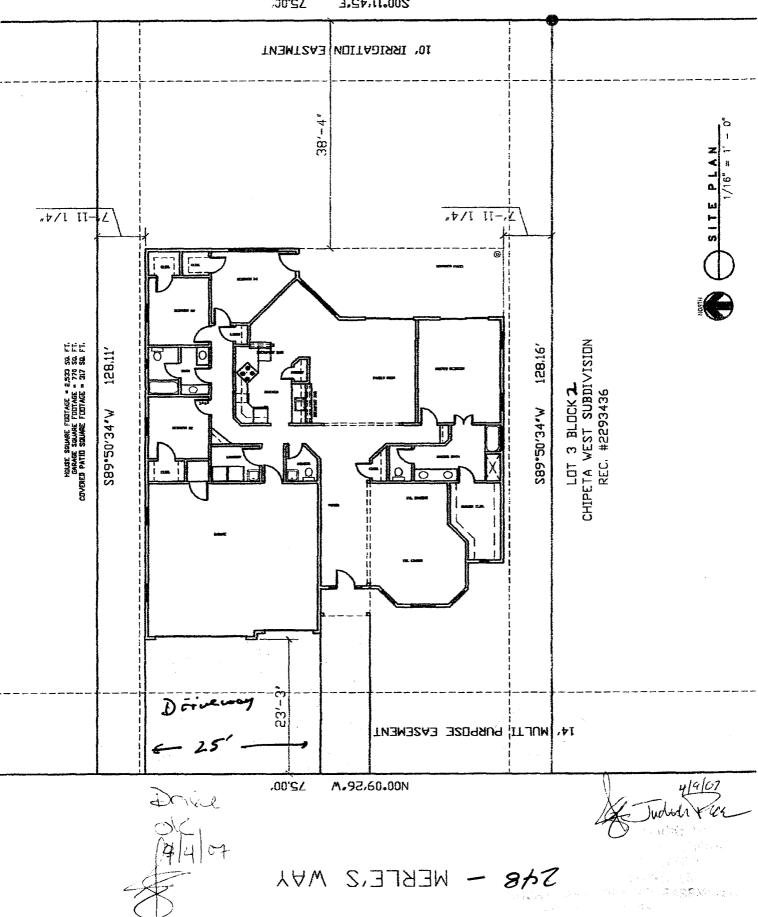

| <i>y. †</i>                                                                                                                          | _                                                     |                  |                 |          |
|--------------------------------------------------------------------------------------------------------------------------------------|-------------------------------------------------------|------------------|-----------------|----------|
| FEE \$ 10.00 PLANNING CLEAR                                                                                                          |                                                       |                  | Г <u>N</u> O.   |          |
| TCP \$1537.00 (Single Family Residential and Acce                                                                                    |                                                       |                  |                 |          |
| SIF \$ $4UO.^{OO}$ Community Development                                                                                             | Department                                            |                  |                 |          |
|                                                                                                                                      | No. of Existing Bldgs                                 |                  | o. Proposed     |          |
| Parcel No. 2943 - 293 - 35 - 003                                                                                                     | Sq. Ft. of Existing Bldgs                             | s                | q. Ft. Proposed | 3250     |
| Subdivision Chripeta West                                                                                                            | Sq. Ft. of Lot / Parcel                               | #                | - 98            | //       |
| Filing 🚓 🔑 Block 🧔 🖡 Lot 3 s                                                                                                         | Sq. Ft. Coverage of Lot I<br>(Total Existing & Propos | oy Structures &  | mpervious Surfa | ace      |
| OWNER INFORMATION:                                                                                                                   | Height of Proposed Struc                              | cture            | 8'              |          |
| Name Armond C. Hughes                                                                                                                | DESCRIPTION OF W                                      | ORK & INTEN      | DED USE:        |          |
| Address 205 Knob Hill do                                                                                                             | New Single Family                                     |                  |                 |          |
| City/State/Zip Grand Jet. Co. 81203                                                                                                  | Other (please specif                                  |                  |                 |          |
|                                                                                                                                      |                                                       |                  |                 |          |
|                                                                                                                                      | *TYPE OF HOME PR(                                     |                  | nufactured Hor  | ne (UBC) |
| Name Armond C. thighes                                                                                                               | Manufactured Home                                     | e (HUD)          |                 | · · ·    |
| Address 205 Knob Hall dr                                                                                                             | Other (please specif                                  | y):              |                 | <u></u>  |
| City/State/Zip Gron J Jet. Co. 803 NOT                                                                                               | ES:                                                   |                  |                 |          |
| Telephone (970) 433 - 2056                                                                                                           |                                                       |                  |                 | -        |
| REQUIRED: One plot plan, on 8 1/2" x 11" paper, showing all exis property lines, ingress/egress to the property, driveway location & |                                                       |                  |                 |          |
| THIS SECTION TO BE COMPLETED BY COMMU                                                                                                | INITY DEVELOPMEN                                      | T DEPARTME       |                 |          |
| ZONE RSF 4                                                                                                                           | Maximum coverage of                                   | lot by structure | es_ <u>50</u> ° | 70       |
|                                                                                                                                      | Permanent Foundatior                                  |                  |                 |          |
| Side 7 from PL Rear 25 from PL F                                                                                                     | Parking Requirement                                   | 2                |                 |          |
| Maximum Height of Structure(s)                                                                                                       | Special Conditions                                    | ·····            |                 |          |
| Voting District Driveway<br>Location Approval(Erginaer's Initials)                                                                   |                                                       |                  |                 |          |
| Modifications to this Planning Clearance must be approved, in structure authorized by this application cannot be occupied until      | il a final inspection ha                              | s been comple    | ted and a Cer   |          |
| Occupancy has been issued, if applicable, by the Building Depa                                                                       |                                                       |                  | ig oodoj.       |          |
|                                                                                                                                      | formation is correct; I a roject. I understand th     | gree to comply   | with any and a  |          |