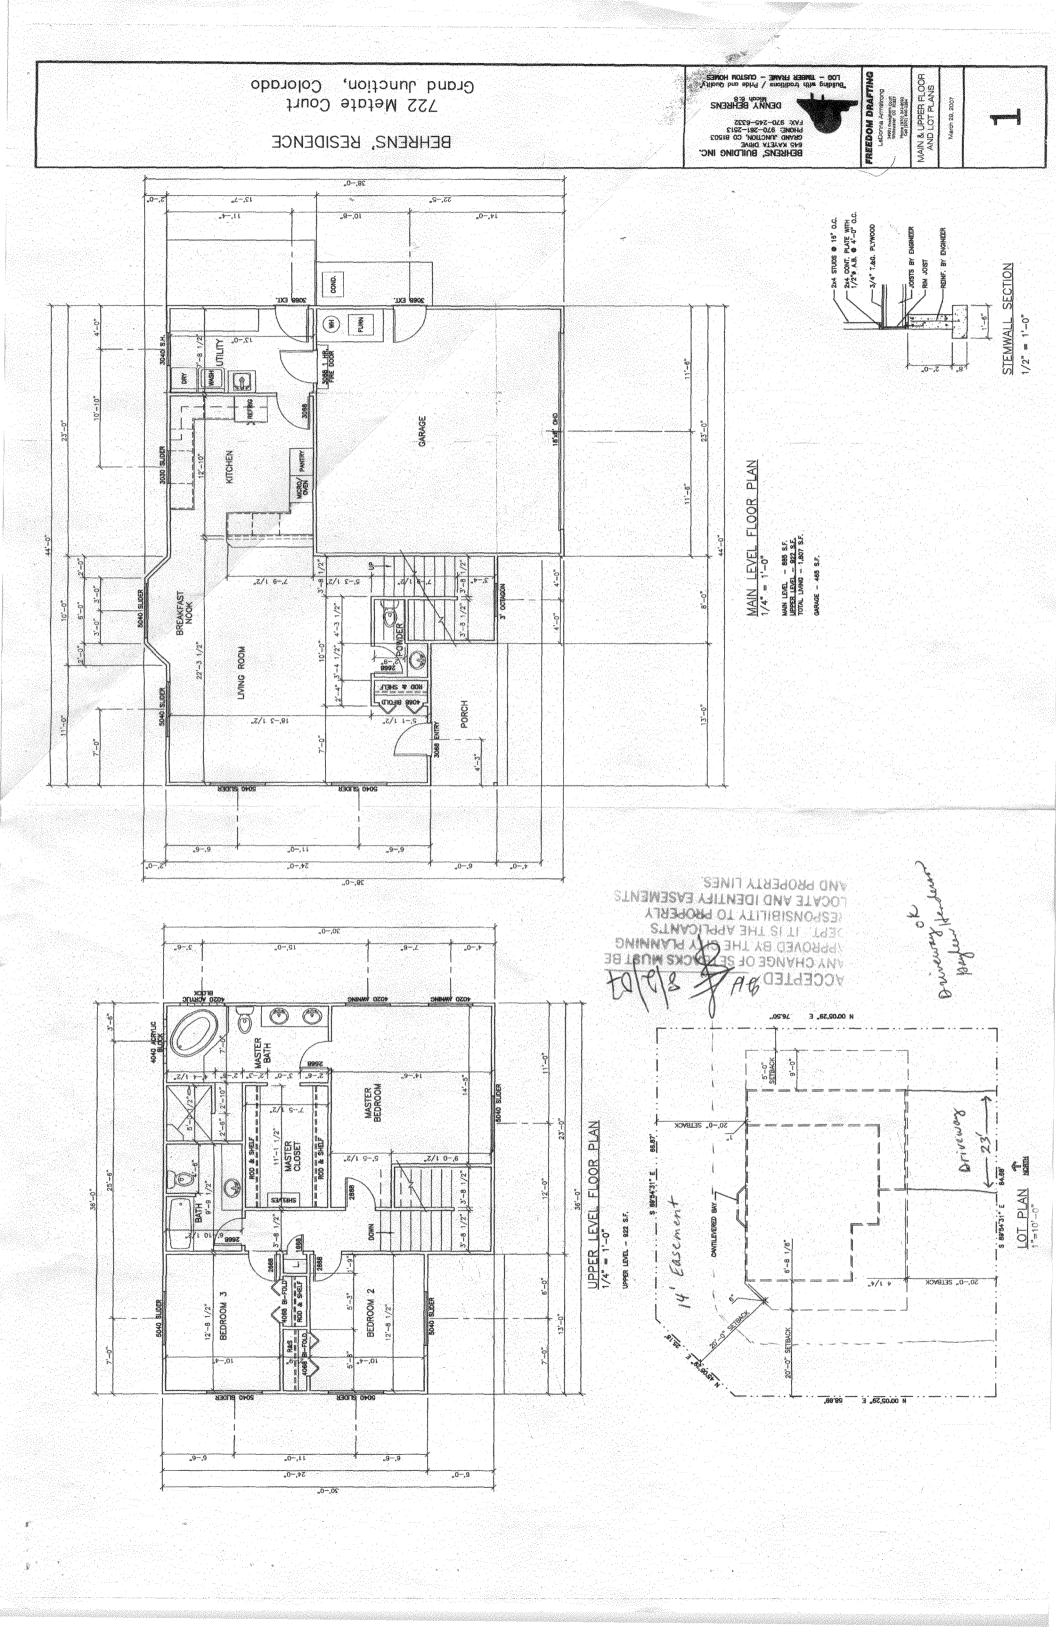

|                                                                                                                                                                                                                                                                                                                                                              | Pg                                                                                                                                  |
|--------------------------------------------------------------------------------------------------------------------------------------------------------------------------------------------------------------------------------------------------------------------------------------------------------------------------------------------------------------|-------------------------------------------------------------------------------------------------------------------------------------|
| FEE\$ 10.00 PLANNING CLE                                                                                                                                                                                                                                                                                                                                     | BLDG PERMIT NO.                                                                                                                     |
| TCP \$ 1589.00 (Single Family Residential and                                                                                                                                                                                                                                                                                                                | Accessory Structures)                                                                                                               |
| SIF \$ 460,00                                                                                                                                                                                                                                                                                                                                                |                                                                                                                                     |
| Building Address 722 METATE                                                                                                                                                                                                                                                                                                                                  | No. of Existing Bldgs No. Proposed                                                                                                  |
| Parcel No. 2701 - 333 - 42 - 001                                                                                                                                                                                                                                                                                                                             | Sq. Ft. of Existing Bldgs Sq. Ft. Proposed 1807                                                                                     |
| Subdivision Sparsh TRAIL #                                                                                                                                                                                                                                                                                                                                   | Sq. Ft. of Lot / Parcel 6316                                                                                                        |
| Filing <u>#4</u> Block <u>17</u> Lot <u>1</u>                                                                                                                                                                                                                                                                                                                | Sq. Ft. Coverage of Lot by Structures & Impervious Surface (Total Existing & Proposed)                                              |
| OWNER INFORMATION:                                                                                                                                                                                                                                                                                                                                           | Height of Proposed Structure                                                                                                        |
| Name TROY SIBEARENS<br>Address 2558 Dewey Pl                                                                                                                                                                                                                                                                                                                 | DESCRIPTION OF WORK & INTENDED USE:<br>Vew Single Family Home (*check type below)<br>Interior Remodel<br>Other (please specify):    |
| City / State / Zip GJ Co 81.505                                                                                                                                                                                                                                                                                                                              |                                                                                                                                     |
| APPLICANT INFORMATION:<br>Name BEARENS Building IN                                                                                                                                                                                                                                                                                                           | *TYPE OF HOME PROPOSED:<br>Site Built Manufactured Home (UBC)<br>Manufactured Home (HUD)<br>Other (please specify):                 |
| Address <u>571 KANSAS AUE</u>                                                                                                                                                                                                                                                                                                                                |                                                                                                                                     |
| City/State/Zip GJ G 81573                                                                                                                                                                                                                                                                                                                                    | NOTES:                                                                                                                              |
| Telephone 970 241-8053                                                                                                                                                                                                                                                                                                                                       |                                                                                                                                     |
| REQUIRED: One plot plan, on 8 1/2" x 11" paper, showing all existing & proposed structure location(s), parking, setbacks to all<br>property lines, ingress/egress to the property, driveway location & width & all easements & rights-of-way which abut the parcel.                                                                                          |                                                                                                                                     |
| THIS SECTION TO BE COMPLETED BY COMMUNITY DEVELOPMENT DEPARTMENT STAFF                                                                                                                                                                                                                                                                                       |                                                                                                                                     |
| ZONE <u>PD</u>                                                                                                                                                                                                                                                                                                                                               | Maximum coverage of lot by structures6020                                                                                           |
| 15 home from private drive<br>SETBACKS: Front 20 gauge from property line (PL)                                                                                                                                                                                                                                                                               | Permanent Foundation Required: YESNO                                                                                                |
| Side <u>5'</u> from PL Rear <u><math>10^{\prime}</math></u> from PL                                                                                                                                                                                                                                                                                          | Parking Requirement2                                                                                                                |
| Maximum Height of Structure(s)                                                                                                                                                                                                                                                                                                                               |                                                                                                                                     |
| Voting District <u>"B'</u> Driveway<br>Location Approval <u>B</u> I                                                                                                                                                                                                                                                                                          | Special Conditions <u>Itr. from licenserd</u> Eng<br><u>Required</u> - Fence Restructions<br>als) Accessory Structure - not allowed |
| Modifications to this Planning Clearance must be approved, in writing, by the Community Development Department. The structure authorized by this application cannot be occupied until a final inspection has been completed and a Certificate of Occupancy has been issued, if applicable, by the Building Department (Section 305, Uniform Building Code).  |                                                                                                                                     |
| I hereby acknowledge that I have read this application and the information is correct; I agree to comply with any and all codes, ordinances, laws, regulations or restrictions which apply to the project. I understand that failure to comply shall result in legal action, which may include but not necessarily be limited to non-use of the building(s). |                                                                                                                                     |
| Applicant Signature Alenny Guine Date 7/3/107                                                                                                                                                                                                                                                                                                                |                                                                                                                                     |
| Department Approval Alt Lister Tryman Date S 2 07                                                                                                                                                                                                                                                                                                            |                                                                                                                                     |
| Additional water and/or sewer tap fee(s) are required:                                                                                                                                                                                                                                                                                                       | TESI NO W/O NO. 20520                                                                                                               |
| Utility Accounting                                                                                                                                                                                                                                                                                                                                           | Date 8-8-07                                                                                                                         |