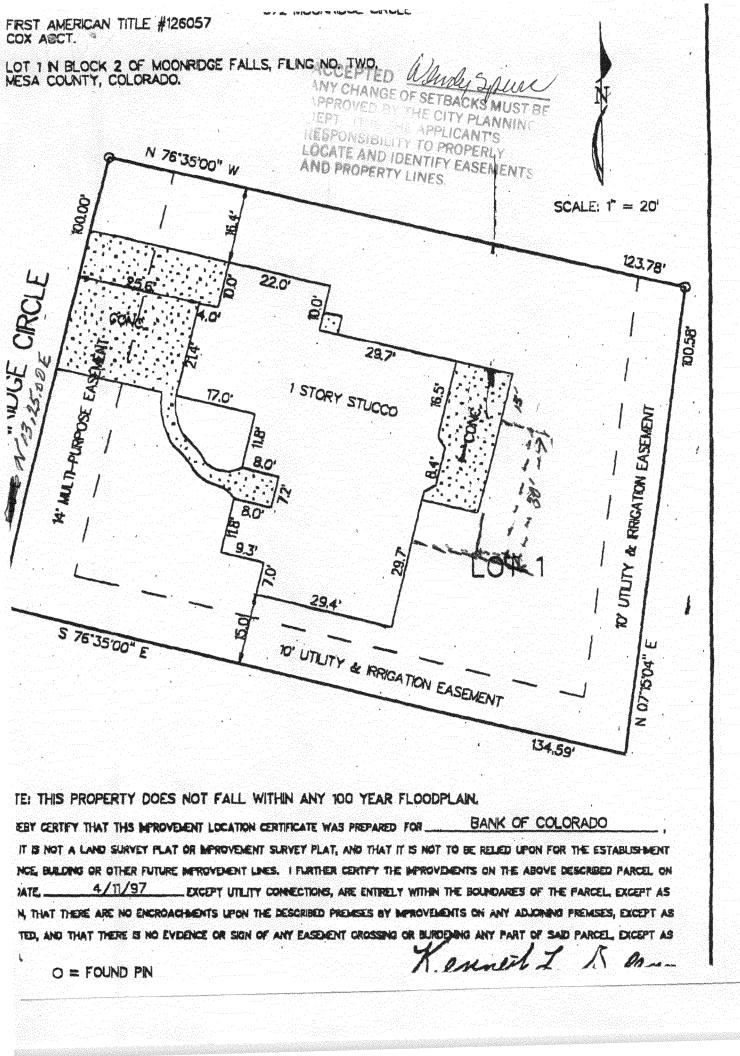

| FEE \$ (0°                                                                                                                                                                                                                                                                                                                                                  | PLANNING CLEA                                          | RANCE                                                                                     | BLDG PERMIT NO.                                            |  |
|-------------------------------------------------------------------------------------------------------------------------------------------------------------------------------------------------------------------------------------------------------------------------------------------------------------------------------------------------------------|--------------------------------------------------------|-------------------------------------------------------------------------------------------|------------------------------------------------------------|--|
| TCP \$                                                                                                                                                                                                                                                                                                                                                      | (Single Family Residential and A                       |                                                                                           |                                                            |  |
| SIF \$                                                                                                                                                                                                                                                                                                                                                      | Community Developme                                    | nt Department                                                                             |                                                            |  |
| Building Address 672. Moonning Contractions No. of Existing Bldgs No. Proposed                                                                                                                                                                                                                                                                              |                                                        |                                                                                           |                                                            |  |
| Parcel No. 2945-032-32-001                                                                                                                                                                                                                                                                                                                                  |                                                        |                                                                                           | 1                                                          |  |
| Parcel No                                                                                                                                                                                                                                                                                                                                                   |                                                        |                                                                                           | us <u>1964</u> Sq. Ft. Proposed <u>450</u>                 |  |
| Subdivision Moonring territe                                                                                                                                                                                                                                                                                                                                |                                                        | Sq. Ft. of Lot / Parcel _                                                                 | 1297 AC                                                    |  |
| Filing Block Lot                                                                                                                                                                                                                                                                                                                                            |                                                        | Sq. Ft. Coverage of Lot by Structures & Impervious Surface<br>(Total Existing & Proposed) |                                                            |  |
| OWNER INFORMATION:                                                                                                                                                                                                                                                                                                                                          |                                                        | Height of Proposed Structure                                                              |                                                            |  |
| Name Gay D, Cox                                                                                                                                                                                                                                                                                                                                             |                                                        | DESCRIPTION OF WORK & INTENDED USE:                                                       |                                                            |  |
| Address 672 Moonridge Cr.                                                                                                                                                                                                                                                                                                                                   |                                                        | Interior Remodel<br>Other (please specify): Patio Corer                                   |                                                            |  |
| City / State / Zip Kuhref (please specify). <u>100 72</u>                                                                                                                                                                                                                                                                                                   |                                                        |                                                                                           |                                                            |  |
| APPLICANT INFORMATION: *TYPE OF HOME PROPOSED:                                                                                                                                                                                                                                                                                                              |                                                        |                                                                                           |                                                            |  |
| Name Marcin                                                                                                                                                                                                                                                                                                                                                 | Allewer                                                | Site Built<br>Manufactured Hor                                                            | Manufactured Home (UBC)<br>me (HUD)<br>city): Tallo Lovels |  |
| Address 2846 mesa are Other (please specify): Jaco (our)                                                                                                                                                                                                                                                                                                    |                                                        |                                                                                           |                                                            |  |
| City/State/Zip Arandon Co. NOTES:                                                                                                                                                                                                                                                                                                                           |                                                        |                                                                                           |                                                            |  |
| Telephone 970-245-2589                                                                                                                                                                                                                                                                                                                                      |                                                        |                                                                                           |                                                            |  |
| REQUIRED: One plot plan, on 8 1/2" x 11" paper, showing all existing & proposed structure location(s), parking, setbacks to all property lines, ingress/egress to the property, driveway location & width & all easements & rights-of-way which abut the parcel.                                                                                            |                                                        |                                                                                           |                                                            |  |
| THIS SECTION TO BE COMPLETED BY COMMUNITY DEVELOPMENT DEPARTMENT STAFF                                                                                                                                                                                                                                                                                      |                                                        |                                                                                           |                                                            |  |
| ZONE_PD                                                                                                                                                                                                                                                                                                                                                     |                                                        | Maximum coverage                                                                          | of lot by structures                                       |  |
| SETBACKS: Front                                                                                                                                                                                                                                                                                                                                             | $\mathcal{JO}_{}$ from property line (PL)              | Permanent Foundati                                                                        | on Required: YE8NO                                         |  |
| Side/ <i>D</i> _from PL Rear <i>D</i> from PL                                                                                                                                                                                                                                                                                                               |                                                        | Parking Requirement                                                                       |                                                            |  |
| Maximum Height of Structure(s)                                                                                                                                                                                                                                                                                                                              |                                                        | Special Conditions                                                                        |                                                            |  |
| Voting District                                                                                                                                                                                                                                                                                                                                             | Driveway<br>Location Approval<br>(Engineer's Initials) | )                                                                                         |                                                            |  |
| Modifications to this Planning Clearance must be approved, in writing, by the Community Development Department. The structure authorized by this application cannot be occupied until a final inspection has been completed and a Certificate of Occupancy has been issued, if applicable, by the Building Department (Section 305, Uniform Building Code). |                                                        |                                                                                           |                                                            |  |
| I hereby acknowledge that I have read this application and the information is correct: I agree to comply with any and all codes.                                                                                                                                                                                                                            |                                                        |                                                                                           |                                                            |  |