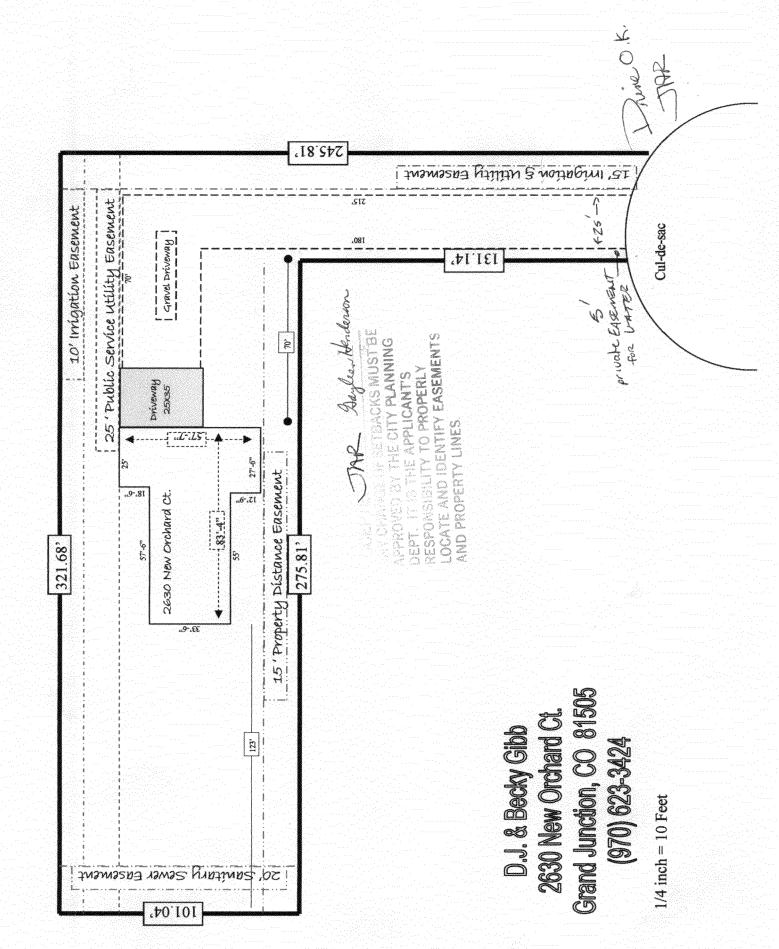

## **Community Development Department**

| Building Address 2630 New CACHARD CT, 81505                                                                                                                                                                                                                                                                                                                                                                                                                                                                                                                                                                                                                                                                                                                                                                                                                                                                                                                                                                                                                                                                                                                                                                                                                                                                                                                                                                                                                                                                                                                                                                                                                                                                                                                                                                                                                                                                                                                                                                                                                                                                                    | No. of Existing Bldgs No. Proposed                                                                                               |
|--------------------------------------------------------------------------------------------------------------------------------------------------------------------------------------------------------------------------------------------------------------------------------------------------------------------------------------------------------------------------------------------------------------------------------------------------------------------------------------------------------------------------------------------------------------------------------------------------------------------------------------------------------------------------------------------------------------------------------------------------------------------------------------------------------------------------------------------------------------------------------------------------------------------------------------------------------------------------------------------------------------------------------------------------------------------------------------------------------------------------------------------------------------------------------------------------------------------------------------------------------------------------------------------------------------------------------------------------------------------------------------------------------------------------------------------------------------------------------------------------------------------------------------------------------------------------------------------------------------------------------------------------------------------------------------------------------------------------------------------------------------------------------------------------------------------------------------------------------------------------------------------------------------------------------------------------------------------------------------------------------------------------------------------------------------------------------------------------------------------------------|----------------------------------------------------------------------------------------------------------------------------------|
| Parcel No. 2701 - 352 - 72 - 010                                                                                                                                                                                                                                                                                                                                                                                                                                                                                                                                                                                                                                                                                                                                                                                                                                                                                                                                                                                                                                                                                                                                                                                                                                                                                                                                                                                                                                                                                                                                                                                                                                                                                                                                                                                                                                                                                                                                                                                                                                                                                               | Sq. Ft. of Existing Bldgs Sq. Ft. Proposed 3,000                                                                                 |
| Subdivision OLD ORCHARD ESTATES                                                                                                                                                                                                                                                                                                                                                                                                                                                                                                                                                                                                                                                                                                                                                                                                                                                                                                                                                                                                                                                                                                                                                                                                                                                                                                                                                                                                                                                                                                                                                                                                                                                                                                                                                                                                                                                                                                                                                                                                                                                                                                | Sq. Ft. of Lot / Parcel, Sq. Acres                                                                                               |
| Filing Block 2 Lot 10                                                                                                                                                                                                                                                                                                                                                                                                                                                                                                                                                                                                                                                                                                                                                                                                                                                                                                                                                                                                                                                                                                                                                                                                                                                                                                                                                                                                                                                                                                                                                                                                                                                                                                                                                                                                                                                                                                                                                                                                                                                                                                          | Sq. Ft. Coverage of Lot by Structures & Impervious Surface                                                                       |
| OWNER INFORMATION:                                                                                                                                                                                                                                                                                                                                                                                                                                                                                                                                                                                                                                                                                                                                                                                                                                                                                                                                                                                                                                                                                                                                                                                                                                                                                                                                                                                                                                                                                                                                                                                                                                                                                                                                                                                                                                                                                                                                                                                                                                                                                                             | (Total Existing & Proposed)  Height of Proposed Structure 25 feet                                                                |
| Name DAVID J. GNC PERCOLA GIBB                                                                                                                                                                                                                                                                                                                                                                                                                                                                                                                                                                                                                                                                                                                                                                                                                                                                                                                                                                                                                                                                                                                                                                                                                                                                                                                                                                                                                                                                                                                                                                                                                                                                                                                                                                                                                                                                                                                                                                                                                                                                                                 | DESCRIPTION OF WORK & INTENDED USE:                                                                                              |
| Address 145 Applewood drive                                                                                                                                                                                                                                                                                                                                                                                                                                                                                                                                                                                                                                                                                                                                                                                                                                                                                                                                                                                                                                                                                                                                                                                                                                                                                                                                                                                                                                                                                                                                                                                                                                                                                                                                                                                                                                                                                                                                                                                                                                                                                                    | New Single Family Home (*check type below) Interior Remodel Addition                                                             |
| City / State / Zip Mura, lo 81521                                                                                                                                                                                                                                                                                                                                                                                                                                                                                                                                                                                                                                                                                                                                                                                                                                                                                                                                                                                                                                                                                                                                                                                                                                                                                                                                                                                                                                                                                                                                                                                                                                                                                                                                                                                                                                                                                                                                                                                                                                                                                              | Other (please specify):                                                                                                          |
| APPLICANT INFORMATION:  Name Dand J. Gress  Address 145 Applewood dr.                                                                                                                                                                                                                                                                                                                                                                                                                                                                                                                                                                                                                                                                                                                                                                                                                                                                                                                                                                                                                                                                                                                                                                                                                                                                                                                                                                                                                                                                                                                                                                                                                                                                                                                                                                                                                                                                                                                                                                                                                                                          | *TYPE OF HOME PROPOSED: Site Built                                                                                               |
| City/State/Zip fruta, lo 8152/ NO                                                                                                                                                                                                                                                                                                                                                                                                                                                                                                                                                                                                                                                                                                                                                                                                                                                                                                                                                                                                                                                                                                                                                                                                                                                                                                                                                                                                                                                                                                                                                                                                                                                                                                                                                                                                                                                                                                                                                                                                                                                                                              | TES: <u>Sex Country Approved PERMIT.</u> ENGLIEER. DARREN ADAMS LOWER UNWEY EN!                                                  |
| Telephone 970-623-3424                                                                                                                                                                                                                                                                                                                                                                                                                                                                                                                                                                                                                                                                                                                                                                                                                                                                                                                                                                                                                                                                                                                                                                                                                                                                                                                                                                                                                                                                                                                                                                                                                                                                                                                                                                                                                                                                                                                                                                                                                                                                                                         | ENGLEER. DARREN ADAMS LOWER VALLEY EN.                                                                                           |
| REQUIRED: One plot plan, on 8 1/2" x 11" paper, showing all exproperty lines, ingress/egress to the property, driveway location                                                                                                                                                                                                                                                                                                                                                                                                                                                                                                                                                                                                                                                                                                                                                                                                                                                                                                                                                                                                                                                                                                                                                                                                                                                                                                                                                                                                                                                                                                                                                                                                                                                                                                                                                                                                                                                                                                                                                                                                | isting & proposed structure location(s), parking, setbacks to all a width & all easements & rights-of-way which abut the parcel. |
| THE SECTION TO BE COMPLETED BY COMP                                                                                                                                                                                                                                                                                                                                                                                                                                                                                                                                                                                                                                                                                                                                                                                                                                                                                                                                                                                                                                                                                                                                                                                                                                                                                                                                                                                                                                                                                                                                                                                                                                                                                                                                                                                                                                                                                                                                                                                                                                                                                            |                                                                                                                                  |
| THIS SECTION TO BE COMPLETED BY COMIN                                                                                                                                                                                                                                                                                                                                                                                                                                                                                                                                                                                                                                                                                                                                                                                                                                                                                                                                                                                                                                                                                                                                                                                                                                                                                                                                                                                                                                                                                                                                                                                                                                                                                                                                                                                                                                                                                                                                                                                                                                                                                          | UNITY DEVELOPMENT DEPARTMENT STAFF                                                                                               |
| ZONE RSF-2                                                                                                                                                                                                                                                                                                                                                                                                                                                                                                                                                                                                                                                                                                                                                                                                                                                                                                                                                                                                                                                                                                                                                                                                                                                                                                                                                                                                                                                                                                                                                                                                                                                                                                                                                                                                                                                                                                                                                                                                                                                                                                                     | Maximum coverage of lot by structures                                                                                            |
|                                                                                                                                                                                                                                                                                                                                                                                                                                                                                                                                                                                                                                                                                                                                                                                                                                                                                                                                                                                                                                                                                                                                                                                                                                                                                                                                                                                                                                                                                                                                                                                                                                                                                                                                                                                                                                                                                                                                                                                                                                                                                                                                |                                                                                                                                  |
| ZONE RSF-2                                                                                                                                                                                                                                                                                                                                                                                                                                                                                                                                                                                                                                                                                                                                                                                                                                                                                                                                                                                                                                                                                                                                                                                                                                                                                                                                                                                                                                                                                                                                                                                                                                                                                                                                                                                                                                                                                                                                                                                                                                                                                                                     | Maximum coverage of lot by structures                                                                                            |
| ZONE RSF-2 SETBACKS: Front 20 from property line (PL)                                                                                                                                                                                                                                                                                                                                                                                                                                                                                                                                                                                                                                                                                                                                                                                                                                                                                                                                                                                                                                                                                                                                                                                                                                                                                                                                                                                                                                                                                                                                                                                                                                                                                                                                                                                                                                                                                                                                                                                                                                                                          | Maximum coverage of lot by structures 30%  Permanent Foundation Required: YES X NO                                               |
| ZONE RSF-2  SETBACKS: Front 20 from property line (PL)  Side 15 from PL Rear 30' from PL                                                                                                                                                                                                                                                                                                                                                                                                                                                                                                                                                                                                                                                                                                                                                                                                                                                                                                                                                                                                                                                                                                                                                                                                                                                                                                                                                                                                                                                                                                                                                                                                                                                                                                                                                                                                                                                                                                                                                                                                                                       | Maximum coverage of lot by structures 30%  Permanent Foundation Required: YES X NO  Parking Requirement 2                        |
| SETBACKS: Front 20 from property line (PL)  Side 15 from PL Rear 30 from PL  Maximum Height of Structure(s) 35 from PL  Voting District B" Driveway Location Approval                                                                                                                                                                                                                                                                                                                                                                                                                                                                                                                                                                                                                                                                                                                                                                                                                                                                                                                                                                                                                                                                                                                                                                                                                                                                                                                                                                                                                                                                                                                                                                                                                                                                                                                                                                                                                                                                                                                                                          | Maximum coverage of lot by structures                                                                                            |
| SETBACKS: Front 20 from property line (PL)  Side 15 from PL Rear 30 from PL  Maximum Height of Structure(s)                                                                                                                                                                                                                                                                                                                                                                                                                                                                                                                                                                                                                                                                                                                                                                                                                                                                                                                                                                                                                                                                                                                                                                                                                                                                                                                                                                                                                                                                                                                                                                                                                                                                                                                                                                                                                                                                                                                                                                                                                    | Maximum coverage of lot by structures                                                                                            |
| SETBACKS: Front 20 from property line (PL)  Side 15 from PL Rear 30 from PL  Maximum Height of Structure(s)                                                                                                                                                                                                                                                                                                                                                                                                                                                                                                                                                                                                                                                                                                                                                                                                                                                                                                                                                                                                                                                                                                                                                                                                                                                                                                                                                                                                                                                                                                                                                                                                                                                                                                                                                                                                                                                                                                                                                                                                                    | Maximum coverage of lot by structures                                                                                            |
| SETBACKS: Front 20 from property line (PL)  Side 15 from PL Rear 30 from PL  Maximum Height of Structure(s) 35  Voting District Driveway Location Approvat (Engineer's Initials)  Modifications to this Planning Clearance must be approved, structure authorized by this application cannot be occupied un Occupancy has been issued, if applicable, by the Building Department Approval Applicant Signature  Department Approval Approval Application Application Application Application Approval Application Applicatio | Maximum coverage of lot by structures                                                                                            |
| SETBACKS: Front 20 from property line (PL)  Side 15 from PL Rear 30 from PL  Maximum Height of Structure(s)                                                                                                                                                                                                                                                                                                                                                                                                                                                                                                                                                                                                                                                                                                                                                                                                                                                                                                                                                                                                                                                                                                                                                                                                                                                                                                                                                                                                                                                                                                                                                                                                                                                                                                                                                                                                                                                                                                                                                                                                                    | Maximum coverage of lot by structures                                                                                            |
| SETBACKS: Front 20 from property line (PL)  Side 15 from PL Rear 30 from PL  Maximum Height of Structure(s) 35  Voting District Driveway Location Approvat (Engineer's Initials)  Modifications to this Planning Clearance must be approved, structure authorized by this application cannot be occupied un Occupancy has been issued, if applicable, by the Building Department Approval Applicant Signature  Department Approval Approval Application Application Application Application Approval Application Applicatio | Maximum coverage of lot by structures                                                                                            |