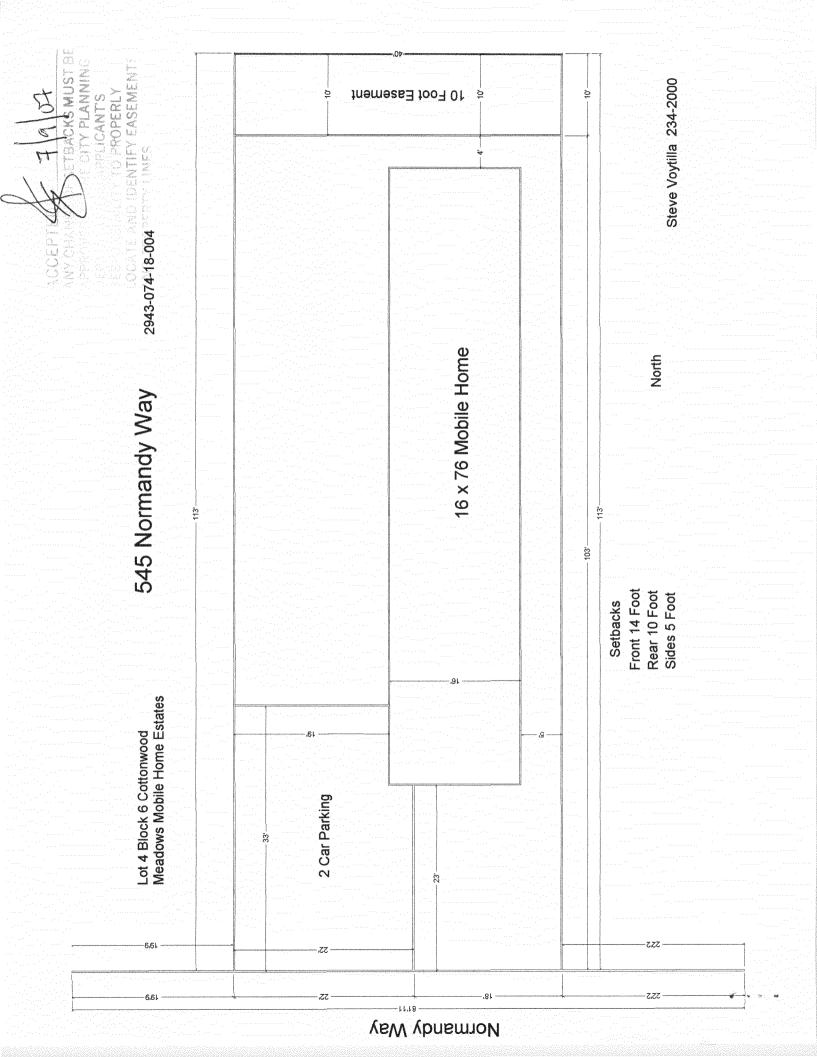

| 1100/                                                                                                                                                                                                                                                                                                                                                                                                                |                                                                                                                                                                                                                                                                                                                                                                                                                               |                                                                                                                                                                                                        |
|----------------------------------------------------------------------------------------------------------------------------------------------------------------------------------------------------------------------------------------------------------------------------------------------------------------------------------------------------------------------------------------------------------------------|-------------------------------------------------------------------------------------------------------------------------------------------------------------------------------------------------------------------------------------------------------------------------------------------------------------------------------------------------------------------------------------------------------------------------------|--------------------------------------------------------------------------------------------------------------------------------------------------------------------------------------------------------|
| -FEE \$2000                                                                                                                                                                                                                                                                                                                                                                                                          | PLANNING CLEARAN                                                                                                                                                                                                                                                                                                                                                                                                              |                                                                                                                                                                                                        |
| TCP \$                                                                                                                                                                                                                                                                                                                                                                                                               | (Single Family Residential and Accessory<br>Community Development Depa                                                                                                                                                                                                                                                                                                                                                        |                                                                                                                                                                                                        |
| SIF \$                                                                                                                                                                                                                                                                                                                                                                                                               |                                                                                                                                                                                                                                                                                                                                                                                                                               |                                                                                                                                                                                                        |
| Building Address                                                                                                                                                                                                                                                                                                                                                                                                     | 545 Normandy WeyNo. of                                                                                                                                                                                                                                                                                                                                                                                                        | Existing Bldgs No. Proposed/                                                                                                                                                                           |
| Parcel No. 2943                                                                                                                                                                                                                                                                                                                                                                                                      | -074-18-000 Sq. Ft.                                                                                                                                                                                                                                                                                                                                                                                                           | of Existing Bldgs Sq. Ft. Proposed                                                                                                                                                                     |
| Subdivision <u>Co</u>                                                                                                                                                                                                                                                                                                                                                                                                | Honwood Medows Sq. Ft.                                                                                                                                                                                                                                                                                                                                                                                                        | of Lot / Parcel                                                                                                                                                                                        |
| Filing E                                                                                                                                                                                                                                                                                                                                                                                                             |                                                                                                                                                                                                                                                                                                                                                                                                                               | Coverage of Lot by Structures & Impervious Surface<br>Existing & Proposed)                                                                                                                             |
| OWNER INFORMATIO                                                                                                                                                                                                                                                                                                                                                                                                     |                                                                                                                                                                                                                                                                                                                                                                                                                               | of Proposed Structure                                                                                                                                                                                  |
| Name Sacle                                                                                                                                                                                                                                                                                                                                                                                                           |                                                                                                                                                                                                                                                                                                                                                                                                                               | RIPTION OF WORK & INTENDED USE:<br>v Single Family Home (*check type below)                                                                                                                            |
| $\sim$                                                                                                                                                                                                                                                                                                                                                                                                               | 1)el mor 1)r                                                                                                                                                                                                                                                                                                                                                                                                                  | rior Remodel Addition<br>er (please specify): <u>Monute churce</u>                                                                                                                                     |
| City / State / Zip                                                                                                                                                                                                                                                                                                                                                                                                   | prond Jol (081500                                                                                                                                                                                                                                                                                                                                                                                                             |                                                                                                                                                                                                        |
| APPLICANT INFORM                                                                                                                                                                                                                                                                                                                                                                                                     |                                                                                                                                                                                                                                                                                                                                                                                                                               | OF HOME PROPOSED:<br>Built Manufactured Home (UBC)                                                                                                                                                     |
| Name <u>Stev</u>                                                                                                                                                                                                                                                                                                                                                                                                     | re Voytille V Mar                                                                                                                                                                                                                                                                                                                                                                                                             | nufactured Home (HUD)<br>er (please specify):                                                                                                                                                          |
| Address <u>69</u>                                                                                                                                                                                                                                                                                                                                                                                                    | 9 Desert Hill 4 -                                                                                                                                                                                                                                                                                                                                                                                                             | · · · ·                                                                                                                                                                                                |
| City / State / Zip                                                                                                                                                                                                                                                                                                                                                                                                   | rend Jot (08,503NOTES:_                                                                                                                                                                                                                                                                                                                                                                                                       | Instal Manstactured                                                                                                                                                                                    |
| Telephone3                                                                                                                                                                                                                                                                                                                                                                                                           | 0005-4                                                                                                                                                                                                                                                                                                                                                                                                                        | Heme.                                                                                                                                                                                                  |
| REQUIRED: One plot plan, on 8 1/2" x 11" paper, showing all existing & proposed structure location(s), parking, setbacks to all property lines, ingress/egress to the property, driveway location & width & all easements & rights-of-way which abut the parcel.                                                                                                                                                     |                                                                                                                                                                                                                                                                                                                                                                                                                               |                                                                                                                                                                                                        |
|                                                                                                                                                                                                                                                                                                                                                                                                                      |                                                                                                                                                                                                                                                                                                                                                                                                                               |                                                                                                                                                                                                        |
| property lines, ingress/                                                                                                                                                                                                                                                                                                                                                                                             |                                                                                                                                                                                                                                                                                                                                                                                                                               | h & all easements & rights-of-way which abut the parcel.                                                                                                                                               |
| property lines, ingress/                                                                                                                                                                                                                                                                                                                                                                                             | egress to the property, driveway location & width<br>TION TO BE COMPLETED BY COMMUNITY                                                                                                                                                                                                                                                                                                                                        | h & all easements & rights-of-way which abut the parcel.                                                                                                                                               |
| property lines, ingress                                                                                                                                                                                                                                                                                                                                                                                              | egress to the property, driveway location & width TION TO BE COMPLETED BY COMMUNITY C Maxim T T T T T T T T T T T T T T T T T T T                                                                                                                                                                                                                                                                                             | h & all easements & rights-of-way which abut the parcel. DEVELOPMENT DEPARTMENT STAFF um coverage of lot by structures nent Foundation Required: YES NO                                                |
| property lines, ingress/       THIS SEC       ZONE                                                                                                                                                                                                                                                                                                                                                                   | egress to the property, driveway location & width TION TO BE COMPLETED BY COMMUNITY C Maxim T T T T T T T T T T T T T T T T T T T                                                                                                                                                                                                                                                                                             | h & all easements & rights-of-way which abut the parcel.<br>DEVELOPMENT DEPARTMENT STAFF<br>um coverage of lot by structures                                                                           |
| property lines, ingress/         THIS SEC         ZONE         SETBACKS: Front_2                                                                                                                                                                                                                                                                                                                                     | egress to the property, driveway location & width TION TO BE COMPLETED BY COMMUNITY C C C C C C C C C C C C C C C C C C C                                                                                                                                                                                                                                                                                                     | h & all easements & rights-of-way which abut the parcel. DEVELOPMENT DEPARTMENT STAFF um coverage of lot by structures nent Foundation Required: YES NO                                                |
| property lines, ingress/state         THIS SEC         ZONE         SETBACKS: Front         Side         from F                                                                                                                                                                                                                                                                                                      | egress to the property, driveway location & width TION TO BE COMPLETED BY COMMUNITY                                                                                                                                                                                                                                                                                                                                           | b & all easements & rights-of-way which abut the parcel. DEVELOPMENT DEPARTMENT STAFF um coverage of lot by structures nent Foundation Required: YES NO g Requirement                                  |
| property lines, ingress/second         THIS SEC         ZONE         SETBACKS: Front_         Side         from F         Maximum Height of Str         Voting District         Modifications to this PI         structure authorized by                                                                                                                                                                             | egress to the property, driveway location & width TION TO BE COMPLETED BY COMMUNITY  Maxim  The from property line (PL)  from PL Perma  tucture(s)  Driveway Location Approval (Engineer's Initials)  anning Clearance must be approved, in writin                                                                                                                                                                            | b & all easements & rights-of-way which abut the parcel.         DEVELOPMENT DEPARTMENT STAFF         num coverage of lot by structures         nent Foundation Required: YES NO         g Requirement |
| property lines, ingress/second         THIS SEC         ZONE         SETBACKS: Front         Side         from F         Maximum Height of Str         Voting District         Modifications to this P         structure authorized by         Occupancy has been is         I hereby acknowledge to         ordinances, laws, regular                                                                               | egress to the property, driveway location & width TION TO BE COMPLETED BY COMMUNITY D Maxim D from property line (PL) Perma L Rear D from PL Parkin Fucture(s) D from PL Parkin C Location Approval (Engineer's Initials) Anning Clearance must be approved, in writin this application cannot be occupied until a fin ssued, if applicable, by the Building Department that I have read this application and the information | b & all easements & rights-of-way which abut the parcel.         DEVELOPMENT DEPARTMENT STAFF         num coverage of lot by structures                                                                |
| property lines, ingress/second         THIS SEC         ZONE         SETBACKS: Front         Side         from F         Maximum Height of Str         Voting District         Modifications to this P         structure authorized by         Occupancy has been is         I hereby acknowledge to         ordinances, laws, regular                                                                               | egress to the property, driveway location & width TION TO BE COMPLETED BY COMMUNITY  D Maxim D from property line (PL) Perma Location Approval (Engineer's Initials) Anning Clearance must be approved, in writin this application cannot be occupied until a fin ssued, if applicable, by the Building Departmen hat I have read this application and the informat affons or restrictions which apply to the project.        | b & all easements & rights-of-way which abut the parcel.         DEVELOPMENT DEPARTMENT STAFF         num coverage of lot by structures                                                                |
| property lines, ingress/second         THIS SEC         ZONE         SETBACKS: Front         Side         from F         Maximum Height of Str         Voting District         Modifications to this PI         structure authorized by         Occupancy has been is         I hereby acknowledge to         ordinances, laws, regulaction, which may included                                                      | egress to the property, driveway location & width TION TO BE COMPLETED BY COMMUNITY                                                                                                                                                                                                                                                                                                                                           | b & all easements & rights-of-way which abut the parcel.         DEVELOPMENT DEPARTMENT STAFF         num coverage of lot by structures                                                                |
| property lines, ingress/second         THIS SEC         ZONE         SETBACKS: Front         Side         from F         Maximum Height of Str         Voting District         Modifications to this PI         structure authorized by         Occupancy has been is         I hereby acknowledge to         ordinances, laws, regulaction, which may inclu         Applicant Signature         Department Appreval | egress to the property, driveway location & width TION TO BE COMPLETED BY COMMUNITY                                                                                                                                                                                                                                                                                                                                           | b & all easements & rights-of-way which abut the parcel.   DEVELOPMENT DEPARTMENT STAFF   num coverage of lot by structures   nent Foundation Required: YESNO   g Requirement                          |
| property lines, ingress/second         THIS SEC         ZONE         SETBACKS: Front         Side         from F         Maximum Height of Str         Voting District         Modifications to this PI         structure authorized by         Occupancy has been is         I hereby acknowledge to         ordinances, laws, regulaction, which may inclu         Applicant Signature         Department Appreval | egress to the property, driveway location & width<br>TION TO BE COMPLETED BY COMMUNITY<br>                                                                                                                                                                                                                                                                                                                                    | b & all easements & rights-of-way which abut the parcel.   DEVELOPMENT DEPARTMENT STAFF   num coverage of lot by structures                                                                            |