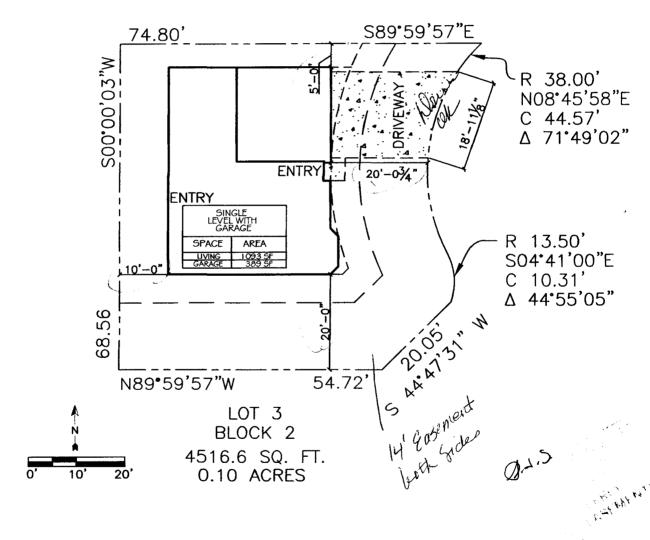

| Building Address 3006 Oakuvod                | No. of Existing Bldgs No. Proposed                                                                                                                                                                                                                   |
|----------------------------------------------|------------------------------------------------------------------------------------------------------------------------------------------------------------------------------------------------------------------------------------------------------|
| Parcel No. 2943-163-88-003                   | Sq. Ft. of Existing Bldgs Sq. Ft. Proposed <u>1093</u>                                                                                                                                                                                               |
| Subdivision Autumn Clenn                     | Sq. Ft. of Lot / Parcel 4516.6                                                                                                                                                                                                                       |
| Filling $\bot$ Block $2$ Lot $3$             | Sq. Ft. Coverage of Lot by Structures & Impervious Surface                                                                                                                                                                                           |
| OWNER INFORMATION:                           | (Total Existing & Proposed)                                                                                                                                                                                                                          |
| Name Autumn Glenn LLC                        | DESCRIPTION OF WORK & INTENDED USE:                                                                                                                                                                                                                  |
| Address 2139 N. 1245 #10 PMB 9233            | New Single Family Home (*check type below) Interior Remodel  Other (standard page 5)                                                                                                                                                                 |
| City/State/Zip Grand Jct (8 8150)            | Other (please specify):                                                                                                                                                                                                                              |
| APPLICANT INFORMATION:                       | *TYPE OF HOME PROPOSED:                                                                                                                                                                                                                              |
| Name Steve Voyfilla                          | Site Built Manufactured Home (UBC) Manufactured Home (HUD)                                                                                                                                                                                           |
| Address 3139 N. 12 5440 PMB 9233             | Other (please specify):                                                                                                                                                                                                                              |
| City / State / Zip C / Sup / Ct CO 8 150/ NC | OTES: New Home                                                                                                                                                                                                                                       |
| Telephone 234-2000                           | Excined foundation Required                                                                                                                                                                                                                          |
|                                              | לארות אולים און אינין און אינין און אינין א<br>אינisting & proposed structure location(s), parking, setbacks to all a width & all easements & rights-of-way which abut the parcel. |
| , , , , , , , , , , , , , , , , , , , ,      |                                                                                                                                                                                                                                                      |
| THIS SECTION TO BE COMPLETED BY COMM         | MUNITY DEVELOPMENT DEPARTMENT STAFF                                                                                                                                                                                                                  |
|                                              |                                                                                                                                                                                                                                                      |
| THIS SECTION TO BE COMPLETED BY COMM         | Maximum coverage of lot by structures                                                                                                                                                                                                                |
| THIS SECTION TO BE COMPLETED BY COMM         | Maximum coverage of lot by structures                                                                                                                                                                                                                |
| THIS SECTION TO BE COMPLETED BY COMM  ZONE   | Maximum coverage of lot by structures 70%  Permanent Foundation Required: YES X NO Parking Requirement 2  Special Conditions Sugmer of Jourdahan                                                                                                     |
| THIS SECTION TO BE COMPLETED BY COMM  ZONE   | Maximum coverage of lot by structures 70%  Permanent Foundation Required: YES X NO Parking Requirement 2  Special Conditions Sugmer of Jourdahan                                                                                                     |
| THIS SECTION TO BE COMPLETED BY COMM  ZONE   | Maximum coverage of lot by structures 70%  Permanent Foundation Required: YES X NO Parking Requirement 2  Special Conditions Mysuceral foundation  Miguired: basements not purmitted; 1/2  basements only by Grotich mysums 1400.                    |
| THIS SECTION TO BE COMPLETED BY COMN  ZONE   | Maximum coverage of lot by structures                                                                                                                                                                                                                |
| THIS SECTION TO BE COMPLETED BY COMM  ZONE   | Permanent Foundation Required: YES X NO                                                                                                                                                                                                              |
| THIS SECTION TO BE COMPLETED BY COMN  ZONE   | Maximum coverage of lot by structures                                                                                                                                                                                                                |
| THIS SECTION TO BE COMPLETED BY COMM  ZONE   | Permanent Foundation Required: YES X NO                                                                                                                                                                                                              |
| THIS SECTION TO BE COMPLETED BY COMM  ZONE   | Permanent Foundation Required: YESX_NO                                                                                                                                                                                                               |
| THIS SECTION TO BE COMPLETED BY COMN  ZONE   | Permanent Foundation Required: YESX_NO                                                                                                                                                                                                               |

## SITE PLAN

DAVIDSON HOMES AUTUMN GLENN SUBDIVISION 3006 OAKWOOD DRIVE

GRAND JUNCTION, MESA COUNTY, COLORADO

TAX ID 2943-163-88-003 LOT 3

BLOCK 2

ACKS MUST BE RANNIN

PROPERL: BARRY OF THE CENTIFY FASEMENTS

Park Te

THE WATERTY LINES

| RSF - 8          |      |      |  |  |
|------------------|------|------|--|--|
| Minimum Setbacks |      |      |  |  |
| Front            | Side | Rear |  |  |
| 20               | 5    | 10   |  |  |

SITE PLAN SCALE: 1" = 20'-0"

| ACTION ELECTRIC        | 7174    |
|------------------------|---------|
| TOPS/GAS               | 2071133 |
| TOPS/MASTER            | 2071134 |
| PRECISION CONSTRUCTION | 2070879 |