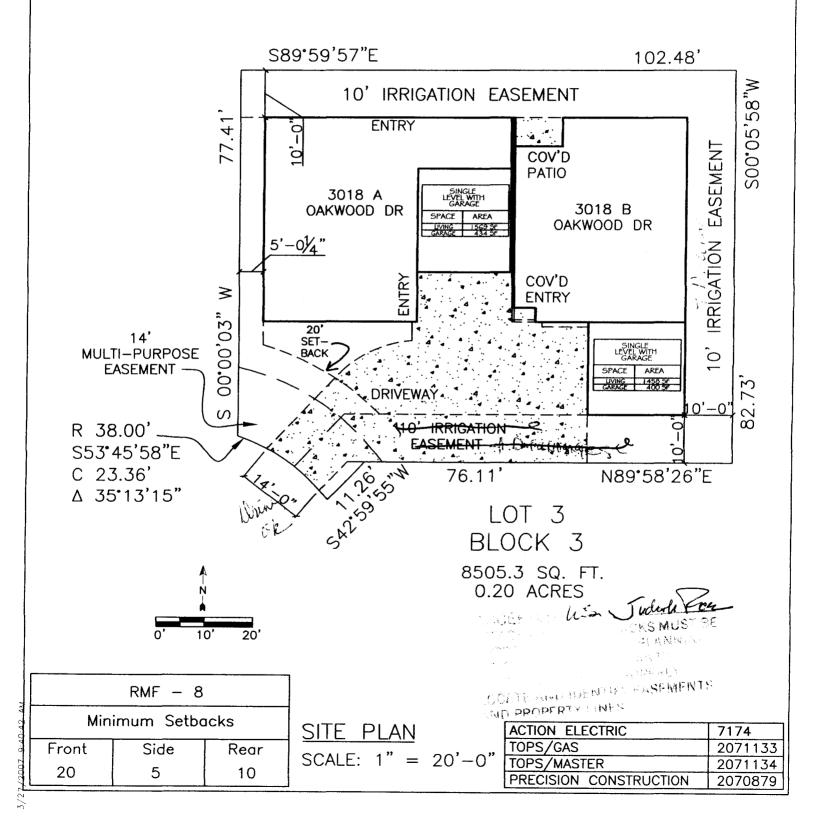

| 1.2                                                                                                                                                                                                                                                                                                                                                          |                                                                                                                                  |  |  |  |
|--------------------------------------------------------------------------------------------------------------------------------------------------------------------------------------------------------------------------------------------------------------------------------------------------------------------------------------------------------------|----------------------------------------------------------------------------------------------------------------------------------|--|--|--|
| Building Address 3018 Oakwood B                                                                                                                                                                                                                                                                                                                              | No. of Existing Bldgs No. Proposed                                                                                               |  |  |  |
| Parcel No. 2943-163-89-003                                                                                                                                                                                                                                                                                                                                   | Sq. Ft. of Existing Bldgs O Sq. Ft. Proposed 1458                                                                                |  |  |  |
| Subdivision Automn Glenn                                                                                                                                                                                                                                                                                                                                     | Sq. Ft. of Lot / Parcel 8505.3                                                                                                   |  |  |  |
| Filing Block 3 Lot 3                                                                                                                                                                                                                                                                                                                                         | Sq. Ft. Coverage of Lot by Structures & Impervious Surface (Total Existing & Proposed)                                           |  |  |  |
| OWNER INFORMATION:                                                                                                                                                                                                                                                                                                                                           | Height of Proposed Structure                                                                                                     |  |  |  |
| Name Automn alenn LLC                                                                                                                                                                                                                                                                                                                                        | DESCRIPTION OF WORK & INTENDED USE:                                                                                              |  |  |  |
| Address 2139 N. 12th St *10 PMB 9233                                                                                                                                                                                                                                                                                                                         | New Single Family Home (*check type below) Interior Remodel Addition                                                             |  |  |  |
| City/State/Zip Grand Jet., CO 81501                                                                                                                                                                                                                                                                                                                          | Other (please specify):                                                                                                          |  |  |  |
| APPLICANT INFORMATION:                                                                                                                                                                                                                                                                                                                                       | *TYPE OF HOME PROPOSED:                                                                                                          |  |  |  |
| Name Steve Voytilla                                                                                                                                                                                                                                                                                                                                          | Site Built Manufactured Home (UBC)  Manufactured Home (HUD)  Other (please specify):                                             |  |  |  |
| Address 2139 N. 12th St. = 10 PMB 9233                                                                                                                                                                                                                                                                                                                       |                                                                                                                                  |  |  |  |
| City/State/Zip Grand Vel, Co 81501 NO                                                                                                                                                                                                                                                                                                                        | ITES: 12 of Dupley                                                                                                               |  |  |  |
| Telephone <u>34-2000</u>                                                                                                                                                                                                                                                                                                                                     | will split later                                                                                                                 |  |  |  |
|                                                                                                                                                                                                                                                                                                                                                              | isting & proposed structure location(s), parking, setbacks to all a width & all easements & rights-of-way which abut the parcel. |  |  |  |
| THIS SECTION TO BE COMPLETED BY COMM                                                                                                                                                                                                                                                                                                                         | UNITY DEVELOPMENT DEPARTMENT STAFF                                                                                               |  |  |  |
| ZONE RMF-8                                                                                                                                                                                                                                                                                                                                                   | Maximum coverage of lot by structures 90%                                                                                        |  |  |  |
| SETBACKS: Front 20/25 from property line (PL)                                                                                                                                                                                                                                                                                                                | Permanent Foundation Required: YES_XNO                                                                                           |  |  |  |
| Side 5/3 from PL Rear 10/5 from PL                                                                                                                                                                                                                                                                                                                           | Parking Requirement                                                                                                              |  |  |  |
| Maximum Height of Structure(s)                                                                                                                                                                                                                                                                                                                               | Special Conditions Engeneral puntation                                                                                           |  |  |  |
| Voting District Driveway Location Approval (Engineer's Initials)                                                                                                                                                                                                                                                                                             | Nigura: businests hot himited<br>Ned Specific drainage Plants                                                                    |  |  |  |
| Modifications to this Planning Clearance must be approved, is structure authorized by this application cannot be occupied us Occupancy has been issued, if applicable, by the Building Department.                                                                                                                                                           | ntil a final inspection has been completed and a Certificate of                                                                  |  |  |  |
| I hereby acknowledge that I have read this application and the information is correct; I agree to comply with any and all codes, ordinances, laws, regulations or restrictions which apply to the project. I understand that failure to comply shall result in legal action, which may include but not necessarily be limited to non-use of the building(s). |                                                                                                                                  |  |  |  |
| Applicant Signature Steve Vay tilla                                                                                                                                                                                                                                                                                                                          | Date 3/27/07                                                                                                                     |  |  |  |
|                                                                                                                                                                                                                                                                                                                                                              |                                                                                                                                  |  |  |  |
| Department Approval (LS) Judoh W. Vaca                                                                                                                                                                                                                                                                                                                       | Date 7/23/07                                                                                                                     |  |  |  |
| Additional water and/or sewer tap fee(s) are required:                                                                                                                                                                                                                                                                                                       | ne in the second                                                                                                                 |  |  |  |
| Dopartino it Approval                                                                                                                                                                                                                                                                                                                                        | ne in the second                                                                                                                 |  |  |  |

## SITE PLAN

DAVIDSON HOMES

AUTUMN GLENN SUBDIVISION

3018 OAKWOOD DRIVE

GRAND JUNCTION, MESA COUNTY, COLORADO

TAX ID 2943-163-89-003 LOT 3 BLOCK 3