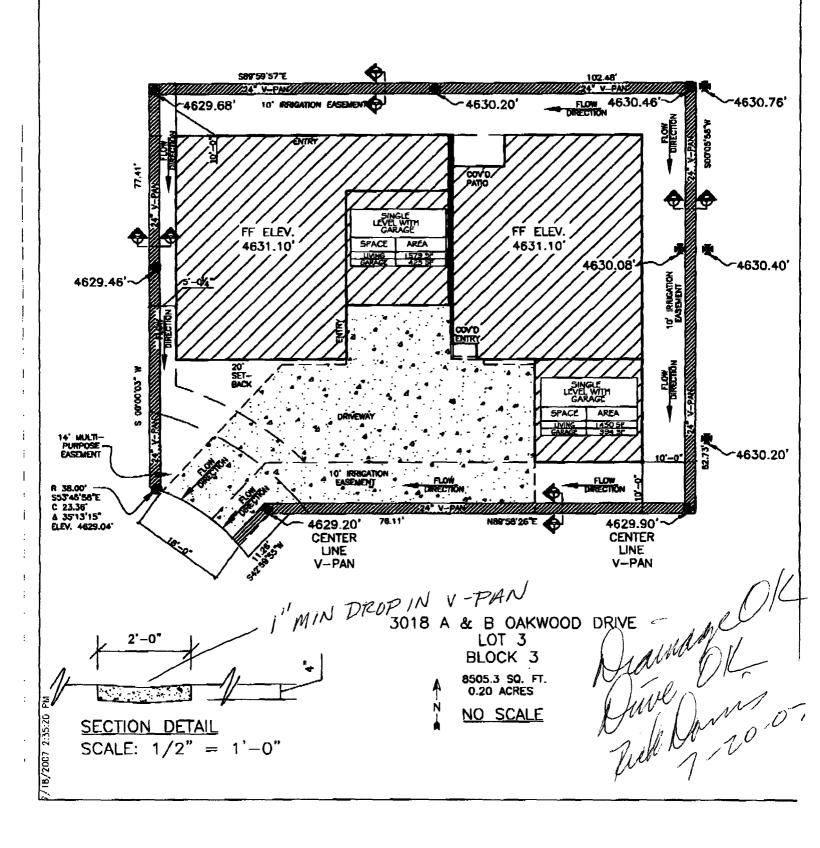

|  |  |  |
| Dopartino it Approval                                                                                                                                                                                                                                                                                                                                        | ne in the second                                                                                                                 |  |  |  |

## SITE PLAN

DAVIDSON HOMES

AUTUMN GLENN SUBDIVISION

3018 OAKWOOD DRIVE

GRAND JUNCTION, MESA COUNTY, COLORADO

TAX ID 2943-163-89-003 LOT 3 BLOCK 3



## DAVIDSON HOMES

3018 OAKWOOD DRIVE GRAND JUNCTION, COLORADO