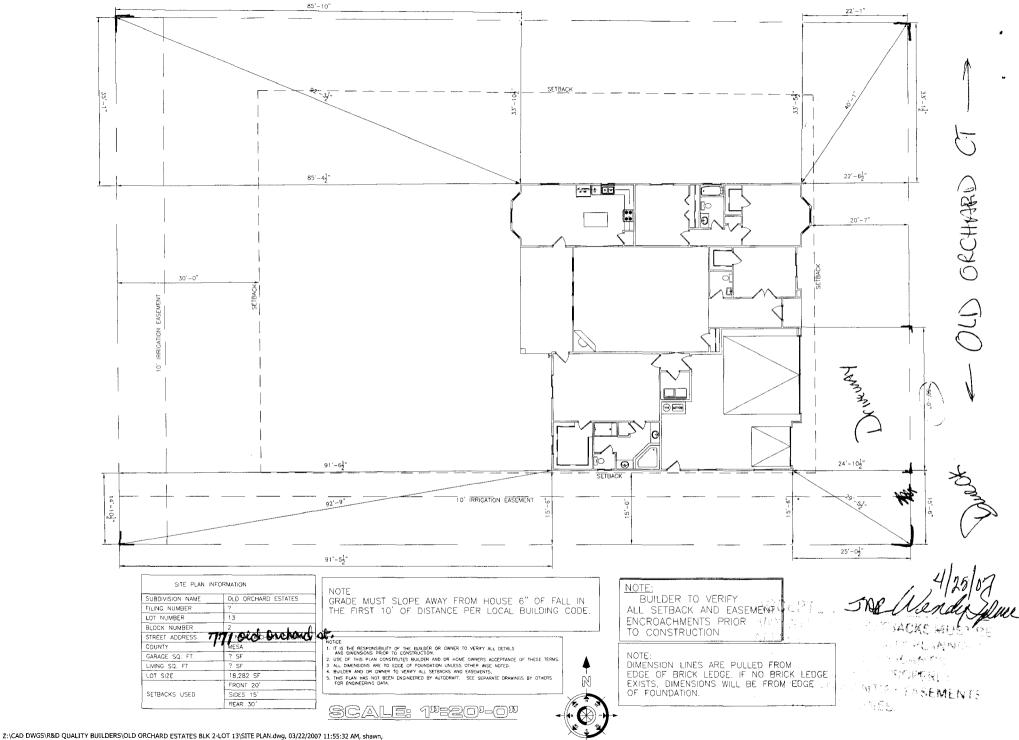

| BLDG PERMIT NO.                                                                                                                                                                                                                                                                                                                                                                                                                                                                                                                  |
|----------------------------------------------------------------------------------------------------------------------------------------------------------------------------------------------------------------------------------------------------------------------------------------------------------------------------------------------------------------------------------------------------------------------------------------------------------------------------------------------------------------------------------|
| ccessory Structures)                                                                                                                                                                                                                                                                                                                                                                                                                                                                                                             |
| nt Department                                                                                                                                                                                                                                                                                                                                                                                                                                                                                                                    |
| No. of Existing Bldgs No. Proposed                                                                                                                                                                                                                                                                                                                                                                                                                                                                                               |
| Sq. Ft. of Existing Bldgs Sq. Ft. Proposed _3/68_                                                                                                                                                                                                                                                                                                                                                                                                                                                                                |
| Sq. Ft. of Lot / Parcel 18,282                                                                                                                                                                                                                                                                                                                                                                                                                                                                                                   |
| Sq. Ft. Coverage of Lot by Structures & Impervious Surface $\Im(cS)$                                                                                                                                                                                                                                                                                                                                                                                                                                                             |
| (Total Existing & Proposed) <u>3168</u><br>Height of Proposed Structure <u>20</u>                                                                                                                                                                                                                                                                                                                                                                                                                                                |
| DESCRIPTION OF WORK & INTENDED USE:                                                                                                                                                                                                                                                                                                                                                                                                                                                                                              |
| New Single Family Home (*check type below) Interior Remodel Addition                                                                                                                                                                                                                                                                                                                                                                                                                                                             |
| Other (please specify):                                                                                                                                                                                                                                                                                                                                                                                                                                                                                                          |
| *TYPE OF HOME PROPOSED:                                                                                                                                                                                                                                                                                                                                                                                                                                                                                                          |
| Site Built Manufactured Home (UBC)<br>Manufactured Home (HUD)                                                                                                                                                                                                                                                                                                                                                                                                                                                                    |
| Other (please specify):                                                                                                                                                                                                                                                                                                                                                                                                                                                                                                          |
| NOTES:                                                                                                                                                                                                                                                                                                                                                                                                                                                                                                                           |
|                                                                                                                                                                                                                                                                                                                                                                                                                                                                                                                                  |
| xisting & proposed structure location(s), parking, setbacks to all<br>on & width & all easements & rights-of-way which abut the parcel.                                                                                                                                                                                                                                                                                                                                                                                          |
| MUNITY DEVELOPMENT DEPARTMENT STAFF                                                                                                                                                                                                                                                                                                                                                                                                                                                                                              |
|                                                                                                                                                                                                                                                                                                                                                                                                                                                                                                                                  |
| Maximum coverage of lot by structures                                                                                                                                                                                                                                                                                                                                                                                                                                                                                            |
|                                                                                                                                                                                                                                                                                                                                                                                                                                                                                                                                  |
| Maximum coverage of lot by structures                                                                                                                                                                                                                                                                                                                                                                                                                                                                                            |
| Maximum coverage of lot by structures <u>3076</u><br>Permanent Foundation Required: YES X NO                                                                                                                                                                                                                                                                                                                                                                                                                                     |
| Maximum coverage of lot by structures       20%         Permanent Foundation Required:       YES_X_NO         Parking Requirement       2                                                                                                                                                                                                                                                                                                                                                                                        |
| Maximum coverage of lot by structures       20%         Permanent Foundation Required:       YES_X_NO         Parking Requirement       2                                                                                                                                                                                                                                                                                                                                                                                        |
| Maximum coverage of lot by structures <u>2016</u><br>Permanent Foundation Required: YES X NO<br>Parking Requirement <u>2</u><br>Special Conditions<br>in writing, by the Community Development Department. The<br>until a final inspection has been completed and a Certificate of                                                                                                                                                                                                                                               |
| Maximum coverage of lot by structures <u>3016</u><br>Permanent Foundation Required: YES X NO<br>Parking Requirement <u>2</u><br>Special Conditions<br>in writing, by the Community Development Department. The<br>until a final inspection has been completed and a Certificate of<br>partment (Section 305, Uniform Building Code).<br>information is correct; I agree to comply with any and all codes,<br>project. I understand that failure to comply shall result in legal                                                  |
| Maximum coverage of lot by structures <u>2016</u><br>Permanent Foundation Required: YES X NO<br>Parking Requirement <u>2</u><br>Special Conditions<br>in writing, by the Community Development Department. The<br>until a final inspection has been completed and a Certificate of<br>partment (Section 305, Uniform Building Code).<br>information is correct; I agree to comply with any and all codes,<br>project. I understand that failure to comply shall result in legal<br>n-use of the building(s).                     |
| Maximum coverage of lot by structures <u>30%</u><br>Permanent Foundation Required: YES <u>X</u> NO<br>Parking Requirement <u>2</u><br>Special Conditions<br>in writing, by the Community Development Department. The intil a final inspection has been completed and a Certificate of partment (Section 305, Uniform Building Code).<br>information is correct; I agree to comply with any and all codes, a project. I understand that failure to comply shall result in legal in-use of the building(s).<br>Date <u>4-18-07</u> |
|                                                                                                                                                                                                                                                                                                                                                                                                                                                                                                                                  |

VALID FOR SIX MONTHS FROM DATE OF ISSUANCE (Section 2.2.C.1 Grand Junction Zoning & Development Code)(White: Planning)(Yellow: Customer)(Pink: Building Department)(Goldenrod: Utility Accounting)

Z:\CAD DWGS\R&D QUALITY BUILDERS\OLD ORCHARD ESTATES BLK 2-LOT 13\SITE PLAN.dwg, 03/22/2007 11:55:32 AM, shawn HP LaserJet 5M.pc3