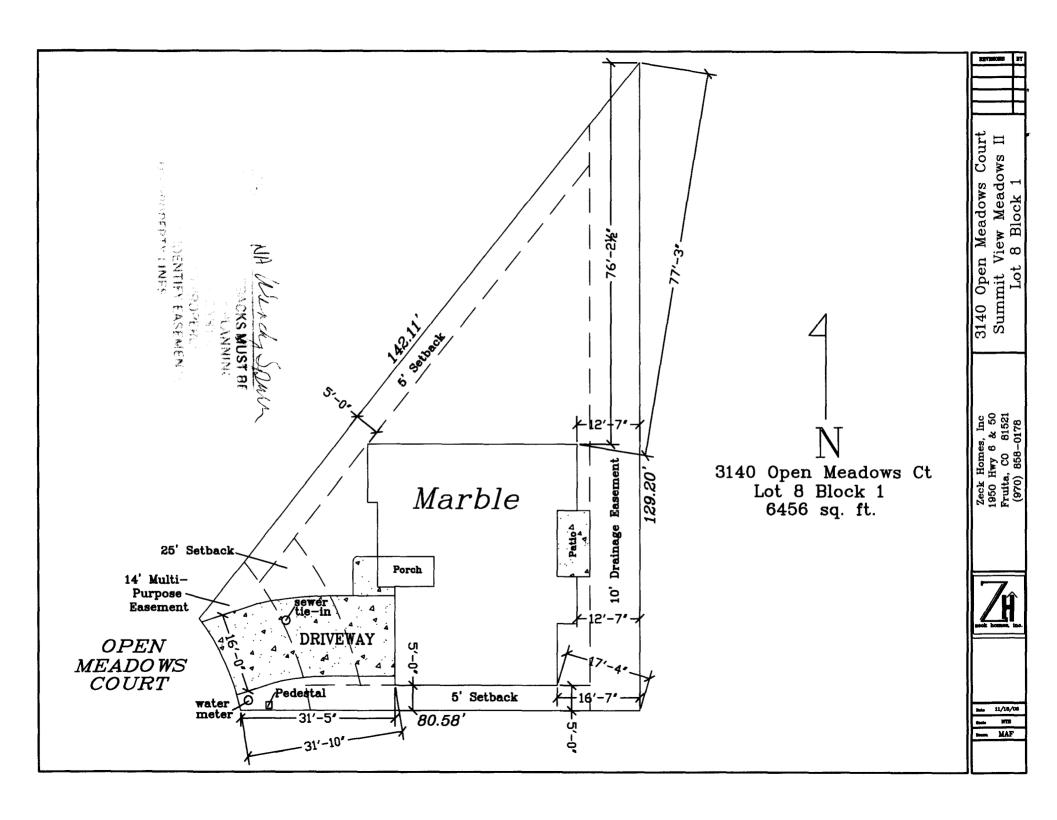

## **Community Development Department**

| Building Address 3/40 OPEN MEADOWS CT                                                                                                                                                                                                                                                                                                                                                                      | No. of Existing Bldgs No. Proposed/                                                                                                                                                                                                                                                                                                                                                                                                                                                                                                                                                                                                                                                                                                                                                                                                                                                                                                                                                                                                                                                                                                                                                                                                                                                                                                                                                                                                                                                                                                                                                                                                                                                                                                                                                                                                                                                                                                                                                                                                                                                                                            |
|------------------------------------------------------------------------------------------------------------------------------------------------------------------------------------------------------------------------------------------------------------------------------------------------------------------------------------------------------------------------------------------------------------|--------------------------------------------------------------------------------------------------------------------------------------------------------------------------------------------------------------------------------------------------------------------------------------------------------------------------------------------------------------------------------------------------------------------------------------------------------------------------------------------------------------------------------------------------------------------------------------------------------------------------------------------------------------------------------------------------------------------------------------------------------------------------------------------------------------------------------------------------------------------------------------------------------------------------------------------------------------------------------------------------------------------------------------------------------------------------------------------------------------------------------------------------------------------------------------------------------------------------------------------------------------------------------------------------------------------------------------------------------------------------------------------------------------------------------------------------------------------------------------------------------------------------------------------------------------------------------------------------------------------------------------------------------------------------------------------------------------------------------------------------------------------------------------------------------------------------------------------------------------------------------------------------------------------------------------------------------------------------------------------------------------------------------------------------------------------------------------------------------------------------------|
| Parcel No. 2943-152-95-008                                                                                                                                                                                                                                                                                                                                                                                 | Sq. Ft. of Existing Bldgs $N/A$ Sq. Ft. Proposed $M$                                                                                                                                                                                                                                                                                                                                                                                                                                                                                                                                                                                                                                                                                                                                                                                                                                                                                                                                                                                                                                                                                                                                                                                                                                                                                                                                                                                                                                                                                                                                                                                                                                                                                                                                                                                                                                                                                                                                                                                                                                                                           |
| Subdivision SUMMIT VIEW MEADOWS                                                                                                                                                                                                                                                                                                                                                                            | Sq. Ft. of Lot / Parcel <u>LA5</u> L                                                                                                                                                                                                                                                                                                                                                                                                                                                                                                                                                                                                                                                                                                                                                                                                                                                                                                                                                                                                                                                                                                                                                                                                                                                                                                                                                                                                                                                                                                                                                                                                                                                                                                                                                                                                                                                                                                                                                                                                                                                                                           |
| Filing $2$ Block $1$ Lot $8$                                                                                                                                                                                                                                                                                                                                                                               | Sq. Ft. Coverage of Lot by Structures & Impervious Surface                                                                                                                                                                                                                                                                                                                                                                                                                                                                                                                                                                                                                                                                                                                                                                                                                                                                                                                                                                                                                                                                                                                                                                                                                                                                                                                                                                                                                                                                                                                                                                                                                                                                                                                                                                                                                                                                                                                                                                                                                                                                     |
| OWNER INFORMATION:                                                                                                                                                                                                                                                                                                                                                                                         | (Total Existing & Proposed)                                                                                                                                                                                                                                                                                                                                                                                                                                                                                                                                                                                                                                                                                                                                                                                                                                                                                                                                                                                                                                                                                                                                                                                                                                                                                                                                                                                                                                                                                                                                                                                                                                                                                                                                                                                                                                                                                                                                                                                                                                                                                                    |
| Name ZECK HOMES /NC  Address 1950 HWI 6750  City / State / Zip FRUITA, Co. 8/52/                                                                                                                                                                                                                                                                                                                           | DESCRIPTION OF WORK & INTENDED USE:  New Single Family Home (*check type below) Interior Remodel Other (please specify):                                                                                                                                                                                                                                                                                                                                                                                                                                                                                                                                                                                                                                                                                                                                                                                                                                                                                                                                                                                                                                                                                                                                                                                                                                                                                                                                                                                                                                                                                                                                                                                                                                                                                                                                                                                                                                                                                                                                                                                                       |
| APPLICANT INFORMATION:                                                                                                                                                                                                                                                                                                                                                                                     | *TYPE OF HOME PROPOSED:                                                                                                                                                                                                                                                                                                                                                                                                                                                                                                                                                                                                                                                                                                                                                                                                                                                                                                                                                                                                                                                                                                                                                                                                                                                                                                                                                                                                                                                                                                                                                                                                                                                                                                                                                                                                                                                                                                                                                                                                                                                                                                        |
| Name ZECK HOMES INC                                                                                                                                                                                                                                                                                                                                                                                        | Site Built                                                                                                                                                                                                                                                                                                                                                                                                                                                                                                                                                                                                                                                                                                                                                                                                                                                                                                                                                                                                                                                                                                                                                                                                                                                                                                                                                                                                                                                                                                                                                                                                                                                                                                                                                                                                                                                                                                                                                                                                                                                                                                                     |
| Address 1950 Hwy 6+50                                                                                                                                                                                                                                                                                                                                                                                      | Comment of the state of the sta |
| City / State / Zip FRUITA, Co. 8/52/<br>Telephone (970) 858-0/78                                                                                                                                                                                                                                                                                                                                           | NOTES: Engrused jourdeiher leg.                                                                                                                                                                                                                                                                                                                                                                                                                                                                                                                                                                                                                                                                                                                                                                                                                                                                                                                                                                                                                                                                                                                                                                                                                                                                                                                                                                                                                                                                                                                                                                                                                                                                                                                                                                                                                                                                                                                                                                                                                                                                                                |
|                                                                                                                                                                                                                                                                                                                                                                                                            | tisting & proposed structure location(s), parking, setbacks to all n & width & all easements & rights-of-way which abut the parcel.                                                                                                                                                                                                                                                                                                                                                                                                                                                                                                                                                                                                                                                                                                                                                                                                                                                                                                                                                                                                                                                                                                                                                                                                                                                                                                                                                                                                                                                                                                                                                                                                                                                                                                                                                                                                                                                                                                                                                                                            |
|                                                                                                                                                                                                                                                                                                                                                                                                            |                                                                                                                                                                                                                                                                                                                                                                                                                                                                                                                                                                                                                                                                                                                                                                                                                                                                                                                                                                                                                                                                                                                                                                                                                                                                                                                                                                                                                                                                                                                                                                                                                                                                                                                                                                                                                                                                                                                                                                                                                                                                                                                                |
| $\sim$                                                                                                                                                                                                                                                                                                                                                                                                     | MUNITY DEVELOPMENT DEPARTMENT STAFF                                                                                                                                                                                                                                                                                                                                                                                                                                                                                                                                                                                                                                                                                                                                                                                                                                                                                                                                                                                                                                                                                                                                                                                                                                                                                                                                                                                                                                                                                                                                                                                                                                                                                                                                                                                                                                                                                                                                                                                                                                                                                            |
| ZONE RAK-8                                                                                                                                                                                                                                                                                                                                                                                                 | MAXIMUM coverage of lot by structures                                                                                                                                                                                                                                                                                                                                                                                                                                                                                                                                                                                                                                                                                                                                                                                                                                                                                                                                                                                                                                                                                                                                                                                                                                                                                                                                                                                                                                                                                                                                                                                                                                                                                                                                                                                                                                                                                                                                                                                                                                                                                          |
| $\sim$                                                                                                                                                                                                                                                                                                                                                                                                     |                                                                                                                                                                                                                                                                                                                                                                                                                                                                                                                                                                                                                                                                                                                                                                                                                                                                                                                                                                                                                                                                                                                                                                                                                                                                                                                                                                                                                                                                                                                                                                                                                                                                                                                                                                                                                                                                                                                                                                                                                                                                                                                                |
| ZONE RAK-8                                                                                                                                                                                                                                                                                                                                                                                                 | Maximum coverage of lot by structures 40%                                                                                                                                                                                                                                                                                                                                                                                                                                                                                                                                                                                                                                                                                                                                                                                                                                                                                                                                                                                                                                                                                                                                                                                                                                                                                                                                                                                                                                                                                                                                                                                                                                                                                                                                                                                                                                                                                                                                                                                                                                                                                      |
| SETBACKS: Front 30 from property line (PL)                                                                                                                                                                                                                                                                                                                                                                 | Maximum coverage of lot by structures $40\%$ Permanent Foundation Required: YESNO                                                                                                                                                                                                                                                                                                                                                                                                                                                                                                                                                                                                                                                                                                                                                                                                                                                                                                                                                                                                                                                                                                                                                                                                                                                                                                                                                                                                                                                                                                                                                                                                                                                                                                                                                                                                                                                                                                                                                                                                                                              |
| SETBACKS: Front 30 from property line (PL)  Side 5 from PL Rear 10 from PL                                                                                                                                                                                                                                                                                                                                 | Maximum coverage of lot by structures 40%  Permanent Foundation Required: YESNO  Parking Requirement                                                                                                                                                                                                                                                                                                                                                                                                                                                                                                                                                                                                                                                                                                                                                                                                                                                                                                                                                                                                                                                                                                                                                                                                                                                                                                                                                                                                                                                                                                                                                                                                                                                                                                                                                                                                                                                                                                                                                                                                                           |
| SETBACKS: Front from property line (PL)  Side from PL Rear from PL  Maximum Height of Structure(s) Driveway  Voting District Driveway Location Approval (Engineer's Initials)  Modifications to this Planning Clearance must be approved,                                                                                                                                                                  | Maximum coverage of lot by structures                                                                                                                                                                                                                                                                                                                                                                                                                                                                                                                                                                                                                                                                                                                                                                                                                                                                                                                                                                                                                                                                                                                                                                                                                                                                                                                                                                                                                                                                                                                                                                                                                                                                                                                                                                                                                                                                                                                                                                                                                                                                                          |
| SETBACKS: Front from property line (PL)  Side from PL Rear from PL  Maximum Height of Structure(s)  Driveway Location Approval (Engineer's Initials)  Modifications to this Planning Clearance must be approved, structure authorized by this application cannot be occupied us Occupancy has been issued, if applicable, by the Building Delinereby acknowledge that I have read this application and the | Maximum coverage of lot by structures  Permanent Foundation Required: YES NO Parking Requirement Special Conditions  in writing, by the Community Development Department. The ntil a final inspection has been completed and a Certificate of partment (Section 305, Uniform Building Code).  information is correct; I agree to comply with any and all codes, project. I understand that failure to comply shall, result in legal                                                                                                                                                                                                                                                                                                                                                                                                                                                                                                                                                                                                                                                                                                                                                                                                                                                                                                                                                                                                                                                                                                                                                                                                                                                                                                                                                                                                                                                                                                                                                                                                                                                                                            |
| SETBACKS: Front from property line (PL)  Side from PL Rear from PL  Maximum Height of Structure(s)                                                                                                                                                                                                                                                                                                         | Maximum coverage of lot by structures  Permanent Foundation Required: YES NO  Parking Requirement  Special Conditions  in writing, by the Community Development Department. The ntil a final inspection has been completed and a Certificate of partment (Section 305, Uniform Building Code).  information is correct; I agree to comply with any and all codes, project. I understand that failure to comply shall result in legal n-use of the building(s).  Date  Date  Date                                                                                                                                                                                                                                                                                                                                                                                                                                                                                                                                                                                                                                                                                                                                                                                                                                                                                                                                                                                                                                                                                                                                                                                                                                                                                                                                                                                                                                                                                                                                                                                                                                               |
| SETBACKS: Front                                                                                                                                                                                                                                                                                                                                                                                            | Maximum coverage of lot by structures  Permanent Foundation Required: YES NO  Parking Requirement  Special Conditions  in writing, by the Community Development Department. The ntil a final inspection has been completed and a Certificate of partment (Section 305, Uniform Building Code).  information is correct; I agree to comply with any and all codes, project. I understand that failure to comply shall result in legal n-use of the building(s).  Date  Date  Date                                                                                                                                                                                                                                                                                                                                                                                                                                                                                                                                                                                                                                                                                                                                                                                                                                                                                                                                                                                                                                                                                                                                                                                                                                                                                                                                                                                                                                                                                                                                                                                                                                               |