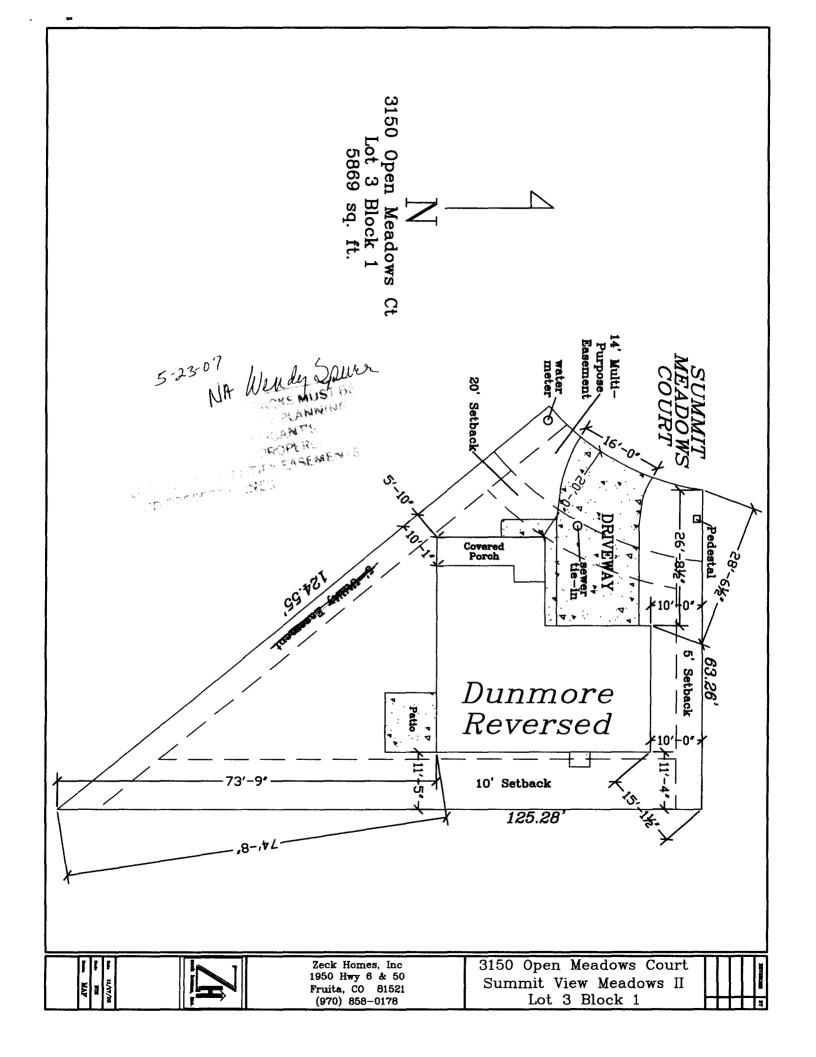

| 0 0 0 0                                                                                                                                                                                                                                                                                                                                                                                                                                                                                                                                                |                                                                                                                                                                                                                                                                                                                                                                                                                                                                                                                                                        |
|--------------------------------------------------------------------------------------------------------------------------------------------------------------------------------------------------------------------------------------------------------------------------------------------------------------------------------------------------------------------------------------------------------------------------------------------------------------------------------------------------------------------------------------------------------|--------------------------------------------------------------------------------------------------------------------------------------------------------------------------------------------------------------------------------------------------------------------------------------------------------------------------------------------------------------------------------------------------------------------------------------------------------------------------------------------------------------------------------------------------------|
| Building Address 3150 Open Magdows F                                                                                                                                                                                                                                                                                                                                                                                                                                                                                                                   | No. of Existing Bldgs No. Proposed                                                                                                                                                                                                                                                                                                                                                                                                                                                                                                                     |
| Parcel No. 2943 - 152 - 95 - 003                                                                                                                                                                                                                                                                                                                                                                                                                                                                                                                       | Sq. Ft. of Existing Bldgs $\underline{\mathcal{V}/A}$ Sq. Ft. Proposed $\underbrace{2455}$                                                                                                                                                                                                                                                                                                                                                                                                                                                             |
| Subdivision Symmet View Mandows                                                                                                                                                                                                                                                                                                                                                                                                                                                                                                                        | Sq. Ft. of Lot / Parcel <u>5869</u>                                                                                                                                                                                                                                                                                                                                                                                                                                                                                                                    |
| Filing Block Lot 3                                                                                                                                                                                                                                                                                                                                                                                                                                                                                                                                     | Sq. Ft. Coverage of Lot by Structures & Impervious Surface (Total Existing & Proposed)                                                                                                                                                                                                                                                                                                                                                                                                                                                                 |
| OWNER INFORMATION;                                                                                                                                                                                                                                                                                                                                                                                                                                                                                                                                     | (Total Existing & Proposed) 455  Height of Proposed Structure 25'                                                                                                                                                                                                                                                                                                                                                                                                                                                                                      |
| Name Zeck Homes, Inc.                                                                                                                                                                                                                                                                                                                                                                                                                                                                                                                                  | DESCRIPTION OF WORK & INTENDED USE:                                                                                                                                                                                                                                                                                                                                                                                                                                                                                                                    |
| Address 1950 HWY 6+50                                                                                                                                                                                                                                                                                                                                                                                                                                                                                                                                  | New Single Family Home (*check type below) Interior Remodel Addition                                                                                                                                                                                                                                                                                                                                                                                                                                                                                   |
| city/state/zip Fruita, Co. 81521                                                                                                                                                                                                                                                                                                                                                                                                                                                                                                                       | Other (please specify):                                                                                                                                                                                                                                                                                                                                                                                                                                                                                                                                |
| APPLICANT INFORMATION:                                                                                                                                                                                                                                                                                                                                                                                                                                                                                                                                 | *TYPE OF HOME PROPOSED:                                                                                                                                                                                                                                                                                                                                                                                                                                                                                                                                |
| Name Zeck Homes, Inc.                                                                                                                                                                                                                                                                                                                                                                                                                                                                                                                                  | Site Built                                                                                                                                                                                                                                                                                                                                                                                                                                                                                                                                             |
| Address 1950 HWY 6+50                                                                                                                                                                                                                                                                                                                                                                                                                                                                                                                                  | Other (please specify):                                                                                                                                                                                                                                                                                                                                                                                                                                                                                                                                |
| City/State/Zip Fruita, Co. 81521                                                                                                                                                                                                                                                                                                                                                                                                                                                                                                                       | NOTES:                                                                                                                                                                                                                                                                                                                                                                                                                                                                                                                                                 |
| Telephone (970) 858-0178                                                                                                                                                                                                                                                                                                                                                                                                                                                                                                                               |                                                                                                                                                                                                                                                                                                                                                                                                                                                                                                                                                        |
| REQUIRED: One plot plan, on 8 1/2" x 11" paper, showing all ex                                                                                                                                                                                                                                                                                                                                                                                                                                                                                         | isting & proposed structure location(s), parking, setbacks to all                                                                                                                                                                                                                                                                                                                                                                                                                                                                                      |
|                                                                                                                                                                                                                                                                                                                                                                                                                                                                                                                                                        | n & width & all easements & rights-of-way which abut the parcel.                                                                                                                                                                                                                                                                                                                                                                                                                                                                                       |
| property lines, ingress/egress to the property, driveway location                                                                                                                                                                                                                                                                                                                                                                                                                                                                                      |                                                                                                                                                                                                                                                                                                                                                                                                                                                                                                                                                        |
| property lines, ingress/egress to the property, driveway location                                                                                                                                                                                                                                                                                                                                                                                                                                                                                      | n & width & all easements & rights-of-way which abut the parcel.                                                                                                                                                                                                                                                                                                                                                                                                                                                                                       |
| THIS SECTION TO BE COMPLETED BY COMN ZONE                                                                                                                                                                                                                                                                                                                                                                                                                                                                                                              | n & width & all easements & rights-of-way which abut the parcel.  IUNITY DEVELOPMENT DEPARTMENT STAFF                                                                                                                                                                                                                                                                                                                                                                                                                                                  |
| THIS SECTION TO BE COMPLETED BY COMN  ZONE  ZONE                                                                                                                                                                                                                                                                                                                                                                                                                                                                                                       | Maximum coverage of lot by structures                                                                                                                                                                                                                                                                                                                                                                                                                                                                                                                  |
| THIS SECTION TO BE COMPLETED BY COMN  ZONE                                                                                                                                                                                                                                                                                                                                                                                                                                                                                                             | Maximum coverage of lot by structures  Permanent Foundation Required: YES Y NO  Parking Requirement                                                                                                                                                                                                                                                                                                                                                                                                                                                    |
| THIS SECTION TO BE COMPLETED BY COMM  ZONE                                                                                                                                                                                                                                                                                                                                                                                                                                                                                                             | New Width & all easements & rights-of-way which abut the parcel.  IUNITY DEVELOPMENT DEPARTMENT STAFF  Maximum coverage of lot by structures 70%  Permanent Foundation Required: YES X NO  Parking Requirement 2  Special Conditions Engineered foundation                                                                                                                                                                                                                                                                                             |
| THIS SECTION TO BE COMPLETED BY COMM  ZONE                                                                                                                                                                                                                                                                                                                                                                                                                                                                                                             | Maximum coverage of lot by structures  Permanent Foundation Required: YES Y NO  Parking Requirement                                                                                                                                                                                                                                                                                                                                                                                                                                                    |
| THIS SECTION TO BE COMPLETED BY COMM  ZONE                                                                                                                                                                                                                                                                                                                                                                                                                                                                                                             | New Width & all easements & rights-of-way which abut the parcel.  IUNITY DEVELOPMENT DEPARTMENT STAFF  Maximum coverage of lot by structures 70%  Permanent Foundation Required: YES X NO Parking Requirement 2  Special Conditions Engineered foundation Tight Foundation The Intil a final inspection has been completed and a Certificate of                                                                                                                                                                                                        |
| THIS SECTION TO BE COMPLETED BY COMM  ZONE                                                                                                                                                                                                                                                                                                                                                                                                                                                                                                             | Naximum coverage of lot by structures 70%  Permanent Foundation Required: YES X NO Parking Requirement Special Conditions Engineered foundation The Intil a final inspection has been completed and a Certificate of partment (Section 305, Uniform Building Code).                                                                                                                                                                                                                                                                                    |
| THIS SECTION TO BE COMPLETED BY COMM  ZONE                                                                                                                                                                                                                                                                                                                                                                                                                                                                                                             | Naximum coverage of lot by structures 70%  Permanent Foundation Required: YES X NO Parking Requirement Special Conditions Engineered foundation The Intil a final inspection has been completed and a Certificate of partment (Section 305, Uniform Building Code).                                                                                                                                                                                                                                                                                    |
| THIS SECTION TO BE COMPLETED BY COMM  ZONE  SETBACKS: Front  from property line (PL)  Side  from PL  Rear  Driveway  Location Approval  (Engineer's Initials)  Modifications to this Planning Clearance must be approved, structure authorized by this application cannot be occupied un Occupancy has been issued, if applicable, by the Building Del I hereby acknowledge that I have read this application and the ordinances, laws, regulations or restrictions which apply to the action, which may include but not necessarily be limited to not | Naximum coverage of lot by structures  Permanent Foundation Required: YES_XNO  Parking Requirement  Special Conditions  Engineered foundation  In writing, by the Community Development Department. The ntil a final inspection has been completed and a Certificate of partment (Section 305, Uniform Building Code).  Information is correct; I agree to comply with any and all codes, project. I understand that failure to comply shall result in legal nuse of the building(s).                                                                  |
| THIS SECTION TO BE COMPLETED BY COMM  ZONE                                                                                                                                                                                                                                                                                                                                                                                                                                                                                                             | IUNITY DEVELOPMENT DEPARTMENT STAFF  Maximum coverage of lot by structures  Permanent Foundation Required: YES X NO  Parking Requirement  Special Conditions  Engineered foundation  Tigured  in writing, by the Community Development Department. The ntil a final inspection has been completed and a Certificate of partment (Section 305, Uniform Building Code).  Information is correct; I agree to comply with any and all codes, project. I understand that failure to comply shall result in legal nuse of the building(s).  Date  Date  Date |
| THIS SECTION TO BE COMPLETED BY COMM  ZONE                                                                                                                                                                                                                                                                                                                                                                                                                                                                                                             | IUNITY DEVELOPMENT DEPARTMENT STAFF  Maximum coverage of lot by structures  Permanent Foundation Required: YES X NO  Parking Requirement  Special Conditions  Engineered foundation  Tigured  in writing, by the Community Development Department. The ntil a final inspection has been completed and a Certificate of partment (Section 305, Uniform Building Code).  Information is correct; I agree to comply with any and all codes, project. I understand that failure to comply shall result in legal nuse of the building(s).  Date  Date  Date |