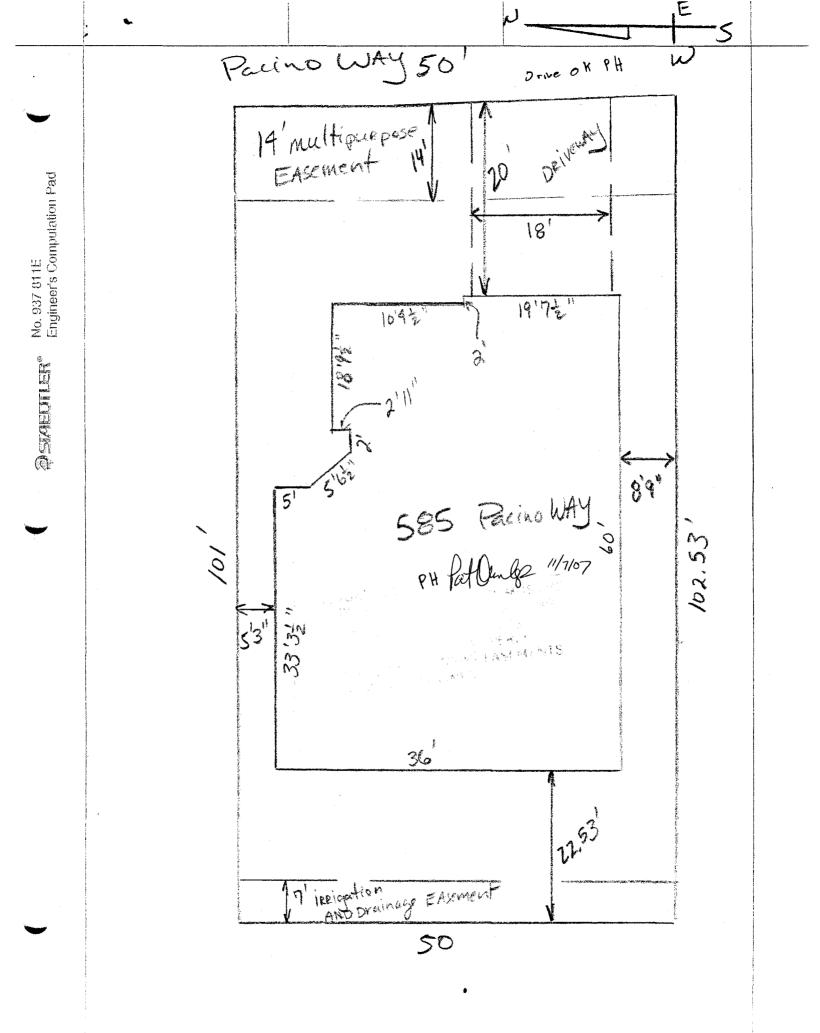

| FEE\$ 16                                                                          | PLANNING CLEA                             | ARANCE                                     | BLDG PERMIT NO.                                                                                               |
|-----------------------------------------------------------------------------------|-------------------------------------------|--------------------------------------------|---------------------------------------------------------------------------------------------------------------|
| TCP\$ 1589                                                                        | (Single Family Residential and A          | • • •                                      |                                                                                                               |
| SIF\$ 460                                                                         | Community Developme                       | ent Department                             |                                                                                                               |
| Building Address $5$                                                              | 35 Pacino WAY                             | No. of Existing Bldgs                      | No. Proposed                                                                                                  |
| Building Address <u>585 Pacimo WAY</u><br>Parcel No. <u>2943 - 071 - 60 - 001</u> |                                           | Sq. Ft. of Existing Bld                    | Igs 577 Sq. Ft. Proposed _15-72_                                                                              |
| Subdivision Legenos EAST                                                          |                                           | Sq. Ft. of Lot / Parcel                    | 5058-7 5Q FT.                                                                                                 |
| Filing Block / Lot _5                                                             |                                           | Sq. Ft. Coverage of L                      | ot by Structures & Impervious Surface                                                                         |
| OWNER INFORMATION:                                                                |                                           | Height of Proposed S                       |                                                                                                               |
| Name Legans Partners                                                              |                                           | DESCRIPTION OF WORK & INTENDED USE:        |                                                                                                               |
| Address P.O. Box (765                                                             |                                           | New Single Family Home (*check type below) |                                                                                                               |
| City / State / Zip                                                                | AMOJULITION, LO 81502                     | Other (please spe                          | ecify):                                                                                                       |
| APPLICANT INFORM                                                                  | ATION:                                    |                                            |                                                                                                               |
| Name Leseno Putners                                                               |                                           | Site Built<br>Manufactured Ho              | Manufactured Home (UBC)                                                                                       |
| Address <u>P.o.</u> Do                                                            |                                           | Other (please spe                          | ecify):                                                                                                       |
| City / State / Zip                                                                | no Junction LO 8502                       | OTES:                                      |                                                                                                               |
| Telephone <u>9</u> 70.                                                            | -234-5682                                 |                                            |                                                                                                               |
| property lines, ingress/e                                                         | egress to the property, driveway location | on & width & all easem                     | ructure location(s), parking, setbacks to all<br>ents & rights-of-way which abut the parcel.                  |
|                                                                                   | TION TO BE COMPLETED BY COM               |                                            |                                                                                                               |
| ZONE <u>R-8</u>                                                                   |                                           | Maximum coverage of lot by structures 70%  |                                                                                                               |
| SETBACKS: Front $20$ from property line (PL)                                      |                                           | Permanent Foundation Required: YESNO       |                                                                                                               |
| Side <u>5</u> from PL Rear <u>10</u> from PL                                      |                                           | Parking Requirement _2                     |                                                                                                               |
| Maximum Height of Structure(s) 35                                                 |                                           | Special Conditions                         |                                                                                                               |
| Voting District $\_D\_$                                                           | Driveway<br>Location Approval_ ?          | <br>5)                                     |                                                                                                               |
| structure authorized by                                                           |                                           | until a final inspection                   | mmunity Development Department. The<br>has been completed and a Certificate of<br>05, Uniform Building Code). |
| ordinances, laws, regula                                                          |                                           | e project. I understand                    | t; I agree to comply with any and all codes,<br>d that failure to comply shall result in legal<br>(s).        |
| Applicant Signature                                                               | Tent                                      | Date                                       | = 11-05-07                                                                                                    |
| ے<br>_ Department Approval                                                        | PH fat Ounkap                             | Date                                       | · 11/7/07                                                                                                     |
| Additional water and/or sewer tap fee(s) are required: YES NO W/O No. 70736       |                                           |                                            |                                                                                                               |
| Jtility Accounting                                                                | e)                                        | Date                                       | 11/2/07                                                                                                       |
|                                                                                   | HS FROM DATE OF ISSUANCE (SE              | ection 2.2.C.1 Grand J                     | lunction Zoning & Development Code)                                                                           |