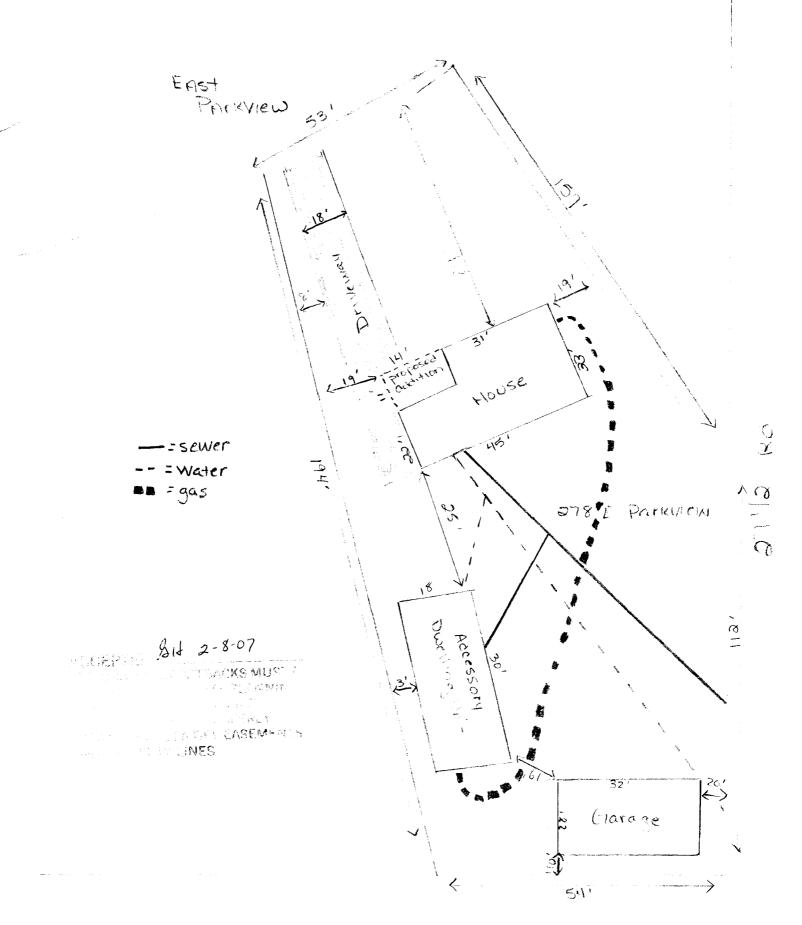

| -                          | _                                                   |                                                             |                                                                                                               |  |  |
|----------------------------|-----------------------------------------------------|-------------------------------------------------------------|---------------------------------------------------------------------------------------------------------------|--|--|
| FEE\$ 10.00                |                                                     |                                                             | BLDG PERMIT NO.                                                                                               |  |  |
| TCP \$ Ø                   | (Single Family Residential and A                    |                                                             |                                                                                                               |  |  |
|                            | <u>Community Developme</u>                          | • •                                                         | 12070 172910                                                                                                  |  |  |
| SIF\$ Ø                    |                                                     | (                                                           | 13928-12384                                                                                                   |  |  |
| Building Address           | 278 E Parkview Dr                                   | No. of Existing Bldgs                                       | <u>3</u> No. Proposed                                                                                         |  |  |
| Parcel No.                 | 145-252-23-016                                      | Sq. Ft. of Existing Blo                                     | dgs <u>4994</u> Sq. Ft. Proposed <u>154</u>                                                                   |  |  |
| Subdivision                | arkview                                             | Sq. Ft. of Lot / Parce                                      | · 392 Acre                                                                                                    |  |  |
| Filing                     | Block Lot Lot                                       | Sq. Ft. Coverage of L                                       | ot by Structures & Impervious Surface                                                                         |  |  |
| OWNER INFORMAT             | ION:                                                | (Total Existing & Proposed)<br>Height of Proposed Structure |                                                                                                               |  |  |
| Name Ted L                 | Shittaker                                           | DESCRIPTION OF                                              | WORK & INTENDED USE:                                                                                          |  |  |
| Address 278 E. Parkview Dr |                                                     | New Single Family Home (*check type below)                  |                                                                                                               |  |  |
|                            | arand Jct, CO 81503                                 |                                                             | ecify): <u>mourice kitchen</u>                                                                                |  |  |
|                            |                                                     |                                                             | No Changes                                                                                                    |  |  |
|                            |                                                     | *TYPE OF HOME I                                             | PROPOSED:                                                                                                     |  |  |
|                            | Whittaker                                           | Manufactured He                                             | ome (HUD)<br>ecify):                                                                                          |  |  |
|                            | E. Parkview Dr                                      |                                                             |                                                                                                               |  |  |
| City / State / Zip         | rand Jct, 681503 N                                  | OTES:                                                       |                                                                                                               |  |  |
| Telephone 970              | 0-778-6856                                          |                                                             |                                                                                                               |  |  |
|                            |                                                     |                                                             | ructure location(s), parking, setbacks to all<br>ents & rights-of-way which abut the parcel.                  |  |  |
| · · · ·                    | CTION TO BE COMPLETED BY COM                        |                                                             |                                                                                                               |  |  |
| ZONE RIMF-2                | /                                                   |                                                             | 4n                                                                                                            |  |  |
| ZONE                       |                                                     | Ū                                                           | e of lot by structures/                                                                                       |  |  |
| SETBACKS: Front            | from property line (PL)                             | Permanent Founda                                            | ation Required: YESNO X                                                                                       |  |  |
| Side_5/3 from              |                                                     | Parking Requireme                                           | ent                                                                                                           |  |  |
| Maximum Height of S        | tructure(s) <u>35</u>                               | Special Conditions                                          |                                                                                                               |  |  |
| Votion District            | Location Approval                                   |                                                             |                                                                                                               |  |  |
| Voting District            | Eocation Approval <u>6-</u><br>(Engineer's Initials | )                                                           |                                                                                                               |  |  |
| structure authorized b     |                                                     | until a final inspection                                    | mmunity Development Department. The<br>has been completed and a Certificate of<br>05, Uniform Building Code). |  |  |
| ordinances, laws, regu     |                                                     | e project. I understan                                      | t; I agree to comply with any and all codes,<br>d that failure to comply shall result in legal<br>(s).        |  |  |
| Applicant Signature        | To la the                                           | Date                                                        | e 2-6-07                                                                                                      |  |  |
| Department Approval        | WSU/Ish Magan.                                      | Date                                                        | e 2-le-07                                                                                                     |  |  |