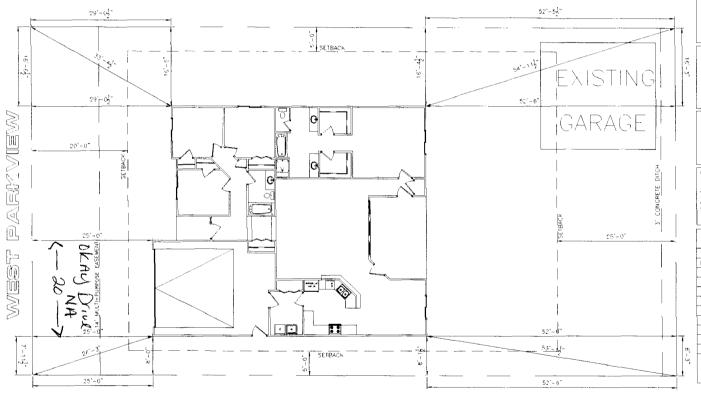

DIMENSION LINES ARE PULLED FROM EDGE OF BRICK LEDGE. IF NO BRICK LEDGE EXISTS, DIMENSIONS WILL BE FROM EDGE OF FOUNDATION.

GRADE MUST SLOPE AWAY FROM HOUSE 6" OF FALL IN THE FIRST 10' OF DISTANCE PER LOCAL BUILDING CODE.

TOR ENCREENING DATA.

| SUBDIVISION NAME      | ?         |
|-----------------------|-----------|
| FILING NUMBER         | Y         |
| LOT NUMBER            | ?         |
| BLOCK NUMBER          | ?         |
| STREET ADDRESS        | ?         |
| COUNTY                | MESA      |
| GARAGE SO. FT.        | ?         |
| COVERED ENTRY SO, FT. | ?         |
| COVERED PATIO SU. FT. | ?         |
| LIVING SQ. FT.        | ?         |
| LOT SIZE              | 9787 SF   |
| SETBACKS USED         | FRONT 20" |
|                       | SIDES 5'  |
|                       | REAR 25   |

SCALE: 1":20"-0"