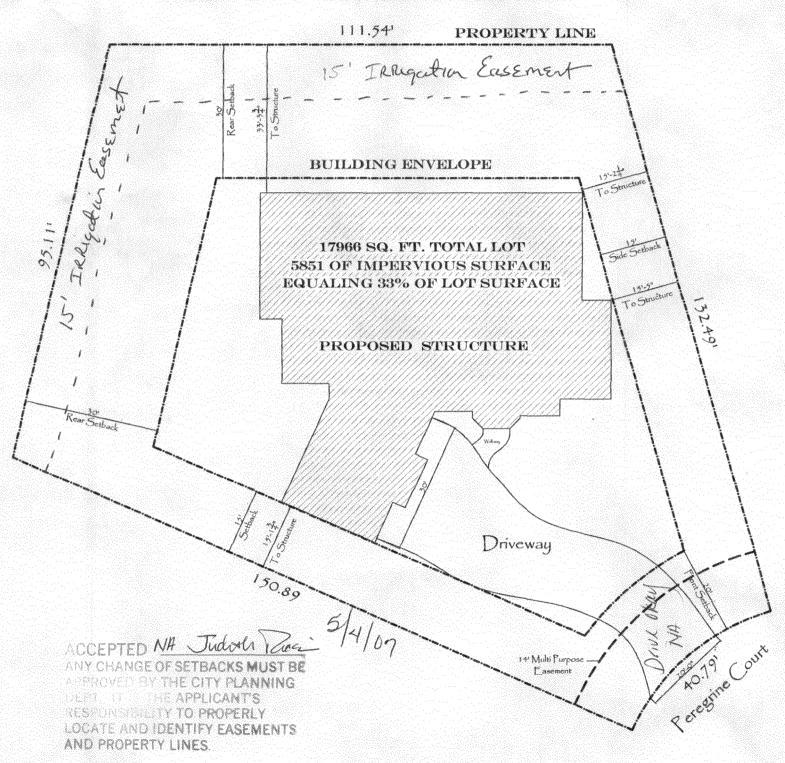

## **Community Development Department**

| Building Address 2160 PEREGRINE Ct G.J. Co                                                                                                                                                                                                                                                                                                                                                                                                                                                                                                                                                                                                                                                                                                                                                                                                                                                                                                                                                                                                                                                                                                                                                                                                                                                                                                                                                                                                                                                                                                                                                                                                                                                                                                                                                                                                                                                                                                                                                                                                                                                                                    | No. of Existing Bldgs No. Proposed                                                                    |
|-------------------------------------------------------------------------------------------------------------------------------------------------------------------------------------------------------------------------------------------------------------------------------------------------------------------------------------------------------------------------------------------------------------------------------------------------------------------------------------------------------------------------------------------------------------------------------------------------------------------------------------------------------------------------------------------------------------------------------------------------------------------------------------------------------------------------------------------------------------------------------------------------------------------------------------------------------------------------------------------------------------------------------------------------------------------------------------------------------------------------------------------------------------------------------------------------------------------------------------------------------------------------------------------------------------------------------------------------------------------------------------------------------------------------------------------------------------------------------------------------------------------------------------------------------------------------------------------------------------------------------------------------------------------------------------------------------------------------------------------------------------------------------------------------------------------------------------------------------------------------------------------------------------------------------------------------------------------------------------------------------------------------------------------------------------------------------------------------------------------------------|-------------------------------------------------------------------------------------------------------|
| Parcel No. 3947-263-34-01881503                                                                                                                                                                                                                                                                                                                                                                                                                                                                                                                                                                                                                                                                                                                                                                                                                                                                                                                                                                                                                                                                                                                                                                                                                                                                                                                                                                                                                                                                                                                                                                                                                                                                                                                                                                                                                                                                                                                                                                                                                                                                                               | Sq. Ft. of Existing Bldgs Sq. Ft. Proposed 5200                                                       |
| Subdivision PEREGRINE EStates                                                                                                                                                                                                                                                                                                                                                                                                                                                                                                                                                                                                                                                                                                                                                                                                                                                                                                                                                                                                                                                                                                                                                                                                                                                                                                                                                                                                                                                                                                                                                                                                                                                                                                                                                                                                                                                                                                                                                                                                                                                                                                 | Sq. Ft. of Lot / Parcel 17,966 5977                                                                   |
| Filing Block Lot                                                                                                                                                                                                                                                                                                                                                                                                                                                                                                                                                                                                                                                                                                                                                                                                                                                                                                                                                                                                                                                                                                                                                                                                                                                                                                                                                                                                                                                                                                                                                                                                                                                                                                                                                                                                                                                                                                                                                                                                                                                                                                              | Sq. Ft. Coverage of Lot by Structures & Impervious Surface (Total Existing & Proposed)                |
| OWNER INFORMATION:                                                                                                                                                                                                                                                                                                                                                                                                                                                                                                                                                                                                                                                                                                                                                                                                                                                                                                                                                                                                                                                                                                                                                                                                                                                                                                                                                                                                                                                                                                                                                                                                                                                                                                                                                                                                                                                                                                                                                                                                                                                                                                            | Height of Proposed Structure 21'6"                                                                    |
| Name MR. + Mes Dakan Address 347 Serpents Theil Dr.                                                                                                                                                                                                                                                                                                                                                                                                                                                                                                                                                                                                                                                                                                                                                                                                                                                                                                                                                                                                                                                                                                                                                                                                                                                                                                                                                                                                                                                                                                                                                                                                                                                                                                                                                                                                                                                                                                                                                                                                                                                                           | DESCRIPTION OF WORK & INTENDED USE:  New Single Family Home (*check type below)  Interior Remodel     |
| City / State / Zip Grand Jct, 6 81503                                                                                                                                                                                                                                                                                                                                                                                                                                                                                                                                                                                                                                                                                                                                                                                                                                                                                                                                                                                                                                                                                                                                                                                                                                                                                                                                                                                                                                                                                                                                                                                                                                                                                                                                                                                                                                                                                                                                                                                                                                                                                         |                                                                                                       |
| APPLICANT INFORMATION:  Name Dorssey Custom Homes  Address P.O. But 40483                                                                                                                                                                                                                                                                                                                                                                                                                                                                                                                                                                                                                                                                                                                                                                                                                                                                                                                                                                                                                                                                                                                                                                                                                                                                                                                                                                                                                                                                                                                                                                                                                                                                                                                                                                                                                                                                                                                                                                                                                                                     | *TYPE OF HOME PROPOSED:  Site Built                                                                   |
| City/State/Zip Grand Jct, Co 81504 NO                                                                                                                                                                                                                                                                                                                                                                                                                                                                                                                                                                                                                                                                                                                                                                                                                                                                                                                                                                                                                                                                                                                                                                                                                                                                                                                                                                                                                                                                                                                                                                                                                                                                                                                                                                                                                                                                                                                                                                                                                                                                                         | DTES:                                                                                                 |
| Telephone 970-986-1783                                                                                                                                                                                                                                                                                                                                                                                                                                                                                                                                                                                                                                                                                                                                                                                                                                                                                                                                                                                                                                                                                                                                                                                                                                                                                                                                                                                                                                                                                                                                                                                                                                                                                                                                                                                                                                                                                                                                                                                                                                                                                                        |                                                                                                       |
| REQUIRED: One plot plan, on 8 1/2" x 11" paper, showing all ex                                                                                                                                                                                                                                                                                                                                                                                                                                                                                                                                                                                                                                                                                                                                                                                                                                                                                                                                                                                                                                                                                                                                                                                                                                                                                                                                                                                                                                                                                                                                                                                                                                                                                                                                                                                                                                                                                                                                                                                                                                                                | xisting & proposed structure location(s), parking, setbacks to all                                    |
|                                                                                                                                                                                                                                                                                                                                                                                                                                                                                                                                                                                                                                                                                                                                                                                                                                                                                                                                                                                                                                                                                                                                                                                                                                                                                                                                                                                                                                                                                                                                                                                                                                                                                                                                                                                                                                                                                                                                                                                                                                                                                                                               | n & width & all easements & rights-of-way which abut the parcel.                                      |
| property lines, ingress/egress to the property, driveway location                                                                                                                                                                                                                                                                                                                                                                                                                                                                                                                                                                                                                                                                                                                                                                                                                                                                                                                                                                                                                                                                                                                                                                                                                                                                                                                                                                                                                                                                                                                                                                                                                                                                                                                                                                                                                                                                                                                                                                                                                                                             |                                                                                                       |
| property lines, ingress/egress to the property, driveway location                                                                                                                                                                                                                                                                                                                                                                                                                                                                                                                                                                                                                                                                                                                                                                                                                                                                                                                                                                                                                                                                                                                                                                                                                                                                                                                                                                                                                                                                                                                                                                                                                                                                                                                                                                                                                                                                                                                                                                                                                                                             | n & width & all easements & rights-of-way which abut the parcel.  MUNITY DEVELOPMENT DEPARTMENT STAFF |
| property lines, ingress/egress to the property, driveway location THIS SECTION TO BE COMPLETED BY COMM                                                                                                                                                                                                                                                                                                                                                                                                                                                                                                                                                                                                                                                                                                                                                                                                                                                                                                                                                                                                                                                                                                                                                                                                                                                                                                                                                                                                                                                                                                                                                                                                                                                                                                                                                                                                                                                                                                                                                                                                                        | n & width & all easements & rights-of-way which abut the parcel.                                      |
| THIS SECTION TO BE COMPLETED BY COMM  ZONE                                                                                                                                                                                                                                                                                                                                                                                                                                                                                                                                                                                                                                                                                                                                                                                                                                                                                                                                                                                                                                                                                                                                                                                                                                                                                                                                                                                                                                                                                                                                                                                                                                                                                                                                                                                                                                                                                                                                                                                                                                                                                    | MUNITY DEVELOPMENT DEPARTMENT STAFF  Maximum coverage of lot by structures                            |
| THIS SECTION TO BE COMPLETED BY COMM  ZONE  SETBACKS: Front  20  from property, driveway location  THIS SECTION TO BE COMPLETED BY COMM  from property line (PL)                                                                                                                                                                                                                                                                                                                                                                                                                                                                                                                                                                                                                                                                                                                                                                                                                                                                                                                                                                                                                                                                                                                                                                                                                                                                                                                                                                                                                                                                                                                                                                                                                                                                                                                                                                                                                                                                                                                                                              | MUNITY DEVELOPMENT DEPARTMENT STAFF  Maximum coverage of lot by structures                            |
| THIS SECTION TO BE COMPLETED BY COMM  ZONE                                                                                                                                                                                                                                                                                                                                                                                                                                                                                                                                                                                                                                                                                                                                                                                                                                                                                                                                                                                                                                                                                                                                                                                                                                                                                                                                                                                                                                                                                                                                                                                                                                                                                                                                                                                                                                                                                                                                                                                                                                                                                    | MUNITY DEVELOPMENT DEPARTMENT STAFF  Maximum coverage of lot by structures                            |
| THIS SECTION TO BE COMPLETED BY COMM  ZONE  SETBACKS: Front  Grown PL  Maximum Height of Structure(s)  Driveway  Location Approval  (Engineer's Initials)  Modifications to this Planning Clearance must be approved,                                                                                                                                                                                                                                                                                                                                                                                                                                                                                                                                                                                                                                                                                                                                                                                                                                                                                                                                                                                                                                                                                                                                                                                                                                                                                                                                                                                                                                                                                                                                                                                                                                                                                                                                                                                                                                                                                                         | MUNITY DEVELOPMENT DEPARTMENT STAFF  Maximum coverage of lot by structures                            |
| THIS SECTION TO BE COMPLETED BY COMM  ZONE                                                                                                                                                                                                                                                                                                                                                                                                                                                                                                                                                                                                                                                                                                                                                                                                                                                                                                                                                                                                                                                                                                                                                                                                                                                                                                                                                                                                                                                                                                                                                                                                                                                                                                                                                                                                                                                                                                                                                                                                                                                                                    | MUNITY DEVELOPMENT DEPARTMENT STAFF  Maximum coverage of lot by structures                            |
| THIS SECTION TO BE COMPLETED BY COMM  ZONE  SETBACKS: Front  from property line (PL)  Side  from PL  Rear  Oriveway  Location Approval  (Engineer's Initials)  Modifications to this Planning Clearance must be approved, structure authorized by this application cannot be occupied under the Occupancy has been issued, if applicable, by the Building De I hereby acknowledge that I have read this application and the                                                                                                                                                                                                                                                                                                                                                                                                                                                                                                                                                                                                                                                                                                                                                                                                                                                                                                                                                                                                                                                                                                                                                                                                                                                                                                                                                                                                                                                                                                                                                                                                                                                                                                   | MUNITY DEVELOPMENT DEPARTMENT STAFF  Maximum coverage of lot by structures                            |
| THIS SECTION TO BE COMPLETED BY COMM  ZONE  SETBACKS: Front  Grown PL  Rear  Driveway  Location Approval  (Engineer's Initials)  Modifications to this Planning Clearance must be approved, structure authorized by this application cannot be occupied u Occupancy has been issued, if applicable, by the Building De I hereby acknowledge that I have read this application and the ordinances, laws, regulations or restrictions which apply to the action, which may include but not necessarily be limited to no Applicant Signature                                                                                                                                                                                                                                                                                                                                                                                                                                                                                                                                                                                                                                                                                                                                                                                                                                                                                                                                                                                                                                                                                                                                                                                                                                                                                                                                                                                                                                                                                                                                                                                     | MUNITY DEVELOPMENT DEPARTMENT STAFF  Maximum coverage of lot by structures                            |
| THIS SECTION TO BE COMPLETED BY COMMA  ZONE  SETBACKS: Front  from PL  Rear  Driveway  Location Approval  (Engineer's Initials)  Modifications to this Planning Clearance must be approved, structure authorized by this application cannot be occupied u Occupancy has been issued, if applicable, by the Building De  I hereby acknowledge that I have read this application and the ordinances, laws, regulations or restrictions which apply to the action, which may include but not necessarily be limited to no Applicant Signature  Department Approval  NA  Tudol  Tudol  Tudol  Department Approval                                                                                                                                                                                                                                                                                                                                                                                                                                                                                                                                                                                                                                                                                                                                                                                                                                                                                                                                                                                                                                                                                                                                                                                                                                                                                                                                                                                                                                                                                                                 | MUNITY DEVELOPMENT DEPARTMENT STAFF  Maximum coverage of lot by structures                            |
| THIS SECTION TO BE COMPLETED BY COMMA  ZONE  SETBACKS: Front  Offerm PL  Rear  Driveway  Location Approval  Modifications to this Planning Clearance must be approved, structure authorized by this application cannot be occupied u Occupancy has been issued, if applicable, by the Building De I hereby acknowledge that I have read this application and the ordinances, laws, regulations or restrictions which apply to the action, which may include but not necessarily be limited to no Applicant Signature  Department Approval  NA  Tudol  Tudol  Tudol  Driveway  Location Approval Hauter of the property, driveway location and the property of | MUNITY DEVELOPMENT DEPARTMENT STAFF  Maximum coverage of lot by structures                            |

## PERGERINE ESTATES LOT 18, BLOCK 1, FILING 1 2160 PEREGERINE CT.