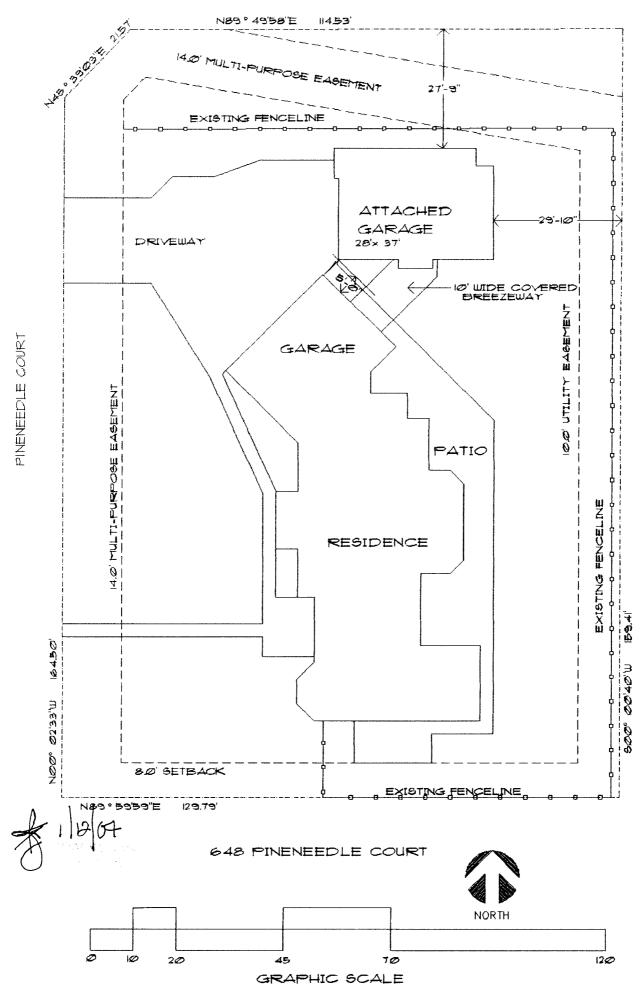

| FEE \$ 10,00 PLANNING CLEA                                                                                                                                                                                                                                                                                                                                   | BLDG PERMIT NO.                                                                          |
|--------------------------------------------------------------------------------------------------------------------------------------------------------------------------------------------------------------------------------------------------------------------------------------------------------------------------------------------------------------|------------------------------------------------------------------------------------------|
| TCP \$ (Single Family Residential and Ad                                                                                                                                                                                                                                                                                                                     | ÷ ,                                                                                      |
| SIF $\$$ $8958 - 43178$                                                                                                                                                                                                                                                                                                                                      | nt Department                                                                            |
| Building Address 648 PINENEEDE DR.                                                                                                                                                                                                                                                                                                                           | No. of Existing Bldgs No. Proposed                                                       |
| Parcel No. <u>2945 03-25-001</u>                                                                                                                                                                                                                                                                                                                             | Sq. Ft. of Existing Bldgs 2850 Sq. Ft. Proposed 4007 936                                 |
| Subdivision 4-PINES                                                                                                                                                                                                                                                                                                                                          | Sq. Ft. of Lot / Parcel                                                                  |
| Filing Block Lot                                                                                                                                                                                                                                                                                                                                             | Sq. Ft. Coverage of Lot by Structures & Impervious Surface (Total Existing & Proposed)   |
| OWNER INFORMATION:                                                                                                                                                                                                                                                                                                                                           | Height of Proposed Structure                                                             |
| Name REED MITCHEU                                                                                                                                                                                                                                                                                                                                            | DESCRIPTION OF WORK & INTENDED USE:                                                      |
| Address 648 PINENEEDLE DR                                                                                                                                                                                                                                                                                                                                    | New Single Family Home (*check type below)   Interior Remodel   Other (please specify):  |
| City/State/Zip GRAND TUNCTION GO 81                                                                                                                                                                                                                                                                                                                          | 506 Bieeneway                                                                            |
| APPLICANT INFORMATION:                                                                                                                                                                                                                                                                                                                                       |                                                                                          |
| Name PSED MITCHEL                                                                                                                                                                                                                                                                                                                                            | Site Built Manufactured Home (UBC)<br>Manufactured Home (HUD)<br>Other (please specify): |
| Address                                                                                                                                                                                                                                                                                                                                                      |                                                                                          |
| City / State / Zip                                                                                                                                                                                                                                                                                                                                           | NOTES: CONSTRUCT GARAGE 26+ 81                                                           |
| Telephone 216.8537                                                                                                                                                                                                                                                                                                                                           | BREEZWHY 150 SC2, FT.                                                                    |
| REQUIRED: One plot plan, on 8 1/2" x 11" paper, showing all existing & proposed structure location(s), parking, setbacks to all property lines, ingress/egress to the property, driveway location & width & all easements & rights-of-way which abut the parcel.                                                                                             |                                                                                          |
|                                                                                                                                                                                                                                                                                                                                                              | UNITY DEVELOPMENT DEPARTMENT STAFF                                                       |
| ZONE RET-2                                                                                                                                                                                                                                                                                                                                                   | Maximum coverage of lot by structures                                                    |
| SETBACKS: Front_25 from property line (PL)                                                                                                                                                                                                                                                                                                                   | Permanent Foundation Required: YESNO                                                     |
| Side <u>3</u> from PL Rear <u>5</u> from PL                                                                                                                                                                                                                                                                                                                  | Parking Requirement                                                                      |
| Maximum Height of Structure(s) <u>35</u> '                                                                                                                                                                                                                                                                                                                   | Special Conditions Breene way has to be attached                                         |
| Driveway                                                                                                                                                                                                                                                                                                                                                     | and remain to main house to remain a                                                     |
| Voting District Location Approval (Engineer's Initials)                                                                                                                                                                                                                                                                                                      |                                                                                          |
| Modifications to this Planning Clearance must be approved, in writing, by the Community Development Department. The structure authorized by this application cannot be occupied until a final inspection has been completed and a Certificate of Occupancy has been issued, if applicable, by the Building Department (Section 305, Uniform Building Code).  |                                                                                          |
| I hereby acknowledge that I have read this application and the information is correct; I agree to comply with any and all codes, ordinances, laws, regulations or restrictions which apply to the project. I understand that failure to comply shall result in legal action, which may include but not necessarily be limited to non-use of the building(s). |                                                                                          |
| Applicant Signature                                                                                                                                                                                                                                                                                                                                          | Date <u>1-9-07</u>                                                                       |
| Department Approver Wilshu Magni                                                                                                                                                                                                                                                                                                                             | Date07                                                                                   |
| Additional water and/or sewer tap fee(s) are required. YES                                                                                                                                                                                                                                                                                                   | S NO WONO. NO LUTE SUDR Charle.                                                          |
|                                                                                                                                                                                                                                                                                                                                                              |                                                                                          |
| Utility Accounting                                                                                                                                                                                                                                                                                                                                           | Date $2/5/07$                                                                            |