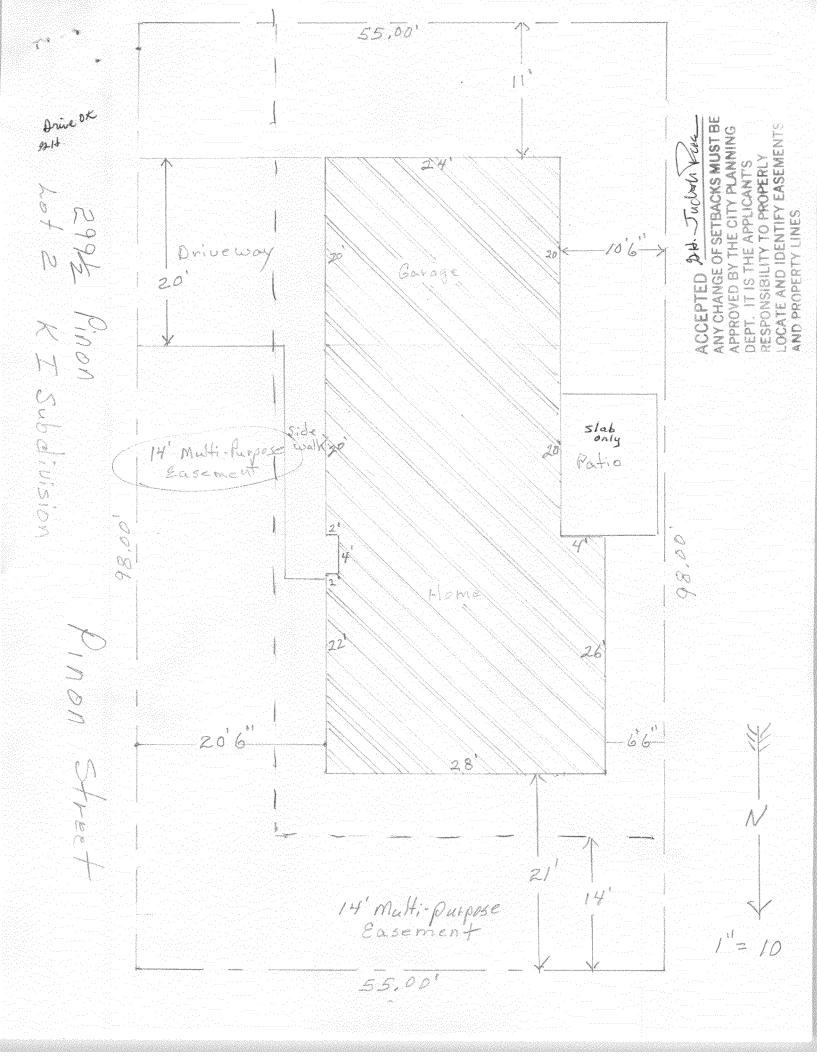

## **Community Development Department**

| Building Address 1992 Pinen St.                                                                                                 | No. of Existing Bldgs No. Proposed                                                                     |
|---------------------------------------------------------------------------------------------------------------------------------|--------------------------------------------------------------------------------------------------------|
| Parcel No. 2945-252-35-002                                                                                                      | Sq. Ft. of Existing Bldgs Sq. Ft. Proposed 1680                                                        |
| Subdivision K I                                                                                                                 | Sq. Ft. of Lot / Parcel5390                                                                            |
| Filling / Lot                                                                                                                   | Sq. Ft. Coverage of Lot by Structures & Impervious Surface (Total Existing & Proposed)                 |
| OWNER INFORMATION:                                                                                                              | Height of Proposed Structure                                                                           |
| Name Larry Menger                                                                                                               | DESCRIPTION OF WORK & INTENDED USE:                                                                    |
| Address 3220 8/2 H                                                                                                              | New Single Family Home (*check type below) Interior Remodel Addition                                   |
| City / State / Zip C/i+ for (6 81520                                                                                            | Other (please specify):                                                                                |
| APPLICANT INFORMATION:                                                                                                          | *TYPE OF HOME PROPOSED:                                                                                |
| Name Larry Monger                                                                                                               | X Site Built                                                                                           |
| Address $3220 E - RO$ .                                                                                                         | Other (please specify):                                                                                |
| City/State/Zip C/i+/on Co 8/52C/NC                                                                                              | DTES:                                                                                                  |
| Telephone 4.34-6365                                                                                                             |                                                                                                        |
| REQUIRED: One plot plan, on 8 1/2" x 11" paper, showing all exproperty lines, ingress/egress to the property, driveway location | risting & proposed structure location(s), parking, setbacks to all                                     |
| property lines, ingressiegress to the property, driveway location                                                               | ir & widin & an easements & rights-or-way which abut the parcel.                                       |
|                                                                                                                                 | MUNITY DEVELOPMENT DEPARTMENT STAFF                                                                    |
|                                                                                                                                 |                                                                                                        |
| THIS SECTION TO BE COMPLETED BY COMM                                                                                            | MUNITY DEVELOPMENT DEPARTMENT STAFF                                                                    |
| THIS SECTION TO BE COMPLETED BY COMM                                                                                            | Maximum coverage of lot by structures                                                                  |
| THIS SECTION TO BE COMPLETED BY COMN ZONE                                                                                       | MAXIMUM coverage of lot by structures 70%  Permanent Foundation Required: YESNO                        |
| THIS SECTION TO BE COMPLETED BY COMM  ZONE                                                                                      | Maximum coverage of lot by structures 70%  Permanent Foundation Required: YES NO Parking Requirement 2 |
| THIS SECTION TO BE COMPLETED BY COMN  ZONE                                                                                      | Maximum coverage of lot by structures                                                                  |
| THIS SECTION TO BE COMPLETED BY COMN  ZONE                                                                                      | Maximum coverage of lot by structures                                                                  |
| THIS SECTION TO BE COMPLETED BY COMN  ZONE                                                                                      | Maximum coverage of lot by structures                                                                  |
| THIS SECTION TO BE COMPLETED BY COMN  ZONE                                                                                      | Maximum coverage of lot by structures                                                                  |
| THIS SECTION TO BE COMPLETED BY COMN  ZONE                                                                                      | Maximum coverage of lot by structures                                                                  |
| THIS SECTION TO BE COMPLETED BY COMN  ZONE                                                                                      | Maximum coverage of lot by structures                                                                  |