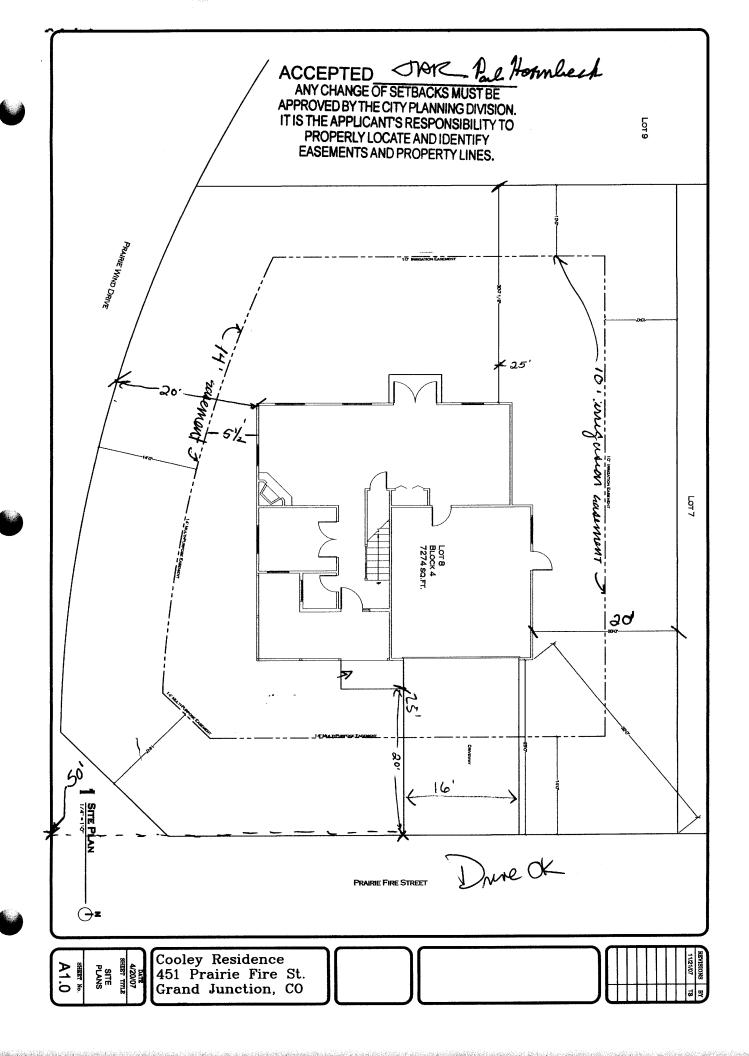

## **Community Development Department**

| Building Address 451 PRAIRIE FIRE ST                                                                                                                                                                                                                                                                                                                                                                                                                                                                                                                                                                                                                                                                                                                                                                                                                                                                                                                                                                                                                                                                                                                                                                                                                                                                                                                                                                                                                                                                                                                                                                                                                                                                                                                                                                                                                                                                                                                                                                                                                                                                                          | No. of Existing Bldgs No. Proposed                                                                                                   |
|-------------------------------------------------------------------------------------------------------------------------------------------------------------------------------------------------------------------------------------------------------------------------------------------------------------------------------------------------------------------------------------------------------------------------------------------------------------------------------------------------------------------------------------------------------------------------------------------------------------------------------------------------------------------------------------------------------------------------------------------------------------------------------------------------------------------------------------------------------------------------------------------------------------------------------------------------------------------------------------------------------------------------------------------------------------------------------------------------------------------------------------------------------------------------------------------------------------------------------------------------------------------------------------------------------------------------------------------------------------------------------------------------------------------------------------------------------------------------------------------------------------------------------------------------------------------------------------------------------------------------------------------------------------------------------------------------------------------------------------------------------------------------------------------------------------------------------------------------------------------------------------------------------------------------------------------------------------------------------------------------------------------------------------------------------------------------------------------------------------------------------|--------------------------------------------------------------------------------------------------------------------------------------|
| Parcel No. 2943-162-99-608                                                                                                                                                                                                                                                                                                                                                                                                                                                                                                                                                                                                                                                                                                                                                                                                                                                                                                                                                                                                                                                                                                                                                                                                                                                                                                                                                                                                                                                                                                                                                                                                                                                                                                                                                                                                                                                                                                                                                                                                                                                                                                    | Sq. Ft. of Existing Bldgs Sq. Ft. Proposed 1594                                                                                      |
| Subdivision PRAIME VIEW SOUTH                                                                                                                                                                                                                                                                                                                                                                                                                                                                                                                                                                                                                                                                                                                                                                                                                                                                                                                                                                                                                                                                                                                                                                                                                                                                                                                                                                                                                                                                                                                                                                                                                                                                                                                                                                                                                                                                                                                                                                                                                                                                                                 | Sq. Ft. of Lot / Parcel 7274                                                                                                         |
| Filing Block Lot                                                                                                                                                                                                                                                                                                                                                                                                                                                                                                                                                                                                                                                                                                                                                                                                                                                                                                                                                                                                                                                                                                                                                                                                                                                                                                                                                                                                                                                                                                                                                                                                                                                                                                                                                                                                                                                                                                                                                                                                                                                                                                              | Sq. Ft. Coverage of Lot by Structures & Impervious Surface                                                                           |
| OWNER INFORMATION:                                                                                                                                                                                                                                                                                                                                                                                                                                                                                                                                                                                                                                                                                                                                                                                                                                                                                                                                                                                                                                                                                                                                                                                                                                                                                                                                                                                                                                                                                                                                                                                                                                                                                                                                                                                                                                                                                                                                                                                                                                                                                                            | (Total Existing & Proposed)  Height of Proposed Structure                                                                            |
| Name BILLIE & MANDY COOLEY  Address 499 ASPEN GROVE DE  City/State/Zip CLIFTON CO 8/520                                                                                                                                                                                                                                                                                                                                                                                                                                                                                                                                                                                                                                                                                                                                                                                                                                                                                                                                                                                                                                                                                                                                                                                                                                                                                                                                                                                                                                                                                                                                                                                                                                                                                                                                                                                                                                                                                                                                                                                                                                       | DESCRIPTION OF WORK & INTENDED USE:  New Single Family Home (*check type below) Interior Remodel Other (please specify):             |
|                                                                                                                                                                                                                                                                                                                                                                                                                                                                                                                                                                                                                                                                                                                                                                                                                                                                                                                                                                                                                                                                                                                                                                                                                                                                                                                                                                                                                                                                                                                                                                                                                                                                                                                                                                                                                                                                                                                                                                                                                                                                                                                               | *TYPE OF HOME PROPOSED:                                                                                                              |
| Name GREG HAITZ                                                                                                                                                                                                                                                                                                                                                                                                                                                                                                                                                                                                                                                                                                                                                                                                                                                                                                                                                                                                                                                                                                                                                                                                                                                                                                                                                                                                                                                                                                                                                                                                                                                                                                                                                                                                                                                                                                                                                                                                                                                                                                               | Site Built Manufactured Home (UBC) Manufactured Home (HUD)                                                                           |
| Address 3019 MILEVEN DE                                                                                                                                                                                                                                                                                                                                                                                                                                                                                                                                                                                                                                                                                                                                                                                                                                                                                                                                                                                                                                                                                                                                                                                                                                                                                                                                                                                                                                                                                                                                                                                                                                                                                                                                                                                                                                                                                                                                                                                                                                                                                                       | Other (please specify):                                                                                                              |
| City / State / Zip GJ CO 81504 NO                                                                                                                                                                                                                                                                                                                                                                                                                                                                                                                                                                                                                                                                                                                                                                                                                                                                                                                                                                                                                                                                                                                                                                                                                                                                                                                                                                                                                                                                                                                                                                                                                                                                                                                                                                                                                                                                                                                                                                                                                                                                                             | OTES:                                                                                                                                |
| Telephone 970-201-3567                                                                                                                                                                                                                                                                                                                                                                                                                                                                                                                                                                                                                                                                                                                                                                                                                                                                                                                                                                                                                                                                                                                                                                                                                                                                                                                                                                                                                                                                                                                                                                                                                                                                                                                                                                                                                                                                                                                                                                                                                                                                                                        |                                                                                                                                      |
|                                                                                                                                                                                                                                                                                                                                                                                                                                                                                                                                                                                                                                                                                                                                                                                                                                                                                                                                                                                                                                                                                                                                                                                                                                                                                                                                                                                                                                                                                                                                                                                                                                                                                                                                                                                                                                                                                                                                                                                                                                                                                                                               | xistIng & proposed structure location(s), parking, setbacks to all on & width & all easements & rights-of-way which abut the parcel. |
|                                                                                                                                                                                                                                                                                                                                                                                                                                                                                                                                                                                                                                                                                                                                                                                                                                                                                                                                                                                                                                                                                                                                                                                                                                                                                                                                                                                                                                                                                                                                                                                                                                                                                                                                                                                                                                                                                                                                                                                                                                                                                                                               |                                                                                                                                      |
| THIS SECTION TO BE COMPLETED BY COM                                                                                                                                                                                                                                                                                                                                                                                                                                                                                                                                                                                                                                                                                                                                                                                                                                                                                                                                                                                                                                                                                                                                                                                                                                                                                                                                                                                                                                                                                                                                                                                                                                                                                                                                                                                                                                                                                                                                                                                                                                                                                           | MUNITY DEVELOPMENT DEPARTMENT STAFF                                                                                                  |
| THIS SECTION TO BE COMPLETED BY COMPLETED B | MUNITY DEVELOPMENT DEPARTMENT STAFF  Maximum coverage of lot by structures                                                           |
|                                                                                                                                                                                                                                                                                                                                                                                                                                                                                                                                                                                                                                                                                                                                                                                                                                                                                                                                                                                                                                                                                                                                                                                                                                                                                                                                                                                                                                                                                                                                                                                                                                                                                                                                                                                                                                                                                                                                                                                                                                                                                                                               |                                                                                                                                      |
| ZONE <u>R-5</u>                                                                                                                                                                                                                                                                                                                                                                                                                                                                                                                                                                                                                                                                                                                                                                                                                                                                                                                                                                                                                                                                                                                                                                                                                                                                                                                                                                                                                                                                                                                                                                                                                                                                                                                                                                                                                                                                                                                                                                                                                                                                                                               | Maximum coverage of lot by structures                                                                                                |
| ZONE R-5  SETBACKS: Front 20 from property line (PL)                                                                                                                                                                                                                                                                                                                                                                                                                                                                                                                                                                                                                                                                                                                                                                                                                                                                                                                                                                                                                                                                                                                                                                                                                                                                                                                                                                                                                                                                                                                                                                                                                                                                                                                                                                                                                                                                                                                                                                                                                                                                          | Maximum coverage of lot by structures                                                                                                |
| ZONE R-5  SETBACKS: Front 20 from property line (PL)  Side 5 from PL Rear 25 from PL                                                                                                                                                                                                                                                                                                                                                                                                                                                                                                                                                                                                                                                                                                                                                                                                                                                                                                                                                                                                                                                                                                                                                                                                                                                                                                                                                                                                                                                                                                                                                                                                                                                                                                                                                                                                                                                                                                                                                                                                                                          | Maximum coverage of lot by structures                                                                                                |
| SETBACKS: Front 20 from property line (PL)  Side 5 from PL Rear 25 from PL  Maximum Height of Structure(s) 25  Voting District 1 Driveway Location Approval (Engineer's Initials)  Modifications to this Planning Clearance must be approved,                                                                                                                                                                                                                                                                                                                                                                                                                                                                                                                                                                                                                                                                                                                                                                                                                                                                                                                                                                                                                                                                                                                                                                                                                                                                                                                                                                                                                                                                                                                                                                                                                                                                                                                                                                                                                                                                                 | Maximum coverage of lot by structures                                                                                                |
| SETBACKS: Front 20 from property line (PL)  Side 5 from PL Rear 25 from PL  Maximum Height of Structure(s)                                                                                                                                                                                                                                                                                                                                                                                                                                                                                                                                                                                                                                                                                                                                                                                                                                                                                                                                                                                                                                                                                                                                                                                                                                                                                                                                                                                                                                                                                                                                                                                                                                                                                                                                                                                                                                                                                                                                                                                                                    | Maximum coverage of lot by structures                                                                                                |
| SETBACKS: Front                                                                                                                                                                                                                                                                                                                                                                                                                                                                                                                                                                                                                                                                                                                                                                                                                                                                                                                                                                                                                                                                                                                                                                                                                                                                                                                                                                                                                                                                                                                                                                                                                                                                                                                                                                                                                                                                                                                                                                                                                                                                                                               | Maximum coverage of lot by structures                                                                                                |
| SETBACKS: Front 20 from property line (PL)  Side 5 from PL Rear 25 from PL  Maximum Height of Structure(s)                                                                                                                                                                                                                                                                                                                                                                                                                                                                                                                                                                                                                                                                                                                                                                                                                                                                                                                                                                                                                                                                                                                                                                                                                                                                                                                                                                                                                                                                                                                                                                                                                                                                                                                                                                                                                                                                                                                                                                                                                    | Maximum coverage of lot by structures                                                                                                |
| SETBACKS: Front                                                                                                                                                                                                                                                                                                                                                                                                                                                                                                                                                                                                                                                                                                                                                                                                                                                                                                                                                                                                                                                                                                                                                                                                                                                                                                                                                                                                                                                                                                                                                                                                                                                                                                                                                                                                                                                                                                                                                                                                                                                                                                               | Maximum coverage of lot by structures                                                                                                |
| SETBACKS: Front 20 from property line (PL)  Side 5 from PL Rear 25 from PL  Maximum Height of Structure(s)                                                                                                                                                                                                                                                                                                                                                                                                                                                                                                                                                                                                                                                                                                                                                                                                                                                                                                                                                                                                                                                                                                                                                                                                                                                                                                                                                                                                                                                                                                                                                                                                                                                                                                                                                                                                                                                                                                                                                                                                                    | Maximum coverage of lot by structures                                                                                                |