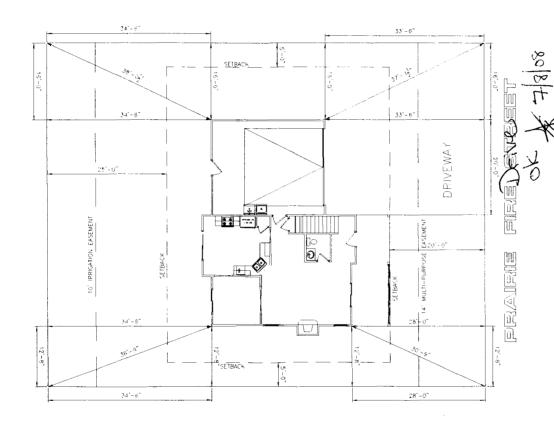

(Pink: Building Department)

(Goldenrod: Utility Accounting)

BUILDER TO VERIFY ALL SETBACK AND EASEMENT ENCROACHMENTS PRIOR TO CONSTRUCTION

DIMENSION LINES ARE PULLED FROM EDGE OF BRICK LEDGE. IF NO BRICK LEDGE EXISTS, DIMENSIONS WILL BE FROM EDGE OF FOUNDATION.

GRADE MUST SLOPE AWAY FROM HOUSE 6" OF FALL IN THE FIRST TO' OF DISTANCE PER LOCAL BUILDING CODE.

- NUTCE:

  J. II IS THE ELSPONSBILLTS OF THE BUILDER OR CHINER TO VERFE ALL DETAILS

  AND DIMENSIONS PRICE TO CONSTRUCTION.

| SUBDIVISION NAME      | PRARIE VIEW SOUTH   |
|-----------------------|---------------------|
| FILING NUMBER         | 1                   |
| LOT NUMBER            | 5                   |
| BLOCK NUMBER          | 4                   |
| STREET ADDRESS        | 455 FRAIRIE FIRE ST |
| COUNTY                | MESA                |
| GARAGE SO. FT.        | 480 SF              |
| COVERED ENTRY SO. FT. | 80 SF               |
| COVERED PATIO SQ. FT. | N/A                 |
| LIVING SQ. FT.        | 1580 SF             |
| LOT SIZE              | 6624 SF             |
| SETBACKS USED         | FRONT 20"           |
|                       | SIDES 5             |
|                       | REAR 25             |

SCALE: 1" = 20"-0"