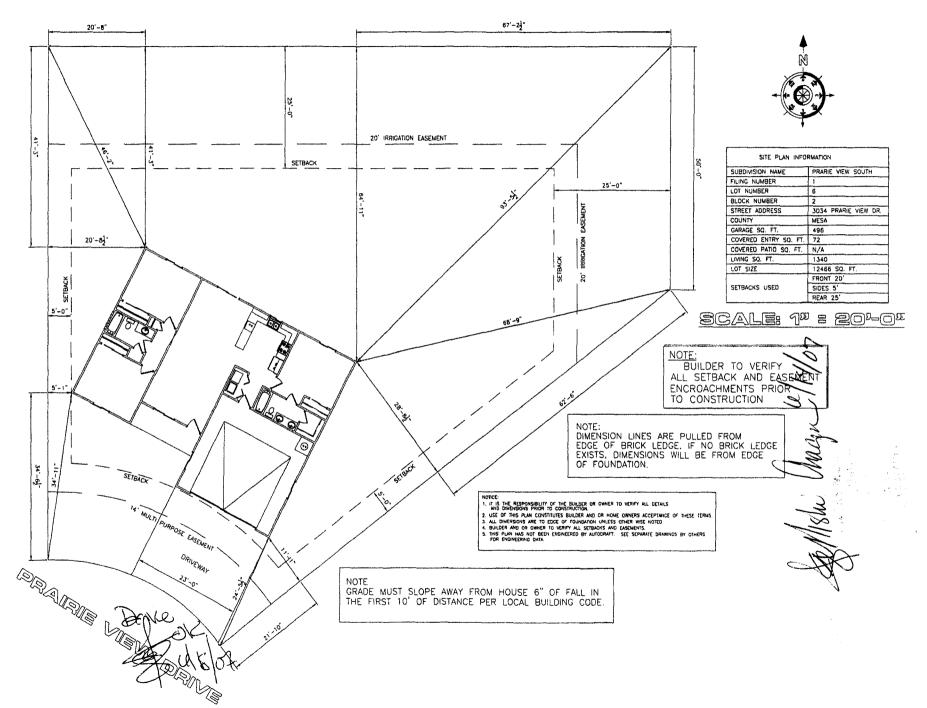

## **Community Development Department**

| Building Address 3034 PRAIRE U.EW                                                                                                                                                                                                                                                                                                                                                                                                                                                                                                                                                                                                                             | No. of Existing Bldgs No. Proposed                                                                                                  |
|---------------------------------------------------------------------------------------------------------------------------------------------------------------------------------------------------------------------------------------------------------------------------------------------------------------------------------------------------------------------------------------------------------------------------------------------------------------------------------------------------------------------------------------------------------------------------------------------------------------------------------------------------------------|-------------------------------------------------------------------------------------------------------------------------------------|
| Parcel No. 2943-/62-51-023                                                                                                                                                                                                                                                                                                                                                                                                                                                                                                                                                                                                                                    | Sq. Ft. of Existing Bldgs Sq. Ft. Proposed 1340                                                                                     |
| Subdivision PRAIRIE View South                                                                                                                                                                                                                                                                                                                                                                                                                                                                                                                                                                                                                                | Sq. Ft. of Lot / Parcel 12,466                                                                                                      |
| Filing Block Lot6                                                                                                                                                                                                                                                                                                                                                                                                                                                                                                                                                                                                                                             | Sq. Ft. Coverage of Lot by Structures & Impervious Surface                                                                          |
| OWNER INFORMATION:                                                                                                                                                                                                                                                                                                                                                                                                                                                                                                                                                                                                                                            | (Total Existing & Proposed) 1940  Height of Proposed Structure 16                                                                   |
| Name Koos Const. Inc                                                                                                                                                                                                                                                                                                                                                                                                                                                                                                                                                                                                                                          | DESCRIPTION OF WORK & INTENDED USE:                                                                                                 |
| Address P.O. Box 4350                                                                                                                                                                                                                                                                                                                                                                                                                                                                                                                                                                                                                                         | New Single Family Home (*check type below) Interior Remodel Addition                                                                |
| City / State / Zip 6 T. Co, 8/50/                                                                                                                                                                                                                                                                                                                                                                                                                                                                                                                                                                                                                             | Other (please specify):                                                                                                             |
| APPLICANT INFORMATION:                                                                                                                                                                                                                                                                                                                                                                                                                                                                                                                                                                                                                                        | *TYPE OF HOME PROPOSED:                                                                                                             |
| Name Koos Const Inc                                                                                                                                                                                                                                                                                                                                                                                                                                                                                                                                                                                                                                           | Site Built                                                                                                                          |
| Address <i>P.O.</i> Box 4350                                                                                                                                                                                                                                                                                                                                                                                                                                                                                                                                                                                                                                  | Other (please specify):                                                                                                             |
| City / State / Zip 6 1 CO 8 / 50 /                                                                                                                                                                                                                                                                                                                                                                                                                                                                                                                                                                                                                            | NOTES: Hew Residence                                                                                                                |
| Telephone $242-5779$                                                                                                                                                                                                                                                                                                                                                                                                                                                                                                                                                                                                                                          |                                                                                                                                     |
|                                                                                                                                                                                                                                                                                                                                                                                                                                                                                                                                                                                                                                                               | xisting & proposed structure location(s), parking, setbacks to all n & width & all easements & rights-of-way which abut the parcel. |
|                                                                                                                                                                                                                                                                                                                                                                                                                                                                                                                                                                                                                                                               |                                                                                                                                     |
| THIS SECTION TO BE COMPLETED BY COMI                                                                                                                                                                                                                                                                                                                                                                                                                                                                                                                                                                                                                          | MUNITY DEVELOPMENT DEPARTMENT STAFF                                                                                                 |
| THIS SECTION TO BE COMPLETED BY COMI                                                                                                                                                                                                                                                                                                                                                                                                                                                                                                                                                                                                                          | MUNITY DEVELOPMENT DEPARTMENT STAFF  Maximum coverage of lot by structures                                                          |
|                                                                                                                                                                                                                                                                                                                                                                                                                                                                                                                                                                                                                                                               | 2070                                                                                                                                |
| ZONE <u>R-5</u>                                                                                                                                                                                                                                                                                                                                                                                                                                                                                                                                                                                                                                               | Maximum coverage of lot by structures                                                                                               |
| ZONE 75  SETBACKS: Front 50 from property line (PL)                                                                                                                                                                                                                                                                                                                                                                                                                                                                                                                                                                                                           | Maximum coverage of lot by structures                                                                                               |
| SETBACKS: Front Some property line (PL)  Side Some property line (PL)  Side Some property line (PL)  Rear Some property line (PL)  Maximum Height of Structure(s)  Driveway                                                                                                                                                                                                                                                                                                                                                                                                                                                                                   | Maximum coverage of lot by structures                                                                                               |
| SETBACKS: Front from property line (PL)  Side from PL Rear from PL  Maximum Height of Structure(s)  Driveway Location Approval (Engineer's Initials)                                                                                                                                                                                                                                                                                                                                                                                                                                                                                                          | Maximum coverage of lot by structures                                                                                               |
| SETBACKS: Front from property line (PL)  Side from PL Rear from PL  Maximum Height of Structure(s)  Driveway Location Approval (Engineer 3 Initials)  Modifications to this Planning Clearance must be approved,                                                                                                                                                                                                                                                                                                                                                                                                                                              | Maximum coverage of lot by structures                                                                                               |
| SETBACKS: Front from property line (PL)  Side from PL Rear from PL  Maximum Height of Structure(s)  Driveway Location Approval (Engineer) Initials  Modifications to this Planning Clearance must be approved, structure authorized by this application cannot be occupied to Occupancy has been issued, if applicable, by the Building Deline I hereby acknowledge that I have read this application and the                                                                                                                                                                                                                                                 | Maximum coverage of lot by structures                                                                                               |
| SETBACKS: Front from property line (PL)  Side from PL Rear from PL  Maximum Height of Structure(s)  Driveway Location Approval (Engineer) Initials  Modifications to this Planning Clearance must be approved, structure authorized by this application cannot be occupied to Occupancy has been issued, if applicable, by the Building Del I hereby acknowledge that I have read this application and the ordinances, laws, regulations or restrictions which apply to the                                                                                                                                                                                   | Maximum coverage of lot by structures                                                                                               |
| SETBACKS: Front from property line (PL)  Side from PL Rear from PL  Maximum Height of Structure(s)  Driveway Location Approval (Engineer) Initials  Modifications to this Planning Clearance must be approved, structure authorized by this application cannot be occupied to Occupancy has been issued, if applicable, by the Building Delinitation of the ordinances, laws, regulations or restrictions which apply to the action, which may include but not necessarily be limited to not apply to the action, which may include but not necessarily be limited to not necessarily be limited to not necessarily be limited to not necessarily be limited. | Maximum coverage of lot by structures                                                                                               |
| SETBACKS: Front from property line (PL)  Side from PL Rear from PL  Maximum Height of Structure(s)  Driveway Location Approval (Engineer) Initials  Modifications to this Planning Clearance must be approved, structure authorized by this application cannot be occupied to Occupancy has been issued, if applicable, by the Building Delinery Initials  I hereby acknowledge that I have read this application and the ordinances, laws, regulations or restrictions which apply to the action, which may include but not necessarily be limited to not Applicant Signature                                                                                | Maximum coverage of lot by structures                                                                                               |
| SETBACKS: Front                                                                                                                                                                                                                                                                                                                                                                                                                                                                                                                                                                                                                                               | Maximum coverage of lot by structures                                                                                               |