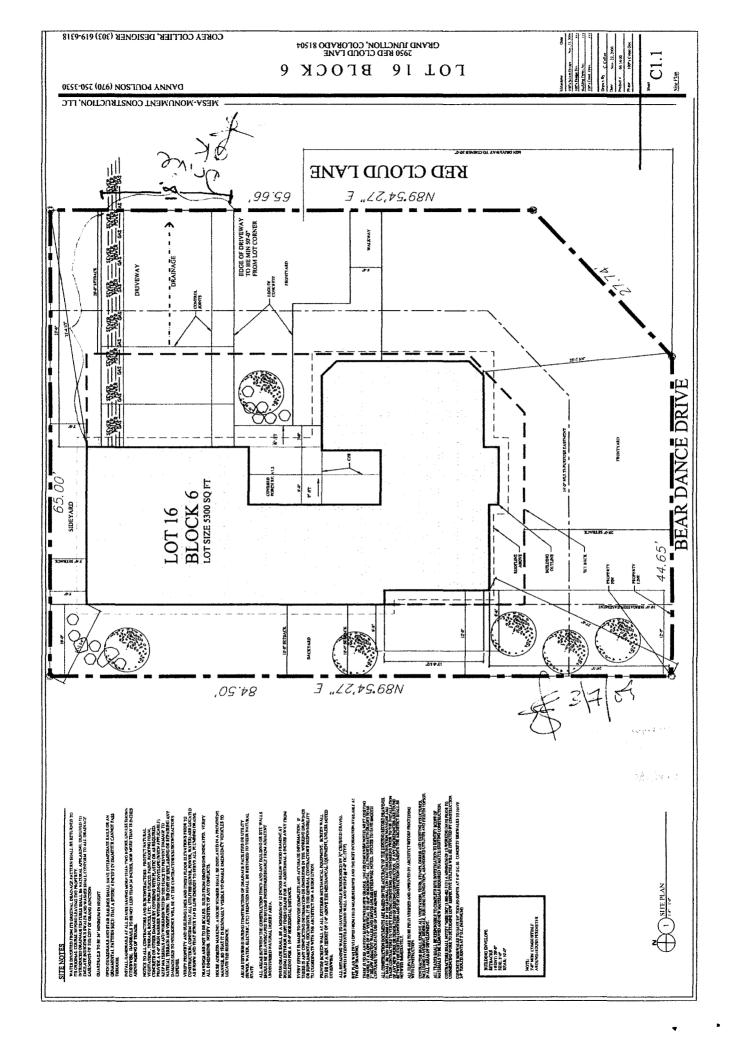

| Building Address 2950 Red Cloud                                                                                                                                                                                                                                                                                                                                                                                                                                                                                        | No. of Existing Bldgs No. Proposed                                                                                                           |
|------------------------------------------------------------------------------------------------------------------------------------------------------------------------------------------------------------------------------------------------------------------------------------------------------------------------------------------------------------------------------------------------------------------------------------------------------------------------------------------------------------------------|----------------------------------------------------------------------------------------------------------------------------------------------|
| Parcel No. 2943-174-43-016                                                                                                                                                                                                                                                                                                                                                                                                                                                                                             |                                                                                                                                              |
| Subdivision <u>Lountry Place Estates</u>                                                                                                                                                                                                                                                                                                                                                                                                                                                                               |                                                                                                                                              |
| Filing Block Lot                                                                                                                                                                                                                                                                                                                                                                                                                                                                                                       | Sq. Ft. Coverage of Lot by Structures & Impervious Surface (Total Existing & Proposed)                                                       |
| OWNER INFORMATION:                                                                                                                                                                                                                                                                                                                                                                                                                                                                                                     | Height of Proposed Structure 24                                                                                                              |
| Name Danny Powlson Address 1545 Road Avp City/State/Zip Grand Jct, LO81501                                                                                                                                                                                                                                                                                                                                                                                                                                             | DESCRIPTION OF WORK & INTENDED USE:  New Single Family Home (*check type below) Interior Remodel Other (please specify):                     |
| APPLICANT INFORMATION:                                                                                                                                                                                                                                                                                                                                                                                                                                                                                                 | *TYPE OF HOME PROPOSED:                                                                                                                      |
| Name Same as Above                                                                                                                                                                                                                                                                                                                                                                                                                                                                                                     | Site Built Manufactured Home (UBC)  Manufactured Home (HUD)  Other (please specify):                                                         |
| Address                                                                                                                                                                                                                                                                                                                                                                                                                                                                                                                |                                                                                                                                              |
| City / State / Zip                                                                                                                                                                                                                                                                                                                                                                                                                                                                                                     | NOTES:                                                                                                                                       |
| Telephone 250-3530                                                                                                                                                                                                                                                                                                                                                                                                                                                                                                     |                                                                                                                                              |
| REQUIRED: One plot plan, on 8 1/2" x 11" paper, showing all ex                                                                                                                                                                                                                                                                                                                                                                                                                                                         | isting & proposed structure location(s), parking, setbacks to all                                                                            |
|                                                                                                                                                                                                                                                                                                                                                                                                                                                                                                                        | a & width & all easements & rights-of-way which abut the parcel.                                                                             |
| property lines, ingress/egress to the property, driveway location                                                                                                                                                                                                                                                                                                                                                                                                                                                      |                                                                                                                                              |
| property lines, ingress/egress to the property, driveway location                                                                                                                                                                                                                                                                                                                                                                                                                                                      | a & width & all easements & rights-of-way which abut the parcel.                                                                             |
| property lines, ingress/egress to the property, driveway location THIS SECTION TO BE COMPLETED BY COMM                                                                                                                                                                                                                                                                                                                                                                                                                 | n & width & all easements & rights-of-way which abut the parcel.  IUNITY DEVELOPMENT DEPARTMENT STAFF                                        |
| THIS SECTION TO BE COMPLETED BY COMN  ZONE                                                                                                                                                                                                                                                                                                                                                                                                                                                                             | Now width & all easements & rights-of-way which abut the parcel.  IUNITY DEVELOPMENT DEPARTMENT STAFF  Maximum coverage of lot by structures |
| THIS SECTION TO BE COMPLETED BY COMM  ZONE                                                                                                                                                                                                                                                                                                                                                                                                                                                                             | Newidth & all easements & rights-of-way which abut the parcel.  IUNITY DEVELOPMENT DEPARTMENT STAFF  Maximum coverage of lot by structures   |
| THIS SECTION TO BE COMPLETED BY COMM  ZONE  SETBACKS: Front  From property line (PL)  Side  Side  From PL  Rear  From PL                                                                                                                                                                                                                                                                                                                                                                                               | Newidth & all easements & rights-of-way which abut the parcel.  IUNITY DEVELOPMENT DEPARTMENT STAFF  Maximum coverage of lot by structures   |
| THIS SECTION TO BE COMPLETED BY COMM  ZONE                                                                                                                                                                                                                                                                                                                                                                                                                                                                             | Newidth & all easements & rights-of-way which abut the parcel.  IUNITY DEVELOPMENT DEPARTMENT STAFF  Maximum coverage of lot by structures   |
| THIS SECTION TO BE COMPLETED BY COMM  ZONE                                                                                                                                                                                                                                                                                                                                                                                                                                                                             | Newidth & all easements & rights-of-way which abut the parcel.  IUNITY DEVELOPMENT DEPARTMENT STAFF  Maximum coverage of lot by structures   |
| THIS SECTION TO BE COMPLETED BY COMM  ZONE  SETBACKS: Front  from property line (PL)  Side  from PL  Rear  Driveway  Voting District  Driveway  Location Approva  Engineers Initials)  Modifications to this Planning Clearance must be approved, structure authorized by this application cannot be occupied us Occupancy has been issued, if applicable, by the Building Del I hereby acknowledge that I have read this application and the ordinances, laws, regulations or restrictions which apply to the         | Newidth & all easements & rights-of-way which abut the parcel.  IUNITY DEVELOPMENT DEPARTMENT STAFF  Maximum coverage of lot by structures   |
| THIS SECTION TO BE COMPLETED BY COMM  ZONE  SETBACKS: Front  from property line (PL)  Side  from PL  Rear  Driveway  Voting District  Driveway  Location Approvation cannot be occupied used occupied used occupancy has been issued, if application and the ordinances, laws, regulations or restrictions which apply to the action, which may include but not necessarily be limited to not                                                                                                                          | Newidth & all easements & rights-of-way which abut the parcel.  IUNITY DEVELOPMENT DEPARTMENT STAFF  Maximum coverage of lot by structures   |
| THIS SECTION TO BE COMPLETED BY COMM  ZONE  SETBACKS: Front  from property line (PL)  Side  from PL  Rear  Driveway  Voting District  Driveway  Location Approval  Structure authorized by this application cannot be occupied used occupancy has been issued, if applicable, by the Building Del  I hereby acknowledge that I have read this application and the ordinances, laws, regulations or restrictions which apply to the action, which may include but not necessarily be limited to not Applicant Signature | Newidth & all easements & rights-of-way which abut the parcel.  IUNITY DEVELOPMENT DEPARTMENT STAFF  Maximum coverage of lot by structures   |
| THIS SECTION TO BE COMPLETED BY COMM  ZONE                                                                                                                                                                                                                                                                                                                                                                                                                                                                             | Newidth & all easements & rights-of-way which abut the parcel.  IUNITY DEVELOPMENT DEPARTMENT STAFF  Maximum coverage of lot by structures   |