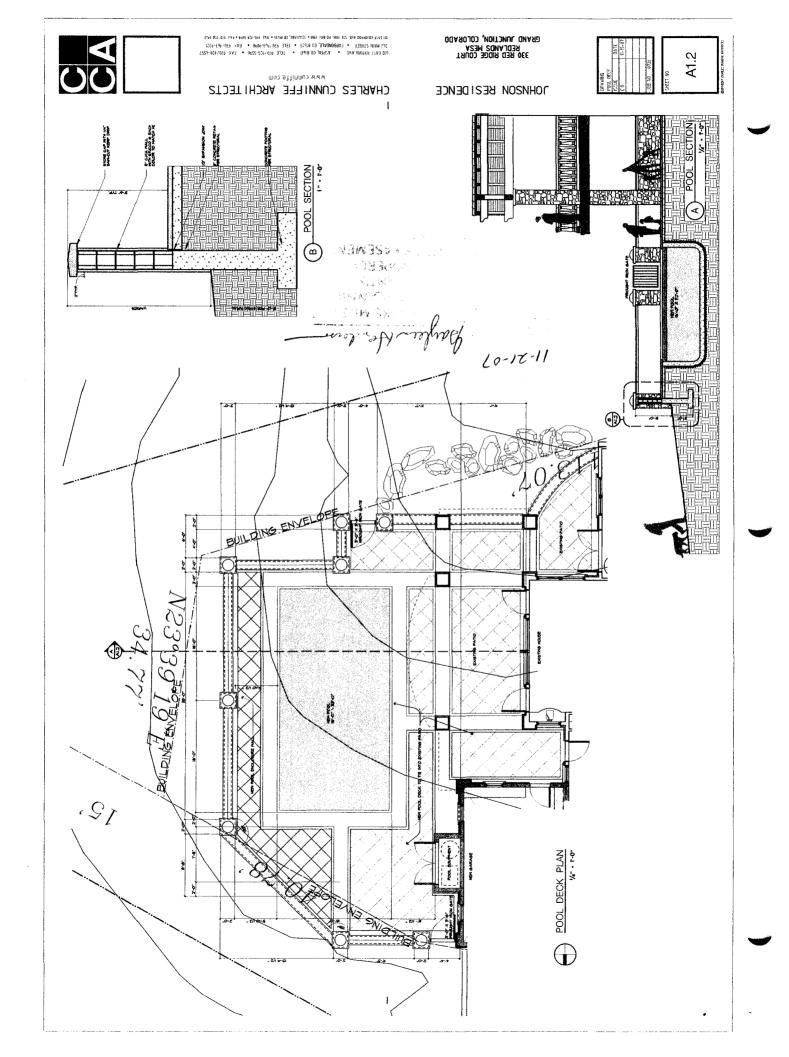

The Johnson's are seeking approval from the DRC for a garage addition or addition(s) including a pool. The intent is to provide a lower level, single story continuing the architectural motif and detail to harmonize with the existing structure.

The DRC has approved this preliminary request based on the fact that the Johnson's have agreed to be compliant with the design guidelines for the Redlands Mesa Community. They are aware of the site conditions and any addition will have to continue the existing course of development for the site, taking drainage issues into consideration as the design is further refined.