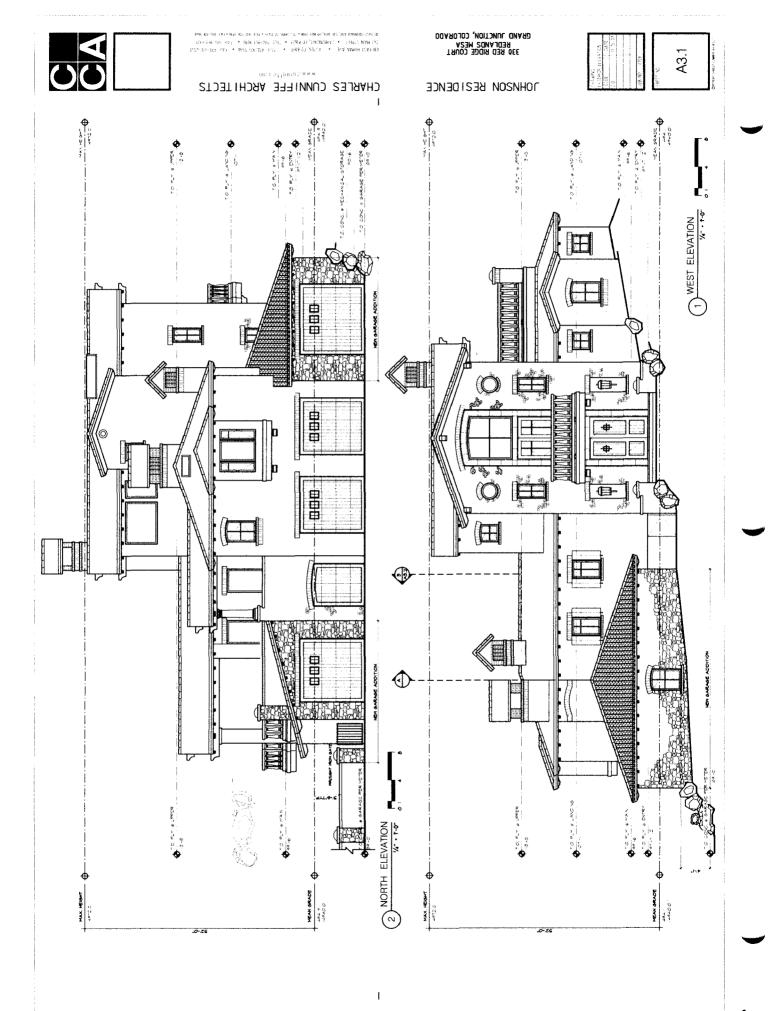

The Johnson's are seeking approval from the DRC for a garage addition or addition(s) including a pool. The intent is to provide a lower level, single story continuing the architectural motif and detail to harmonize with the existing structure.

The DRC has approved this preliminary request based on the fact that the Johnson's have agreed to be compliant with the design guidelines for the Redlands Mesa Community. They are aware of the site conditions and any addition will have to continue the existing course of development for the site, taking drainage issues into consideration as the design is further refined.