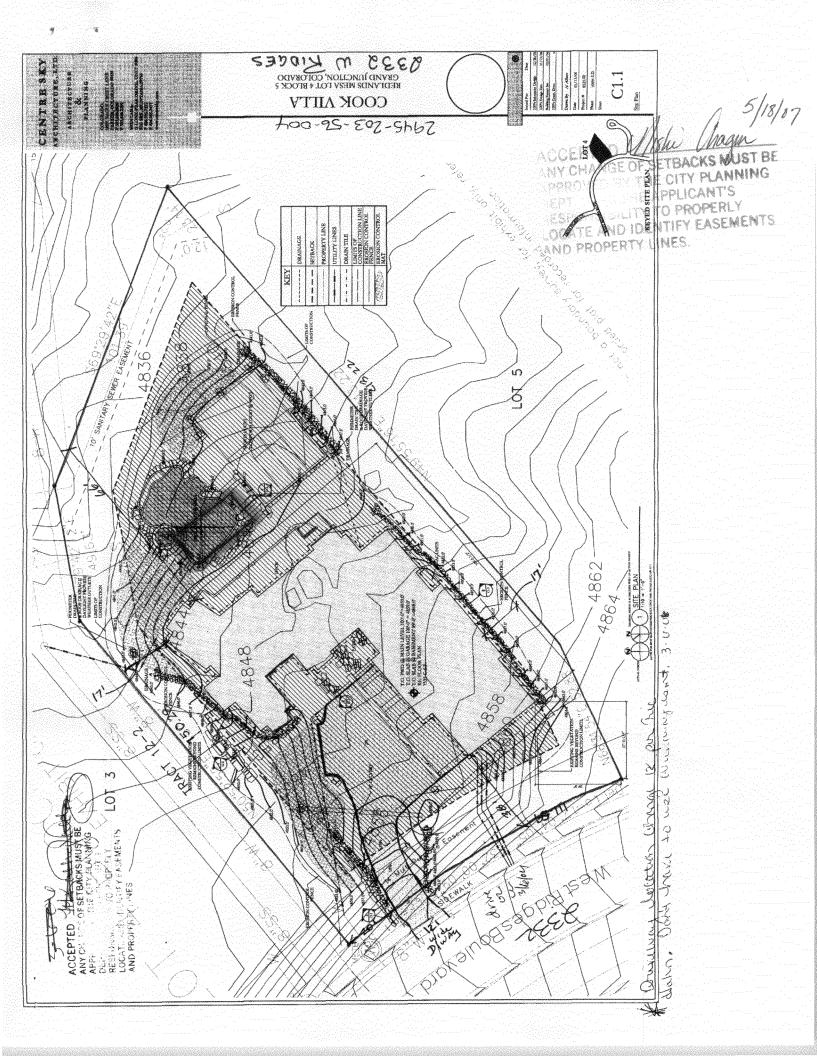

## Community Development Department

| Building Address 2332 W. Ridges Blud.                                                                                                                                                                                                                                                                                                                                                                                                                                                                                                                                                                                                                                                                                                                                                                                                                                                                                                                                                                                                                                                                                                                            | No. of Existing Bldgs No. Proposed                                                                                                                    |
|------------------------------------------------------------------------------------------------------------------------------------------------------------------------------------------------------------------------------------------------------------------------------------------------------------------------------------------------------------------------------------------------------------------------------------------------------------------------------------------------------------------------------------------------------------------------------------------------------------------------------------------------------------------------------------------------------------------------------------------------------------------------------------------------------------------------------------------------------------------------------------------------------------------------------------------------------------------------------------------------------------------------------------------------------------------------------------------------------------------------------------------------------------------|-------------------------------------------------------------------------------------------------------------------------------------------------------|
| Parcel No. 2445 - 203 - 56 - 004                                                                                                                                                                                                                                                                                                                                                                                                                                                                                                                                                                                                                                                                                                                                                                                                                                                                                                                                                                                                                                                                                                                                 | Sq. Ft. of Existing Bldgs 6243 Sq. Ft. Proposed 800                                                                                                   |
| Subdivision Redunds Mesa                                                                                                                                                                                                                                                                                                                                                                                                                                                                                                                                                                                                                                                                                                                                                                                                                                                                                                                                                                                                                                                                                                                                         | Sq. Ft. of Lot / Parcel Ac                                                                                                                            |
| Filing S Block 4 Lot 2                                                                                                                                                                                                                                                                                                                                                                                                                                                                                                                                                                                                                                                                                                                                                                                                                                                                                                                                                                                                                                                                                                                                           | Sq. Ft. Coverage of Lot by Structures & Impervious Surface                                                                                            |
| OWNER INFORMATION:                                                                                                                                                                                                                                                                                                                                                                                                                                                                                                                                                                                                                                                                                                                                                                                                                                                                                                                                                                                                                                                                                                                                               | (Total Existing & Proposed) 10000 P  Height of Proposed Structure                                                                                     |
| Name Stacey C Meliste Cook  Address 2332 W. 12idges Blud.  City/State/Zip G J CO 81503                                                                                                                                                                                                                                                                                                                                                                                                                                                                                                                                                                                                                                                                                                                                                                                                                                                                                                                                                                                                                                                                           | DESCRIPTION OF WORK & INTENDED USE:  New Single Family Home (*check type below) Interior Remodel  Addition Other (please specify): 20 140 192000 pool |
| APPLICANT INFORMATION:                                                                                                                                                                                                                                                                                                                                                                                                                                                                                                                                                                                                                                                                                                                                                                                                                                                                                                                                                                                                                                                                                                                                           | *TYPE OF HOME PROPOSED:                                                                                                                               |
| Name Waternark Spas & Pools                                                                                                                                                                                                                                                                                                                                                                                                                                                                                                                                                                                                                                                                                                                                                                                                                                                                                                                                                                                                                                                                                                                                      | Site Built                                                                                                                                            |
| Address 2491 Huy Le 4 50                                                                                                                                                                                                                                                                                                                                                                                                                                                                                                                                                                                                                                                                                                                                                                                                                                                                                                                                                                                                                                                                                                                                         |                                                                                                                                                       |
| City / State / Zip 45 Co 81505                                                                                                                                                                                                                                                                                                                                                                                                                                                                                                                                                                                                                                                                                                                                                                                                                                                                                                                                                                                                                                                                                                                                   | NOTES:                                                                                                                                                |
| Telephone 241 4133                                                                                                                                                                                                                                                                                                                                                                                                                                                                                                                                                                                                                                                                                                                                                                                                                                                                                                                                                                                                                                                                                                                                               |                                                                                                                                                       |
|                                                                                                                                                                                                                                                                                                                                                                                                                                                                                                                                                                                                                                                                                                                                                                                                                                                                                                                                                                                                                                                                                                                                                                  | xisting & proposed structure location(s), parking, setbacks to all in & width & all easements & rights-of-way which abut the parcel.                  |
|                                                                                                                                                                                                                                                                                                                                                                                                                                                                                                                                                                                                                                                                                                                                                                                                                                                                                                                                                                                                                                                                                                                                                                  | MUNITY DEVELOPMENT DEPARTMENT STAFF                                                                                                                   |
|                                                                                                                                                                                                                                                                                                                                                                                                                                                                                                                                                                                                                                                                                                                                                                                                                                                                                                                                                                                                                                                                                                                                                                  |                                                                                                                                                       |
| zone PO                                                                                                                                                                                                                                                                                                                                                                                                                                                                                                                                                                                                                                                                                                                                                                                                                                                                                                                                                                                                                                                                                                                                                          | Maximum coverage of lot by structures                                                                                                                 |
|                                                                                                                                                                                                                                                                                                                                                                                                                                                                                                                                                                                                                                                                                                                                                                                                                                                                                                                                                                                                                                                                                                                                                                  | Maximum coverage of lot by structures                                                                                                                 |
| SETBACKS: Frontfrom property line (PL)                                                                                                                                                                                                                                                                                                                                                                                                                                                                                                                                                                                                                                                                                                                                                                                                                                                                                                                                                                                                                                                                                                                           |                                                                                                                                                       |
| SETBACKS: Front $\frac{\mathcal{H}'}{\mathcal{H}'}$ from property line (PL)                                                                                                                                                                                                                                                                                                                                                                                                                                                                                                                                                                                                                                                                                                                                                                                                                                                                                                                                                                                                                                                                                      | Permanent Foundation Required: YESNOX                                                                                                                 |
| SETBACKS: Front 96' from property line (PL)                                                                                                                                                                                                                                                                                                                                                                                                                                                                                                                                                                                                                                                                                                                                                                                                                                                                                                                                                                                                                                                                                                                      | Permanent Foundation Required: YESNOX                                                                                                                 |
| SETBACKS: Front from property line (PL)  Side from PL Rear from PL  Maximum Height of Structure(s) Driveway  Voting District Driveway  Location Approval (Engineer's Initials)  Modifications to this Planning Clearance must be approved,                                                                                                                                                                                                                                                                                                                                                                                                                                                                                                                                                                                                                                                                                                                                                                                                                                                                                                                       | Permanent Foundation Required: YESNOX                                                                                                                 |
| SETBACKS: Front from property line (PL)  Side from PL Rear from PL  Maximum Height of Structure(s) Driveway  Voting District Driveway Location Approval (Engineer's Initials)  Modifications to this Planning Clearance must be approved, structure authorized by this application cannot be occupied to Occupancy has been issued, if applicable, by the Building Delinereby acknowledge that I have read this application and the                                                                                                                                                                                                                                                                                                                                                                                                                                                                                                                                                                                                                                                                                                                              | Permanent Foundation Required: YESNOX                                                                                                                 |
| SETBACKS: Front from property line (PL)  Side from PL Rear from PL  Maximum Height of Structure(s) Driveway  Voting District Driveway Location Approval (Engineer's Initials)  Modifications to this Planning Clearance must be approved, structure authorized by this application cannot be occupied to Occupancy has been issued, if applicable, by the Building Del I hereby acknowledge that I have read this application and the ordinances, laws, regulations or restrictions which apply to the                                                                                                                                                                                                                                                                                                                                                                                                                                                                                                                                                                                                                                                           | Permanent Foundation Required: YESNOX                                                                                                                 |
| SETBACKS: Front from property line (PL)  Side from PL Rear from PL  Maximum Height of Structure(s) Driveway  Voting District Location Approval (Engineer's Initials)  Modifications to this Planning Clearance must be approved, structure authorized by this application cannot be occupied to Occupancy has been issued, if applicable, by the Building Delinereby acknowledge that I have read this application and the ordinances, laws, regulations or restrictions which apply to the action, which may include but not necessarily be limited to not                                                                                                                                                                                                                                                                                                                                                                                                                                                                                                                                                                                                      | Permanent Foundation Required: YESNOX                                                                                                                 |
| SETBACKS: Front from property line (PL)  Side from PL Rear from PL  Maximum Height of Structure(s) Driveway  Voting District Location Approval (Engineer's Initials)  Modifications to this Planning Clearance must be approved, structure authorized by this application cannot be occupied to Occupancy has been issued, if applicable, by the Building De I hereby acknowledge that I have read this application and the ordinances, laws, regulations or restrictions which apply to the action, which may include but not necessarily be limited to not Applicant Signature                                                                                                                                                                                                                                                                                                                                                                                                                                                                                                                                                                                 | Permanent Foundation Required: YESNOX                                                                                                                 |
| SETBACKS: Front from property line (PL)  Side from PL Rear from PL  Maximum Height of Structure(s) Driveway  Voting District Location Approval (Engineer's Initials)  Modifications to this Planning Clearance must be approved, structure authorized by this application cannot be occupied to Occupancy has been issued, if applicable, by the Building De I hereby acknowledge that I have read this application and the ordinances, laws, regulations or restrictions which apply to the action, which may include but not necessarily be limited to not Applicant Signature Department Approval | Permanent Foundation Required: YESNOX                                                                                                                 |