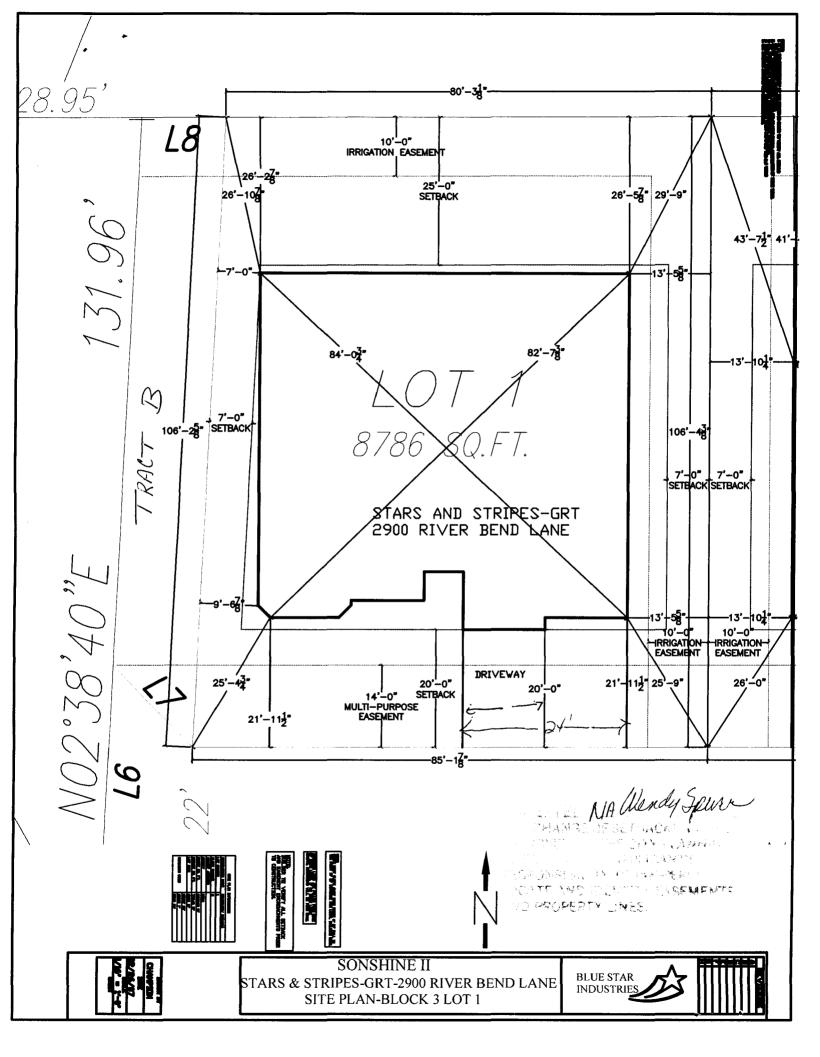

## **PLANNING CLEARANCE**

| BLDG PERMIT NO. |  |
|-----------------|--|
|                 |  |

(Single Family Residential and Accessory Structures)

**Community Development Department** 

| 9                        |                       |
|--------------------------|-----------------------|
| lo. of Existing Bldgs    | No. Proposed /        |
| q. Ft. of Existing Bldgs | Sq. Ft. Proposed 3053 |