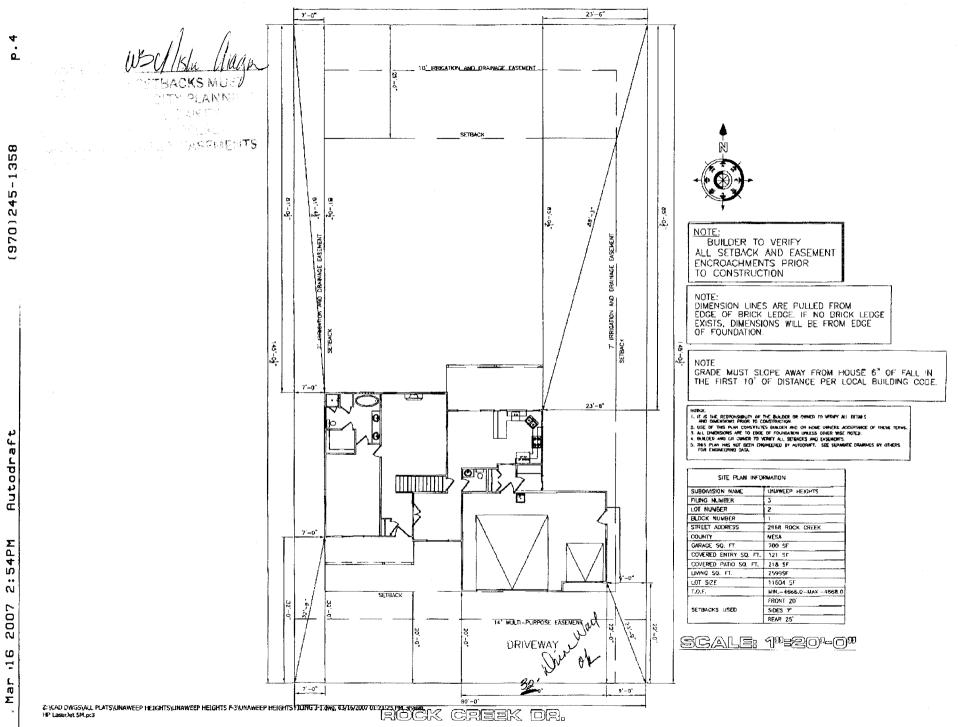

| <b>A1</b> 2                                                                                                                                                                                                                                                                                                                                                  |                                                                                                                                              |  |
|--------------------------------------------------------------------------------------------------------------------------------------------------------------------------------------------------------------------------------------------------------------------------------------------------------------------------------------------------------------|----------------------------------------------------------------------------------------------------------------------------------------------|--|
| FEE \$ /0 <sup></sup> PLANNING CLEA                                                                                                                                                                                                                                                                                                                          |                                                                                                                                              |  |
| TCP \$ 1287 (Single Family Residential and Ac<br>Community Developme                                                                                                                                                                                                                                                                                         |                                                                                                                                              |  |
| SIF\$ 460                                                                                                                                                                                                                                                                                                                                                    |                                                                                                                                              |  |
| Building Address 28 08 Rock CAROK                                                                                                                                                                                                                                                                                                                            | No. of Existing Bldgs No. Proposed                                                                                                           |  |
| Parcel No. <u>2913-301-33-01</u>                                                                                                                                                                                                                                                                                                                             | Sq. Ft. of Existing Bldgs                                                                                                                    |  |
| Subdivision                                                                                                                                                                                                                                                                                                                                                  | Sq. Ft. of Lot / Parcel 12. Lot 4                                                                                                            |  |
| Filing <u>3</u> Block <u>1</u> Lot <u>1</u>                                                                                                                                                                                                                                                                                                                  | Sq. Ft. Coverage of Lot by Structures & Impervious Surface<br>(Total Existing & Proposed)                                                    |  |
| OWNERINFORMATION:                                                                                                                                                                                                                                                                                                                                            | Height of Proposed Structure                                                                                                                 |  |
| Name Pinnade Homes                                                                                                                                                                                                                                                                                                                                           | DESCRIPTION OF WORK & INTENDED USE:                                                                                                          |  |
| Address <u>3111 F.B.d.</u>                                                                                                                                                                                                                                                                                                                                   | New Single Family Home (*check type below)                                                                                                   |  |
| City/State/Zip GRAND Jch 10 81504                                                                                                                                                                                                                                                                                                                            | Other (please specify):                                                                                                                      |  |
| APPLICANT INFORMATION:                                                                                                                                                                                                                                                                                                                                       |                                                                                                                                              |  |
| Name <u>Pinnarle Homes</u>                                                                                                                                                                                                                                                                                                                                   | Site Built Manufactured Home (UBC)<br>Manufactured Home (HUD)                                                                                |  |
| Address <u>3111 F. Ro</u>                                                                                                                                                                                                                                                                                                                                    | Other (please specify):                                                                                                                      |  |
| City/State/Zip GRAND JCL CD 81504                                                                                                                                                                                                                                                                                                                            | NOTES: Open hale inspection by<br>express beguined Ergineer foundation<br>disting & proposed structure location(s), parking, setbacks to all |  |
| Telephone GND-241-lelo41e                                                                                                                                                                                                                                                                                                                                    | expect lequired Ergineer Joundation                                                                                                          |  |
| REQUIRED: One plot plan, on 8 1/2" x 11" paper, showing all existing & proposed structure location(s), parking, setbacks to all property lines, ingress/egress to the property, driveway location & width & all easements & rights-of-way which abut the parcel.                                                                                             |                                                                                                                                              |  |
| THIS SECTION TO BE COMPLETED BY COMMUNITY DEVELOPMENT DEPARTMENT STAFF                                                                                                                                                                                                                                                                                       |                                                                                                                                              |  |
| ZONE KSF-4                                                                                                                                                                                                                                                                                                                                                   | Maximum coverage of lot by structures <u>50 b</u>                                                                                            |  |
| SETBACKS: Front 20125 from property line (PL)                                                                                                                                                                                                                                                                                                                | Permanent Foundation Required: YES_K_NO                                                                                                      |  |
| Side <u>713</u> from PL Rear <u>LS15</u> from PL                                                                                                                                                                                                                                                                                                             | Parking Requirement                                                                                                                          |  |
| Maximum Height of Structure(s) 35                                                                                                                                                                                                                                                                                                                            | Special Conditions                                                                                                                           |  |
| Voting District                                                                                                                                                                                                                                                                                                                                              |                                                                                                                                              |  |
| (Engineer's Initials)                                                                                                                                                                                                                                                                                                                                        |                                                                                                                                              |  |
| Modifications to this Planning Clearance must be approved, in writing, by the Community Development Department. The structure authorized by this application cannot be occupied until a final inspection has been completed and a Certificate of Occupancy has been issued, if applicable, by the Building Department (Section 305, Uniform Building Code).  |                                                                                                                                              |  |
| I hereby acknowledge that I have read this application and the information is correct; I agree to comply with any and all codes, ordinances, laws, regulations or restrictions which apply to the project. I understand that failure to comply shall result in legal action, which may include but not necessarily be limited to non-use of the building(s). |                                                                                                                                              |  |