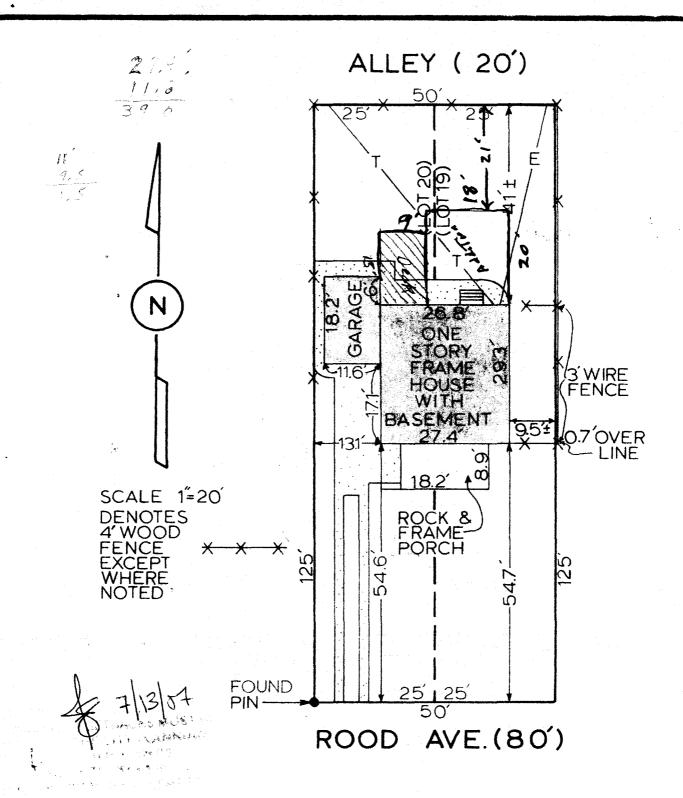

## IMPROVEMENT LOCATION CERTIFICATE

LEGAL DESCRIPTION: 1158 ROOD AVENUE, LOTS 19 & 20, BLOCK 89, CITY OF GRAND JUNCTION, COUNTY OF MESA, STATE OF COLORADO.

HEREBY CERTIFY THAT THIS IMPROVEMENT LOCATION CERTIFICATE WAS PREPARED FOR FIRST NATIONAL BANK, THE IMPROVEMENT LOCATION BEING BASED ON PREVIOUS PROPERTY SURVEY THAT HAS BEEN MONU-MENTED BY OTHERS, AND THAT IT IS NOT TO BE RELIED UPON FOR THE ESTABLISHMENT OF FENCE, BUILDING, OR OTHER FUTURE IMPROVEMENT LINES.