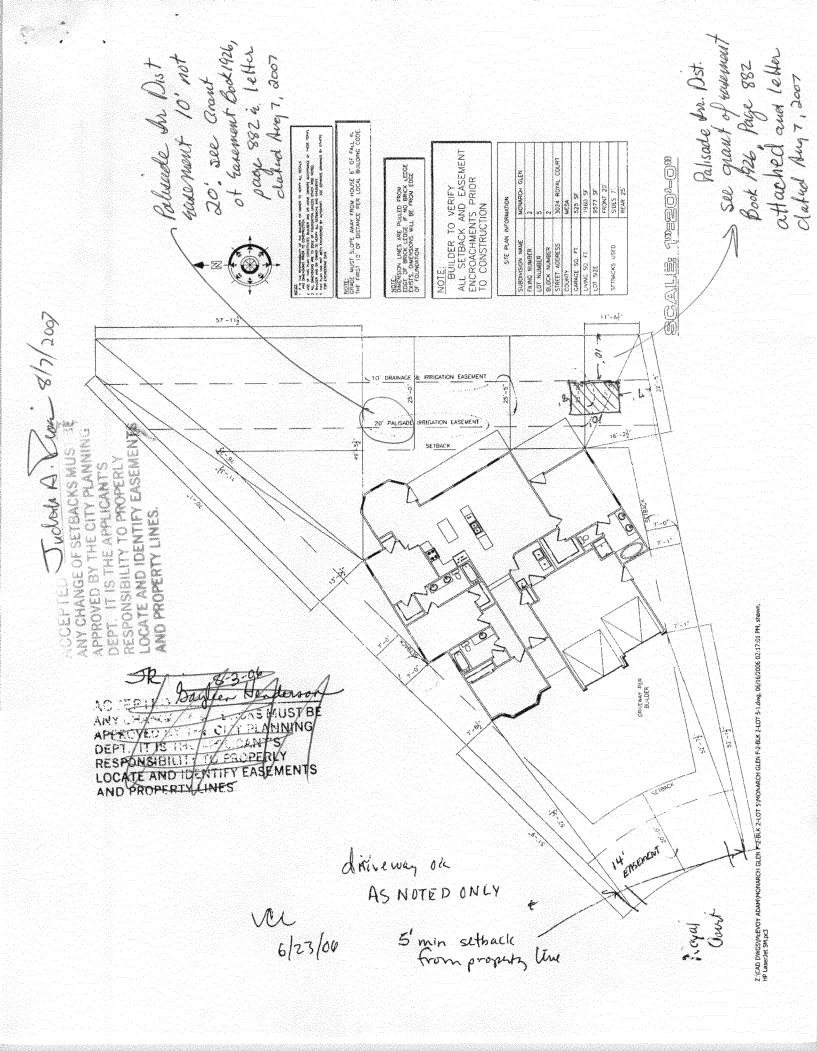

## **PLANNING CLEARANCE**

(Single Family Residential and Accessory Structures) **Community Development Department** 

BLDG PERMIT NO.

| Building Address 3024 Royal cT                                                                                                                                                                                                                                                                                       | No. of Existing Bldgs No. Proposed                                                                                                                                                                                                                                                                                                                                                                                                                                                                                                                                                                                                                                                                                                                                                                                                                                                                                                                                                                                                                                                                                                                                                                                                                                                                                                                                                                                                                                                                                                                                                                                                                                                                                                                                                                                                                                                                                                                                                                                                                                                                                             |
|----------------------------------------------------------------------------------------------------------------------------------------------------------------------------------------------------------------------------------------------------------------------------------------------------------------------|--------------------------------------------------------------------------------------------------------------------------------------------------------------------------------------------------------------------------------------------------------------------------------------------------------------------------------------------------------------------------------------------------------------------------------------------------------------------------------------------------------------------------------------------------------------------------------------------------------------------------------------------------------------------------------------------------------------------------------------------------------------------------------------------------------------------------------------------------------------------------------------------------------------------------------------------------------------------------------------------------------------------------------------------------------------------------------------------------------------------------------------------------------------------------------------------------------------------------------------------------------------------------------------------------------------------------------------------------------------------------------------------------------------------------------------------------------------------------------------------------------------------------------------------------------------------------------------------------------------------------------------------------------------------------------------------------------------------------------------------------------------------------------------------------------------------------------------------------------------------------------------------------------------------------------------------------------------------------------------------------------------------------------------------------------------------------------------------------------------------------------|
| Parcel No. 2943 - 043 - 74-005                                                                                                                                                                                                                                                                                       | Sq. Ft. of Existing Bldgs 1959 Sq. Ft. Proposed 200                                                                                                                                                                                                                                                                                                                                                                                                                                                                                                                                                                                                                                                                                                                                                                                                                                                                                                                                                                                                                                                                                                                                                                                                                                                                                                                                                                                                                                                                                                                                                                                                                                                                                                                                                                                                                                                                                                                                                                                                                                                                            |
| Subdivision Monarch Glen                                                                                                                                                                                                                                                                                             | Sq. Ft. of Lot / Parcel                                                                                                                                                                                                                                                                                                                                                                                                                                                                                                                                                                                                                                                                                                                                                                                                                                                                                                                                                                                                                                                                                                                                                                                                                                                                                                                                                                                                                                                                                                                                                                                                                                                                                                                                                                                                                                                                                                                                                                                                                                                                                                        |
| Filing 2 Block 2 Lot 5                                                                                                                                                                                                                                                                                               | Sq. Ft. Coverage of Lot by Structures & Impervious Surface                                                                                                                                                                                                                                                                                                                                                                                                                                                                                                                                                                                                                                                                                                                                                                                                                                                                                                                                                                                                                                                                                                                                                                                                                                                                                                                                                                                                                                                                                                                                                                                                                                                                                                                                                                                                                                                                                                                                                                                                                                                                     |
| OWNER INFORMATION:                                                                                                                                                                                                                                                                                                   | (Total Existing & Proposed)  Height of Proposed Structure                                                                                                                                                                                                                                                                                                                                                                                                                                                                                                                                                                                                                                                                                                                                                                                                                                                                                                                                                                                                                                                                                                                                                                                                                                                                                                                                                                                                                                                                                                                                                                                                                                                                                                                                                                                                                                                                                                                                                                                                                                                                      |
| Name William Scott                                                                                                                                                                                                                                                                                                   | DESCRIPTION OF WORK & INTENDED USE:                                                                                                                                                                                                                                                                                                                                                                                                                                                                                                                                                                                                                                                                                                                                                                                                                                                                                                                                                                                                                                                                                                                                                                                                                                                                                                                                                                                                                                                                                                                                                                                                                                                                                                                                                                                                                                                                                                                                                                                                                                                                                            |
| Address 3024 Royalct                                                                                                                                                                                                                                                                                                 | New Single Family Home (*check type below) Interior Remodel Addition                                                                                                                                                                                                                                                                                                                                                                                                                                                                                                                                                                                                                                                                                                                                                                                                                                                                                                                                                                                                                                                                                                                                                                                                                                                                                                                                                                                                                                                                                                                                                                                                                                                                                                                                                                                                                                                                                                                                                                                                                                                           |
| City / State / Zip <u>C.S.</u> <u>CO</u> 8 1504                                                                                                                                                                                                                                                                      | Other (please specify): Shed                                                                                                                                                                                                                                                                                                                                                                                                                                                                                                                                                                                                                                                                                                                                                                                                                                                                                                                                                                                                                                                                                                                                                                                                                                                                                                                                                                                                                                                                                                                                                                                                                                                                                                                                                                                                                                                                                                                                                                                                                                                                                                   |
| APPLICANT INFORMATION:                                                                                                                                                                                                                                                                                               | *TYPE OF HOME PROPOSED:                                                                                                                                                                                                                                                                                                                                                                                                                                                                                                                                                                                                                                                                                                                                                                                                                                                                                                                                                                                                                                                                                                                                                                                                                                                                                                                                                                                                                                                                                                                                                                                                                                                                                                                                                                                                                                                                                                                                                                                                                                                                                                        |
| Name <u>Same</u>                                                                                                                                                                                                                                                                                                     | Site Built Manufactured Home (UBC) Manufactured Home (HUD)  Other (please specify): 5/1 = 6/1                                                                                                                                                                                                                                                                                                                                                                                                                                                                                                                                                                                                                                                                                                                                                                                                                                                                                                                                                                                                                                                                                                                                                                                                                                                                                                                                                                                                                                                                                                                                                                                                                                                                                                                                                                                                                                                                                                                                                                                                                                  |
| Address                                                                                                                                                                                                                                                                                                              | Other (please specify): 5 17 821                                                                                                                                                                                                                                                                                                                                                                                                                                                                                                                                                                                                                                                                                                                                                                                                                                                                                                                                                                                                                                                                                                                                                                                                                                                                                                                                                                                                                                                                                                                                                                                                                                                                                                                                                                                                                                                                                                                                                                                                                                                                                               |
| City / State / Zip NC                                                                                                                                                                                                                                                                                                | TES:                                                                                                                                                                                                                                                                                                                                                                                                                                                                                                                                                                                                                                                                                                                                                                                                                                                                                                                                                                                                                                                                                                                                                                                                                                                                                                                                                                                                                                                                                                                                                                                                                                                                                                                                                                                                                                                                                                                                                                                                                                                                                                                           |
| Telephone 970-433-7798                                                                                                                                                                                                                                                                                               |                                                                                                                                                                                                                                                                                                                                                                                                                                                                                                                                                                                                                                                                                                                                                                                                                                                                                                                                                                                                                                                                                                                                                                                                                                                                                                                                                                                                                                                                                                                                                                                                                                                                                                                                                                                                                                                                                                                                                                                                                                                                                                                                |
|                                                                                                                                                                                                                                                                                                                      | isting & proposed structure location(s), parking, setbacks to all a width & all easements & rights-of-way which abut the parcel.                                                                                                                                                                                                                                                                                                                                                                                                                                                                                                                                                                                                                                                                                                                                                                                                                                                                                                                                                                                                                                                                                                                                                                                                                                                                                                                                                                                                                                                                                                                                                                                                                                                                                                                                                                                                                                                                                                                                                                                               |
|                                                                                                                                                                                                                                                                                                                      | and the particular and the parti |
| THIS SECTION TO BE COMPLETED BY COMM                                                                                                                                                                                                                                                                                 | IUNITY DEVELOPMENT DEPARTMENT STAFF                                                                                                                                                                                                                                                                                                                                                                                                                                                                                                                                                                                                                                                                                                                                                                                                                                                                                                                                                                                                                                                                                                                                                                                                                                                                                                                                                                                                                                                                                                                                                                                                                                                                                                                                                                                                                                                                                                                                                                                                                                                                                            |
| ZONE R-H                                                                                                                                                                                                                                                                                                             | Maximum coverage of lot by structures                                                                                                                                                                                                                                                                                                                                                                                                                                                                                                                                                                                                                                                                                                                                                                                                                                                                                                                                                                                                                                                                                                                                                                                                                                                                                                                                                                                                                                                                                                                                                                                                                                                                                                                                                                                                                                                                                                                                                                                                                                                                                          |
| 12 _H                                                                                                                                                                                                                                                                                                                | Maximum coverage of lot by structures                                                                                                                                                                                                                                                                                                                                                                                                                                                                                                                                                                                                                                                                                                                                                                                                                                                                                                                                                                                                                                                                                                                                                                                                                                                                                                                                                                                                                                                                                                                                                                                                                                                                                                                                                                                                                                                                                                                                                                                                                                                                                          |
| ZONE R-H                                                                                                                                                                                                                                                                                                             | Maximum coverage of lot by structures                                                                                                                                                                                                                                                                                                                                                                                                                                                                                                                                                                                                                                                                                                                                                                                                                                                                                                                                                                                                                                                                                                                                                                                                                                                                                                                                                                                                                                                                                                                                                                                                                                                                                                                                                                                                                                                                                                                                                                                                                                                                                          |
| ZONE                                                                                                                                                                                                                                                                                                                 | Maximum coverage of lot by structures 50%  Permanent Foundation Required: YESNO                                                                                                                                                                                                                                                                                                                                                                                                                                                                                                                                                                                                                                                                                                                                                                                                                                                                                                                                                                                                                                                                                                                                                                                                                                                                                                                                                                                                                                                                                                                                                                                                                                                                                                                                                                                                                                                                                                                                                                                                                                                |
| SETBACKS: Front 25 account cury  SETBACKS: Front 75 account cury  from property line (PL)  Side 3 from PL Rear 5 from PL  Maximum Height of Structure(s) 35  Driveway  Voting District Driveway  Location Approval                                                                                                   | Maximum coverage of lot by structures 50%  Permanent Foundation Required: YES NO Parking Requirement  Special Conditions per a Nached Palisade Angelian  Disturt Letter dathed Aug. 7, 2007. Shed                                                                                                                                                                                                                                                                                                                                                                                                                                                                                                                                                                                                                                                                                                                                                                                                                                                                                                                                                                                                                                                                                                                                                                                                                                                                                                                                                                                                                                                                                                                                                                                                                                                                                                                                                                                                                                                                                                                              |
| ZONE  SETBACKS: Front  SETBACKS: Front  Side  Grow PL  Side  Grow PL  Maximum Height of Structure(s)  Driveway  Location Approval  (Engineer's Initials)                                                                                                                                                             | Maximum coverage of lot by structures 50%  Permanent Foundation Required: YESNO  Parking Requirement  Special Conditions per attached Palisade Angelian  Disturt letter dathed Aug. 7, 2007. Shed  allowed in to 20' navement as shown as sile.                                                                                                                                                                                                                                                                                                                                                                                                                                                                                                                                                                                                                                                                                                                                                                                                                                                                                                                                                                                                                                                                                                                                                                                                                                                                                                                                                                                                                                                                                                                                                                                                                                                                                                                                                                                                                                                                                |
| ZONE  SETBACKS: Front  SETBACKS: Front  Side  Grow PL  Side  Grow PL  Maximum Height of Structure(s)  Driveway  Location Approval  (Engineer's Initials)  Modifications to this Planning Clearance must be approved,                                                                                                 | Maximum coverage of lot by structures                                                                                                                                                                                                                                                                                                                                                                                                                                                                                                                                                                                                                                                                                                                                                                                                                                                                                                                                                                                                                                                                                                                                                                                                                                                                                                                                                                                                                                                                                                                                                                                                                                                                                                                                                                                                                                                                                                                                                                                                                                                                                          |
| SETBACKS: Front 25 accuration from property line (PL)  Side 3 from PL Rear 5 from PL  Maximum Height of Structure(s) 35  Voting District Driveway Location Approval (Engineer's Initials)  Modifications to this Planning Clearance must be approved, structure authorized by this application cannot be occupied up | Maximum coverage of lot by structures                                                                                                                                                                                                                                                                                                                                                                                                                                                                                                                                                                                                                                                                                                                                                                                                                                                                                                                                                                                                                                                                                                                                                                                                                                                                                                                                                                                                                                                                                                                                                                                                                                                                                                                                                                                                                                                                                                                                                                                                                                                                                          |
| SETBACKS: Front                                                                                                                                                                                                                                                                                                      | Maximum coverage of lot by structures                                                                                                                                                                                                                                                                                                                                                                                                                                                                                                                                                                                                                                                                                                                                                                                                                                                                                                                                                                                                                                                                                                                                                                                                                                                                                                                                                                                                                                                                                                                                                                                                                                                                                                                                                                                                                                                                                                                                                                                                                                                                                          |
| SETBACKS: Front                                                                                                                                                                                                                                                                                                      | Maximum coverage of lot by structures                                                                                                                                                                                                                                                                                                                                                                                                                                                                                                                                                                                                                                                                                                                                                                                                                                                                                                                                                                                                                                                                                                                                                                                                                                                                                                                                                                                                                                                                                                                                                                                                                                                                                                                                                                                                                                                                                                                                                                                                                                                                                          |
| SETBACKS: Front                                                                                                                                                                                                                                                                                                      | Maximum coverage of lot by structures                                                                                                                                                                                                                                                                                                                                                                                                                                                                                                                                                                                                                                                                                                                                                                                                                                                                                                                                                                                                                                                                                                                                                                                                                                                                                                                                                                                                                                                                                                                                                                                                                                                                                                                                                                                                                                                                                                                                                                                                                                                                                          |
| SETBACKS: Front                                                                                                                                                                                                                                                                                                      | Maximum coverage of lot by structures                                                                                                                                                                                                                                                                                                                                                                                                                                                                                                                                                                                                                                                                                                                                                                                                                                                                                                                                                                                                                                                                                                                                                                                                                                                                                                                                                                                                                                                                                                                                                                                                                                                                                                                                                                                                                                                                                                                                                                                                                                                                                          |

## THE PALISADE IRRIGATION DISTRICT

P.O. BOX 1281 CLIFTON, COLORADO 81520

August 7, 2007

To Whom It May Concern:

Subject: Property at 3024 Royal Court Grand Junction, CO

Sirs,

An inspection by our Operations Manager, Bob Arterburn 250-2404, has determined that our 20 foot easement on subject property is not being encroached upon by any structure at this time.