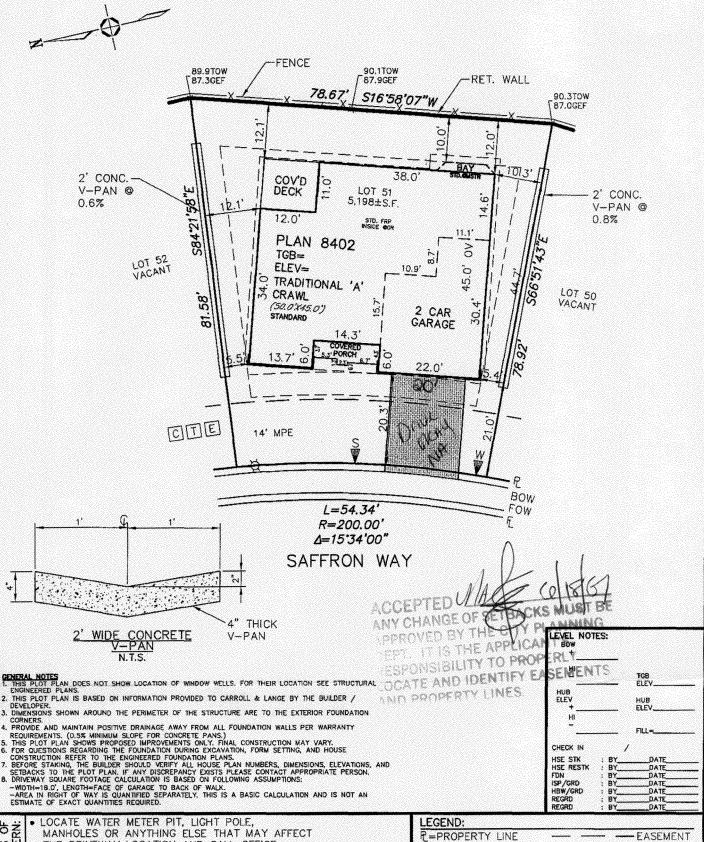

## PLOT PLAN FOR

LOT <u>51</u>, SUBDIVISION <u>BEEHIVE ESTATES SUBDIVISION</u>, CITY OF GRAND JUNCTION, COUNTY OF MESA, STATE OF COLORADO ADDRESS <u>608 SAFFRON WAY</u> / THE ORCHARD

LOT 51, AREA =  $5,198\pm$  SQ. FT. MODEL 8402 = 2,600± SQ. FT. W/PORCH, PATIO & DRIVEWAY

NOTES OF CONCERN:

LOCATE WATER METER PIT, LIGHT POLE, MANHOLES OR ANYTHING ELSE THAT MAY AFFECT THE DRIVEWAY LOCATION AND CALL OFFICE.

R=PROPERTY LINE BOW=BACK OF WALK FOW=FRONT OF WALK

# = ELEVATION ADJUSTING NUMBER

Professional Engineers & Land Surveyors 165 South Union Blvd., Suite 156 Lakewood, Colorado 80228 (303) 980-0200

CALL UTILITY NOTIFICATION CENTER OF COLORADO 1-800-922-1987 or 303-534-6700

IN METRO DENVER
USINESS DAYS IN ADVANCE BEFOR
GRADE, OR EXCAVATE FOR THE

MINIMUM SETBACKS: FRONT: 20'TO GAR./14'TO HSE EAVE REAR: 10' SIDE: 5'

STREET SIDE: 20' MIN BETWEEN STRUCTS .: 10' SCALE: 1"=20" DATE: <u>5-31-07</u> FRD REV: 6-11-07 REV: JOB NO: 3659