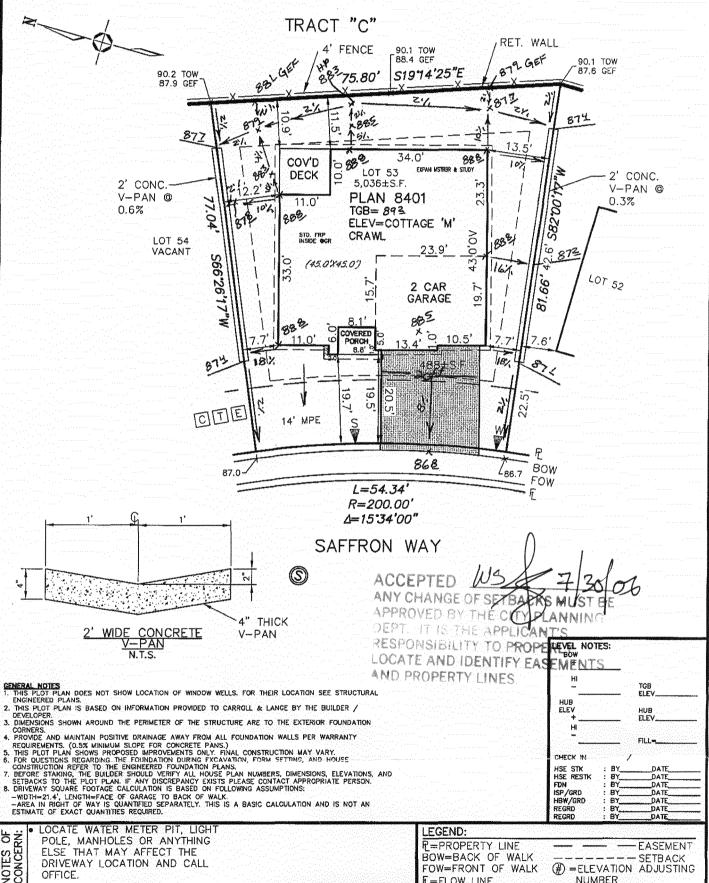

## PLOT PLAN FOR

LOT <u>53</u>, SUBDIVISION <u>BEEHIVE ESTATES SUBDIVISION</u>,
CITY OF GRAND JUNCTION, COUNTY OF MESA, STATE OF COLORADO
ADDRESS <u>612 SAFFRON WAY</u> / THE ORCHARD

LOT 53, AREA =  $5.036\pm$  SQ. FT. MODEL 8401 =  $2.447\pm$  SQ. FT. W/PORCH, PATIO & DRIVEWAY

Carroll & Lange ≅

Professional Engineers & Land Surveyors 165 South Union Bivd., Suite 156 Lakewood, Colorado 80228 (303) 980-0200 CALL UTILITY NOTIFICATION CENTER OF COLORADO 1-800-922-1987 or 303-534-6700

IN METRO DENVER
CALL 2-BUSINESS DAYS IN ADVANCE BEFORE
YOU DIG, GRADE, OR EXCAVATE FOR THE
MARKING OF UNDERGROUND MEMBER UTILITIES

F=FLOW LINE
MINIMUM SETBACKS:
FRONT: 20'TO GAR /14'TO HSE EAVE

FRONT: 20'TO GAR./14'TO HSE EAVE REAR: 10' SIDE: 5' STREET SIDE: 20' MIN BETWEEN STRUCTS.: 10' SCALE: 1"=20'
DATE: 7-24-07 FRD
REV:
REV:

JOB NO: 3659