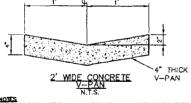

3. DIMENSIONS SHOWN AROUND THE PERIMETER OF THE STRUCTURE ARE TO THE EXTERIOR FOUNDATION FOR THE PERIMETER OF THE PROPERTY OF THE PARTY REQUIREMENTS. (OST, MINIMUM SLOPE FOR CONCRETE PARTS)

5. THIS PLOT PLAN SHOWS PROPOSED IMPROVEMENTS ONLY. FINAL CONSTRUCTION MAY VARY.