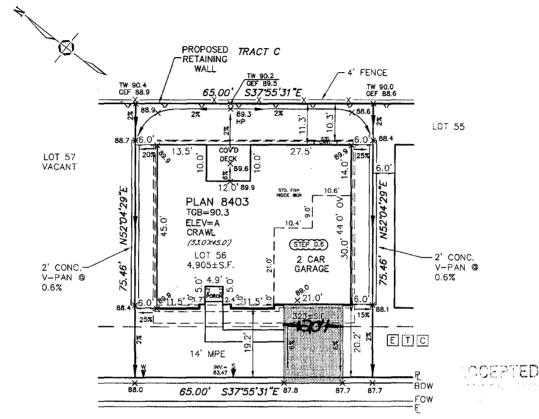

## PLOT PLAN FOR

LOT 56, SUBDIVISION BEEHIVE ESTATES SUBDIVISION CITY OF GRAND JUNCTION, COUNTY OF MESA, STATE OF COLORADO / THE ORCHARD ADDRESS 618 SAFFRON WAY

LOT 56, AREA =  $4905\pm$  SQ. FT. MODEL B8403A = 2705± SQ. FT. W/PORCH, PATIO & DRIVEWAY

SAFFRON WAY

GENERAL NOTES

1. THIS PLOT PLAN DOES NOT SHOW LOCATION OF WINDOW WELLS, FOR THEIR LOCATION SEE STRUCTURAL ENGINEERED PLANS.

2. THIS PLOT PLAN IS BASED ON INFORMATION PROVIDED TO CARROLL & LANGE BY THE BUILDER / DEVELOPER.

3. DIMENSIONS SHOWN AROUND THE PERIMETER OF THE STRUCTURE ARE TO THE EXTERIOR FOUNDATION OF DEVELOPER.

DEVELOPER.

3. DIMENSIONS SHOWN AROUND THE PERIMETER OF THE STRUCTURE ARE TO THE EXTERIOR FOUNDATION OWNERS.

3. DIMENSIONS SHOWN AROUND THE PERIMETER OF THE STRUCTURE ARE TO THE EXTERIOR FOUNDATION FOR THE PERIMETER OF THE PROPERTY OF THE PARTY REQUIREMENTS. (OST, MINIMUM SLOPE FOR CONCRETE PARTS)

5. THIS PLOT PLAN SHOWS PROPOSED IMPROVEMENTS ONLY. FINAL CONSTRUCTION MAY VARY.

MINIMUM SETBACKS: FRONT: 20'TO GAR./14'TO HSE EAVE REAR: 10' SIDE: 5' STREET SIDE: 20'

MIN BETWEEN STRUCTS .: 10'

SCALE: 1"=20' DATE: 10-23-07 REV: REV: JOB NO: 3659

- CITY PLANNING PPLICANT'S O PROPERLY