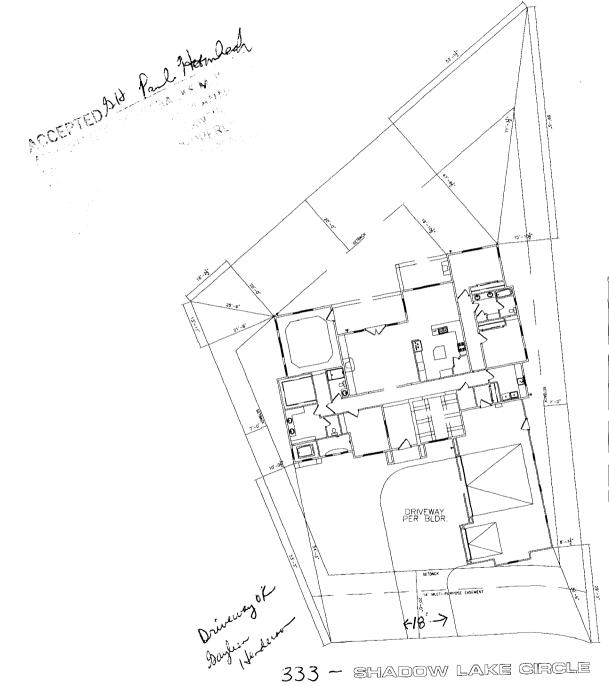

NOTE::
DIMENSIÓN LINES ARE PULLED FROM
EDGE OF BRICK LEDGE. IF NO BRICK LEDGE
EXISTS. DIMENSIONS WILL BE FROM EDGE
OF FOUNDATION.

| SITE PLAN IN     | FORMATION            |  |  |
|------------------|----------------------|--|--|
| SUBDIVISION NAME | REDLANDS MESA        |  |  |
| FILING NUMBER    | 1                    |  |  |
| LOT NUMBER       | 5                    |  |  |
| BLOCK NUMBER     | 1                    |  |  |
| STREET ADDRESS   | 333 SHADOW LAKE CIR. |  |  |
| COUNTY           | MESA                 |  |  |
| GARAGE SQ. FT.   | 1026 SF              |  |  |
| LIVING SQ. FT.   | 3104 SF              |  |  |
| LOT SIZE         | 14,247 SF            |  |  |
| SETBACKS USED    | FRONT 20"            |  |  |
|                  | SIDES 7'             |  |  |
|                  | REAR 20'             |  |  |

| SQUARE    |            |  |  |
|-----------|------------|--|--|
| FOOTAGE   |            |  |  |
| TABLE     |            |  |  |
| SPACE     |            |  |  |
| GARAGE SF | 1025.69 SF |  |  |
| LIVING SF | 3104.45 SF |  |  |

SCALE: 1" = 30'-0"

Michael Burkel cell # 210-0621