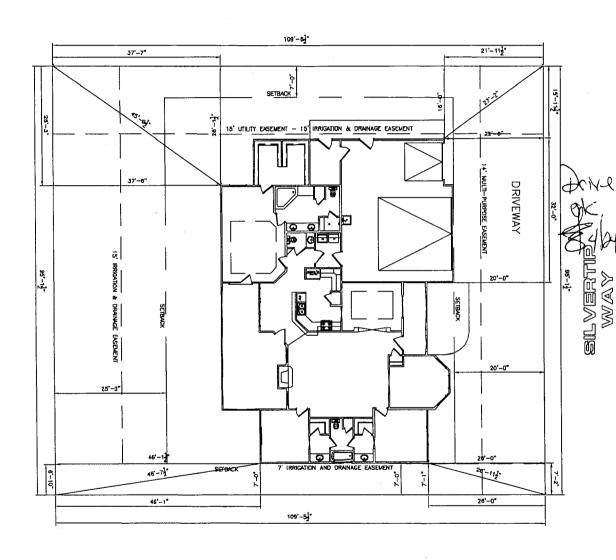

(Pink: Building Department)

BUILDER TO VERIFY ALL SETBACK AND EASEMENT ENCROACHMENTS PRIOR TO CONSTRUCTION

DIMENSION LINES ARE PULLED FROM EDGE OF BRICK LEDGE. IF NO BRICK LEDGE EXISTS, DIMENSIONS WILL BE FROM EDGE FOUNDATION.

GRADE MUST SLOPE AWAY FROM HOUSE 6" OF FALL IN THE FIRST 10' OF DISTANCE PER LOCAL BUILDING CODE.

NATION:

In its the responsibility of the Bulder on owner to very all details and dubbying friend to construction.

AND DUBBYING PRIOR TO CONSTRUCTION.

2. Use of this Lum constructes builden and on home owners acceptance.

3. ALL DARHROMS HET DIESE OF FOUNDATION UNless others was noted.

3. ALL DARHROMS ON ORNING TO VERY ALL STENSON, AND EXSENDERS.

SITE PLAN INFORMATION SUBDIMISION NAME UNAWEEP HEIGHTS FILING NUMBER LOT NUMBER BLOCK NUMBER 269 SILVERTIP STREET ADDRESS COUNTY MESA GARAGE SQ. FT. 841 SF COVERED ENTRY SQ. FT. 85 SF COVERED PATIO SQ. FT. 328 SF 2098 SF UVING 50. FT. LOT SIZE 10413 SF T.O.F. MIN.-4665.5-MAX.-4667.5 FRONT 20' SETBACKS USED SIDES 7' REAR 25'