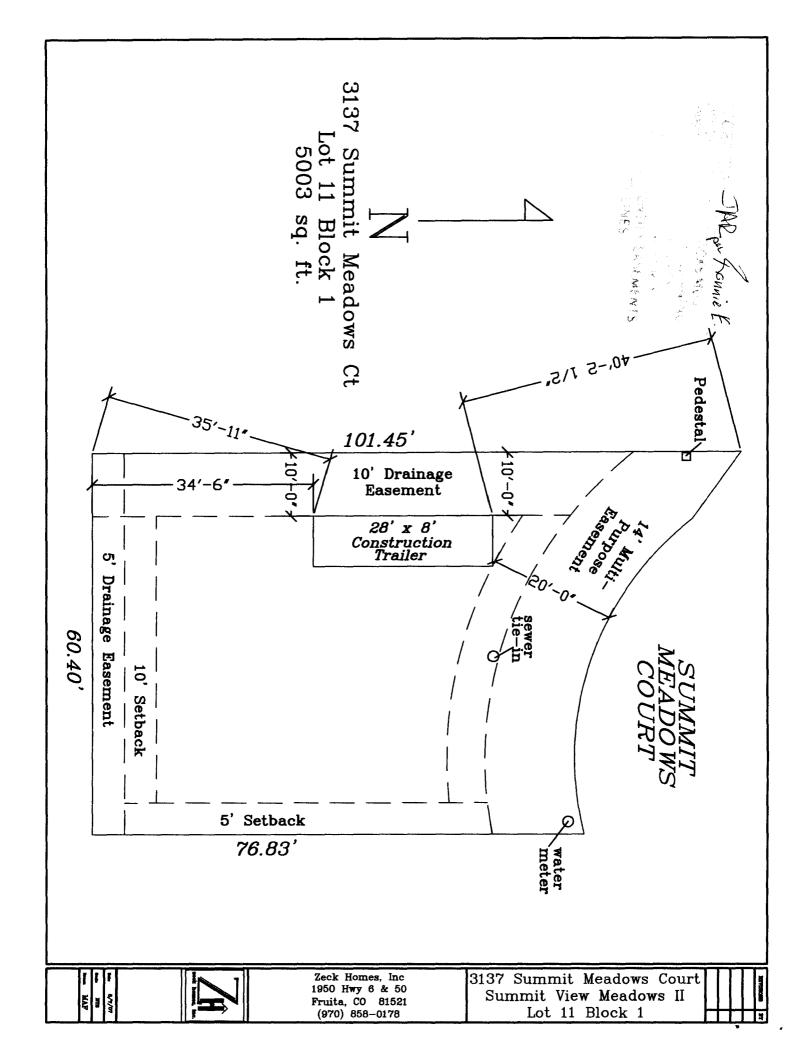

(Goldenrod: Utility Accounting)

| SIF\$                                                                                                                                                                                                                                                                                                                                                                                                                                                                                                                                                                                                                                                                                                                                                                                                                                                                                                                                                                                                                                                                                                                                                                                                                                                                                                                                                                                                                                                                                                                                                                                                                                                                                                                                                                                                                                                                                                                                                                                                                                                                                                                          |                                                                                                          |
|--------------------------------------------------------------------------------------------------------------------------------------------------------------------------------------------------------------------------------------------------------------------------------------------------------------------------------------------------------------------------------------------------------------------------------------------------------------------------------------------------------------------------------------------------------------------------------------------------------------------------------------------------------------------------------------------------------------------------------------------------------------------------------------------------------------------------------------------------------------------------------------------------------------------------------------------------------------------------------------------------------------------------------------------------------------------------------------------------------------------------------------------------------------------------------------------------------------------------------------------------------------------------------------------------------------------------------------------------------------------------------------------------------------------------------------------------------------------------------------------------------------------------------------------------------------------------------------------------------------------------------------------------------------------------------------------------------------------------------------------------------------------------------------------------------------------------------------------------------------------------------------------------------------------------------------------------------------------------------------------------------------------------------------------------------------------------------------------------------------------------------|----------------------------------------------------------------------------------------------------------|
| Building Address 3137 Summit Meadows Cf.                                                                                                                                                                                                                                                                                                                                                                                                                                                                                                                                                                                                                                                                                                                                                                                                                                                                                                                                                                                                                                                                                                                                                                                                                                                                                                                                                                                                                                                                                                                                                                                                                                                                                                                                                                                                                                                                                                                                                                                                                                                                                       | No. of Existing Bldgs No. Proposed                                                                       |
| Parcel No. 3943-152-95-011                                                                                                                                                                                                                                                                                                                                                                                                                                                                                                                                                                                                                                                                                                                                                                                                                                                                                                                                                                                                                                                                                                                                                                                                                                                                                                                                                                                                                                                                                                                                                                                                                                                                                                                                                                                                                                                                                                                                                                                                                                                                                                     | Sq. Ft. of Existing Bldgs Sq. Ft. Proposed 224                                                           |
| Subdivision Summit View Meadows                                                                                                                                                                                                                                                                                                                                                                                                                                                                                                                                                                                                                                                                                                                                                                                                                                                                                                                                                                                                                                                                                                                                                                                                                                                                                                                                                                                                                                                                                                                                                                                                                                                                                                                                                                                                                                                                                                                                                                                                                                                                                                | Sq. Ft. of Lot / Parcel 5003                                                                             |
| Filing 2 Block 1 Lot 1                                                                                                                                                                                                                                                                                                                                                                                                                                                                                                                                                                                                                                                                                                                                                                                                                                                                                                                                                                                                                                                                                                                                                                                                                                                                                                                                                                                                                                                                                                                                                                                                                                                                                                                                                                                                                                                                                                                                                                                                                                                                                                         | Sq. Ft. Coverage of Lot by Structures & Impervious Surface                                               |
| OWNER INFORMATION:                                                                                                                                                                                                                                                                                                                                                                                                                                                                                                                                                                                                                                                                                                                                                                                                                                                                                                                                                                                                                                                                                                                                                                                                                                                                                                                                                                                                                                                                                                                                                                                                                                                                                                                                                                                                                                                                                                                                                                                                                                                                                                             | (Total Existing & Proposed) Height of Proposed Structure                                                 |
| Name Zeck Homes, Inc                                                                                                                                                                                                                                                                                                                                                                                                                                                                                                                                                                                                                                                                                                                                                                                                                                                                                                                                                                                                                                                                                                                                                                                                                                                                                                                                                                                                                                                                                                                                                                                                                                                                                                                                                                                                                                                                                                                                                                                                                                                                                                           | DESCRIPTION OF WORK & INTENDED USE:                                                                      |
| Address 1950 Huy 6 \$ 50                                                                                                                                                                                                                                                                                                                                                                                                                                                                                                                                                                                                                                                                                                                                                                                                                                                                                                                                                                                                                                                                                                                                                                                                                                                                                                                                                                                                                                                                                                                                                                                                                                                                                                                                                                                                                                                                                                                                                                                                                                                                                                       | New Single Family Home (*check type below)  Interior Remodel  Addition                                   |
| City/State/Zip Facita CD 81521                                                                                                                                                                                                                                                                                                                                                                                                                                                                                                                                                                                                                                                                                                                                                                                                                                                                                                                                                                                                                                                                                                                                                                                                                                                                                                                                                                                                                                                                                                                                                                                                                                                                                                                                                                                                                                                                                                                                                                                                                                                                                                 | Other (please specify): Temporary Const.                                                                 |
| APPLICANT INFORMATION:                                                                                                                                                                                                                                                                                                                                                                                                                                                                                                                                                                                                                                                                                                                                                                                                                                                                                                                                                                                                                                                                                                                                                                                                                                                                                                                                                                                                                                                                                                                                                                                                                                                                                                                                                                                                                                                                                                                                                                                                                                                                                                         | *TYPE OF HOME PROPOSED:                                                                                  |
| Name Each Homes alac                                                                                                                                                                                                                                                                                                                                                                                                                                                                                                                                                                                                                                                                                                                                                                                                                                                                                                                                                                                                                                                                                                                                                                                                                                                                                                                                                                                                                                                                                                                                                                                                                                                                                                                                                                                                                                                                                                                                                                                                                                                                                                           | Site Built Manufactured Home (UBC)  Manufactured Home (HUD)                                              |
| Address 1950 Hwy 6\$50                                                                                                                                                                                                                                                                                                                                                                                                                                                                                                                                                                                                                                                                                                                                                                                                                                                                                                                                                                                                                                                                                                                                                                                                                                                                                                                                                                                                                                                                                                                                                                                                                                                                                                                                                                                                                                                                                                                                                                                                                                                                                                         | other (please specify): temproof coval man trains                                                        |
| City/State/ZipFruita, CO 8152/ N                                                                                                                                                                                                                                                                                                                                                                                                                                                                                                                                                                                                                                                                                                                                                                                                                                                                                                                                                                                                                                                                                                                                                                                                                                                                                                                                                                                                                                                                                                                                                                                                                                                                                                                                                                                                                                                                                                                                                                                                                                                                                               | IOTES: itelity taps may need to be paid                                                                  |
| Telephone 858-0178                                                                                                                                                                                                                                                                                                                                                                                                                                                                                                                                                                                                                                                                                                                                                                                                                                                                                                                                                                                                                                                                                                                                                                                                                                                                                                                                                                                                                                                                                                                                                                                                                                                                                                                                                                                                                                                                                                                                                                                                                                                                                                             | now-See Bldg Dept                                                                                        |
| DECLUDED. One what also are 0.4100 to 440 against all                                                                                                                                                                                                                                                                                                                                                                                                                                                                                                                                                                                                                                                                                                                                                                                                                                                                                                                                                                                                                                                                                                                                                                                                                                                                                                                                                                                                                                                                                                                                                                                                                                                                                                                                                                                                                                                                                                                                                                                                                                                                          | existing & proposed structure location(s), parking, setbacks to all                                      |
|                                                                                                                                                                                                                                                                                                                                                                                                                                                                                                                                                                                                                                                                                                                                                                                                                                                                                                                                                                                                                                                                                                                                                                                                                                                                                                                                                                                                                                                                                                                                                                                                                                                                                                                                                                                                                                                                                                                                                                                                                                                                                                                                |                                                                                                          |
| property lines, ingress/egress to the property, driveway locati                                                                                                                                                                                                                                                                                                                                                                                                                                                                                                                                                                                                                                                                                                                                                                                                                                                                                                                                                                                                                                                                                                                                                                                                                                                                                                                                                                                                                                                                                                                                                                                                                                                                                                                                                                                                                                                                                                                                                                                                                                                                | ion & width & all easements & rights-of-way which abut the parcel.  IMUNITY DEVELOPMENT DEPARTMENT STAFF |
| property lines, ingress/egress to the property, driveway locati                                                                                                                                                                                                                                                                                                                                                                                                                                                                                                                                                                                                                                                                                                                                                                                                                                                                                                                                                                                                                                                                                                                                                                                                                                                                                                                                                                                                                                                                                                                                                                                                                                                                                                                                                                                                                                                                                                                                                                                                                                                                | ion & width & all easements & rights-of-way which abut the parcel.  IMUNITY DEVELOPMENT DEPARTMENT STAFF |
| property lines, ingress/egress to the property, driveway locati THIS SECTION TO BE COMPLETED BY COM                                                                                                                                                                                                                                                                                                                                                                                                                                                                                                                                                                                                                                                                                                                                                                                                                                                                                                                                                                                                                                                                                                                                                                                                                                                                                                                                                                                                                                                                                                                                                                                                                                                                                                                                                                                                                                                                                                                                                                                                                            | on & width & all easements & rights-of-way which abut the parcel.                                        |
| THIS SECTION TO BE COMPLETED BY COM  ZONE 8                                                                                                                                                                                                                                                                                                                                                                                                                                                                                                                                                                                                                                                                                                                                                                                                                                                                                                                                                                                                                                                                                                                                                                                                                                                                                                                                                                                                                                                                                                                                                                                                                                                                                                                                                                                                                                                                                                                                                                                                                                                                                    | IMUNITY DEVELOPMENT DEPARTMENT STAFF  Maximum coverage of lot by structures                              |
| THIS SECTION TO BE COMPLETED BY COM  ZONER - 8  SETBACKS: Front from property line (PL)                                                                                                                                                                                                                                                                                                                                                                                                                                                                                                                                                                                                                                                                                                                                                                                                                                                                                                                                                                                                                                                                                                                                                                                                                                                                                                                                                                                                                                                                                                                                                                                                                                                                                                                                                                                                                                                                                                                                                                                                                                        | IMUNITY DEVELOPMENT DEPARTMENT STAFF  Maximum coverage of lot by structures                              |
| THIS SECTION TO BE COMPLETED BY COM  ZONER - 8  SETBACKS: Front from property line (PL)  Side from PL Rear from PL                                                                                                                                                                                                                                                                                                                                                                                                                                                                                                                                                                                                                                                                                                                                                                                                                                                                                                                                                                                                                                                                                                                                                                                                                                                                                                                                                                                                                                                                                                                                                                                                                                                                                                                                                                                                                                                                                                                                                                                                             | MAXIMUM Coverage of lot by structures                                                                    |
| THIS SECTION TO BE COMPLETED BY COM  ZONER - 8  SETBACKS: Front from property line (PL)  Side from PL Rear from PL  Maximum Height of Structure(s) 35 '  Voting District Driveway Location Approval (Engineer's Initials)  Modifications to this Planning Clearance must be approved                                                                                                                                                                                                                                                                                                                                                                                                                                                                                                                                                                                                                                                                                                                                                                                                                                                                                                                                                                                                                                                                                                                                                                                                                                                                                                                                                                                                                                                                                                                                                                                                                                                                                                                                                                                                                                           | IMUNITY DEVELOPMENT DEPARTMENT STAFF  Maximum coverage of lot by structures                              |
| THIS SECTION TO BE COMPLETED BY COM  ZONER - 8  SETBACKS: Front 20 from property line (PL)  Side 5 from PL                                                                                                                                                                                                                                                                                                                                                                                                                                                                                                                                                                                                                                                                                                                                                                                                                                                                                                                                                                                                                                                                                                                                                                                                                                                                                                                                                                                                                                                                                                                                                                                                                                                                                                                                                                                                                                                                                                                                                                                                                     | IMUNITY DEVELOPMENT DEPARTMENT STAFF  Maximum coverage of lot by structures                              |
| THIS SECTION TO BE COMPLETED BY COM  ZONER - 8  SETBACKS: Front 20 from property line (PL)  Side 5 from PL                                                                                                                                                                                                                                                                                                                                                                                                                                                                                                                                                                                                                                                                                                                                                                                                                                                                                                                                                                                                                                                                                                                                                                                                                                                                                                                                                                                                                                                                                                                                                                                                                                                                                                                                                                                                                                                                                                                                                                                                                     | IMUNITY DEVELOPMENT DEPARTMENT STAFF  Maximum coverage of lot by structures                              |
| THIS SECTION TO BE COMPLETED BY COM  ZONE                                                                                                                                                                                                                                                                                                                                                                                                                                                                                                                                                                                                                                                                                                                                                                                                                                                                                                                                                                                                                                                                                                                                                                                                                                                                                                                                                                                                                                                                                                                                                                                                                                                                                                                                                                                                                                                                                                                                                                                                                                                                                      | IMUNITY DEVELOPMENT DEPARTMENT STAFF  Maximum coverage of lot by structures                              |
| THIS SECTION TO BE COMPLETED BY COM  ZONE R-8  SETBACKS: Front 20 from property line (PL)  Side 5 from PL Rear 6 from PL  Maximum Height of Structure(s) 25  Voting District Cation Approval (Engineer's Initials)  Modifications to this Planning Clearance must be approved structure authorized by this application cannot be occupied Occupancy has been issued, if applicable, by the Building D  I hereby acknowledge that I have read this application and the ordinances, laws, regulations or restrictions which apply to the action, which may include but not necessarily be limited to n  Applicant Signature 1 Commit Approval 20  Department Approval 20  Commit Approval 20 | MAXIMUMITY DEVELOPMENT DEPARTMENT STAFF  Maximum coverage of lot by structures                           |
| THIS SECTION TO BE COMPLETED BY COM  ZONE R-8  SETBACKS: Front 20 from property line (PL)  Side 5 from PL Rear 6 from PL  Maximum Height of Structure(s) 25  Voting District Cation Approval (Engineer's Initials)  Modifications to this Planning Clearance must be approved structure authorized by this application cannot be occupied Occupancy has been issued, if applicable, by the Building D  I hereby acknowledge that I have read this application and the ordinances, laws, regulations or restrictions which apply to the action, which may include but not necessarily be limited to n  Applicant Signature 1 Commit Approval 20  Department Approval 20  Commit Approval 20 | IMUNITY DEVELOPMENT DEPARTMENT STAFF  Maximum coverage of lot by structures                              |