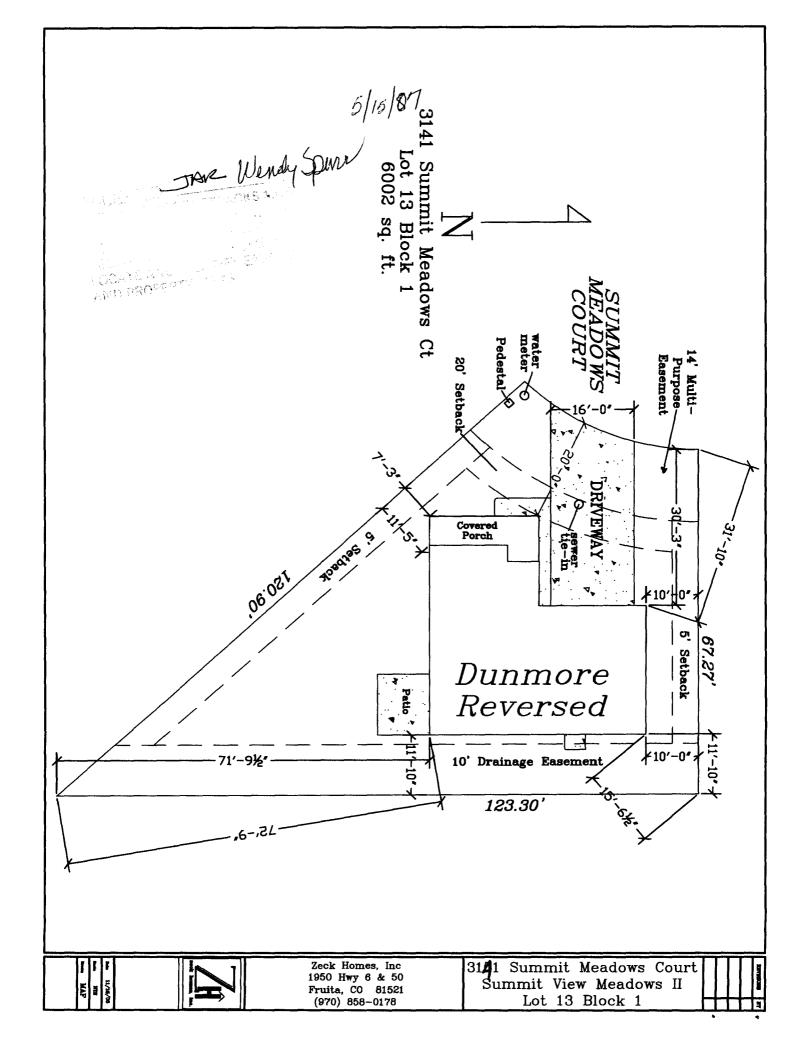

| Building Address 3/4/ SUMMIT MEADOWS CT                                                                                                                                                                                                                                                                                                                                                                                                                                                                                                                                                                                                                                                                                                                                                                                                                                                                                                                                                                                                                                                                                                                                                                                                                                                                                                                                                                                                                                                                                                                                                                                                                                                                                                                                                                                                                                                                                                                                                                                                                                                                                        | No. of Existing Bldgs No. Proposed /                                                                                                    |
|--------------------------------------------------------------------------------------------------------------------------------------------------------------------------------------------------------------------------------------------------------------------------------------------------------------------------------------------------------------------------------------------------------------------------------------------------------------------------------------------------------------------------------------------------------------------------------------------------------------------------------------------------------------------------------------------------------------------------------------------------------------------------------------------------------------------------------------------------------------------------------------------------------------------------------------------------------------------------------------------------------------------------------------------------------------------------------------------------------------------------------------------------------------------------------------------------------------------------------------------------------------------------------------------------------------------------------------------------------------------------------------------------------------------------------------------------------------------------------------------------------------------------------------------------------------------------------------------------------------------------------------------------------------------------------------------------------------------------------------------------------------------------------------------------------------------------------------------------------------------------------------------------------------------------------------------------------------------------------------------------------------------------------------------------------------------------------------------------------------------------------|-----------------------------------------------------------------------------------------------------------------------------------------|
| Parcel No. 2943-152-95-013                                                                                                                                                                                                                                                                                                                                                                                                                                                                                                                                                                                                                                                                                                                                                                                                                                                                                                                                                                                                                                                                                                                                                                                                                                                                                                                                                                                                                                                                                                                                                                                                                                                                                                                                                                                                                                                                                                                                                                                                                                                                                                     | Sq. Ft. of Existing Bldgs NA Sq. Ft. Proposed 2455                                                                                      |
| Subdivision Sympit VIEW MEADOWS                                                                                                                                                                                                                                                                                                                                                                                                                                                                                                                                                                                                                                                                                                                                                                                                                                                                                                                                                                                                                                                                                                                                                                                                                                                                                                                                                                                                                                                                                                                                                                                                                                                                                                                                                                                                                                                                                                                                                                                                                                                                                                | Sq. Ft. of Lot / Parcel 6002                                                                                                            |
| Filing _ 2 Block / _ Lot / 3 _                                                                                                                                                                                                                                                                                                                                                                                                                                                                                                                                                                                                                                                                                                                                                                                                                                                                                                                                                                                                                                                                                                                                                                                                                                                                                                                                                                                                                                                                                                                                                                                                                                                                                                                                                                                                                                                                                                                                                                                                                                                                                                 | Sq. Ft. Coverage of Lot by Structures & Impervious Surface                                                                              |
| OWNER INFORMATION:                                                                                                                                                                                                                                                                                                                                                                                                                                                                                                                                                                                                                                                                                                                                                                                                                                                                                                                                                                                                                                                                                                                                                                                                                                                                                                                                                                                                                                                                                                                                                                                                                                                                                                                                                                                                                                                                                                                                                                                                                                                                                                             | (Total Existing & Proposed) <u>1930</u> Height of Proposed Structure <u>as '</u>                                                        |
| Name ZECK Homes, INC.  Address 1950 Hwy 6+50  City / State / Zip FRYITA, Co. 8/52/                                                                                                                                                                                                                                                                                                                                                                                                                                                                                                                                                                                                                                                                                                                                                                                                                                                                                                                                                                                                                                                                                                                                                                                                                                                                                                                                                                                                                                                                                                                                                                                                                                                                                                                                                                                                                                                                                                                                                                                                                                             | DESCRIPTION OF WORK & INTENDED USE:  New Single Family Home (*check type below) Interior Remodel Other (please specify):                |
| APPLICANT INFORMATION:                                                                                                                                                                                                                                                                                                                                                                                                                                                                                                                                                                                                                                                                                                                                                                                                                                                                                                                                                                                                                                                                                                                                                                                                                                                                                                                                                                                                                                                                                                                                                                                                                                                                                                                                                                                                                                                                                                                                                                                                                                                                                                         | *TYPE OF HOME PROPOSED:                                                                                                                 |
| Name ZECK HOMES, /IVC                                                                                                                                                                                                                                                                                                                                                                                                                                                                                                                                                                                                                                                                                                                                                                                                                                                                                                                                                                                                                                                                                                                                                                                                                                                                                                                                                                                                                                                                                                                                                                                                                                                                                                                                                                                                                                                                                                                                                                                                                                                                                                          | Site Built Manufactured Home (UBC) Manufactured Home (HUD)                                                                              |
| Address 1950 Hwll 6+50                                                                                                                                                                                                                                                                                                                                                                                                                                                                                                                                                                                                                                                                                                                                                                                                                                                                                                                                                                                                                                                                                                                                                                                                                                                                                                                                                                                                                                                                                                                                                                                                                                                                                                                                                                                                                                                                                                                                                                                                                                                                                                         | Other (please specify):                                                                                                                 |
| City / State / Zip FRUITA, Co. 81521                                                                                                                                                                                                                                                                                                                                                                                                                                                                                                                                                                                                                                                                                                                                                                                                                                                                                                                                                                                                                                                                                                                                                                                                                                                                                                                                                                                                                                                                                                                                                                                                                                                                                                                                                                                                                                                                                                                                                                                                                                                                                           | NOTES:                                                                                                                                  |
| Telephone (970) 858-0178                                                                                                                                                                                                                                                                                                                                                                                                                                                                                                                                                                                                                                                                                                                                                                                                                                                                                                                                                                                                                                                                                                                                                                                                                                                                                                                                                                                                                                                                                                                                                                                                                                                                                                                                                                                                                                                                                                                                                                                                                                                                                                       |                                                                                                                                         |
| ( ' /                                                                                                                                                                                                                                                                                                                                                                                                                                                                                                                                                                                                                                                                                                                                                                                                                                                                                                                                                                                                                                                                                                                                                                                                                                                                                                                                                                                                                                                                                                                                                                                                                                                                                                                                                                                                                                                                                                                                                                                                                                                                                                                          |                                                                                                                                         |
| REQUIRED: One plot plan, on 8 1/2" x 11" paper, showing all ex                                                                                                                                                                                                                                                                                                                                                                                                                                                                                                                                                                                                                                                                                                                                                                                                                                                                                                                                                                                                                                                                                                                                                                                                                                                                                                                                                                                                                                                                                                                                                                                                                                                                                                                                                                                                                                                                                                                                                                                                                                                                 |                                                                                                                                         |
| property lines, ingress/egress to the property, driveway location                                                                                                                                                                                                                                                                                                                                                                                                                                                                                                                                                                                                                                                                                                                                                                                                                                                                                                                                                                                                                                                                                                                                                                                                                                                                                                                                                                                                                                                                                                                                                                                                                                                                                                                                                                                                                                                                                                                                                                                                                                                              | risting & proposed structure location(s), parking, setbacks to all<br>in & width & all easements & rights-of-way which abut the parcel. |
| property lines, ingress/egress to the property, driveway location THIS SECTION TO BE COMPLETED BY COMM                                                                                                                                                                                                                                                                                                                                                                                                                                                                                                                                                                                                                                                                                                                                                                                                                                                                                                                                                                                                                                                                                                                                                                                                                                                                                                                                                                                                                                                                                                                                                                                                                                                                                                                                                                                                                                                                                                                                                                                                                         | n & width & all easements & rights-of-way which abut the parcel.  MUNITY DEVELOPMENT DEPARTMENT STAFF                                   |
| property lines, ingress/egress to the property, driveway location THIS SECTION TO BE COMPLETED BY COMPLETED   | MUNITY DEVELOPMENT DEPARTMENT STAFF  Maximum coverage of lot by structures                                                              |
| property lines, ingress/egress to the property, driveway location THIS SECTION TO BE COMPLETED BY COMM                                                                                                                                                                                                                                                                                                                                                                                                                                                                                                                                                                                                                                                                                                                                                                                                                                                                                                                                                                                                                                                                                                                                                                                                                                                                                                                                                                                                                                                                                                                                                                                                                                                                                                                                                                                                                                                                                                                                                                                                                         | n & width & all easements & rights-of-way which abut the parcel.  MUNITY DEVELOPMENT DEPARTMENT STAFF                                   |
| THIS SECTION TO BE COMPLETED BY COMM  ZONE  SETBACKS: Front  20  from property line (PL)                                                                                                                                                                                                                                                                                                                                                                                                                                                                                                                                                                                                                                                                                                                                                                                                                                                                                                                                                                                                                                                                                                                                                                                                                                                                                                                                                                                                                                                                                                                                                                                                                                                                                                                                                                                                                                                                                                                                                                                                                                       | MUNITY DEVELOPMENT DEPARTMENT STAFF  Maximum coverage of lot by structures                                                              |
| THIS SECTION TO BE COMPLETED BY COMM  ZONE                                                                                                                                                                                                                                                                                                                                                                                                                                                                                                                                                                                                                                                                                                                                                                                                                                                                                                                                                                                                                                                                                                                                                                                                                                                                                                                                                                                                                                                                                                                                                                                                                                                                                                                                                                                                                                                                                                                                                                                                                                                                                     | MUNITY DEVELOPMENT DEPARTMENT STAFF  Maximum coverage of lot by structures                                                              |
| THIS SECTION TO BE COMPLETED BY COMM ZONE                                                                                                                                                                                                                                                                                                                                                                                                                                                                                                                                                                                                                                                                                                                                                                                                                                                                                                                                                                                                                                                                                                                                                                                                                                                                                                                                                                                                                                                                                                                                                                                                                                                                                                                                                                                                                                                                                                                                                                                                                                                                                      | MUNITY DEVELOPMENT DEPARTMENT STAFF  Maximum coverage of lot by structures                                                              |
| THIS SECTION TO BE COMPLETED BY | MUNITY DEVELOPMENT DEPARTMENT STAFF  Maximum coverage of lot by structures                                                              |
| THIS SECTION TO BE COMPLETED BY | MUNITY DEVELOPMENT DEPARTMENT STAFF  Maximum coverage of lot by structures                                                              |
| THIS SECTION TO BE COMPLETED BY COMNZONE  ZONE  SETBACKS: Front  From PL  Rear  Driveway  Location Approval  (Engineer's Initials)  Modifications to this Planning Clearance must be approved, structure authorized by this application cannot be occupied u Occupancy has been issued, if applicable, by the Building De  I hereby acknowledge that I have read this application and the ordinances, laws, regulations or restrictions which apply to the action, which may include but not necessarily be limited to no                                                                                                                                                                                                                                                                                                                                                                                                                                                                                                                                                                                                                                                                                                                                                                                                                                                                                                                                                                                                                                                                                                                                                                                                                                                                                                                                                                                                                                                                                                                                                                                                      | MUNITY DEVELOPMENT DEPARTMENT STAFF  Maximum coverage of lot by structures                                                              |
| THIS SECTION TO BE COMPLETED BY COMNZONE  ZONE  SETBACKS: Front  From PL  Rear  Driveway Location Approval (Engineer's Initials)  Modifications to this Planning Clearance must be approved, structure authorized by this application cannot be occupied u Occupancy has been issued, if applicable, by the Building De  I hereby acknowledge that I have read this application and the ordinances, laws, regulations or restrictions which apply to the action, which may include but not necessarily be limited to no Applicant Signature                                                                                                                                                                                                                                                                                                                                                                                                                                                                                                                                                                                                                                                                                                                                                                                                                                                                                                                                                                                                                                                                                                                                                                                                                                                                                                                                                                                                                                                                                                                                                                                    | MUNITY DEVELOPMENT DEPARTMENT STAFF  Maximum coverage of lot by structures                                                              |
| THIS SECTION TO BE COMPLETED BY COMMAZONE  SETBACKS: Front 20 from property line (PL)  Side 5 from PL Rear 10 from PL  Maximum Height of Structure(s) 35'  Voting District Driveway Location Approval (Engineer's Initials)  Modifications to this Planning Clearance must be approved, structure authorized by this application cannot be occupied u Occupancy has been issued, if applicable, by the Building De I hereby acknowledge that I have read this application and the ordinances, laws, regulations or restrictions which apply to the action, which may include but not necessarily be limited to no Applicant Signature  Department Approval Device Department Approval Development Approva | MUNITY DEVELOPMENT DEPARTMENT STAFF  Maximum coverage of lot by structures                                                              |