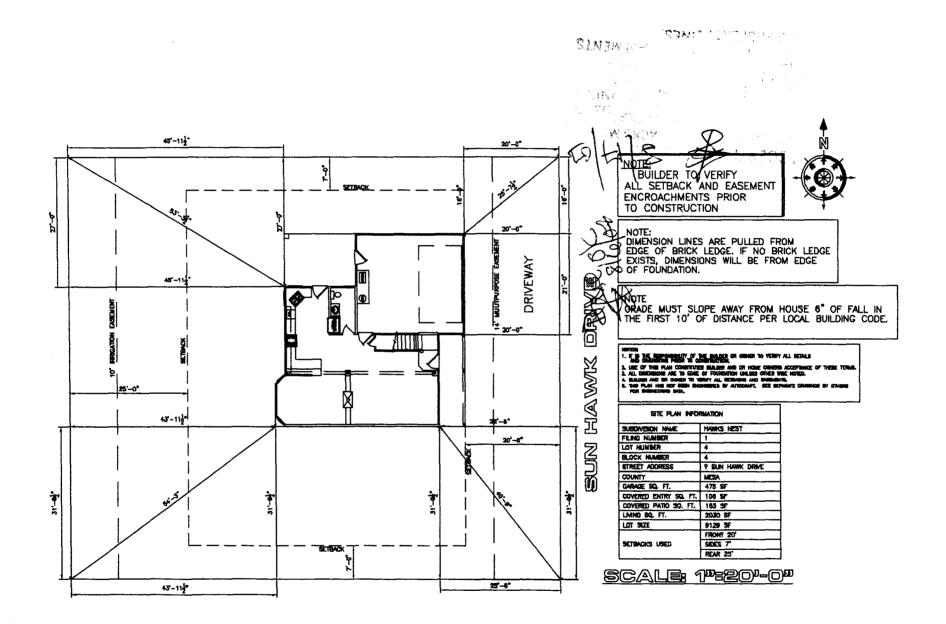

|                                                       | pgt                                                                                                                                                                                   |
|-------------------------------------------------------|---------------------------------------------------------------------------------------------------------------------------------------------------------------------------------------|
| FEE \$ 10,00 PLANNING CL                              | EARANCE BLDG PERMIT NO.                                                                                                                                                               |
| TCP \$ 527.00 (Single Family Residential an           | d Accessory Structures)                                                                                                                                                               |
| SIF \$ -140,007 Community Develop                     | oment Department                                                                                                                                                                      |
| Building Address 12. Sen thank fr                     | No. of Existing Bldgs No. Proposed                                                                                                                                                    |
|                                                       | Sq. Ft. of Existing Bldgs Sq. Ft. Proposed                                                                                                                                            |
| Subdivision & HALKS NESt                              | Sq. Ft. of Lot / Parcel                                                                                                                                                               |
| Filing Block Lot                                      | Sq. Ft. Coverage of Lot by Structures & Impervious Surface<br>(Total Existing & Proposed)                                                                                             |
| OWNER INFORMATION:                                    | Height of Proposed Structure                                                                                                                                                          |
| Name <u>Pindulate Homes</u>                           | DESCRIPTION OF WORK & INTENDED USE:                                                                                                                                                   |
| Address 3102 Maine Streat                             | Addition                                                                                                                                                                              |
| City/State/Zip Ciphenx - Tel CO SISN                  |                                                                                                                                                                                       |
| APPLICANT INFORMATION:                                | *TYPE OF HOME PROPOSED:                                                                                                                                                               |
| Name Shop                                             | Manufactured Home (HUD)                                                                                                                                                               |
| Address SAM                                           | Other (please specify):                                                                                                                                                               |
| City / State / Zip                                    | NOTES:                                                                                                                                                                                |
| Telephone <u>MD-2411-lolothe</u>                      |                                                                                                                                                                                       |
|                                                       | all existing & proposed structure location(s), parking, setbacks to all                                                                                                               |
|                                                       | cation & width & all easements & rights-of-way which abut the parcel. OMMUNITY DEVELOPMENT DEPARTMENT STAFF                                                                           |
| ZONE R-4                                              | Maximum coverage of lot by structures5070                                                                                                                                             |
| SETBACKS: Front_20 from property line (PL)            | Permanent Foundation Required: YESNO                                                                                                                                                  |
| Side 7 from PL Rear <u>25</u> from PL                 | Parking Requirement                                                                                                                                                                   |
| Maximum Height of Structure(s)                        | Special Conditions                                                                                                                                                                    |
| Voting District Driveway<br>Location Approval         | itials)                                                                                                                                                                               |
|                                                       | ved, in writing, by the Community Development Department. The ied until a final inspection has been completed and a Certificate of g Department (Section 305, Uniform Building Code). |
|                                                       | the information is correct; I agree to comply with any and all codes,<br>to the project. I understand that failure to comply shall result in legal<br>to non-use of the building(s).  |
| Applicant Signature house to take for                 | Rill GRACE Date Hugees 3,2007                                                                                                                                                         |
| Department Approvation                                | Date 877                                                                                                                                                                              |
| Additional water and/or sewer tap fee(s) are required | YES NO W/O NO. DAIN COMSY                                                                                                                                                             |
| Utility Accounting                                    | Date 8-17-07                                                                                                                                                                          |