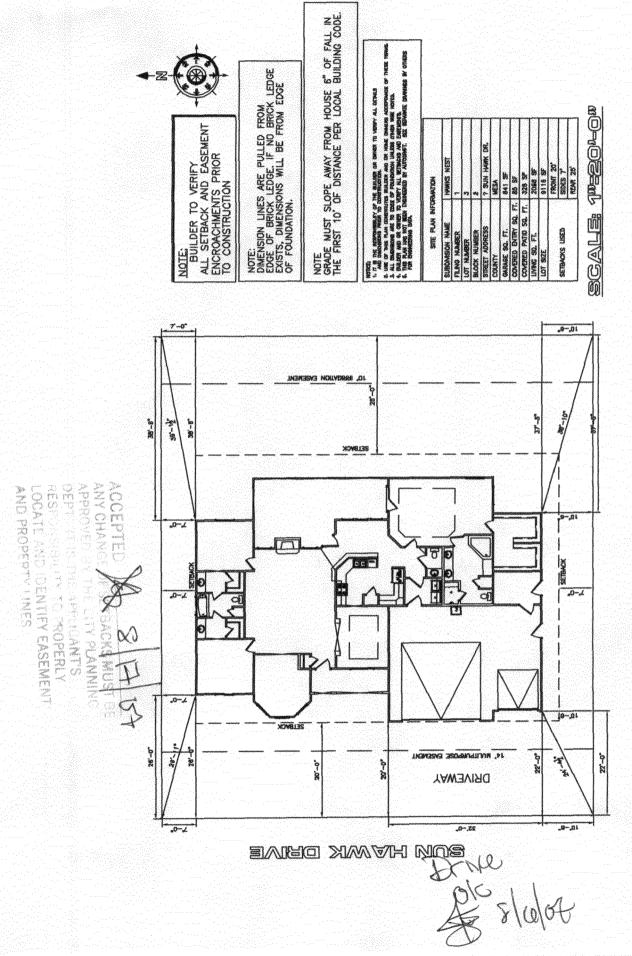

## **PLANNING CLEARANCE**

BLDG PERMIT NO.

(Single Family Residential and Accessory Structures)

**Community Development Department** 

| Building Address 11 of Strut Prox .                                                                                                                                                                                                                                                                                                                                                                                                                                                                                                                                              | No. of Existing Bldgs No. Proposed                                                                                               |
|----------------------------------------------------------------------------------------------------------------------------------------------------------------------------------------------------------------------------------------------------------------------------------------------------------------------------------------------------------------------------------------------------------------------------------------------------------------------------------------------------------------------------------------------------------------------------------|----------------------------------------------------------------------------------------------------------------------------------|
| Parcel No. 248-321-00-154 2943-321-00                                                                                                                                                                                                                                                                                                                                                                                                                                                                                                                                            | Sq. Ft. of Existing Bldgs Sq. Ft. Proposed                                                                                       |
| Subdivision Hanks Nest                                                                                                                                                                                                                                                                                                                                                                                                                                                                                                                                                           | Sq. Ft. of Lot / Parcel                                                                                                          |
| Filing Block Lot                                                                                                                                                                                                                                                                                                                                                                                                                                                                                                                                                                 | Sq. Ft. Coverage of Lot by Structures & Impervious Surface                                                                       |
| OWNER INFORMATION:                                                                                                                                                                                                                                                                                                                                                                                                                                                                                                                                                               | (Total Existing & Proposed) Height of Proposed Structure                                                                         |
| Name Vunnela Homes                                                                                                                                                                                                                                                                                                                                                                                                                                                                                                                                                               | DESCRIPTION OF WORK & INTENDED USE:                                                                                              |
| Address 3 of Main Street                                                                                                                                                                                                                                                                                                                                                                                                                                                                                                                                                         | New Single Family Home (*check type below) Interior Remodel Other (please specify):                                              |
| City / State / Zip KHAN Tol Col Six                                                                                                                                                                                                                                                                                                                                                                                                                                                                                                                                              | Office (produce specify).                                                                                                        |
| APPLICANT INFORMATION:                                                                                                                                                                                                                                                                                                                                                                                                                                                                                                                                                           | *TYPE OF HOME PROPOSED:                                                                                                          |
| Name Simo                                                                                                                                                                                                                                                                                                                                                                                                                                                                                                                                                                        | Site Built Manufactured Home (UBC) Manufactured Home (HUD) Other (please specify):                                               |
| Address Shro                                                                                                                                                                                                                                                                                                                                                                                                                                                                                                                                                                     |                                                                                                                                  |
| City / State / Zip NC                                                                                                                                                                                                                                                                                                                                                                                                                                                                                                                                                            | TES:                                                                                                                             |
| Telephone The labelle                                                                                                                                                                                                                                                                                                                                                                                                                                                                                                                                                            |                                                                                                                                  |
|                                                                                                                                                                                                                                                                                                                                                                                                                                                                                                                                                                                  | isting & proposed structure location(s), parking, setbacks to all a width & all easements & rights-of-way which abut the parcel. |
|                                                                                                                                                                                                                                                                                                                                                                                                                                                                                                                                                                                  |                                                                                                                                  |
| THIS SECTION TO BE COMPLETED BY COMM                                                                                                                                                                                                                                                                                                                                                                                                                                                                                                                                             | UNITY DEVELOPMENT DEPARTMENT STAFF                                                                                               |
| ZONE ZONE                                                                                                                                                                                                                                                                                                                                                                                                                                                                                                                                                                        | Maximum coverage of lot by structures                                                                                            |
| $\mathfrak{I}$                                                                                                                                                                                                                                                                                                                                                                                                                                                                                                                                                                   | 6 x 672                                                                                                                          |
| ZONE Z-L                                                                                                                                                                                                                                                                                                                                                                                                                                                                                                                                                                         | Maximum coverage of lot by structures                                                                                            |
| SETBACKS: Front 20 from property line (PL)                                                                                                                                                                                                                                                                                                                                                                                                                                                                                                                                       | Maximum coverage of lot by structures                                                                                            |
| SETBACKS: Front 20 from property line (PL)  Side 7 from PL Rear 25 from PL  Maximum Height of Structure(s) 35 l  Voting District C Driveway Location Approval                                                                                                                                                                                                                                                                                                                                                                                                                    | Maximum coverage of lot by structures                                                                                            |
| SETBACKS: Front 20 from property line (PL)  Side 7 from PL Rear 25 from PL  Maximum Height of Structure(s) 35  Voting District Driveway Location Approval (Engineer's Initials)  Modifications to this Planning Clearance must be approved,                                                                                                                                                                                                                                                                                                                                      | Maximum coverage of lot by structures                                                                                            |
| SETBACKS: Front 20 from property line (PL)  Side 7 from PL Rear 25 from PL  Maximum Height of Structure(s) 35  Voting District Driveway Location Approval (Engineer's Initials)  Modifications to this Planning Clearance must be approved, structure authorized by this application cannot be occupied u                                                                                                                                                                                                                                                                        | Maximum coverage of lot by structures                                                                                            |
| SETBACKS: Front 20 from property line (PL)  Side 7 from PL Rear 25 from PL  Maximum Height of Structure(s) 35  Voting District Driveway Location Approval (Engineer's Initials)  Modifications to this Planning Clearance must be approved, structure authorized by this application cannot be occupied u Occupancy has been issued, if applicable, by the Building De I hereby acknowledge that I have read this application and the ordinances, laws, regulations or restrictions which apply to the                                                                           | Maximum coverage of lot by structures                                                                                            |
| SETBACKS: Front 20 from property line (PL)  Side 7 from PL Rear 25 from PL  Maximum Height of Structure(s) 35  Voting District Driveway Location Approval (Engineer's Initials)  Modifications to this Planning Clearance must be approved, structure authorized by this application cannot be occupied u Occupancy has been issued, if applicable, by the Building De I hereby acknowledge that I have read this application and the ordinances, laws, regulations or restrictions which apply to the action, which may include but not necessarily be limited to no            | Maximum coverage of lot by structures                                                                                            |
| SETBACKS: Front 20 from property line (PL)  Side 7 from PL Rear 25 from PL  Maximum Height of Structure(s) 35  Voting District Caraina Approval (Engineer's Initials)  Modifications to this Planning Clearance must be approved, structure authorized by this application cannot be occupied u Occupancy has been issued, if applicable, by the Building De I hereby acknowledge that I have read this application and the ordinances, laws, regulations or restrictions which apply to the action, which may include but not necessarily be limited to not Applicant Signature | Maximum coverage of lot by structures                                                                                            |
| SETBACKS: Front                                                                                                                                                                                                                                                                                                                                                                                                                                                                                                                                                                  | Maximum coverage of lot by structures                                                                                            |