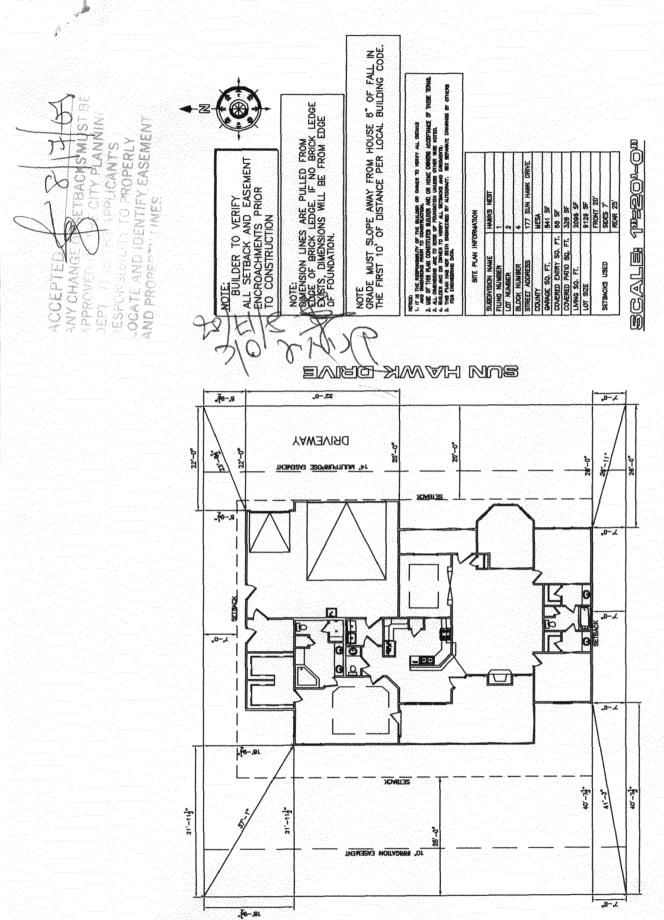

## **PLANNING CLEARANCE**

BLDG PERMIT NO.

(Single Family Residential and Accessory Structures)

**Community Development Department** 

| 511 \$ 1QV.                                                                                                                                                                                                                                                                                                                                                                                                                                                                                                                                                              |                                                                                                                                               |
|--------------------------------------------------------------------------------------------------------------------------------------------------------------------------------------------------------------------------------------------------------------------------------------------------------------------------------------------------------------------------------------------------------------------------------------------------------------------------------------------------------------------------------------------------------------------------|-----------------------------------------------------------------------------------------------------------------------------------------------|
| Building Address 177 Sun Hank Jr.                                                                                                                                                                                                                                                                                                                                                                                                                                                                                                                                        | No. of Existing Bldgs No. Proposed                                                                                                            |
| Parcel No. 2943-321-00-154/2943-321-00-                                                                                                                                                                                                                                                                                                                                                                                                                                                                                                                                  | Sq. Ft. of Existing Bldgs Sq. Ft. Proposed                                                                                                    |
| Subdivision HARLYS NOST                                                                                                                                                                                                                                                                                                                                                                                                                                                                                                                                                  | Sq. Ft. of Lot / Parcel                                                                                                                       |
| Filing Block Lot Lot                                                                                                                                                                                                                                                                                                                                                                                                                                                                                                                                                     | Sq. Ft. Coverage of Lot by Structures & Impervious Surface (Total Existing & Proposed)                                                        |
| OWNER INFORMATION:                                                                                                                                                                                                                                                                                                                                                                                                                                                                                                                                                       | Height of Proposed Structure                                                                                                                  |
| Name Pinnirla Homes                                                                                                                                                                                                                                                                                                                                                                                                                                                                                                                                                      | DESCRIPTION OF WORK & INTENDED USE:                                                                                                           |
| Address 302 Main Shoot                                                                                                                                                                                                                                                                                                                                                                                                                                                                                                                                                   | New Single Family Home (*check type below) Interior Remodel Addition                                                                          |
| City / State / Zip CRANT Ict ( S1501                                                                                                                                                                                                                                                                                                                                                                                                                                                                                                                                     | Other (please specify):                                                                                                                       |
| APPLICANT INFORMATION:                                                                                                                                                                                                                                                                                                                                                                                                                                                                                                                                                   | *TYPE OF HOME PROPOSED:    Site Built                                                                                                         |
| Name Smc                                                                                                                                                                                                                                                                                                                                                                                                                                                                                                                                                                 | Manufactured Home (HUD)                                                                                                                       |
| Address Swc_                                                                                                                                                                                                                                                                                                                                                                                                                                                                                                                                                             | Other (please specify):                                                                                                                       |
| City / State / Zip NC                                                                                                                                                                                                                                                                                                                                                                                                                                                                                                                                                    | OTES:                                                                                                                                         |
| Telephone MO-24-lelette                                                                                                                                                                                                                                                                                                                                                                                                                                                                                                                                                  |                                                                                                                                               |
|                                                                                                                                                                                                                                                                                                                                                                                                                                                                                                                                                                          |                                                                                                                                               |
|                                                                                                                                                                                                                                                                                                                                                                                                                                                                                                                                                                          | risting & proposed structure location(s), parking, setbacks to all n & width & all easements & rights-of-way which abut the parcel.           |
| property lines, ingress/egress to the property, driveway location                                                                                                                                                                                                                                                                                                                                                                                                                                                                                                        | n & width & all easements & rights-of-way which abut the parcel.  MUNITY DEVELOPMENT DEPARTMENT STAFF                                         |
| property lines, ingress/egress to the property, driveway location                                                                                                                                                                                                                                                                                                                                                                                                                                                                                                        | n & width & all easements & rights-of-way which abut the parcel.                                                                              |
| THIS SECTION TO BE COMPLETED BY COMN                                                                                                                                                                                                                                                                                                                                                                                                                                                                                                                                     | MUNITY DEVELOPMENT DEPARTMENT STAFF                                                                                                           |
| THIS SECTION TO BE COMPLETED BY COMN  ZONE                                                                                                                                                                                                                                                                                                                                                                                                                                                                                                                               | MUNITY DEVELOPMENT DEPARTMENT STAFF  Maximum coverage of lot by structures                                                                    |
| THIS SECTION TO BE COMPLETED BY COMN  ZONE from property line (PL)                                                                                                                                                                                                                                                                                                                                                                                                                                                                                                       | MUNITY DEVELOPMENT DEPARTMENT STAFF  Maximum coverage of lot by structures                                                                    |
| THIS SECTION TO BE COMPLETED BY COMN  ZONE                                                                                                                                                                                                                                                                                                                                                                                                                                                                                                                               | MUNITY DEVELOPMENT DEPARTMENT STAFF  Maximum coverage of lot by structures                                                                    |
| THIS SECTION TO BE COMPLETED BY COMN  ZONE                                                                                                                                                                                                                                                                                                                                                                                                                                                                                                                               | MUNITY DEVELOPMENT DEPARTMENT STAFF  Maximum coverage of lot by structures                                                                    |
| THIS SECTION TO BE COMPLETED BY COMN  ZONE  SETBACKS: Front  from property line (PL)  Side  from PL  Rear  Driveway  Location Approval  (Engineer's Initials)  Modifications to this Planning Clearance must be approved, structure authorized by this application cannot be occupied u  Occupancy has been issued, if applicable, by the Building De                                                                                                                                                                                                                    | MUNITY DEVELOPMENT DEPARTMENT STAFF  Maximum coverage of lot by structures                                                                    |
| THIS SECTION TO BE COMPLETED BY COMN  ZONE                                                                                                                                                                                                                                                                                                                                                                                                                                                                                                                               | MUNITY DEVELOPMENT DEPARTMENT STAFF  Maximum coverage of lot by structures                                                                    |
| THIS SECTION TO BE COMPLETED BY COMN  ZONE  SETBACKS: Front  from property line (PL)  Side  from PL  Rear  Driveway  Location Approval  (Engineer's Initials)  Modifications to this Planning Clearance must be approved, structure authorized by this application cannot be occupied u Occupancy has been issued, if applicable, by the Building De I hereby acknowledge that I have read this application and the ordinances, laws, regulations or restrictions which apply to the action, which may include but not necessarily be limited to not                     | IN & width & all easements & rights-of-way which abut the parcel.  MUNITY DEVELOPMENT DEPARTMENT STAFF  Maximum coverage of lot by structures |
| THIS SECTION TO BE COMPLETED BY COMN  ZONE  SETBACKS: Front  from property line (PL)  Side  from PL  Rear  Driveway  Location Approval  (Engineer's Initials)  Modifications to this Planning Clearance must be approved, structure authorized by this application cannot be occupied u Occupancy has been issued, if applicable, by the Building De I hereby acknowledge that I have read this application and the ordinances, laws, regulations or restrictions which apply to the action, which may include but not necessarily be limited to not Applicant Signature | MUNITY DEVELOPMENT DEPARTMENT STAFF  Maximum coverage of lot by structures                                                                    |
| THIS SECTION TO BE COMPLETED BY COMN  ZONE  SETBACKS: Front  from PL  Rear  Driveway  Location Approval  (Engineer's Initials)  Modifications to this Planning Clearance must be approved, structure authorized by this application cannot be occupied u Occupancy has been issued, if applicable, by the Building De  I hereby acknowledge that I have read this application and the ordinances, laws, regulations or restrictions which apply to the action, which may include but not necessarily be limited to not Applicant Signature  Department Approval          | MUNITY DEVELOPMENT DEPARTMENT STAFF  Maximum coverage of lot by structures                                                                    |