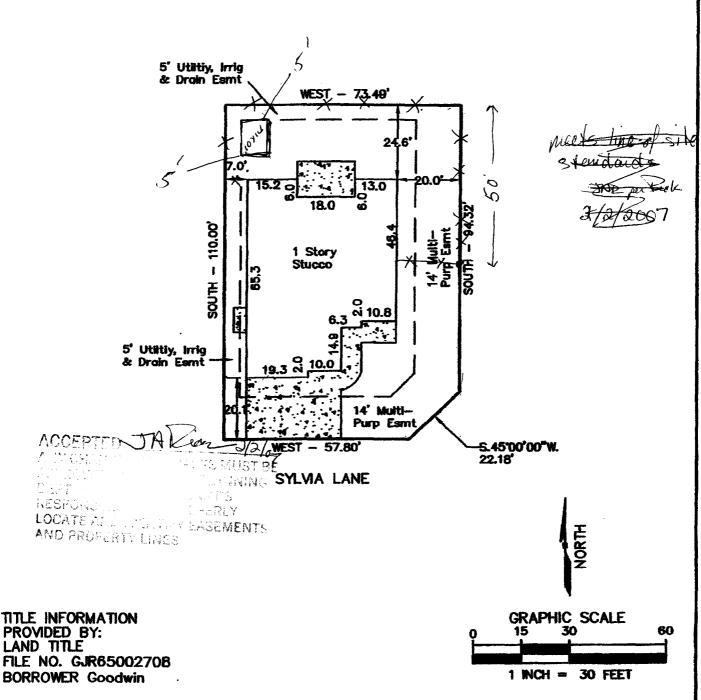

## **Community Development Department**

| Building Address < 2944 Sylvia Lane                               | No. of Existing Bldgs                                                                                                                                                                                                                                                                                                                                         | No. Proposed                                                                                                                |
|-------------------------------------------------------------------|---------------------------------------------------------------------------------------------------------------------------------------------------------------------------------------------------------------------------------------------------------------------------------------------------------------------------------------------------------------|-----------------------------------------------------------------------------------------------------------------------------|
| Parcel No. 2945-053-83-016                                        | Sq. Ft. of Existing Bldgs $2000$                                                                                                                                                                                                                                                                                                                              | Sq. Ft. Proposed 140                                                                                                        |
| Subdivision Porest Run                                            | Sq. Ft. of Lot / Parcel                                                                                                                                                                                                                                                                                                                                       |                                                                                                                             |
| Filing Block Lot                                                  | Sq. Ft. Coverage of Lot by Structures                                                                                                                                                                                                                                                                                                                         |                                                                                                                             |
| OWNER INFORMATION:                                                | (Total Existing & Proposed)<br>Height of Proposed Structure \( \nabla \) C                                                                                                                                                                                                                                                                                    | ?'                                                                                                                          |
| Name Same                                                         | DESCRIPTION OF WORK & INTE                                                                                                                                                                                                                                                                                                                                    |                                                                                                                             |
| Address                                                           | Interior Remodel  Other (please specify):                                                                                                                                                                                                                                                                                                                     | Addition 10 XIL                                                                                                             |
| City / State / Zip                                                | <u> </u>                                                                                                                                                                                                                                                                                                                                                      |                                                                                                                             |
| APPLICANT INFORMATION:                                            | *TYPE OF HOME PROPOSED:                                                                                                                                                                                                                                                                                                                                       | Manufactured Home (LIBC)                                                                                                    |
| Name Lary W Goodwin                                               | Site Built Manufactured Home (HUD) Other (please specify):                                                                                                                                                                                                                                                                                                    | Manufactured Home (UBC)                                                                                                     |
| Address 2944 Sylvin LAME                                          |                                                                                                                                                                                                                                                                                                                                                               |                                                                                                                             |
| City/State/Zip Gnarl Jot, Co E1504 NO                             | TES:                                                                                                                                                                                                                                                                                                                                                          | ····                                                                                                                        |
| Telephone 970-245-701e0                                           |                                                                                                                                                                                                                                                                                                                                                               |                                                                                                                             |
| REQUIRED: One plot plan, on 8 1/2" x 11" paper, showing all ex    |                                                                                                                                                                                                                                                                                                                                                               |                                                                                                                             |
| property lines, ingress/egress to the property, driveway location | i & widin & an easements & rights-or                                                                                                                                                                                                                                                                                                                          | -way willch abut the parcel.                                                                                                |
| THIS SECTION TO BE COMPLETED BY COMM                              |                                                                                                                                                                                                                                                                                                                                                               |                                                                                                                             |
| THIS SECTION TO BE COMPLETED BY COMM                              |                                                                                                                                                                                                                                                                                                                                                               | MENT STAFF                                                                                                                  |
| THIS SECTION TO BE COMPLETED BY COMM                              | UNITY DEVELOPMENT DEPART                                                                                                                                                                                                                                                                                                                                      | MENT STAFF tures                                                                                                            |
| THIS SECTION TO BE COMPLETED BY COMM                              | UNITY DEVELOPMENT DEPART                                                                                                                                                                                                                                                                                                                                      | MENT STAFF  tures YESNO                                                                                                     |
| THIS SECTION TO BE COMPLETED BY COMM  ZONE                        | Maximum coverage of lot by struct Permanent Foundation Required:                                                                                                                                                                                                                                                                                              | MENT STAFF  tures YESNO                                                                                                     |
| THIS SECTION TO BE COMPLETED BY COMM  ZONE                        | Maximum coverage of lot by struct Permanent Foundation Required: Parking Requirement                                                                                                                                                                                                                                                                          | MENT STAFF  tures YESNO                                                                                                     |
| THIS SECTION TO BE COMPLETED BY COMM  ZONE                        | Maximum coverage of lot by struct Permanent Foundation Required: Parking Requirement Special Conditions  n writing, by the Community Develutil a final inspection has been com                                                                                                                                                                                | MENT STAFF  tures  YESNO  opment Department. The pleted and a Certificate of                                                |
| THIS SECTION TO BE COMPLETED BY COMM  ZONE                        | Maximum coverage of lot by struct Permanent Foundation Required: Parking Requirement Special Conditions  n writing, by the Community Develutil a final inspection has been compartment (Section 305, Uniform Built Information is correct; I agree to comproject. I understand that failure to                                                                | opment Department. The pleted and a Certificate of Iding Code).                                                             |
| THIS SECTION TO BE COMPLETED BY COMM  ZONE                        | Maximum coverage of lot by struct Permanent Foundation Required: Parking Requirement Special Conditions  n writing, by the Community Develutil a final inspection has been compartment (Section 305, Uniform Built Information is correct; I agree to comproject. I understand that failure to                                                                | opment Department. The pleted and a Certificate of Iding Code).                                                             |
| THIS SECTION TO BE COMPLETED BY COMM  ZONE                        | Maximum coverage of lot by struct Permanent Foundation Required: Parking Requirement Special Conditions  In writing, by the Community Develoatil a final inspection has been compartment (Section 305, Uniform Built Information is correct; I agree to comproject. I understand that failure to nouse of the building(s).                                    | opment Department. The pleted and a Certificate of Iding Code).  Inply with any and all codes, comply shall result in legal |
| THIS SECTION TO BE COMPLETED BY COMM  ZONE                        | Maximum coverage of lot by struct Permanent Foundation Required: Parking Requirement Special Conditions  In writing, by the Community Develorial a final inspection has been compartment (Section 305, Uniform Built Information is correct; I agree to comproject. I understand that failure to not be of the building(s).  Date 2/2/0 Date 2/2/0 Date 2/2/0 | opment Department. The pleted and a Certificate of Iding Code).  Inply with any and all codes, comply shall result in legal |
| THIS SECTION TO BE COMPLETED BY COMM  ZONE                        | Maximum coverage of lot by struct Permanent Foundation Required: Parking Requirement Special Conditions  In writing, by the Community Develorial a final inspection has been compartment (Section 305, Uniform Built Information is correct; I agree to comproject. I understand that failure to not be of the building(s).  Date 2/2/0 Date 2/2/0 Date 2/2/0 | opment Department. The pleted and a Certificate of Iding Code).  Inply with any and all codes, comply shall result in legal |

## IMPROVEMENT LOCATION CERTIFICATE

2944 Sylvia Lane, Grand Junction, Colorado 81504
LOT 16 OF FORREST RUN SUBDIVISION, COUNTY OF MESA STATE OF COLORADO