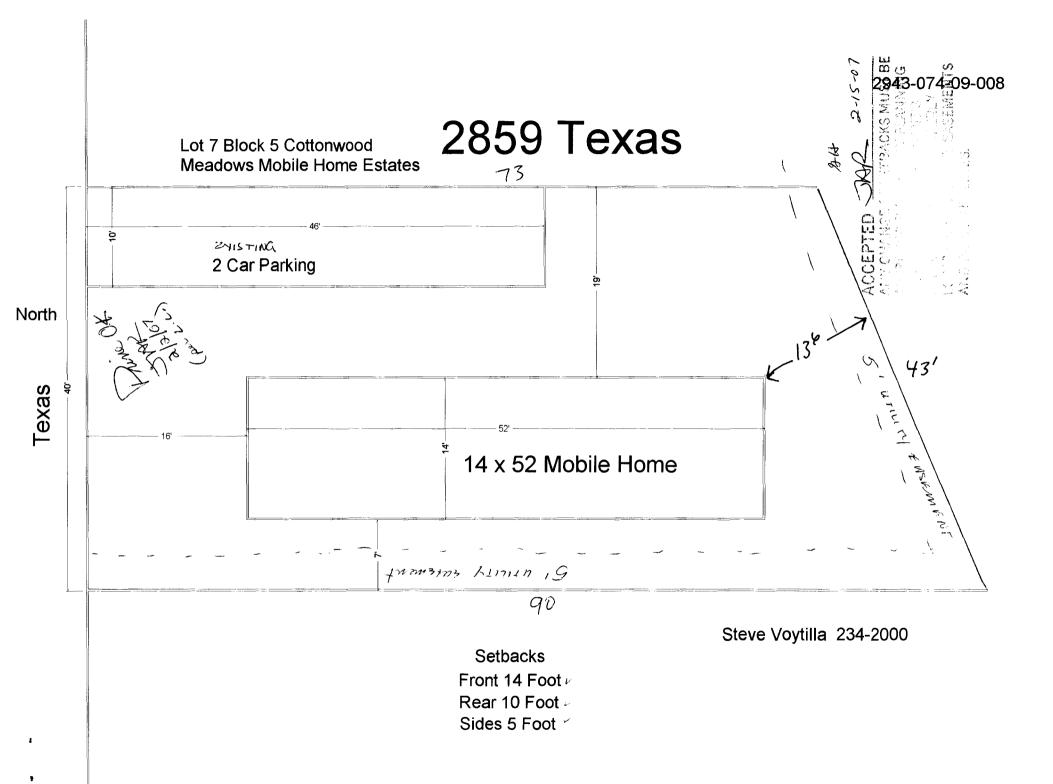

| FEE \$ Description PLANNING CLEARANCE BLDG PERMIT NO.   TCP \$ G (Single Family Residential and Accessory Structures) Single Family Residential and Accessory Structures)   SIF \$ G Single Family Residential and Accessory Structures) No. of Existing Bidgs No. Proposed   Building Address 2859 Texes No. of Existing Bidgs No. Proposed   Parcel No. 2943-074-09-005 Sq. Ft. of Existing Bidgs Sq. Ft. Proposed 7   Subdivision Cothequese d Mreadows Sq. Ft. of Lot / Parcel 3320 5   Filing Block Lot 7 Sq. Ft. Oreverage of Lot by Structures & Impervious Surface (Total Existing & Proposed) Height of Proposed Structure 10   Name Steeveloght ill g DESCRIPTION OF WORK & INTENDED USE: New Single Family Home (*check type below) Interior Remodel Addition   Name Steeveloght ill g Description Stee Built Manufactured Home (LUP)   Address Z099 Lescription Stee Built Manufactured Home (LUP)   Name Steeveloght ill g Cole Steeveloght ill g Manufactured Home (LUP) Other (please specify): Manufactured Home (LUP)                                                                                                                                                                                                                                                                                                                                                                                                                                                                                                                                                                                                                                                                                                                                                                                                                                                                                                                                                                                                                                                                                       |                                                                            |                                                            |
|------------------------------------------------------------------------------------------------------------------------------------------------------------------------------------------------------------------------------------------------------------------------------------------------------------------------------------------------------------------------------------------------------------------------------------------------------------------------------------------------------------------------------------------------------------------------------------------------------------------------------------------------------------------------------------------------------------------------------------------------------------------------------------------------------------------------------------------------------------------------------------------------------------------------------------------------------------------------------------------------------------------------------------------------------------------------------------------------------------------------------------------------------------------------------------------------------------------------------------------------------------------------------------------------------------------------------------------------------------------------------------------------------------------------------------------------------------------------------------------------------------------------------------------------------------------------------------------------------------------------------------------------------------------------------------------------------------------------------------------------------------------------------------------------------------------------------------------------------------------------------------------------------------------------------------------------------------------------------------------------------------------------------------------------------------------------------------------------------------------------------|----------------------------------------------------------------------------|------------------------------------------------------------|
| TCP \$ (Single Family Residential and Accessory Structures)   SIF \$ Community Development Department   78054-8394/   Building Address 2839   Parcel No. 2943-074-09-08   Sq. Ft. of Existing Bldgs O   Subdivision Cothon was a difference of the existing Bldgs O   Subdivision Cothon was a difference of the existing Bldgs O   Sq. Ft. of Existing Bldgs O Sq. Ft. of Existing Bldgs O   Subdivision Cothon was a difference of the existing Block Sq. Ft. of Lot / Parcel 332.0   Filing Block Lot Zo Sq. Ft. of Lot / Parcel 332.0   OWNER INFORMATION: Height of Proposed Structure Height of Proposed Structure D   Name State / Zip South (Coll 1503) DESCRIPTION OF WORK & INTENDED USE:   Name State / Zip South (Coll 1503) South (Coll 1600)   Address Zo99 South (Coll 1600) South (Coll 1600)   Name State / Zip South (Coll 1600) South (Coll 1600)   Name State / Zip South (Coll 1600) South (Coll 1600)   Name                                                                                                                                                                                                                                                                                                                                                                                                                                                                                                                                                                                                                                                                                                                                                                                                                                                                                                                                                                                                                                                                                                                                                                                           | \$ 10.00 PLANNING CLEA                                                     | BANCE BLDG PERMIT NO.                                      |
| SIF\$ 78054-8394   Building Address 2859   Parcel No. 2943-074-09-008   Subdivision Colonuo o d Mredouss   Sq. Ft. of Existing Bldgs Sq. Ft. Proposed   Subdivision Colonuo o d Mredouss   Filing Block Lot   OWNER INFORMATION: Sq. Ft. of Lot / Parcel 332.0   Name Steve Voyfille DESCRIPTION OF WORK & INTENDED USE:   New Single Family Home (*check type below) Interior Remodel Addition   Yother (please specify): Manufactured Home (LUP)   Name Steve Voyfille *TYPE OF HOME PROPOSED:   Name Stee Built Manufactured Home (LUP)   Address Z099 Lescrifile   Address Z099 Lescrifile                                                                                                                                                                                                                                                                                                                                                                                                                                                                                                                                                                                                                                                                                                                                                                                                                                                                                                                                                                                                                                                                                                                                                                                                                                                                                                                                                                                                                                                                                                                               |                                                                            |                                                            |
| Building Address 2859 Texes No. of Existing Bldgs No. Proposed   Parcel No. 2943-074-09-008 Sq. Ft. of Existing Bldgs Sq. Ft. Proposed 7   Subdivision Cottom Lossed Meadows Sq. Ft. of Existing Bldgs Sq. Ft. Proposed 7   Subdivision Cottom Lossed Meadows Sq. Ft. of Lot / Parcel 3320   Filing Block Elot 7 Sq. Ft. Of Lot / Parcel 3320   OWNER INFORMATION: Name Steve Voytille DESCRIPTION OF WORK & INTENDED USE: New Single Family Home (*check type below)   Address 2099 Descrit Hills IRd New Single Family Home (*check type below)   Interior Remodel Addition YOther (please specify): MH   Name Steve Voytille Site Built Manufactured Home (the Manufactured Home                                                                                                                                                                                                                                                                                                                                                                                                                                                                                                                                                                                                                                                                                                                                                                                                                                           |                                                                            | <u>it Department</u>                                       |
| Parcel No. 2943-074-09-008 Sq. Ft. of Existing Bldgs Sq. Ft. Proposed 7   Subdivision Cotton woodd Mreedows Sq. Ft. of Lot / Parcel                                                                                                                                                                                                                                                                                                                                                                                                                                                                                                                                                                                                                                                                                                                                                                                                                                                                                                                                                                                                                                                                                                                                                                                                                                                                  |                                                                            |                                                            |
| Subdivision Cotton wood Meadows Sq. Ft. of Lot / Parcel33Z_O   Filing Block _5 Lot _7 Sq. Ft. of Lot / Parcel33Z_O   OWNER INFORMATION: Sq. Ft. of Lot / Parcel33Z_O   Name Steve Voutille   Address ZO99   Descrifting Descrifting   Name Steve Voutille   Address ZO99   Descrifting Manufactured Home (*check type below)   Interior Remodel Addition   XOther (please specify): Manufactured Home (LUD)   Other (please specify): Manufactured Home (HUD)   Other (please specify): Other (please specify):                                                                                                                                                                                                                                                                                                                                                                                                                                                                                                                                                                                                                                                                                                                                                                                                                                                                                                                                                                                                                                                                                                                                                                                                                                                                                                                                                                                                                                                                                                                                                                                                              |                                                                            | No. of Existing Bldgs No. Proposed                         |
| Filing Block Lot Sq. Ft. Coverage of Lot by Structures & Impervious Surface (Total Existing & Proposed)   OWNER INFORMATION: Height of Proposed Structure   Name Steve Voutifier DESCRIPTION OF WORK & INTENDED USE:   Name New Single Family Home (*check type below) Interior Remodel Addition   City / State / Zip Cond Lot (C&1503 Manufactured Home (LUP)   Name Steve Ventille *TYPE OF HOME PROPOSED:   Name Steve Ventille Site Built Manufactured Home (LUP)   Other (please specify): Manufactured Home (LUP)                                                                                                                                                                                                                                                                                                                                                                                                                                                                                                                                                                                                                                                                                                                                                                                                                                                                                                                                                                                                                                                                                                                                                                                      | NO. 2943-074-09-008                                                        | Sq. Ft. of Existing Bldgs Sq. Ft. Proposed                 |
| OWNER INFORMATION: (Total Existing & Proposed)   Name Steve Voytille   Address ZOQQI   Descrit Hills IRd DESCRIPTION OF WORK & INTENDED USE:   New Single Family Home (*check type below)   Interior Remodel Addition   Y State / Zip Descrit Hills IRd   APPLICANT INFORMATION: *TYPE OF HOME PROPOSED:   Name Steeve Very fille   Address ZOQQ   Descrif Hills IRd   Other (please specify): Manufactured Home (LUD)   Other (please specify): Other (please specify):                                                                                                                                                                                                                                                                                                                                                                                                                                                                                                                                                                                                                                                                                                                                                                                                                                                                                                                                                                                                                                                                                                                                                                                                                                                                                                                                                                                                                                                                                                                                                                                                                                                     | ivision Cottonwood Meadows                                                 | Sq. Ft. of Lot / Parcel 332.0                              |
| OWNER INFORMATION: Height of Proposed Structure   Name Steve Vouting   Address 2099   Description Description   Name Steve Vouting   Address 2099   Description New Single Family Home (*check type below)   Interior Remodel Addition   Y Other (please specify): M1H   Y Other (please specify): Manufactured Home (L   Name Steve Vouting   Address Z099   Description Site Built   Manufactured Home (HUD) Other (please specify):   Other (please specify): Other (please specify):                                                                                                                                                                                                                                                                                                                                                                                                                                                                                                                                                                                                                                                                                                                                                                                                                                                                                                                                                                                                                                                                                                                                                                                                                                                                                                                                                                                                                                                                                                                                                                                                                                     | Block <u>5</u> Lot <u>7</u>                                                | Sq. Ft. Coverage of Lot by Structures & Impervious Surface |
| Address ZO991 Description   City / State / Zip Description Manufactured Home (*check type below)   APPLICANT INFORMATION: *TYPE OF HOME PROPOSED:   Name Steve Veryfille   Address ZO991   Description Site Built   Manufactured Home (HUD) Other (please specify):   Other (please specify): Other (please specify):                                                                                                                                                                                                                                                                                                                                                                                                                                                                                                                                                                                                                                                                                                                                                                                                                                                                                                                                                                                                                                                                                                                                                                                                                                                                                                                                                                                                                                                                                                                                                                                                                                                                                                                                                                                                        | ER INFORMATION:                                                            |                                                            |
| Name Steve Very fille<br>Address Zogg Descriftills Rd<br>Address Zogg Descriftills Rd                                                                                                                                                                                                                                                                                                                                                                                                                                                                                                                                                                                                                                                                                                                                                                                                                                                                                                                                                                                                                                                                                                                                                                                                                                                                                                                                                                                                                                                                                                                                                                                                                                                                                                                                                                                                                                                                                                                                                                                                                                        | ess Zoga Desert Hills Rd                                                   | New Single Family Home (*check type below)                 |
| Address ZO99 Descrittilly RC Other (please specify):                                                                                                                                                                                                                                                                                                                                                                                                                                                                                                                                                                                                                                                                                                                                                                                                                                                                                                                                                                                                                                                                                                                                                                                                                                                                                                                                                                                                                                                                                                                                                                                                                                                                                                                                                                                                                                                                                                                                                                                                                                                                         |                                                                            |                                                            |
| Address <u>2099</u> 1 Jesent Hills 120                                                                                                                                                                                                                                                                                                                                                                                                                                                                                                                                                                                                                                                                                                                                                                                                                                                                                                                                                                                                                                                                                                                                                                                                                                                                                                                                                                                                                                                                                                                                                                                                                                                                                                                                                                                                                                                                                                                                                                                                                                                                                       |                                                                            |                                                            |
| City/State/Zin Glown & Jos ( D&154 Thotes IT alar News MA. Int                                                                                                                                                                                                                                                                                                                                                                                                                                                                                                                                                                                                                                                                                                                                                                                                                                                                                                                                                                                                                                                                                                                                                                                                                                                                                                                                                                                                                                                                                                                                                                                                                                                                                                                                                                                                                                                                                                                                                                                                                                                               |                                                                            |                                                            |
| City/State/Zip (C) C - C (C) | State/Zip Grand Jod, CO81503NO                                             | ITES: [Tustell New Monodores                               |
| Telephone <u>Z34-Z000</u> (Home.                                                                                                                                                                                                                                                                                                                                                                                                                                                                                                                                                                                                                                                                                                                                                                                                                                                                                                                                                                                                                                                                                                                                                                                                                                                                                                                                                                                                                                                                                                                                                                                                                                                                                                                                                                                                                                                                                                                                                                                                                                                                                             | hone 234-2000                                                              | Home.                                                      |
| REQUIRED: One plot plan, on 8 1/2" x 11" paper, showing all existing & proposed structure location(s), parking, setbacks property lines, ingress/egress to the property, driveway location & width & all easements & rights-of-way which abut the pa                                                                                                                                                                                                                                                                                                                                                                                                                                                                                                                                                                                                                                                                                                                                                                                                                                                                                                                                                                                                                                                                                                                                                                                                                                                                                                                                                                                                                                                                                                                                                                                                                                                                                                                                                                                                                                                                         |                                                                            |                                                            |
| THIS SECTION TO BE COMPLETED BY COMMUNITY DEVELOPMENT DEPARTMENT STAFF                                                                                                                                                                                                                                                                                                                                                                                                                                                                                                                                                                                                                                                                                                                                                                                                                                                                                                                                                                                                                                                                                                                                                                                                                                                                                                                                                                                                                                                                                                                                                                                                                                                                                                                                                                                                                                                                                                                                                                                                                                                       | -                                                                          | UNITY DEVELOPMENT DEPARTMENT STAFF                         |
| ZONE <u>PD</u> Maximum coverage of lot by structures <u>fee plan</u>                                                                                                                                                                                                                                                                                                                                                                                                                                                                                                                                                                                                                                                                                                                                                                                                                                                                                                                                                                                                                                                                                                                                                                                                                                                                                                                                                                                                                                                                                                                                                                                                                                                                                                                                                                                                                                                                                                                                                                                                                                                         | <u> </u>                                                                   | Maximum coverage of lot by structures for plan             |
| SETBACKS: Front $\underline{14}$ from property line (PL) Permanent Foundation Required: YES NO $\underline{14}$                                                                                                                                                                                                                                                                                                                                                                                                                                                                                                                                                                                                                                                                                                                                                                                                                                                                                                                                                                                                                                                                                                                                                                                                                                                                                                                                                                                                                                                                                                                                                                                                                                                                                                                                                                                                                                                                                                                                                                                                              | ACKS: Front $\underline{14}$ from property line (PL)                       | Permanent Foundation Required: YESNO                       |
| Side from PL Rear from PL Parking Requirement                                                                                                                                                                                                                                                                                                                                                                                                                                                                                                                                                                                                                                                                                                                                                                                                                                                                                                                                                                                                                                                                                                                                                                                                                                                                                                                                                                                                                                                                                                                                                                                                                                                                                                                                                                                                                                                                                                                                                                                                                                                                                | <u> </u>                                                                   | Parking Requirement                                        |
| Maximum Height of Structure(s)                                                                                                                                                                                                                                                                                                                                                                                                                                                                                                                                                                                                                                                                                                                                                                                                                                                                                                                                                                                                                                                                                                                                                                                                                                                                                                                                                                                                                                                                                                                                                                                                                                                                                                                                                                                                                                                                                                                                                                                                                                                                                               |                                                                            | Special Conditions                                         |
| Voting District <u>C</u> Driveway<br>Location Approval <u>C</u> PR<br>(Engineer's Initials)                                                                                                                                                                                                                                                                                                                                                                                                                                                                                                                                                                                                                                                                                                                                                                                                                                                                                                                                                                                                                                                                                                                                                                                                                                                                                                                                                                                                                                                                                                                                                                                                                                                                                                                                                                                                                                                                                                                                                                                                                                  | g District <u>"C</u> " Driveway<br>Location Approval (Engineer's Initials) |                                                            |
| Modifications to this Planning Clearance must be approved, in writing, by the Community Development Department. structure authorized by this application cannot be occupied until a final inspection has been completed and a Certifica Occupancy has been issued, if applicable, by the Building Department (Section 305, Uniform Building Code).                                                                                                                                                                                                                                                                                                                                                                                                                                                                                                                                                                                                                                                                                                                                                                                                                                                                                                                                                                                                                                                                                                                                                                                                                                                                                                                                                                                                                                                                                                                                                                                                                                                                                                                                                                           |                                                                            |                                                            |