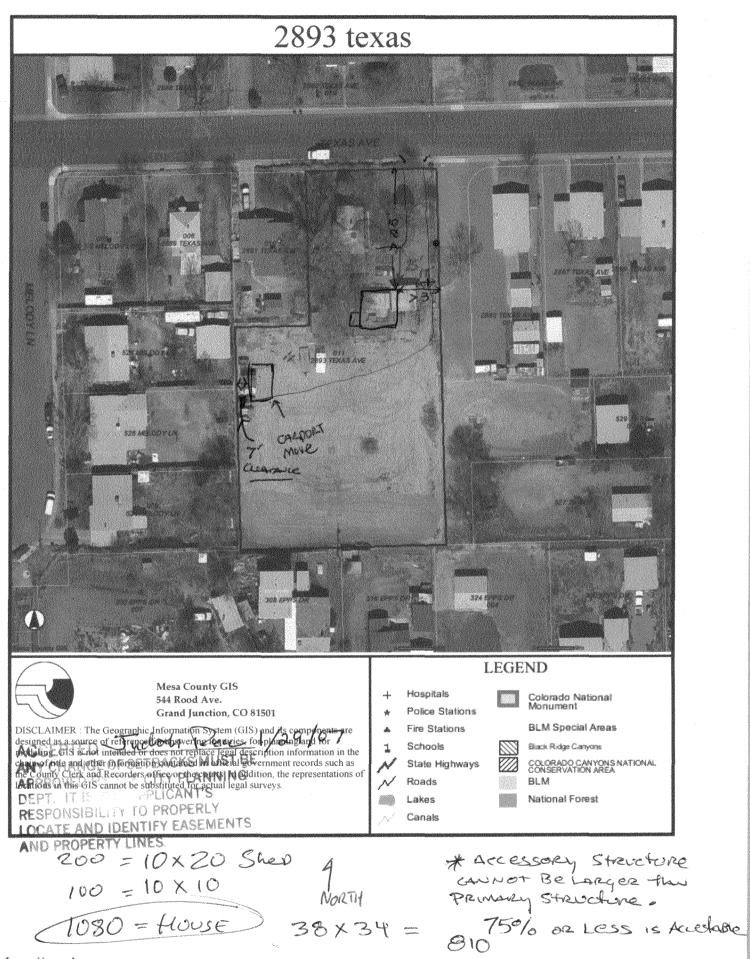

|                        | 1                                                                     |                                                             |                                                                                                        |  |  |
|------------------------|-----------------------------------------------------------------------|-------------------------------------------------------------|--------------------------------------------------------------------------------------------------------|--|--|
| FEE\$ 10 0C            | PLANNING CLEA                                                         | BLDG PERMIT NO.                                             |                                                                                                        |  |  |
| TCP \$                 | (Single Family Residential and Ad                                     | Malta Lalal                                                 |                                                                                                        |  |  |
| SIF \$                 | Community Developme                                                   | nt Department                                               | 86456-6496                                                                                             |  |  |
| Building Address       | 2893 TEXAS AVE                                                        | No. of Existing Bldgs                                       | 3 No. Proposed 3                                                                                       |  |  |
| Parcel No. 29          | 43-074-10-011                                                         | Sq. Ft. of Existing Bld                                     | gs 1380 Sq. Ft. Proposed 754 gauge<br>42688, 79 400 sheel                                              |  |  |
| Subdivision            | NNON                                                                  | Sq. Ft. of Lot / Parcel                                     | 42688.79 400 shal                                                                                      |  |  |
| Filing Block Lot _6    |                                                                       | Sq. Ft. Coverage of Lot by Structures & Impervious Surface  |                                                                                                        |  |  |
| OWNER INFORMAT         | ION:                                                                  | (Total Existing & Proposed)<br>Height of Proposed Structure |                                                                                                        |  |  |
| Name DAN               | Wilmaizrh                                                             |                                                             | WORK & INTENDED USE:                                                                                   |  |  |
| Address 2893           |                                                                       | New Single Family Home (*check type below)                  |                                                                                                        |  |  |
| City / State / Zip     | GRAND Jet, 6 81501                                                    |                                                             | ecity): <u>Gorace/Shop</u><br>S                                                                        |  |  |
| APPLICANT INFORI       | MATION:                                                               |                                                             |                                                                                                        |  |  |
| Name PAN V             | WILMAR TH                                                             | X Site Built<br>Manufactured Ho                             | me (HUD)                                                                                               |  |  |
| Address 289            | 3 TEXAS AVE                                                           | X Other (please spe                                         | city): ~ q' tall shed garage                                                                           |  |  |
| City / State / Zip     | TRAND Jet, CO 81501 NO                                                | DTES:                                                       |                                                                                                        |  |  |
| Telephone (970)        | 245-0458                                                              |                                                             |                                                                                                        |  |  |
|                        |                                                                       |                                                             | ucture location(s), parking, setbacks to all<br>ents & rights-of-way which abut the parcel.            |  |  |
|                        | CTION TO BE COMPLETED BY COM                                          |                                                             |                                                                                                        |  |  |
| ZONE CMF-              | 8                                                                     | Maximum coverage                                            | of lot by structures                                                                                   |  |  |
|                        | from property line (PL)                                               | -                                                           | tion Required: YESNO                                                                                   |  |  |
| Side <u>3</u> from     | PL Rear <u>5</u> from PL                                              | Parking Requirement                                         | nt                                                                                                     |  |  |
| Maximum Height of S    | structure(s)35'                                                       | Special Conditions_                                         |                                                                                                        |  |  |
| Voting District        | Driveway<br>Location Approval <u>1 A A ·</u><br>(Engineer's Initials) |                                                             |                                                                                                        |  |  |
| structure authorized I |                                                                       | intil a final inspection                                    | nmunity Development Department. The has been completed and a Certificate of 5, Uniform Building Code). |  |  |
| ordinances, laws, reg  |                                                                       | project. I understand                                       | ; I agree to comply with any and all codes,<br>I that failure to comply shall result in legal<br>s).   |  |  |
| Applicant Signature _  | Auth                                                                  | Date                                                        | 1/29/07                                                                                                |  |  |
| Department Approval    | Judoth A Ven                                                          | / Date                                                      | 1/29/2007                                                                                              |  |  |
| Additional water and/  | or sewer tap fee(s) are required: YE                                  | s no v                                                      | VONO. NO Swr/water                                                                                     |  |  |
| Utility Accounting     | PTTX                                                                  | Date                                                        | 1-29-07 ' Charge                                                                                       |  |  |
| VALID FOR SIX MO       | THS FROM DATE OF ISSUANCE (See                                        | ction 2.2.C.1 Grand J                                       | unction Zoning & Development Code)                                                                     |  |  |