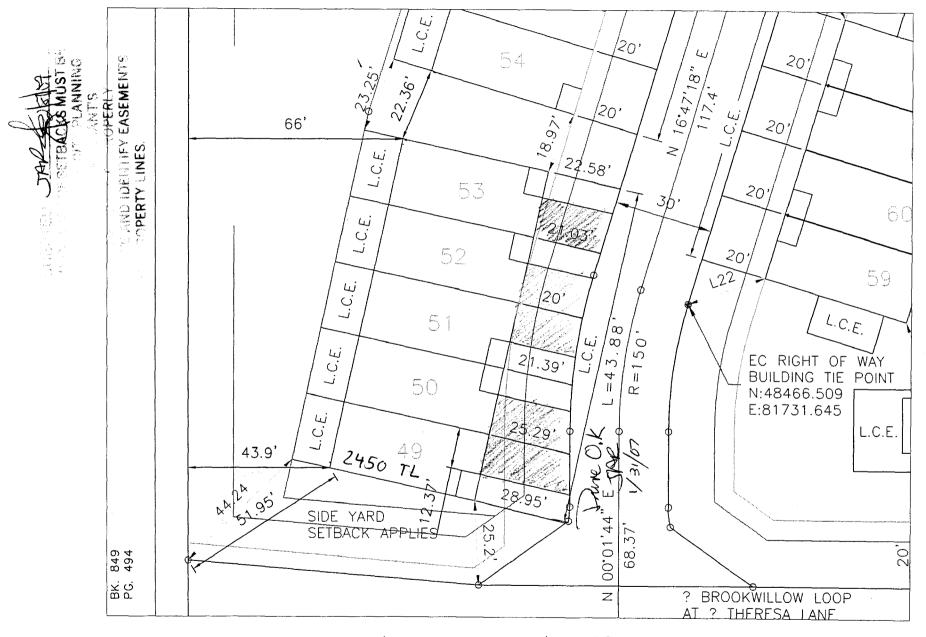

| EE \$ 10 PLANNING CLEARANCE                                                                                                                                                                                                                                                                                                                                  |                               | BLDG PERMIT NO.                                    |  |  |  |  |
|--------------------------------------------------------------------------------------------------------------------------------------------------------------------------------------------------------------------------------------------------------------------------------------------------------------------------------------------------------------|-------------------------------|----------------------------------------------------|--|--|--|--|
| TCP \$ /589° (Single Family Residential and A                                                                                                                                                                                                                                                                                                                |                               |                                                    |  |  |  |  |
| SIF \$ 460 °CCCCCCCCCCCCCCCCCCCCCCCCCCCCCCCCCCCC                                                                                                                                                                                                                                                                                                             |                               |                                                    |  |  |  |  |
| · · · · · · · · · · · · · · · · · · ·                                                                                                                                                                                                                                                                                                                        |                               | 4                                                  |  |  |  |  |
| Building Address 2450 Thereseq Ln.                                                                                                                                                                                                                                                                                                                           | No. of Existing Bldgs         |                                                    |  |  |  |  |
| Parcel No. 2945-041-27-049                                                                                                                                                                                                                                                                                                                                   | Sq. Ft. of Existing Bldg      | gs <u>N/4</u> Sq. Ft. Proposed <u>1367</u>         |  |  |  |  |
| Subdivision Brook willow                                                                                                                                                                                                                                                                                                                                     | Sq. Ft. of Lot / Parcel       |                                                    |  |  |  |  |
| Filing Block Lot 49                                                                                                                                                                                                                                                                                                                                          |                               | ot by Structures & Impervious Surface              |  |  |  |  |
| OWNER INFORMATION:                                                                                                                                                                                                                                                                                                                                           |                               | ructure                                            |  |  |  |  |
| Name Darter UC                                                                                                                                                                                                                                                                                                                                               |                               | WORK & INTENDED USE:<br>y Home (*check type below) |  |  |  |  |
| Address786 Valley Ct.                                                                                                                                                                                                                                                                                                                                        | Interior Remodel              |                                                    |  |  |  |  |
| City / State / Zip (AJ 60 81505                                                                                                                                                                                                                                                                                                                              | Uther (please spe             | cify):                                             |  |  |  |  |
|                                                                                                                                                                                                                                                                                                                                                              | TYPE OF HOME P                |                                                    |  |  |  |  |
| Name Grace Momes                                                                                                                                                                                                                                                                                                                                             | Site Built<br>Manufactured Ho | Manufactured Home (UBC) me (HUD)                   |  |  |  |  |
| Address 786 Valley Ct                                                                                                                                                                                                                                                                                                                                        |                               | cify):                                             |  |  |  |  |
| IT CONT                                                                                                                                                                                                                                                                                                                                                      | OTES:                         |                                                    |  |  |  |  |
| Telephone                                                                                                                                                                                                                                                                                                                                                    |                               |                                                    |  |  |  |  |
| REQUIRED: One plot plan, on 8 1/2" x 11" paper, showing all existing & proposed structure location(s), parking, setbacks to all<br>property lines, ingress/egress to the property, driveway location & width & all easements & rights-of-way which abut the parcel.                                                                                          |                               |                                                    |  |  |  |  |
| THIS SECTION TO BE COMPLETED BY COM                                                                                                                                                                                                                                                                                                                          | MUNITY DEVELOPM               | ENT DEPARTMENT STAFF                               |  |  |  |  |
| ZONE PD                                                                                                                                                                                                                                                                                                                                                      | Maximum coverage              | of lot by structures <u>for plan</u>               |  |  |  |  |
| ZONE <u>PD</u><br><i>put site plan</i><br>SETBACKS: Front <u>20</u> <sup>i</sup> from property line (PL)                                                                                                                                                                                                                                                     |                               | ion Required: YES_V_NO                             |  |  |  |  |
| Side <u>puplan</u> from PL Rear <u>puplan</u> from PL                                                                                                                                                                                                                                                                                                        | Parking Requiremer            | it                                                 |  |  |  |  |
| Maximum Height of Structure(s)                                                                                                                                                                                                                                                                                                                               | Special Conditions∠           | uper 10 12/19/06 site plus                         |  |  |  |  |
| Voting District <u>B</u><br>Voting District <u>B</u><br>(Engineer's Initials                                                                                                                                                                                                                                                                                 | FP-2005-14                    | <i>ا</i> بل                                        |  |  |  |  |
| Modifications to this Planning Clearance must be approved,<br>structure authorized by this application cannot be occupied of<br>Occupancy has been issued, if applicable, by the Building De                                                                                                                                                                 | until a final inspection      | has been completed and a Certificate of            |  |  |  |  |
| I hereby acknowledge that I have read this application and the information is correct; I agree to comply with any and all codes, ordinances, laws, regulations or restrictions which apply to the project. I understand that failure to comply shall result in legal action, which may include but not necessarily be limited to non-use of the building(s). |                               |                                                    |  |  |  |  |
| Applicant Signature An Remain Aunt                                                                                                                                                                                                                                                                                                                           | Date                          | 1/0/0/                                             |  |  |  |  |

2450 Theresea Ln. Lot 49

٨