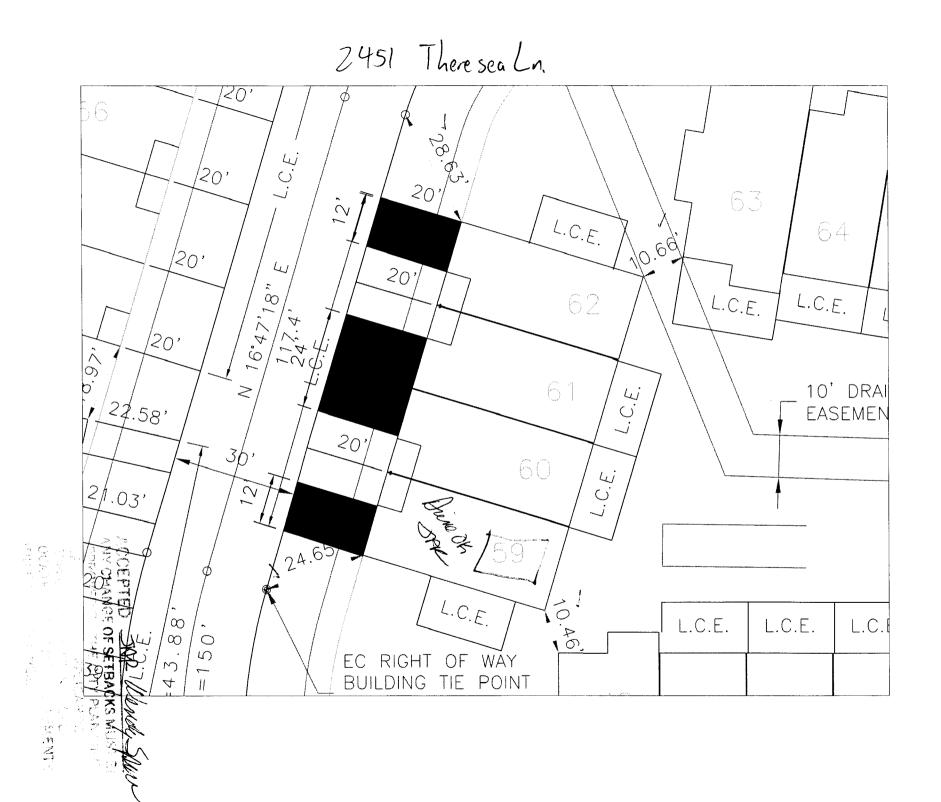

Maximum coverage of lot by structures <u>per plan</u><br>Permanent Foundation Required: YES <u>NO</u><br>Parking Requirement <u>2</u><br>Special Conditions <u>See 12/19/06 Sife plan</u> ;<br><u>FPP-2co5-14U</u><br>In writing, by the Community Development Department. The<br>ntil a final inspection has been completed and a Certificate of<br>partment (Section 305, Uniform Building Code).<br>Information is correct; I agree to comply with any and all codes,<br>project. I understand that failure to comply shall result in legal<br>n-use of the building(s).<br><u>Date</u><br>Date<br>Date |  |

| WED FOR ON MONTHO |                    |
|-------------------|--------------------|
| (White: Planning) | (Yellow: Customer) |

(Coldenrod: Utility Accounting)

pl

<sup>(</sup>Pink: Building Department)