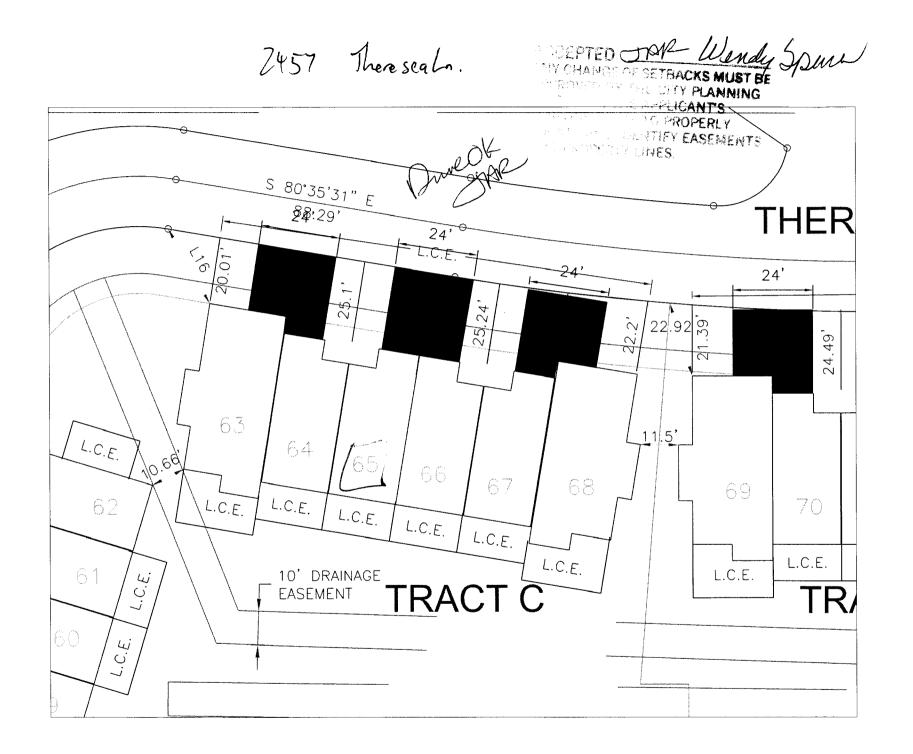

| 10 00                                                                                                                                                                                                                                                                                                                                                                                                                                                                                                          |                                                                                           |  |  |  |  |  |
|----------------------------------------------------------------------------------------------------------------------------------------------------------------------------------------------------------------------------------------------------------------------------------------------------------------------------------------------------------------------------------------------------------------------------------------------------------------------------------------------------------------|-------------------------------------------------------------------------------------------|--|--|--|--|--|
| FEE \$ /0.00 PLANNING C                                                                                                                                                                                                                                                                                                                                                                                                                                                                                        |                                                                                           |  |  |  |  |  |
|                                                                                                                                                                                                                                                                                                                                                                                                                                                                                                                | and Accessory Structures) elopment Department                                             |  |  |  |  |  |
| SIF\$ 460.00 Community Deve                                                                                                                                                                                                                                                                                                                                                                                                                                                                                    | nopment Department                                                                        |  |  |  |  |  |
| Building Address 2457 There sealn.                                                                                                                                                                                                                                                                                                                                                                                                                                                                             | _ No. of Existing Bldgs No. Proposed                                                      |  |  |  |  |  |
| Parcel No. 2945-041-27-065                                                                                                                                                                                                                                                                                                                                                                                                                                                                                     | Sq. Ft. of Existing Bldgs Sq. Ft. Proposed365                                             |  |  |  |  |  |
| Subdivision Brook milla                                                                                                                                                                                                                                                                                                                                                                                                                                                                                        | Sq. Ft. of Lot / Parcel879                                                                |  |  |  |  |  |
| Filing Block Lot                                                                                                                                                                                                                                                                                                                                                                                                                                                                                               | Sq. Ft. Coverage of Lot by Structures & Impervious Surface<br>(Total Existing & Proposed) |  |  |  |  |  |
| OWNER INFORMATION:                                                                                                                                                                                                                                                                                                                                                                                                                                                                                             | Height of Proposed Structure                                                              |  |  |  |  |  |
| Name Dartor                                                                                                                                                                                                                                                                                                                                                                                                                                                                                                    | , DESCRIPTION OF WORK & INTENDED USE:                                                     |  |  |  |  |  |
| Address 786 Valley Ct                                                                                                                                                                                                                                                                                                                                                                                                                                                                                          | New Single Family Home (*check type below)                                                |  |  |  |  |  |
| $C \overline{C} C C C C C \overline{C} \overline{C} \overline{C} \overline{C} C$                                                                                                                                                                                                                                                                                                                                                                                                                               | _ Interior RemodelAddition                                                                |  |  |  |  |  |
| City / State / Zip CO 81505                                                                                                                                                                                                                                                                                                                                                                                                                                                                                    | _                                                                                         |  |  |  |  |  |
| APPLICANT INFORMATION:                                                                                                                                                                                                                                                                                                                                                                                                                                                                                         |                                                                                           |  |  |  |  |  |
| Name Grace Hones                                                                                                                                                                                                                                                                                                                                                                                                                                                                                               | Site Built Manufactured Home (UBC)<br>Manufactured Home (HUD)                             |  |  |  |  |  |
| Address 786 Valley (4.                                                                                                                                                                                                                                                                                                                                                                                                                                                                                         | Other (please specify):                                                                   |  |  |  |  |  |
|                                                                                                                                                                                                                                                                                                                                                                                                                                                                                                                | NOTES: 6-Men                                                                              |  |  |  |  |  |
|                                                                                                                                                                                                                                                                                                                                                                                                                                                                                                                | NOTES:                                                                                    |  |  |  |  |  |
| Telephone248-8522                                                                                                                                                                                                                                                                                                                                                                                                                                                                                              |                                                                                           |  |  |  |  |  |
| REQUIRED: One plot plan, on 8 1/2" x 11" paper, showing all existing & proposed structure location(s), parking, setbacks to all<br>property lines, ingress/egress to the property, driveway location & width & all easements & rights-of-way which abut the parcel.                                                                                                                                                                                                                                            |                                                                                           |  |  |  |  |  |
| THIS SECTION TO BE COMPLETED BY                                                                                                                                                                                                                                                                                                                                                                                                                                                                                | COMMUNITY DEVELOPMENT DEPARTMENT STAFF                                                    |  |  |  |  |  |
| ZONE PD                                                                                                                                                                                                                                                                                                                                                                                                                                                                                                        | Maximum coverage of lot by structures                                                     |  |  |  |  |  |
| SETBACKS: Front_20' from property line (PL)                                                                                                                                                                                                                                                                                                                                                                                                                                                                    | Permanent Foundation Required: YES $\checkmark$ NO                                        |  |  |  |  |  |
| Sidefrom PL Rear from                                                                                                                                                                                                                                                                                                                                                                                                                                                                                          | V I                                                                                       |  |  |  |  |  |
| Maximum Height of Structure(s)                                                                                                                                                                                                                                                                                                                                                                                                                                                                                 | Special Conditions_ <u>See 12/19/06 site plan</u> ;                                       |  |  |  |  |  |
| Voting District Driveway<br>Location Approval                                                                                                                                                                                                                                                                                                                                                                                                                                                                  | PP - 2005-144                                                                             |  |  |  |  |  |
| Modifications to this Planning Clearance must be approved, in writing, by the Community Development Department. The structure authorized by this application cannot be occupied until a final inspection has been completed and a Certificate of Occupancy has been issued, if applicable, by the Building Department (Section 305, Uniform Building Code).                                                                                                                                                    |                                                                                           |  |  |  |  |  |
|                                                                                                                                                                                                                                                                                                                                                                                                                                                                                                                | <b>•</b> •••                                                                              |  |  |  |  |  |
| Applicant Signature                                                                                                                                                                                                                                                                                                                                                                                                                                                                                            | Date                                                                                      |  |  |  |  |  |
| Applicant Signature Date |                                                                                           |  |  |  |  |  |