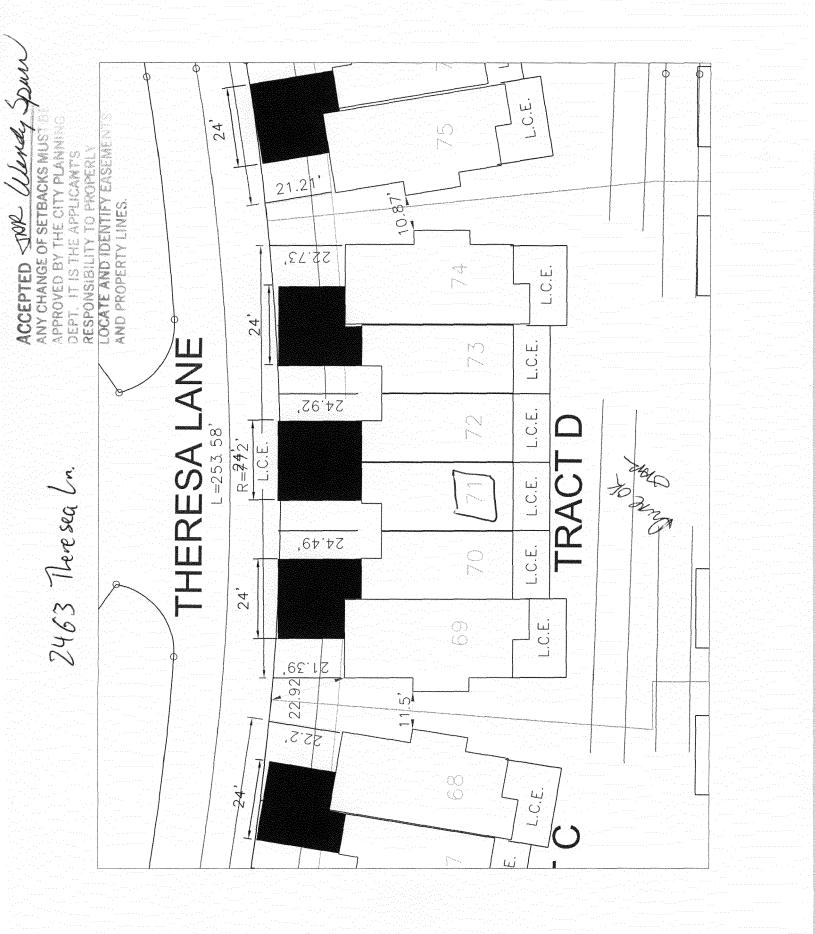

| <b>S1</b>                                                                                                                                                                                                                                                                                                                                                   |                                                                                                                                                                                                                                                                                                                                                                                           |
|-------------------------------------------------------------------------------------------------------------------------------------------------------------------------------------------------------------------------------------------------------------------------------------------------------------------------------------------------------------|-------------------------------------------------------------------------------------------------------------------------------------------------------------------------------------------------------------------------------------------------------------------------------------------------------------------------------------------------------------------------------------------|
| FEE \$ 10.00 PLANNING C                                                                                                                                                                                                                                                                                                                                     | LEARANCE BLDG PERMIT NO.                                                                                                                                                                                                                                                                                                                                                                  |
| TCP \$ 1589.06 (Single Family Residential a                                                                                                                                                                                                                                                                                                                 | •                                                                                                                                                                                                                                                                                                                                                                                         |
| SIF \$ 460.00 Community Devel                                                                                                                                                                                                                                                                                                                               | opment Department                                                                                                                                                                                                                                                                                                                                                                         |
| Building Address 2463 There see In                                                                                                                                                                                                                                                                                                                          | No. of Existing Bldgs No. Proposed                                                                                                                                                                                                                                                                                                                                                        |
| Parcel No. <u>2945 - 04(-27-07)</u>                                                                                                                                                                                                                                                                                                                         | Sq. Ft. of Existing Bldgs Sq. Ft. Proposed                                                                                                                                                                                                                                                                                                                                                |
| Subdivision Brook millor                                                                                                                                                                                                                                                                                                                                    | Sq. Ft. of Lot / Parcel <u>879</u>                                                                                                                                                                                                                                                                                                                                                        |
| Filing 1 Block Lot 71                                                                                                                                                                                                                                                                                                                                       | Sq. Ft. Coverage of Lot by Structures & Impervious Surface (Total Existing & Proposed)                                                                                                                                                                                                                                                                                                    |
| OWNER INFORMATION:                                                                                                                                                                                                                                                                                                                                          | Height of Proposed Structure                                                                                                                                                                                                                                                                                                                                                              |
| Name Darter                                                                                                                                                                                                                                                                                                                                                 | DESCRIPTION OF WORK & INTENDED USE:                                                                                                                                                                                                                                                                                                                                                       |
| Address 786 Valley Ca                                                                                                                                                                                                                                                                                                                                       | New Single Family Home (*check type below)                                                                                                                                                                                                                                                                                                                                                |
| City / State / Zip GJ CO 81505                                                                                                                                                                                                                                                                                                                              | Other (please specify):                                                                                                                                                                                                                                                                                                                                                                   |
| APPLICANT INFORMATION:                                                                                                                                                                                                                                                                                                                                      |                                                                                                                                                                                                                                                                                                                                                                                           |
| Name Grace Mones                                                                                                                                                                                                                                                                                                                                            | Site Built Manufactured Home (UBC)<br>Manufactured Home (HUD)                                                                                                                                                                                                                                                                                                                             |
| Address 786 Volley Cr.                                                                                                                                                                                                                                                                                                                                      | Other (please specify):                                                                                                                                                                                                                                                                                                                                                                   |
| City / State / Zip Cy5 CO 81505                                                                                                                                                                                                                                                                                                                             | NOTES: G-Plex                                                                                                                                                                                                                                                                                                                                                                             |
| Telephone 748.6577                                                                                                                                                                                                                                                                                                                                          |                                                                                                                                                                                                                                                                                                                                                                                           |
| REQUIRED: One plot plan, on 8 1/2" x 11" paper, showing all existing & proposed structure location(s), parking, setbacks to all property lines, ingress/egress to the property, driveway location & width & all easements & rights-of-way which abut the parcel.                                                                                            |                                                                                                                                                                                                                                                                                                                                                                                           |
|                                                                                                                                                                                                                                                                                                                                                             | COMMUNITY DEVELOPMENT DEPARTMENT STAFF                                                                                                                                                                                                                                                                                                                                                    |
|                                                                                                                                                                                                                                                                                                                                                             | Maximum coverage of lot by structures                                                                                                                                                                                                                                                                                                                                                     |
|                                                                                                                                                                                                                                                                                                                                                             | Permanent Foundation Required: YES_XNO                                                                                                                                                                                                                                                                                                                                                    |
| SETBACKS: Front 20 from property line (PL)                                                                                                                                                                                                                                                                                                                  | Ĵ                                                                                                                                                                                                                                                                                                                                                                                         |
| Side from PL Rear from F                                                                                                                                                                                                                                                                                                                                    | • •                                                                                                                                                                                                                                                                                                                                                                                       |
| Maximum Height of Structure(s)                                                                                                                                                                                                                                                                                                                              |                                                                                                                                                                                                                                                                                                                                                                                           |
| Voting District Driveway<br>Location ApprovalK<br>(Engineer's                                                                                                                                                                                                                                                                                               | R                                                                                                                                                                                                                                                                                                                                                                                         |
| Modifications to this Planning Clearance must be approved, in writing, by the Community Development Department. The structure authorized by this application cannot be occupied until a final inspection has been completed and a Certificate of Occupancy has been issued, if applicable, by the Building Department (Section 305, Uniform Building Code). |                                                                                                                                                                                                                                                                                                                                                                                           |
|                                                                                                                                                                                                                                                                                                                                                             | pied until a final inspection has been completed and a Certificate of                                                                                                                                                                                                                                                                                                                     |
| I hereby acknowledge that I have read this application a<br>ordinances, laws, regulations or restrictions which apply<br>action, which may include but not necessarily be limited                                                                                                                                                                           | pied until a final inspection has been completed and a Certificate of<br>ing Department (Section 305, Uniform Building Code).<br>Ind the information is correct; I agree to comply with any and all codes,<br>to the project. I understand that failure to comply shall result in legal<br>to non-use of the building(s).                                                                 |
| I hereby acknowledge that I have read this application a ordinances, laws, regulations or restrictions which apply                                                                                                                                                                                                                                          | pied until a final inspection has been completed and a Certificate of<br>ing Department (Section 305, Uniform Building Code).<br>nd the information is correct; I agree to comply with any and all codes,<br>to the project. I understand that failure to comply shall result in legal                                                                                                    |
| I hereby acknowledge that I have read this application a<br>ordinances, laws, regulations or restrictions which apply<br>action, which may include but not necessarily be limited                                                                                                                                                                           | pied until a final inspection has been completed and a Certificate of<br>ing Department (Section 305, Uniform Building Code).<br>Ind the information is correct; I agree to comply with any and all codes,<br>to the project. I understand that failure to comply shall result in legal<br>to non-use of the building(s).<br>Date $\frac{1/23/07}{23/07}$<br>Date $\frac{1/30/07}{23/07}$ |
| I hereby acknowledge that I have read this application a ordinances, laws, regulations or restrictions which apply action, which may include but not necessarily be limited Applicant Signature                                                                                                                                                             | pied until a final inspection has been completed and a Certificate of ing Department (Section 305, Uniform Building Code).<br>Ind the information is correct; I agree to comply with any and all codes, is to the project. I understand that failure to comply shall result in legal is to non-use of the building(s).<br>Date $\frac{3/23}{07}$                                          |