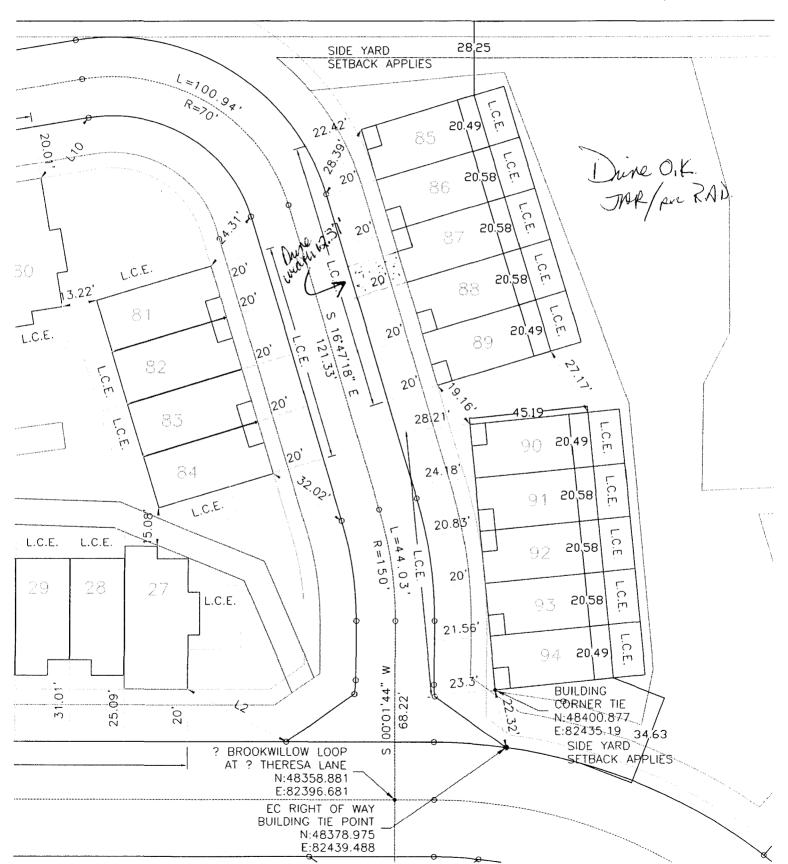

## **Community Development Department**

| Building Address 2464 Theresea Ln.                                                                                                                                                                                                                                                                                                                                                                                                                                                                                                                                                                                                                                                                                                                                                                                                                                                                                                                                                                                                                                                                                                                                                                                                                                                                                                                                                                                                                                                                                                                                                                                                                                                                                                                                                                                                                                                                                                                                                                                                                                                                                             | No. of Existing Bldgs No. Proposed                                                                                                                                                                                                                                                                                                                                                                                                                                                                                                          |
|--------------------------------------------------------------------------------------------------------------------------------------------------------------------------------------------------------------------------------------------------------------------------------------------------------------------------------------------------------------------------------------------------------------------------------------------------------------------------------------------------------------------------------------------------------------------------------------------------------------------------------------------------------------------------------------------------------------------------------------------------------------------------------------------------------------------------------------------------------------------------------------------------------------------------------------------------------------------------------------------------------------------------------------------------------------------------------------------------------------------------------------------------------------------------------------------------------------------------------------------------------------------------------------------------------------------------------------------------------------------------------------------------------------------------------------------------------------------------------------------------------------------------------------------------------------------------------------------------------------------------------------------------------------------------------------------------------------------------------------------------------------------------------------------------------------------------------------------------------------------------------------------------------------------------------------------------------------------------------------------------------------------------------------------------------------------------------------------------------------------------------|---------------------------------------------------------------------------------------------------------------------------------------------------------------------------------------------------------------------------------------------------------------------------------------------------------------------------------------------------------------------------------------------------------------------------------------------------------------------------------------------------------------------------------------------|
| Parcel No. 2945 - 041 -27 - 087                                                                                                                                                                                                                                                                                                                                                                                                                                                                                                                                                                                                                                                                                                                                                                                                                                                                                                                                                                                                                                                                                                                                                                                                                                                                                                                                                                                                                                                                                                                                                                                                                                                                                                                                                                                                                                                                                                                                                                                                                                                                                                | Sq. Ft. of Existing Bldgs Sq. Ft. Proposed                                                                                                                                                                                                                                                                                                                                                                                                                                                                                                  |
| Subdivision Brookwillow                                                                                                                                                                                                                                                                                                                                                                                                                                                                                                                                                                                                                                                                                                                                                                                                                                                                                                                                                                                                                                                                                                                                                                                                                                                                                                                                                                                                                                                                                                                                                                                                                                                                                                                                                                                                                                                                                                                                                                                                                                                                                                        | Sq. Ft. of Lot / Parcel 931                                                                                                                                                                                                                                                                                                                                                                                                                                                                                                                 |
| Filing Block Lot \$7                                                                                                                                                                                                                                                                                                                                                                                                                                                                                                                                                                                                                                                                                                                                                                                                                                                                                                                                                                                                                                                                                                                                                                                                                                                                                                                                                                                                                                                                                                                                                                                                                                                                                                                                                                                                                                                                                                                                                                                                                                                                                                           | Sq. Ft. Coverage of Lot by Structures & Impervious Surface (Total Existing & Proposed)                                                                                                                                                                                                                                                                                                                                                                                                                                                      |
| OWNER INFORMATION:                                                                                                                                                                                                                                                                                                                                                                                                                                                                                                                                                                                                                                                                                                                                                                                                                                                                                                                                                                                                                                                                                                                                                                                                                                                                                                                                                                                                                                                                                                                                                                                                                                                                                                                                                                                                                                                                                                                                                                                                                                                                                                             | Height of Proposed Structure                                                                                                                                                                                                                                                                                                                                                                                                                                                                                                                |
| Name Darter LLC                                                                                                                                                                                                                                                                                                                                                                                                                                                                                                                                                                                                                                                                                                                                                                                                                                                                                                                                                                                                                                                                                                                                                                                                                                                                                                                                                                                                                                                                                                                                                                                                                                                                                                                                                                                                                                                                                                                                                                                                                                                                                                                | DESCRIPTION OF WORK & INTENDED USE:                                                                                                                                                                                                                                                                                                                                                                                                                                                                                                         |
| Address 786 Valley Ct.                                                                                                                                                                                                                                                                                                                                                                                                                                                                                                                                                                                                                                                                                                                                                                                                                                                                                                                                                                                                                                                                                                                                                                                                                                                                                                                                                                                                                                                                                                                                                                                                                                                                                                                                                                                                                                                                                                                                                                                                                                                                                                         | New Single Family Home (*check type below) Interior Remodel Addition                                                                                                                                                                                                                                                                                                                                                                                                                                                                        |
| City / State / Zip 65 65 65 81505                                                                                                                                                                                                                                                                                                                                                                                                                                                                                                                                                                                                                                                                                                                                                                                                                                                                                                                                                                                                                                                                                                                                                                                                                                                                                                                                                                                                                                                                                                                                                                                                                                                                                                                                                                                                                                                                                                                                                                                                                                                                                              | Other (please specify): To-nhone Unit                                                                                                                                                                                                                                                                                                                                                                                                                                                                                                       |
| APPLICANT INFORMATION:                                                                                                                                                                                                                                                                                                                                                                                                                                                                                                                                                                                                                                                                                                                                                                                                                                                                                                                                                                                                                                                                                                                                                                                                                                                                                                                                                                                                                                                                                                                                                                                                                                                                                                                                                                                                                                                                                                                                                                                                                                                                                                         | *TYPE OF HOME PROPOSED:                                                                                                                                                                                                                                                                                                                                                                                                                                                                                                                     |
| Name Grace Homes                                                                                                                                                                                                                                                                                                                                                                                                                                                                                                                                                                                                                                                                                                                                                                                                                                                                                                                                                                                                                                                                                                                                                                                                                                                                                                                                                                                                                                                                                                                                                                                                                                                                                                                                                                                                                                                                                                                                                                                                                                                                                                               | Site Built Manufactured Home (UBC) Manufactured Home (HUD)                                                                                                                                                                                                                                                                                                                                                                                                                                                                                  |
| Address 786 Vally Ct.                                                                                                                                                                                                                                                                                                                                                                                                                                                                                                                                                                                                                                                                                                                                                                                                                                                                                                                                                                                                                                                                                                                                                                                                                                                                                                                                                                                                                                                                                                                                                                                                                                                                                                                                                                                                                                                                                                                                                                                                                                                                                                          | Other (please specify):                                                                                                                                                                                                                                                                                                                                                                                                                                                                                                                     |
| City / State / Zip GJ Cb 81505                                                                                                                                                                                                                                                                                                                                                                                                                                                                                                                                                                                                                                                                                                                                                                                                                                                                                                                                                                                                                                                                                                                                                                                                                                                                                                                                                                                                                                                                                                                                                                                                                                                                                                                                                                                                                                                                                                                                                                                                                                                                                                 | NOTES:                                                                                                                                                                                                                                                                                                                                                                                                                                                                                                                                      |
| Telephone 748 - 8522                                                                                                                                                                                                                                                                                                                                                                                                                                                                                                                                                                                                                                                                                                                                                                                                                                                                                                                                                                                                                                                                                                                                                                                                                                                                                                                                                                                                                                                                                                                                                                                                                                                                                                                                                                                                                                                                                                                                                                                                                                                                                                           |                                                                                                                                                                                                                                                                                                                                                                                                                                                                                                                                             |
|                                                                                                                                                                                                                                                                                                                                                                                                                                                                                                                                                                                                                                                                                                                                                                                                                                                                                                                                                                                                                                                                                                                                                                                                                                                                                                                                                                                                                                                                                                                                                                                                                                                                                                                                                                                                                                                                                                                                                                                                                                                                                                                                |                                                                                                                                                                                                                                                                                                                                                                                                                                                                                                                                             |
|                                                                                                                                                                                                                                                                                                                                                                                                                                                                                                                                                                                                                                                                                                                                                                                                                                                                                                                                                                                                                                                                                                                                                                                                                                                                                                                                                                                                                                                                                                                                                                                                                                                                                                                                                                                                                                                                                                                                                                                                                                                                                                                                | xisting & proposed structure location(s), parking, setbacks to all on & width & all easements & rights-of-way which abut the parcel.                                                                                                                                                                                                                                                                                                                                                                                                        |
| property lines, ingress/egress to the property, driveway location                                                                                                                                                                                                                                                                                                                                                                                                                                                                                                                                                                                                                                                                                                                                                                                                                                                                                                                                                                                                                                                                                                                                                                                                                                                                                                                                                                                                                                                                                                                                                                                                                                                                                                                                                                                                                                                                                                                                                                                                                                                              |                                                                                                                                                                                                                                                                                                                                                                                                                                                                                                                                             |
| property lines, ingress/egress to the property, driveway location                                                                                                                                                                                                                                                                                                                                                                                                                                                                                                                                                                                                                                                                                                                                                                                                                                                                                                                                                                                                                                                                                                                                                                                                                                                                                                                                                                                                                                                                                                                                                                                                                                                                                                                                                                                                                                                                                                                                                                                                                                                              | on & width & all easements & rights-of-way which abut the parcel.  MUNITY DEVELOPMENT DEPARTMENT STAFF                                                                                                                                                                                                                                                                                                                                                                                                                                      |
| THIS SECTION TO BE COMPLETED BY COMI                                                                                                                                                                                                                                                                                                                                                                                                                                                                                                                                                                                                                                                                                                                                                                                                                                                                                                                                                                                                                                                                                                                                                                                                                                                                                                                                                                                                                                                                                                                                                                                                                                                                                                                                                                                                                                                                                                                                                                                                                                                                                           | on & width & all easements & rights-of-way which abut the parcel.                                                                                                                                                                                                                                                                                                                                                                                                                                                                           |
| THIS SECTION TO BE COMPLETED BY | MUNITY DEVELOPMENT DEPARTMENT STAFF  Maximum coverage of lot by structures pto plant                                                                                                                                                                                                                                                                                                                                                                                                                                                        |
| THIS SECTION TO BE COMPLETED BY | MUNITY DEVELOPMENT DEPARTMENT STAFF  Maximum coverage of lot by structures pto plant  Permanent Foundation Required: YES X NO  Parking Requirement 2                                                                                                                                                                                                                                                                                                                                                                                        |
| THIS SECTION TO BE COMPLETED BY COMIZONE  Property lines, ingress/egress to the property, driveway location  THIS SECTION TO BE COMPLETED BY COMIZONE  ZONE  Property line (PL)  Side per plan from PL  Rear perplan from PL                                                                                                                                                                                                                                                                                                                                                                                                                                                                                                                                                                                                                                                                                                                                                                                                                                                                                                                                                                                                                                                                                                                                                                                                                                                                                                                                                                                                                                                                                                                                                                                                                                                                                                                                                                                                                                                                                                   | MUNITY DEVELOPMENT DEPARTMENT STAFF  Maximum coverage of lot by structures proplant  Permanent Foundation Required: YES X NO  Parking Requirement 2  Special Conditions 14 fee to 12/14/06 Site plant  FP-2005-144                                                                                                                                                                                                                                                                                                                          |
| THIS SECTION TO BE COMPLETED BY COMING THIS SECTION TO BE COMPLETED BY | MUNITY DEVELOPMENT DEPARTMENT STAFF  Maximum coverage of lot by structures proplant  Permanent Foundation Required: YES X NO  Parking Requirement 2  Special Conditions Affect to 12/14/06 Site plant  FP-2005-144  in writing, by the Community Development Department. The until a final inspection has been completed and a Certificate of                                                                                                                                                                                               |
| THIS SECTION TO BE COMPLETED BY COMING PLAN SETBACKS: Front 20' from property line (PL)  Side per plan from PL Rear per plan from PL  Maximum Height of Structure(s) property line (PL)  Driveway  Location Approval (Engineer's Initials)  Modifications to this Planning Clearance must be approved, structure authorized by this application cannot be occupied to Occupancy has been issued, if applicable, by the Building Delivered acknowledge that I have read this application and the                                                                                                                                                                                                                                                                                                                                                                                                                                                                                                                                                                                                                                                                                                                                                                                                                                                                                                                                                                                                                                                                                                                                                                                                                                                                                                                                                                                                                                                                                                                                                                                                                                | MUNITY DEVELOPMENT DEPARTMENT STAFF  Maximum coverage of lot by structures property plant  Permanent Foundation Required: YES X NO  Parking Requirement 2  Special Conditions Affect to 12/14/06 Site plant  FP-2co5-144  In writing, by the Community Development Department. The until a final inspection has been completed and a Certificate of epartment (Section 305, Uniform Building Code).  Information is correct; I agree to comply with any and all codes, a project. I understand that failure to comply shall result in legal |
| THIS SECTION TO BE COMPLETED BY COMING PLAN SETBACKS: Front 20' from property line (PL)  Side per plan from PL Rear per plan from PL  Maximum Height of Structure(s) property line (PL)  Driveway  Location Approvation (Engineer's Initials)  Modifications to this Planning Clearance must be approved, structure authorized by this application cannot be occupied to Occupancy has been issued, if applicable, by the Building Delinances, laws, regulations or restrictions which apply to the                                                                                                                                                                                                                                                                                                                                                                                                                                                                                                                                                                                                                                                                                                                                                                                                                                                                                                                                                                                                                                                                                                                                                                                                                                                                                                                                                                                                                                                                                                                                                                                                                            | MUNITY DEVELOPMENT DEPARTMENT STAFF  Maximum coverage of lot by structures property plant  Permanent Foundation Required: YES X NO  Parking Requirement 2  Special Conditions Affect to 12/14/06 Site plant  FP-2co5-144  In writing, by the Community Development Department. The until a final inspection has been completed and a Certificate of epartment (Section 305, Uniform Building Code).  Information is correct; I agree to comply with any and all codes, a project. I understand that failure to comply shall result in legal |
| THIS SECTION TO BE COMPLETED BY COMING PLAN SETBACKS: Front 20 from property line (PL)  Side per plan from PL Rear per plan from PL  Maximum Height of Structure(s) Driveway  Location Approval (Engineer's Initials)  Modifications to this Planning Clearance must be approved, structure authorized by this application cannot be occupied to Occupancy has been issued, if applicable, by the Building Delinances, laws, regulations or restrictions which apply to the action, which may include but not recessarily be limited to not the content of the con | MUNITY DEVELOPMENT DEPARTMENT STAFF  Maximum coverage of lot by structures proplant  Permanent Foundation Required: YES NO  Parking Requirement 2  Special Conditions refer to 12/19/06 Site plant  FP-2005-144  The until a final inspection has been completed and a Certificate of expertment (Section 305, Uniform Building Code).  Information is correct; I agree to comply with any and all codes, a project. I understand that failure to comply shall result in legal on-use of the building(s).                                   |
| THIS SECTION TO BE COMPLETED BY COMING PLAND SETBACKS: Front 20 from property line (PL)  Side per plan from PL Rear per plan from PL  Maximum Height of Structure(s) Driveway Location Approval (Engineer's Initials)  Modifications to this Planning Clearance must be approved, structure authorized by this application cannot be occupied to Occupancy has been issued, if applicable, by the Building Del I hereby acknowledge that I have read this application and the ordinances, laws, regulations or restrictions which apply to the action, which may include but not recessarily be limited to not applicant Signature and the ordinances of the property, driveway to the action, which may include but not recessarily be limited to not applicant Signature and the ordinances of the property, driveway to the action, which may include but not recessarily be limited to not applicant Signature and the ordinances of the property of the p | MUNITY DEVELOPMENT DEPARTMENT STAFF  Maximum coverage of lot by structures proplant  Permanent Foundation Required: YES X NO  Parking Requirement 2  Special Conditions Affect to 12/14/06 Site plant  FP-2cos-144  The until a final inspection has been completed and a Certificate of epartment (Section 305, Uniform Building Code).  Information is correct; I agree to comply with any and all codes, a project. I understand that failure to comply shall result in legal on-use of the building(s).  Date 1/10/06  Date             |
| THIS SECTION TO BE COMPLETED BY COMING THE SECTION TO BE COMPLETED BY COMING THE SECTION TO BE COMPLETED BY COMING THE SECTION TO BE COMPLETED BY CO | MUNITY DEVELOPMENT DEPARTMENT STAFF  Maximum coverage of lot by structures proplant  Permanent Foundation Required: YES X NO  Parking Requirement 2  Special Conditions Affect to 12/14/06 Site plant  FP-2cos-144  The until a final inspection has been completed and a Certificate of epartment (Section 305, Uniform Building Code).  Information is correct; I agree to comply with any and all codes, a project. I understand that failure to comply shall result in legal on-use of the building(s).  Date 1/10/06  Date             |