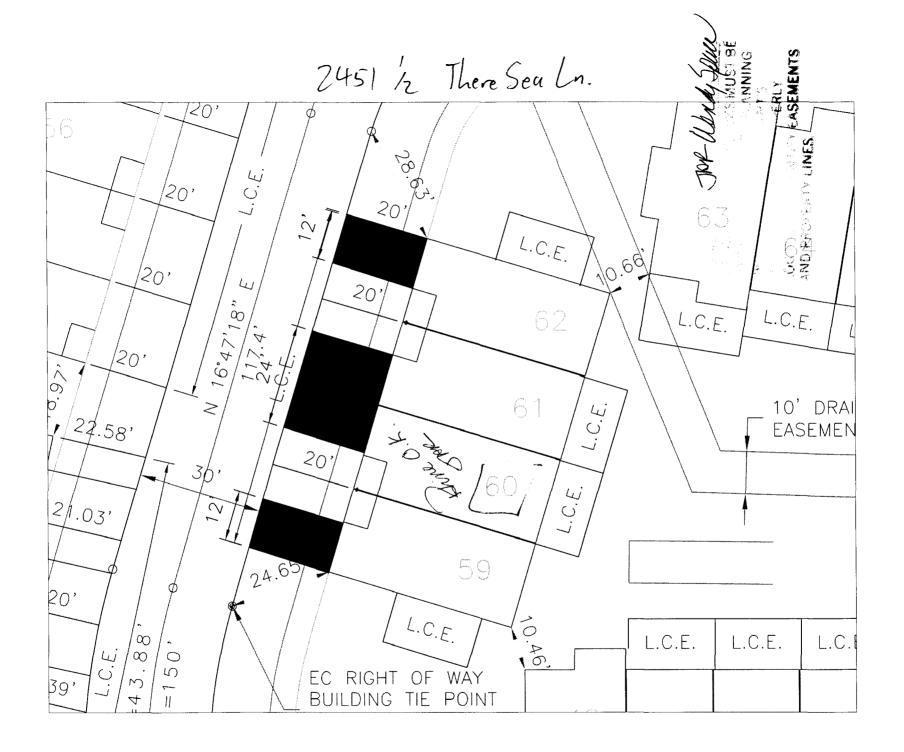

## **PLANNING CLEARANCE**

| BLDG PERMIT NO. |
|-----------------|
|-----------------|

(Single Family Residential and Accessory Structures)

**Community Development Department** 

| Building Address 2451/2 Theresealn.                                                                                                                                                                                                                                                                                                                                                                                                                                                                                                                        | No. of Existing Bldgs                                                                                                                                                                                                                                                                                                                                                    | No. Proposed                                                                                               |
|------------------------------------------------------------------------------------------------------------------------------------------------------------------------------------------------------------------------------------------------------------------------------------------------------------------------------------------------------------------------------------------------------------------------------------------------------------------------------------------------------------------------------------------------------------|--------------------------------------------------------------------------------------------------------------------------------------------------------------------------------------------------------------------------------------------------------------------------------------------------------------------------------------------------------------------------|------------------------------------------------------------------------------------------------------------|
| Parcel No. 2945 - 041- 27-060                                                                                                                                                                                                                                                                                                                                                                                                                                                                                                                              | Sq. Ft. of Existing Bldgs                                                                                                                                                                                                                                                                                                                                                | Sq. Ft. Proposed 1765                                                                                      |
| SubdivisionBook -illor                                                                                                                                                                                                                                                                                                                                                                                                                                                                                                                                     | Sq. Ft. of Lot / Parcel 979                                                                                                                                                                                                                                                                                                                                              |                                                                                                            |
| Filing Block Lot CO                                                                                                                                                                                                                                                                                                                                                                                                                                                                                                                                        | Sq. Ft. Coverage of Lot by Structure                                                                                                                                                                                                                                                                                                                                     |                                                                                                            |
| OWNER INFORMATION:                                                                                                                                                                                                                                                                                                                                                                                                                                                                                                                                         | (Total Existing & Proposed)  Height of Proposed Structure                                                                                                                                                                                                                                                                                                                |                                                                                                            |
| Name Duter  Address 78 Vally G.  City / State / Zip G T CO 81505                                                                                                                                                                                                                                                                                                                                                                                                                                                                                           | DESCRIPTION OF WORK & INT New Single Family Home (*ch. Interior Remodel Other (please specify):                                                                                                                                                                                                                                                                          | eck type below)<br>Addition                                                                                |
| APPLICANT INFORMATION:                                                                                                                                                                                                                                                                                                                                                                                                                                                                                                                                     | *TYPE OF HOME PROPOSED:                                                                                                                                                                                                                                                                                                                                                  |                                                                                                            |
| Name Grace Hous                                                                                                                                                                                                                                                                                                                                                                                                                                                                                                                                            | Site Built Manufactured Home (HUD) Other (please specify):                                                                                                                                                                                                                                                                                                               | Manufactured Home (UBC)                                                                                    |
| Address 786 Valley Ct.                                                                                                                                                                                                                                                                                                                                                                                                                                                                                                                                     | - D                                                                                                                                                                                                                                                                                                                                                                      |                                                                                                            |
| _                                                                                                                                                                                                                                                                                                                                                                                                                                                                                                                                                          | OTES: U-Plex                                                                                                                                                                                                                                                                                                                                                             |                                                                                                            |
| Telephone <u>2u8-8527</u>                                                                                                                                                                                                                                                                                                                                                                                                                                                                                                                                  |                                                                                                                                                                                                                                                                                                                                                                          |                                                                                                            |
| REQUIRED: One plot plan, on 8 1/2" x 11" paper, showing all ex                                                                                                                                                                                                                                                                                                                                                                                                                                                                                             |                                                                                                                                                                                                                                                                                                                                                                          |                                                                                                            |
| property lines, ingress/egress to the property, driveway locatio                                                                                                                                                                                                                                                                                                                                                                                                                                                                                           | n & width & all easements & rights-o                                                                                                                                                                                                                                                                                                                                     | of-way which abut the parcel.                                                                              |
|                                                                                                                                                                                                                                                                                                                                                                                                                                                                                                                                                            |                                                                                                                                                                                                                                                                                                                                                                          |                                                                                                            |
| property lines, ingress/egress to the property, driveway locatio  THIS SECTION TO BE COMPLETED BY COMM  ZONE                                                                                                                                                                                                                                                                                                                                                                                                                                               | MUNITY DEVELOPMENT DEPAR                                                                                                                                                                                                                                                                                                                                                 | TMENT STAFF                                                                                                |
| property lines, ingress/egress to the property, driveway locatio  THIS SECTION TO BE COMPLETED BY COMM                                                                                                                                                                                                                                                                                                                                                                                                                                                     |                                                                                                                                                                                                                                                                                                                                                                          | tment staff ctures per plan                                                                                |
| THIS SECTION TO BE COMPLETED BY COMM  ZONE PLANSIAN                                                                                                                                                                                                                                                                                                                                                                                                                                                                                                        | MUNITY DEVELOPMENT DEPAR  Maximum coverage of lot by structure.                                                                                                                                                                                                                                                                                                          | tment staff ctures per plan                                                                                |
| THIS SECTION TO BE COMPLETED BY COMM  ZONE Plan  Per plan  SETBACKS: Front QC' from property line (PL)                                                                                                                                                                                                                                                                                                                                                                                                                                                     | MUNITY DEVELOPMENT DEPAR  Maximum coverage of lot by structured  Permanent Foundation Required                                                                                                                                                                                                                                                                           | twent STAFF  ctures <u>fer plan</u> : YES X NO                                                             |
| THIS SECTION TO BE COMPLETED BY COMM  ZONE Plan  SETBACKS: Front 20' from property line (PL)  Side from PL Rear from PL                                                                                                                                                                                                                                                                                                                                                                                                                                    | MUNITY DEVELOPMENT DEPAR  Maximum coverage of lot by structure  Permanent Foundation Required  Parking Requirement                                                                                                                                                                                                                                                       | thent staff  ctures <u>per plan</u> : YES X NO  /19/06 she plan;                                           |
| THIS SECTION TO BE COMPLETED BY COMM  ZONE Plant Plant  SETBACKS: Front Qo' from property line (PL)  Side from PL Rear from PL  Maximum Height of Structure(s) perplant  Voting District B Driveway  Location Approval JWH                                                                                                                                                                                                                                                                                                                                 | MUNITY DEVELOPMENT DEPAR  Maximum coverage of lot by structured Permanent Foundation Required Parking Requirement  Special Conditions  FPP - 2005-144  in writing, by the Community Deventil a final inspection has been cor                                                                                                                                             | tures <u>fer plan</u> :  YES X NO  Inglow whe plan;  elopment Department. The mpleted and a Certificate of |
| THIS SECTION TO BE COMPLETED BY COMM  ZONE  Per plan  SETBACKS: Front  Grown PL  Maximum Height of Structure(s)  Driveway  Location Approval  (Engineer's Initials)  Modifications to this Planning Clearance must be approved, structure authorized by this application cannot be occupied up                                                                                                                                                                                                                                                             | Munity Development Depart  Maximum coverage of lot by struct  Permanent Foundation Required  Parking Requirement                                                                                                                                                                                                                                                         | tures fer plan:  YES Y NO  elopment Department. The mpleted and a Certificate of wilding Code).            |
| THIS SECTION TO BE COMPLETED BY COMM  ZONE    Deligious   Front   Doing   from property line (PL)  Side   from PL   Rear   from PL  Maximum Height of Structure(s)   Driveway   Location Approval   (Engineer's Initials)  Modifications to this Planning Clearance must be approved, structure authorized by this application cannot be occupied us Occupancy has been issued, if applicable, by the Building Deligious   I hereby acknowledge that I have read this application and the ordinances, laws, regulations or restrictions which apply to the | Munity Development Depart  Maximum coverage of lot by struct  Permanent Foundation Required  Parking Requirement                                                                                                                                                                                                                                                         | tures fer plan:  YES Y NO  elopment Department. The mpleted and a Certificate of wilding Code).            |
| THIS SECTION TO BE COMPLETED BY COMM  ZONE    Deliplan                                                                                                                                                                                                                                                                                                                                                                                                                                                                                                     | MUNITY DEVELOPMENT DEPAR  Maximum coverage of lot by struct Permanent Foundation Required  Parking Requirement  Special Conditions  FPP-2005-144  in writing, by the Community Development (Section 305, Uniform Businformation is correct; Lagree to contemporary project. Lunderstand that failure to project. Lunderstand that failure to project of the building(s). | tures fer plan:  YES Y NO  elopment Department. The mpleted and a Certificate of wilding Code).            |
| THIS SECTION TO BE COMPLETED BY COMM  ZONE    Deliplan                                                                                                                                                                                                                                                                                                                                                                                                                                                                                                     | Munity Development Depart  Maximum coverage of lot by struct  Permanent Foundation Required  Parking Requirement                                                                                                                                                                                                                                                         | tures fer plan:  YES Y NO  elopment Department. The mpleted and a Certificate of wilding Code).            |