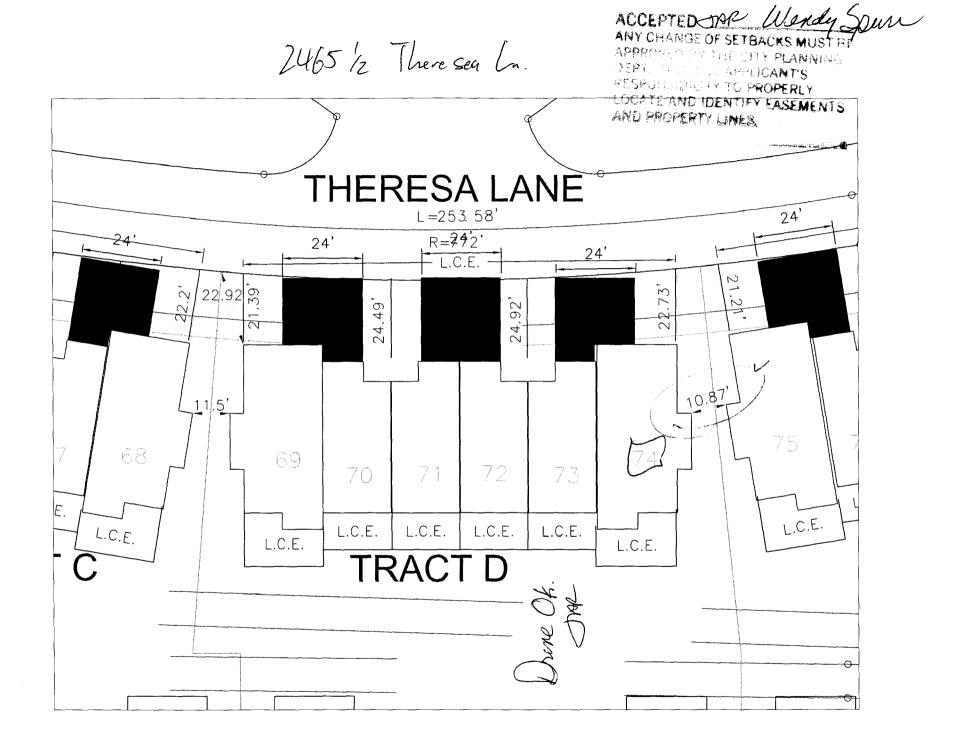

| ¢                                                                                                                                                                                                                                                                                                                                                            |                                                                                                                                                                                                                                                                                                                                                                                                                                                                                                                                                                                                                                                                                                                                                                                                                                                                                                                            |
|--------------------------------------------------------------------------------------------------------------------------------------------------------------------------------------------------------------------------------------------------------------------------------------------------------------------------------------------------------------|----------------------------------------------------------------------------------------------------------------------------------------------------------------------------------------------------------------------------------------------------------------------------------------------------------------------------------------------------------------------------------------------------------------------------------------------------------------------------------------------------------------------------------------------------------------------------------------------------------------------------------------------------------------------------------------------------------------------------------------------------------------------------------------------------------------------------------------------------------------------------------------------------------------------------|
| FEE \$ 10.00 PLANNING CLE                                                                                                                                                                                                                                                                                                                                    | ARANCE BLDG PERMIT NO.                                                                                                                                                                                                                                                                                                                                                                                                                                                                                                                                                                                                                                                                                                                                                                                                                                                                                                     |
| TCP \$ 1589.00 (Single Family Residential and                                                                                                                                                                                                                                                                                                                |                                                                                                                                                                                                                                                                                                                                                                                                                                                                                                                                                                                                                                                                                                                                                                                                                                                                                                                            |
| SIF \$ 460.0                                                                                                                                                                                                                                                                                                                                                 |                                                                                                                                                                                                                                                                                                                                                                                                                                                                                                                                                                                                                                                                                                                                                                                                                                                                                                                            |
| purch the                                                                                                                                                                                                                                                                                                                                                    |                                                                                                                                                                                                                                                                                                                                                                                                                                                                                                                                                                                                                                                                                                                                                                                                                                                                                                                            |
| Building Address 2465/2 There sey Ln.                                                                                                                                                                                                                                                                                                                        | No. of Existing Bldgs No. Proposed                                                                                                                                                                                                                                                                                                                                                                                                                                                                                                                                                                                                                                                                                                                                                                                                                                                                                         |
| Parcel No. 2945-041-27-074                                                                                                                                                                                                                                                                                                                                   | Sq. Ft. of Existing Bldgs                                                                                                                                                                                                                                                                                                                                                                                                                                                                                                                                                                                                                                                                                                                                                                                                                                                                                                  |
| Subdivision Brook villor                                                                                                                                                                                                                                                                                                                                     | Sq. Ft. of Lot / Parcel 1214                                                                                                                                                                                                                                                                                                                                                                                                                                                                                                                                                                                                                                                                                                                                                                                                                                                                                               |
| Filing Block Lot _74                                                                                                                                                                                                                                                                                                                                         | Sq. Ft. Coverage of Lot by Structures & Impervious Surface<br>(Total Existing & Proposed)                                                                                                                                                                                                                                                                                                                                                                                                                                                                                                                                                                                                                                                                                                                                                                                                                                  |
| OWNER INFORMATION:                                                                                                                                                                                                                                                                                                                                           | Height of Proposed Structure                                                                                                                                                                                                                                                                                                                                                                                                                                                                                                                                                                                                                                                                                                                                                                                                                                                                                               |
| Name Darter                                                                                                                                                                                                                                                                                                                                                  | DESCRIPTION OF WORK & INTENDED USE:                                                                                                                                                                                                                                                                                                                                                                                                                                                                                                                                                                                                                                                                                                                                                                                                                                                                                        |
| Address786 Vulley Ct                                                                                                                                                                                                                                                                                                                                         | Interior Remodel Addition                                                                                                                                                                                                                                                                                                                                                                                                                                                                                                                                                                                                                                                                                                                                                                                                                                                                                                  |
| City / State / Zip 635 00 81505                                                                                                                                                                                                                                                                                                                              | Other (please specify):                                                                                                                                                                                                                                                                                                                                                                                                                                                                                                                                                                                                                                                                                                                                                                                                                                                                                                    |
| APPLICANT INFORMATION:                                                                                                                                                                                                                                                                                                                                       | *TYPE OF HOME PROPOSED:                                                                                                                                                                                                                                                                                                                                                                                                                                                                                                                                                                                                                                                                                                                                                                                                                                                                                                    |
| Name Grave Hams                                                                                                                                                                                                                                                                                                                                              | Site Built Manufactured Home (UBC)<br>Manufactured Home (HUD)                                                                                                                                                                                                                                                                                                                                                                                                                                                                                                                                                                                                                                                                                                                                                                                                                                                              |
| Address 786 Valley Ch                                                                                                                                                                                                                                                                                                                                        | Other (please specify):                                                                                                                                                                                                                                                                                                                                                                                                                                                                                                                                                                                                                                                                                                                                                                                                                                                                                                    |
|                                                                                                                                                                                                                                                                                                                                                              | NOTES:                                                                                                                                                                                                                                                                                                                                                                                                                                                                                                                                                                                                                                                                                                                                                                                                                                                                                                                     |
| Telephone <u>748-8572</u>                                                                                                                                                                                                                                                                                                                                    |                                                                                                                                                                                                                                                                                                                                                                                                                                                                                                                                                                                                                                                                                                                                                                                                                                                                                                                            |
| REQUIRED: One plot plan, on 8 1/2" x 11" paper, showing all existing & proposed structure location(s), parking, setbacks to all<br>property lines, ingress/egress to the property, driveway location & width & all easements & rights-of-way which abut the parcel.                                                                                          |                                                                                                                                                                                                                                                                                                                                                                                                                                                                                                                                                                                                                                                                                                                                                                                                                                                                                                                            |
| THIS SECTION TO BE COMPLETED BY COM                                                                                                                                                                                                                                                                                                                          | MUNITY DEVELOPMENT DEPARTMENT STAFF                                                                                                                                                                                                                                                                                                                                                                                                                                                                                                                                                                                                                                                                                                                                                                                                                                                                                        |
| ZONE PO                                                                                                                                                                                                                                                                                                                                                      | Maximum coverage of lot by structures                                                                                                                                                                                                                                                                                                                                                                                                                                                                                                                                                                                                                                                                                                                                                                                                                                                                                      |
| SETBACKS: Frontfrom property line (PL)                                                                                                                                                                                                                                                                                                                       | Permanent Foundation Required: YES_XNO                                                                                                                                                                                                                                                                                                                                                                                                                                                                                                                                                                                                                                                                                                                                                                                                                                                                                     |
| Sidefrom PL Rearfrom PL                                                                                                                                                                                                                                                                                                                                      | Parking Requirement 2                                                                                                                                                                                                                                                                                                                                                                                                                                                                                                                                                                                                                                                                                                                                                                                                                                                                                                      |
| Maximum Height of Structure(s)                                                                                                                                                                                                                                                                                                                               | Special Conditions per plan - 2@ D/19/06                                                                                                                                                                                                                                                                                                                                                                                                                                                                                                                                                                                                                                                                                                                                                                                                                                                                                   |
| Voting District B Driveway<br>Location Approval Mac<br>(Engineer's Initia                                                                                                                                                                                                                                                                                    | Special Conditions <u>per plan - 2æ D/19/06</u><br>sute plan, FPP-2005-144                                                                                                                                                                                                                                                                                                                                                                                                                                                                                                                                                                                                                                                                                                                                                                                                                                                 |
| Modifications to this Planning Clearance must be approved, in writing, by the Community Development Department. The structure authorized by this application cannot be occupied until a final inspection has been completed and a Certificate of Occupancy has been issued, if applicable, by the Building Department (Section 305, Uniform Building Code).  |                                                                                                                                                                                                                                                                                                                                                                                                                                                                                                                                                                                                                                                                                                                                                                                                                                                                                                                            |
| I hereby acknowledge that I have read this application and the information is correct; I agree to comply with any and all codes, ordinances, laws, regulations or restrictions which apply to the project. I understand that failure to comply shall result in legal action, which may include but not necessarily be limited to non-use of the building(s). |                                                                                                                                                                                                                                                                                                                                                                                                                                                                                                                                                                                                                                                                                                                                                                                                                                                                                                                            |
| Applicant Signature (le Methydra) - Agent Date _ 3/23/07                                                                                                                                                                                                                                                                                                     |                                                                                                                                                                                                                                                                                                                                                                                                                                                                                                                                                                                                                                                                                                                                                                                                                                                                                                                            |
| Department Approval DR Windy Spure Date 7/30/07                                                                                                                                                                                                                                                                                                              |                                                                                                                                                                                                                                                                                                                                                                                                                                                                                                                                                                                                                                                                                                                                                                                                                                                                                                                            |
| Additional water and/or sewer tap fee(s) are required:                                                                                                                                                                                                                                                                                                       | $ES  V  NO  W / O  NO  \mathcal{A}  O  S  O  S  O  S  S  S  S  S  S  S  S  S  S  S  S  S  S  S  S  S  S  S  S  S  S  S  S  S  S  S  S  S  S  S  S  S  S  S  S  S  S  S  S  S  S  S  S  S  S  S  S  S  S  S  S  S  S  S  S  S  S  S  S  S  S  S  S  S  S  S  S  S  S  S  S  S  S  S  S  S  S  S  S  S  S  S  S  S  S  S  S  S  S  S  S  S  S  S  S  S  S  S  S  S  S  S  S  S  S  S  S  S  S  S  S  S  S  S  S  S  S  S  S  S  S  S  S  S  S  S  S  S  S  S  S  S  S  S  S  S  S  S  S  S  S  S  S  S  S  S  S  S  S  S  S  S  S  S  S  S  S  S  S  S  S  S  S  S  S  S  S  S  S  S  S  S  S  S  S  S  S  S  S  S  S  S  S  S  S  S  S  S  S  S  S  S  S  S  S  S  S  S  S  S  S  S  S  S  S  S  S  S  S  S  S  S  S  S  S  S  S  S  S  S  S  S  S  S  S  S  S  S  S  S  S  S  S  S  S  S  S  S  S  S  S  S  S  S  S  S  S  S  S  S  S  S  S  S  S  S  S  S  S  S  S  S  S  S  S  S  S  S  S  S  S  S  S  S  S  S  S  S  S$ |
| Utility Accounting                                                                                                                                                                                                                                                                                                                                           | Date $(7-2x) - (1)$                                                                                                                                                                                                                                                                                                                                                                                                                                                                                                                                                                                                                                                                                                                                                                                                                                                                                                        |