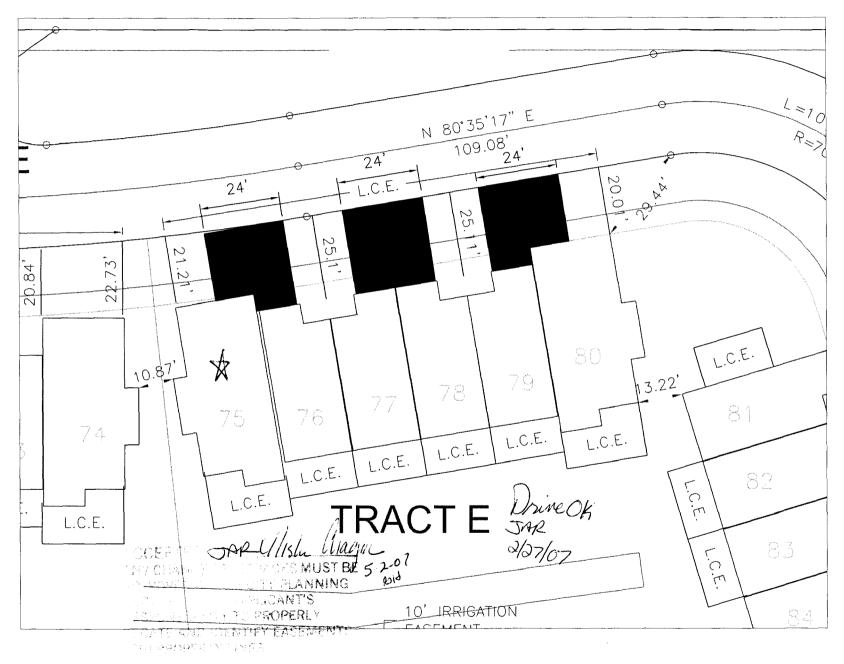

| ······                                                                                                                                                                                                                                                                                                                                                       | 1                           |                                                                                        |                     |  |  |  |
|--------------------------------------------------------------------------------------------------------------------------------------------------------------------------------------------------------------------------------------------------------------------------------------------------------------------------------------------------------------|-----------------------------|----------------------------------------------------------------------------------------|---------------------|--|--|--|
| FEE\$ 70,00                                                                                                                                                                                                                                                                                                                                                  | PLANNING CLEA               |                                                                                        | BLDG PERMIT NO.     |  |  |  |
| TCP\$ /589.00                                                                                                                                                                                                                                                                                                                                                |                             |                                                                                        |                     |  |  |  |
| SIF \$ 460.00 Community Development Department                                                                                                                                                                                                                                                                                                               |                             |                                                                                        |                     |  |  |  |
|                                                                                                                                                                                                                                                                                                                                                              |                             | Æ                                                                                      | <u>l</u> a          |  |  |  |
|                                                                                                                                                                                                                                                                                                                                                              | 2467 Theresca Ln.           | No. of Existing Bldgs                                                                  | No. Proposed        |  |  |  |
| Parcel No. 2945-041-27 - 075                                                                                                                                                                                                                                                                                                                                 |                             | Sq. Ft. of Existing Bld                                                                | gs Sq. Ft. Proposed |  |  |  |
| Subdivision Brack willow                                                                                                                                                                                                                                                                                                                                     |                             | Sq. Ft. of Lot / Parcel                                                                | 1214                |  |  |  |
| Filing 1 Block Lot 75                                                                                                                                                                                                                                                                                                                                        |                             | Sq. Ft. Coverage of Lot by Structures & Impervious Surface (Total Existing & Proposed) |                     |  |  |  |
| OWNER INFORMATION:                                                                                                                                                                                                                                                                                                                                           |                             | Height of Proposed Structure                                                           |                     |  |  |  |
| Name Darter UC                                                                                                                                                                                                                                                                                                                                               |                             | DESCRIPTION OF WORK & INTENDED USE:                                                    |                     |  |  |  |
| Name Darter UC<br>Address 786 Valley Ct,                                                                                                                                                                                                                                                                                                                     |                             | New Single Family Home (*check type below)                                             |                     |  |  |  |
|                                                                                                                                                                                                                                                                                                                                                              | GJ CO 81305                 |                                                                                        | cify):              |  |  |  |
|                                                                                                                                                                                                                                                                                                                                                              | MATION:                     | *TYPE OF HOME PROPOSED:                                                                |                     |  |  |  |
| Name(                                                                                                                                                                                                                                                                                                                                                        | prace Homes                 | Site Built                                                                             | · · ·               |  |  |  |
| Address                                                                                                                                                                                                                                                                                                                                                      | 786 Valley Ct.              | Other (please spe                                                                      | cify):              |  |  |  |
| City / State / Zip CJ CO SI SOS NOTES: G-Plex                                                                                                                                                                                                                                                                                                                |                             |                                                                                        |                     |  |  |  |
| Telephone <u>748-8522</u>                                                                                                                                                                                                                                                                                                                                    |                             |                                                                                        |                     |  |  |  |
| REQUIRED: One plot plan, on 8 1/2" x 11" paper, showing all existing & proposed structure location(s), parking, setbacks to all property lines, ingress/egress to the property, driveway location & width & all easements & rights-of-way which abut the parcel.                                                                                             |                             |                                                                                        |                     |  |  |  |
| THIS SECTION TO BE COMPLETED BY COMMUNITY DEVELOPMENT DEPARTMENT STAFF                                                                                                                                                                                                                                                                                       |                             |                                                                                        |                     |  |  |  |
| ZONE PD                                                                                                                                                                                                                                                                                                                                                      |                             | Maximum coverage of lot by structures <i>plan</i>                                      |                     |  |  |  |
| SETBACKS: Front                                                                                                                                                                                                                                                                                                                                              | 20' from property line (PL) | Permanent Foundation Required: YES $X$ NO                                              |                     |  |  |  |
| SETBACKS: Front $20^{\circ} p^{\mu} p^{\mu} an$ SetBACKS: Front $20^{\circ} p^{\mu} p^{\mu} an$ Sidefrom PL       Permanent Foundation Required: YES_X_NO_         Parking Requirement $p^{\mu} an$                                                                                                                                                          |                             |                                                                                        |                     |  |  |  |
| Maximum Height of S                                                                                                                                                                                                                                                                                                                                          | tructure(s) <u>plan</u>     | Special Conditions                                                                     |                     |  |  |  |
| Voting District B Driveway<br>Location Approval JPA<br>(Engineer's Initials)                                                                                                                                                                                                                                                                                 |                             |                                                                                        |                     |  |  |  |
| Modifications to this Planning Clearance must be approved, in writing, by the Community Development Department. The structure authorized by this application cannot be occupied until a final inspection has been completed and a Certificate of Occupancy has been issued, if applicable, by the Building Department (Section 305, Uniform Building Code).  |                             |                                                                                        |                     |  |  |  |
| I hereby acknowledge that I have read this application and the information is correct; I agree to comply with any and all codes, ordinances, laws, regulations or restrictions which apply to the project. I understand that failure to comply shall result in legal action, which may include but not necessarily be limited to non-use of the building(s). |                             |                                                                                        |                     |  |  |  |
| Applicant Signature Ree Puttingthen Agent Date 2/26/07                                                                                                                                                                                                                                                                                                       |                             |                                                                                        |                     |  |  |  |
| Denotional SPAR 19/101, (112 Aug                                                                                                                                                                                                                                                                                                                             |                             |                                                                                        |                     |  |  |  |