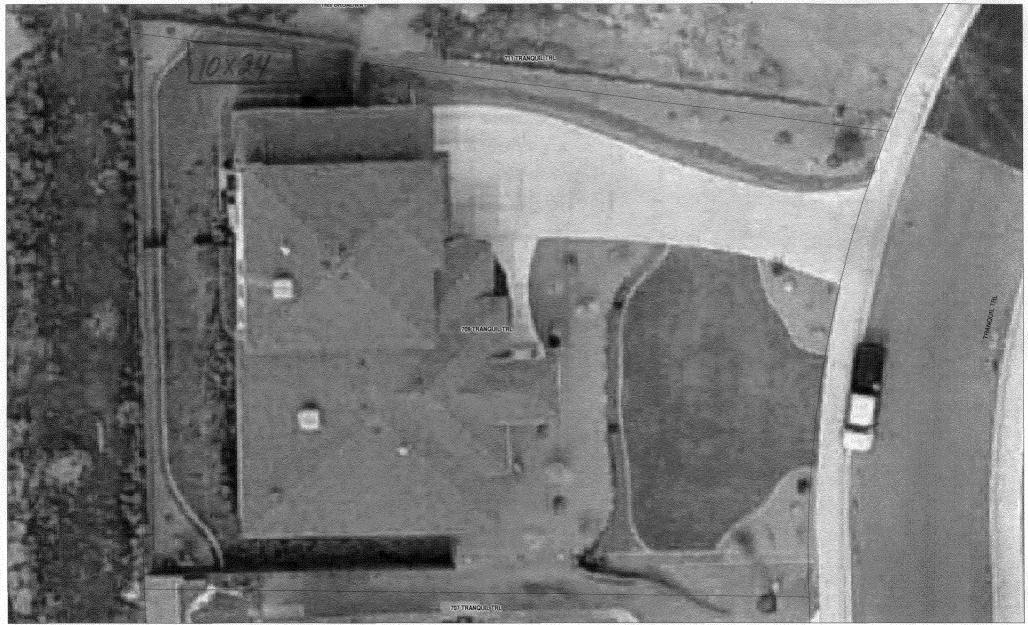

| ·                                                          | _                                                     |                               |                                                                                                        |  |
|------------------------------------------------------------|-------------------------------------------------------|-------------------------------|--------------------------------------------------------------------------------------------------------|--|
| FEE \$ 10 00                                               | PLANNING CLEA                                         | ARANCE                        | BLDG PERMIT NO.                                                                                        |  |
| TCP \$                                                     | (Single Family Residential and A                      | ccessory Structures)          | 87781-40592                                                                                            |  |
| SIF \$                                                     | Community Developme                                   | ent Department                | s 1101-40542                                                                                           |  |
| Building Address                                           | 109 Tranquil Trail                                    | No. of Existing Bldgs         | No. Proposed                                                                                           |  |
| Parcel No. 269                                             | 17-354-18-008                                         | Sq. Ft. of Existing Bld       | gs Sq. Ft. Proposed                                                                                    |  |
|                                                            | Idependence Ranch                                     | Sq. Ft. of Lot / Parcel       | 13:24 Ac                                                                                               |  |
|                                                            | Block Lot7                                            |                               | ot by Structures & Impervious Surface                                                                  |  |
|                                                            |                                                       |                               | oosed)<br>tructure                                                                                     |  |
| Name <u>Craig</u>                                          |                                                       |                               | WORK & INTENDED USE:                                                                                   |  |
| <u> </u>                                                   | Tranquil Trail                                        |                               | ly Home (*check type below)                                                                            |  |
| City / State / Zip                                         | G.J. Col. 81503                                       | Other (please spe             | ecify):                                                                                                |  |
| APPLICANT INFORM                                           | MATION:                                               | TYPE OF HOME F                | PROPOSED:                                                                                              |  |
|                                                            | ality Pools                                           | Site Built<br>Manufactured Ho |                                                                                                        |  |
|                                                            | 16 N. 1st.                                            |                               | ocify):                                                                                                |  |
| City/State/Zip G.J. Glo. Spol NOTES: In Ground Post 10x211 |                                                       |                               |                                                                                                        |  |
| Telephone                                                  | 910 - 241- 8412                                       |                               |                                                                                                        |  |
|                                                            |                                                       |                               | ucture location(s), parking, setbacks to all<br>ents & rights-of-way which abut the parcel.            |  |
|                                                            | CTION TO BE COMPLETED BY COM                          |                               |                                                                                                        |  |
| ZONE_PD                                                    |                                                       | Maximum coverage              | of lot by structures                                                                                   |  |
| SETBACKS: Front                                            | 25 from property line (PL)                            | Permanent Foundat             | tion Required: YESNO                                                                                   |  |
| Side_/Ofrom                                                | PL Rear <u>20</u> from PL                             | Parking Requireme             | nt                                                                                                     |  |
| Maximum Height of S                                        | tructure(s) <u> </u>                                  | Special Conditions_           |                                                                                                        |  |
| Voting District                                            | Driveway<br>Location Approval<br>(Engineer's Initials | ;)                            |                                                                                                        |  |
| structure authorized b                                     |                                                       | until a final inspection      | nmunity Development Department. The has been completed and a Certificate of 5, Uniform Building Code). |  |
| ordinances, laws, regi                                     |                                                       | e project. I understand       | ; I agree to comply with any and all codes,<br>I that failure to comply shall result in legal<br>s).   |  |
| Applicant Signature _                                      | d. Canto the                                          | Date                          | 3-19-07                                                                                                |  |
| Department Approval                                        | alender Durn                                          | Date                          | 3-19-07<br>"Highor                                                                                     |  |